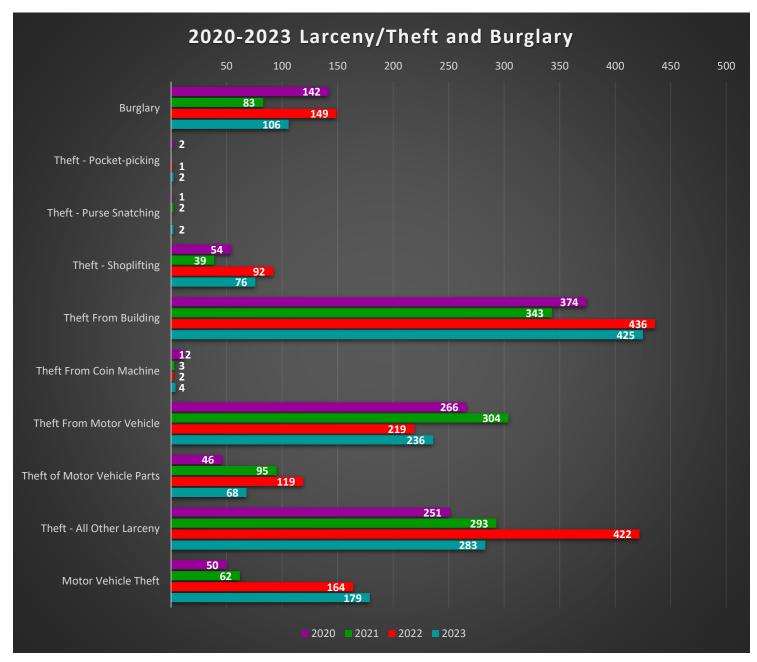

# Larceny/Theft and Burglary Offenses

Larceny/Theft offenses accounted for 22.50% of crimes on campus in 2023. The number of offenses decreased 15.10% from 2022, and additionally, Burglary decreased 28.86%. While Burglary does not necessarily include theft, incidents where a Burglary does involve a theft does not result in a separate report of a theft offense. To ensure complete data, Burglary has been included in this section.

From 2022 to 2023, Larceny/Theft offenses showed a mix of growth and drop in reported incidents, with the largest significant increase occurring with the crime of Motor Vehicle theft, increasing 9.15%. The most commonly reported type of theft or larceny reported in both 2022 and 2023 was Theft From Building. However, 2023 had a 2.52% decrease of reports over 2022. The largest significant decrease in reports occurred with the offense Theft of Motor Vehicle Parts, dropping 42.86% from 2022.