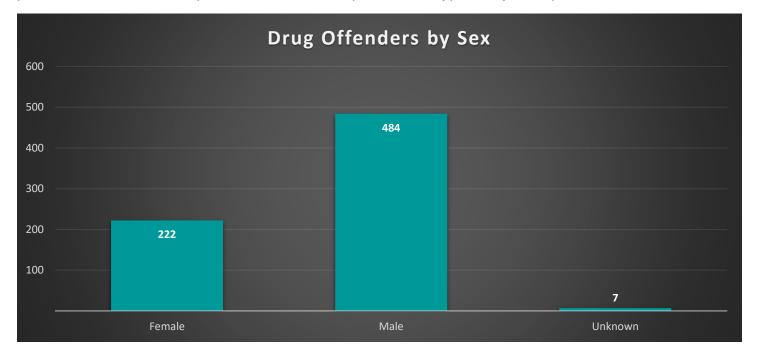

Males comprised just over two thirds of reported Drug/Narcotics offenders at 67.88% of the 713 reported. When looking at offenders by race, nearly all of them were reported to be either White or Black or African American, each comprising 52.31% and 43.34% respectively.