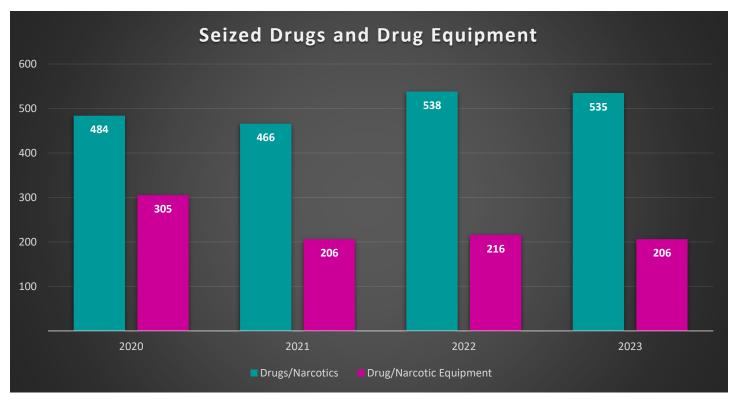

2023 saw a slight decrease in both seized Drugs/Narcotics and Drug/Narcotic Equipment when compared to 2022, with seized narcotics being reported 0.56% less often, and seized equipment decreasing 4.63%. While both of these decreases are minor, Drug Equipment seized reached the exact same level as was reported in 2021.