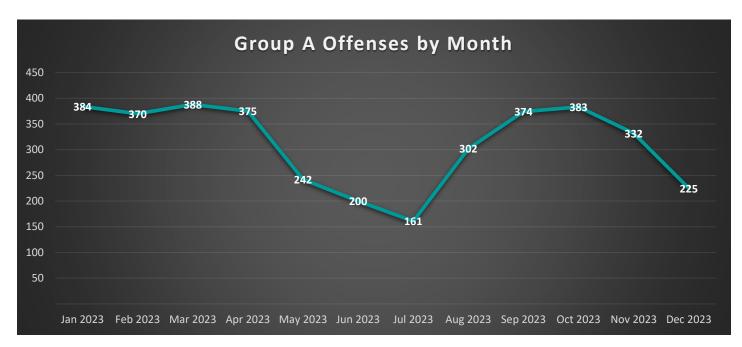

College/University and Residence/Home. Cyberspace can only be reported in conjunction with another location type, such as Residence/Home.

Examining when Group A Offenses occurred, shows relative consistency throughout the academic year, minus a dip in November and December, coinciding with Thanksgiving and Winter Breaks. March and January have the highest number of reported incidents, with 388 and 384, 10.39% and 10.28%, respectively. Conversely, reports of Group A Offenses drop in the summer months, particularly in June and July, 5.35% and 4.31%, when less classes tend to be offered and there are fewer people on campus.