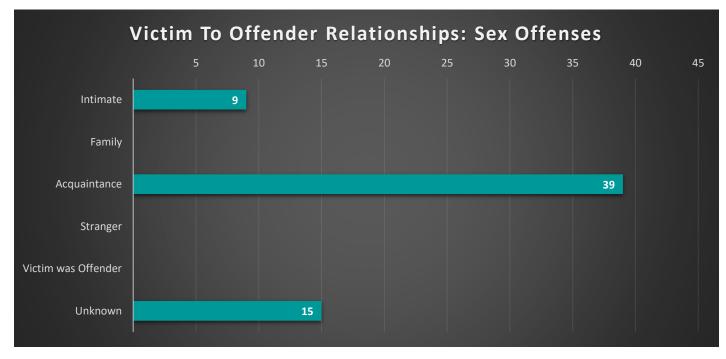

## Victim to Offender Relationship Type

The TIBRS element of Victim to Offender Relationship is collected in all cases considered to be Crimes against Persons or Robbery. This data is collected to better understand trends between violent crimes and connections people may have.

| Offense<br>Category         | Intimate | Family | Acquaintance | Stranger | Victim was<br>Offender | Unknown |
|-----------------------------|----------|--------|--------------|----------|------------------------|---------|
| Kidnapping                  | 3        | 0      | 1            | 0        | 0                      | 0       |
| Rape                        | 6        | 0      | 11           | 0        | 0                      | 4       |
| Sodomy                      | 2        | 0      | 1            | 0        | 0                      | 1       |
| Sexual Assault<br>w/ Object | 1        | 0      | 0            | 0        | 0                      | 0       |
| Fondling                    | 0        | 0      | 27           | 0        | 0                      | 10      |
| Aggravated<br>Assault       | 3        | 0      | 16           | 8        | 0                      | 9       |
| Simple Assault              | 54       | 13     | 147          | 40       | 22                     | 65      |
| Intimidation                | 13       | 3      | 102          | 31       | 1                      | 50      |
| Stalking                    | 14       | 1      | 69           | 22       | 0                      | 20      |
| Robbery                     | 2        | 0      | 0            | 9        | 1                      | 3       |
| Total                       | 98       | 17     | 374          | 110      | 24                     | 162     |

In both sex offenses and non-sex offenses, the Victim to Offender Relationship is most often identified as being an Acquaintance, 46.40% of non-sex offenses and 61.90% of sex offenses.

| Group A Offenses by Location       |       |  |  |  |  |  |  |
|------------------------------------|-------|--|--|--|--|--|--|
| Location                           | #     |  |  |  |  |  |  |
| School – College/University        | 1,847 |  |  |  |  |  |  |
| Parking Lot/Garage                 | 826   |  |  |  |  |  |  |
| Residence/Home                     | 608   |  |  |  |  |  |  |
| Highway/Road/Alley                 | 520   |  |  |  |  |  |  |
| Hospital                           | 450   |  |  |  |  |  |  |
| Other/Unknown                      | 158   |  |  |  |  |  |  |
| Arena/Stadium/Fairgrounds/Coliseum | 64    |  |  |  |  |  |  |
| Specialty Store (TV, Fur, etc.)    | 62    |  |  |  |  |  |  |
| Government/Public Building         | 53    |  |  |  |  |  |  |
| Restaurant                         | 50    |  |  |  |  |  |  |
| Cyberspace                         | 44    |  |  |  |  |  |  |
| Doctor's Office                    | 39    |  |  |  |  |  |  |
| Department/Discount Story          | 36    |  |  |  |  |  |  |
| Community Center                   | 30    |  |  |  |  |  |  |
| Library                            | 28    |  |  |  |  |  |  |
| Commercial/Office Building         | 20    |  |  |  |  |  |  |
| Park/Playground                    | 18    |  |  |  |  |  |  |
| Locker Room                        | 17    |  |  |  |  |  |  |
| School – Elementary/Secondary      | 13    |  |  |  |  |  |  |
| Bank/Savings and Loans             | 10    |  |  |  |  |  |  |
| Movie Theater                      | 6     |  |  |  |  |  |  |
| Service/Gas Station                | 5     |  |  |  |  |  |  |
| Bar/Night Club                     | 4     |  |  |  |  |  |  |
| Convenience Store                  | 4     |  |  |  |  |  |  |
| Field/Woods                        | 3     |  |  |  |  |  |  |
| Construction Site                  | 3     |  |  |  |  |  |  |
| Grocery/Supermarket                | 2     |  |  |  |  |  |  |
| Pharmacy                           | 2     |  |  |  |  |  |  |
| Church/Synagogue/Temple            | 2     |  |  |  |  |  |  |
| Air/Bus/Train Terminal             | 2     |  |  |  |  |  |  |
| Industrial Site                    | 2     |  |  |  |  |  |  |
| ATM Machine Separate from Bank     | 1     |  |  |  |  |  |  |
| Hotel/Motel/Etc.                   | 1     |  |  |  |  |  |  |
| Zoo                                | 1     |  |  |  |  |  |  |
| Daycare Facility                   | 1     |  |  |  |  |  |  |
| Jail/Prison                        | 1     |  |  |  |  |  |  |
| Dock/Wharf/Freight/Modal Terminal  | 1     |  |  |  |  |  |  |
| Farm Facility                      | 1     |  |  |  |  |  |  |