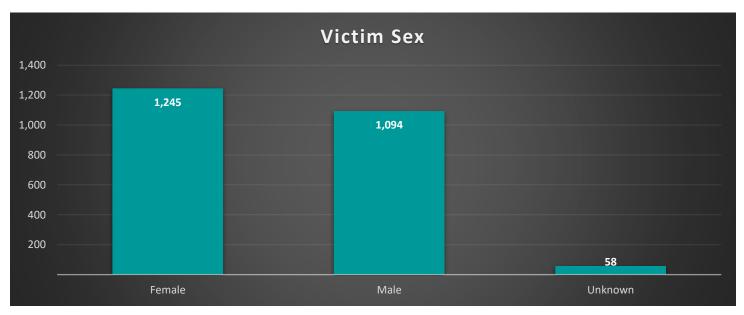

In 2023, a total of 2,397 victims of Group A incidents were reported. An examination of the makeup of these victims show that reported crimes occurred to Males and Females at a similar rate, or 45.64% and 51.94% respectively. When examining victims by race, it can be seen that victims reported as White comprised the majority at 60.12%, with those categorized as Black or African American comprised 30.58%. Some victim demographics were reported as Unknown by relevant agencies, occurring with 2.42% of Victim Sexes, and 4.55% of Victim Races.