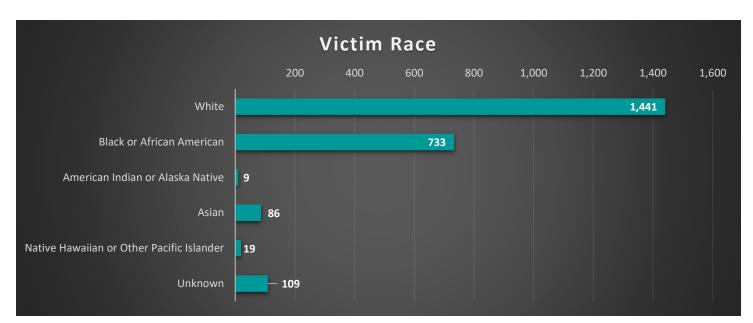

In 2023, a total of 2,397 victims of Group A incidents were reported. An examination of the makeup of these victims show that reported crimes occurred to Males and Females at a similar rate, or 45.64% and 51.94% respectively. When examining victims by race, it can be seen that victims reported as White comprised the majority at 60.12%, with those categorized as Black or African American comprised 30.58%. Some victim demographics were reported as Unknown by relevant agencies, occurring with 2.42% of Victim Sexes, and 4.55% of Victim Races.