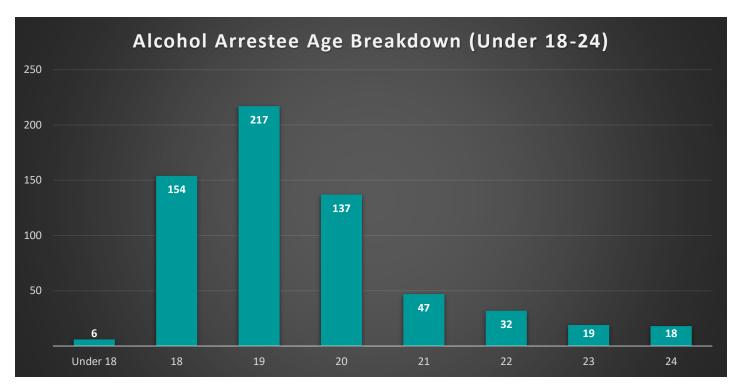

Given that such a large amount of Alcohol Arrestees in Crime on Campus cases are within the younger age bracket of 18-24, it was helpful to further breakdown that age group. In doing so, it can be seen that the majority of arrestees were either 18 (24.44%) or 19 (34.44%). Beyond this, the amount of arrestees drops for each subsequent age, with a noticeable dip when the legal drinking age is reached and underage drinking charges will no longer apply.