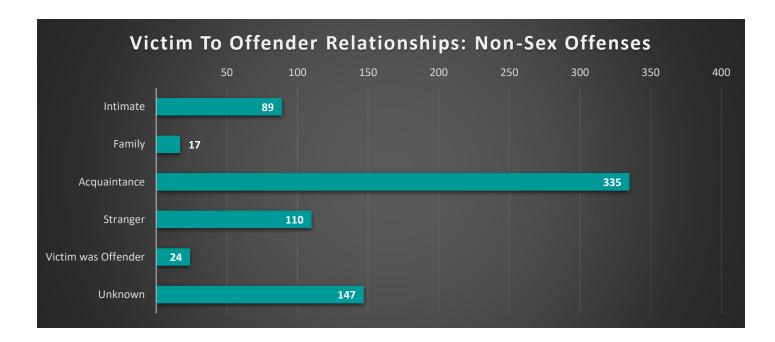

## Victim to Offender Relationship Type

The TIBRS element of Victim to Offender Relationship is collected in all cases considered to be Crimes against Persons or Robbery. This data is collected to better understand trends between violent crimes and connections people may have.

| Offense<br>Category         | Intimate | Family | Acquaintance | Stranger | Victim was<br>Offender | Unknown |
|-----------------------------|----------|--------|--------------|----------|------------------------|---------|
| Kidnapping                  | 3        | 0      | 1            | 0        | 0                      | 0       |
| Rape                        | 6        | 0      | 11           | 0        | 0                      | 4       |
| Sodomy                      | 2        | 0      | 1            | 0        | 0                      | 1       |
| Sexual Assault<br>w/ Object | 1        | 0      | 0            | 0        | 0                      | 0       |
| Fondling                    | 0        | 0      | 27           | 0        | 0                      | 10      |
| Aggravated<br>Assault       | 3        | 0      | 16           | 8        | 0                      | 9       |
| Simple Assault              | 54       | 13     | 147          | 40       | 22                     | 65      |
| Intimidation                | 13       | 3      | 102          | 31       | 1                      | 50      |
| Stalking                    | 14       | 1      | 69           | 22       | 0                      | 20      |
| Robbery                     | 2        | 0      | 0            | 9        | 1                      | 3       |
| Total                       | 98       | 17     | 374          | 110      | 24                     | 162     |

A total of 785 Victim to Offender relationships were reported in 2023. Of those reported, the most common was Acquaintance (47.64%), followed by Stranger Victim to Offender relationships, accounting for 14.01%. The Victim to Offender relationship type of Unknown accounted for 20.64%.

In both sex offenses and non-sex offenses, the Victim to Offender Relationship is most often identified as being an Acquaintance, 46.40% of non-sex offenses and 61.90% of sex offenses.

| Group A Offenses by Location       |       |  |  |  |  |  |  |
|------------------------------------|-------|--|--|--|--|--|--|
| Location                           | #     |  |  |  |  |  |  |
| School – College/University        | 1,847 |  |  |  |  |  |  |
| Parking Lot/Garage                 | 826   |  |  |  |  |  |  |
| Residence/Home                     | 608   |  |  |  |  |  |  |
| Highway/Road/Alley                 | 520   |  |  |  |  |  |  |
| Hospital                           | 450   |  |  |  |  |  |  |
| Other/Unknown                      | 158   |  |  |  |  |  |  |
| Arena/Stadium/Fairgrounds/Coliseum | 64    |  |  |  |  |  |  |
| Specialty Store (TV, Fur, etc.)    | 62    |  |  |  |  |  |  |
| Government/Public Building         | 53    |  |  |  |  |  |  |
| Restaurant                         | 50    |  |  |  |  |  |  |
| Cyberspace                         | 44    |  |  |  |  |  |  |
| Doctor's Office                    | 39    |  |  |  |  |  |  |
| Department/Discount Story          | 36    |  |  |  |  |  |  |
| Community Center                   | 30    |  |  |  |  |  |  |
| Library                            | 28    |  |  |  |  |  |  |
| Commercial/Office Building         | 20    |  |  |  |  |  |  |
| Park/Playground                    | 18    |  |  |  |  |  |  |
| Locker Room                        | 17    |  |  |  |  |  |  |
| School – Elementary/Secondary      | 13    |  |  |  |  |  |  |
| Bank/Savings and Loans             | 10    |  |  |  |  |  |  |
| Movie Theater                      | 6     |  |  |  |  |  |  |
| Service/Gas Station                | 5     |  |  |  |  |  |  |
| Bar/Night Club                     | 4     |  |  |  |  |  |  |
| Convenience Store                  | 4     |  |  |  |  |  |  |
| Field/Woods                        | 3     |  |  |  |  |  |  |
| Construction Site                  | 3     |  |  |  |  |  |  |
| Grocery/Supermarket                | 2     |  |  |  |  |  |  |
| Pharmacy                           | 2     |  |  |  |  |  |  |
| Church/Synagogue/Temple            | 2     |  |  |  |  |  |  |
| Air/Bus/Train Terminal             | 2     |  |  |  |  |  |  |
| Industrial Site                    | 2     |  |  |  |  |  |  |
| ATM Machine Separate from Bank     | 1     |  |  |  |  |  |  |
| Hotel/Motel/Etc.                   | 1     |  |  |  |  |  |  |
| Zoo                                | 1     |  |  |  |  |  |  |
| Daycare Facility                   | 1     |  |  |  |  |  |  |
| Jail/Prison                        | 1     |  |  |  |  |  |  |
| Dock/Wharf/Freight/Modal Terminal  | 1     |  |  |  |  |  |  |
| Farm Facility                      | 1     |  |  |  |  |  |  |