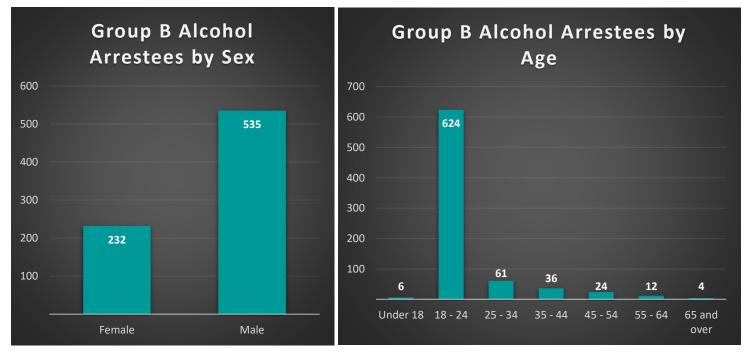

Within the context of exclusively Alcohol-Related Group B Arrestees, 69.75% were reported as having been Male, with the remaining 30.25% being Female. When examining arrestees by age, the most common age group is 18-24, making up 81.36% of Arrestees.

Given that such a large amount of Alcohol Arrestees in Crime on Campus cases are within the younger age bracket of 18-24, it was helpful to further breakdown that age group. In doing so, it can be seen that the majority of arrestees were either 18 (24.44%) or 19 (34.44%). Beyond this, the amount of arrestees drops for each subsequent age, with a noticeable dip when the legal drinking age is reached and underage drinking charges will no longer apply.