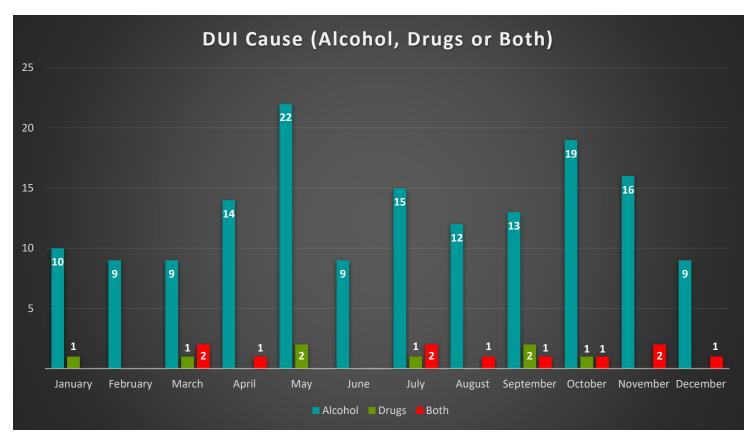

Finally, we examined DUIs and specifically how they could be separated by the cause of intoxication. Throughout 2023, 176 incidents categorized as a DUI were reported, with the highest amount occurring during a month with relatively few Alcohol Related arrests, in May (13.64%). When examining the type of intoxicant in a DUI incident, nearly all arrests had alcohol listed, 89.20%, with Drugs and Both having 4.55% and 6.25% respectively.