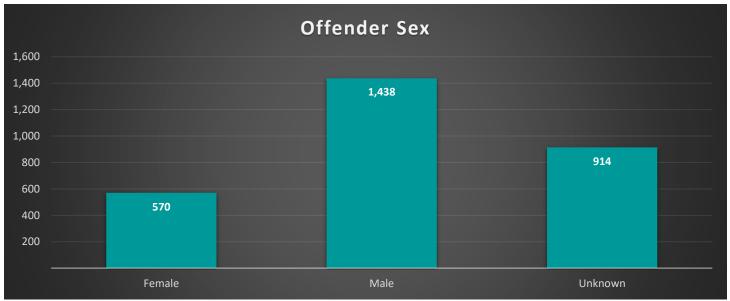

A total of 2,922 Group A offenders were reported in 2023. While Victim Sexes were relatively similar, reported offenders showed a much larger tendency to be Male, accounting for 49.21% of offenders, compared to female at 19.51%. When analyzing reported races of offenders, those reported as White and Black or African American differed by only a single offender, comprising 32.72% and 32.68% of the total respectively. In many cases, offender demographics were Unknown to the reporting agency. Agencies reported that the Offender Sex was Unknown in 31.28% of the time and the Offender Race was Unknown 33.37% of the time.