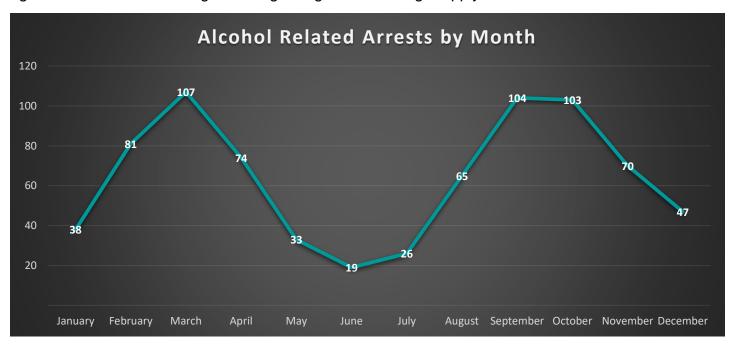

Breaking down Alcohol Related Arrests by month shows a similar trend to the distribution of reported Group A Crimes. The most common months for Alcohol Related Arrests occurred in March (13.95%), September (13.56%), and October (13.43%), in which the number of arrests were nearly identical between the three. A lull occurs during the summer months of May (4.30%), June (2.48%), and July (3.39%), when most classes are out of session.