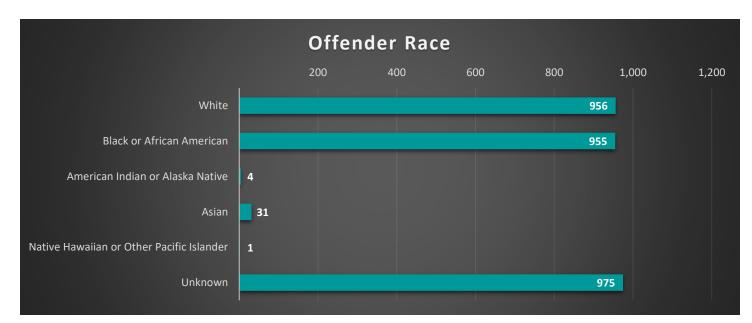

A total of 2,922 Group A offenders were reported in 2023. While Victim Sexes were relatively similar, reported offenders showed a much larger tendency to be Male, accounting for 49.21% of offenders, compared to female at 19.51%. When analyzing reported races of offenders, those reported as White and Black or African American differed by only a single offender, comprising 32.72% and 32.68% of the total respectively. In many cases, offender demographics were Unknown to the reporting agency. Agencies reported that the Offender Sex was Unknown in 31.28% of the time and the Offender Race was Unknown 33.37% of the time.