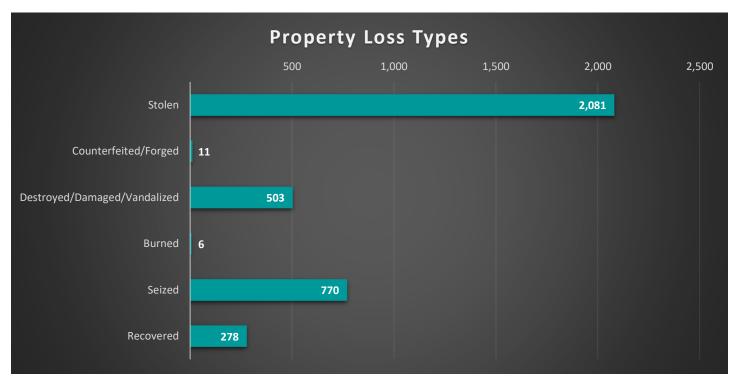

Per TIBRS, Crimes Against Property are measured by one offense for each distinct case, except in the case of Motor Vehicle Theft, where one offense is counted for each vehicle stolen.

TIBRS allows for the reporting of the type of loss a victim suffers during a particular incident. In crimes dealing with property in 2023, property categorized as Stolen made up over half the reports, at 57.03%. The other two significantly reported types of property loss were Seized (21.10%) and Destroyed/Damaged/Vandalized (13.78%). Of property reported as lost in 2023, 7.62% was later reported as recovered.