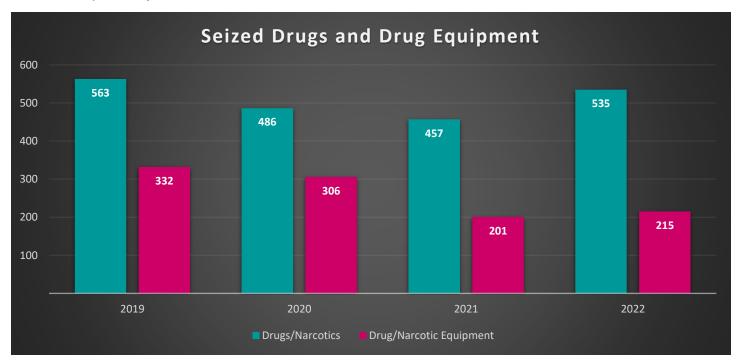

2022 saw an increase in both seized Drugs/Narcotics and Drug/Narcotic Equipment when compared to 2021, with seized narcotics being reported 17.07% more often, and seized equipment increasing 6.97%. This increase breaks the trend of previous 3 years showing a decrease in seized drugs and equipment when compared to the year before.