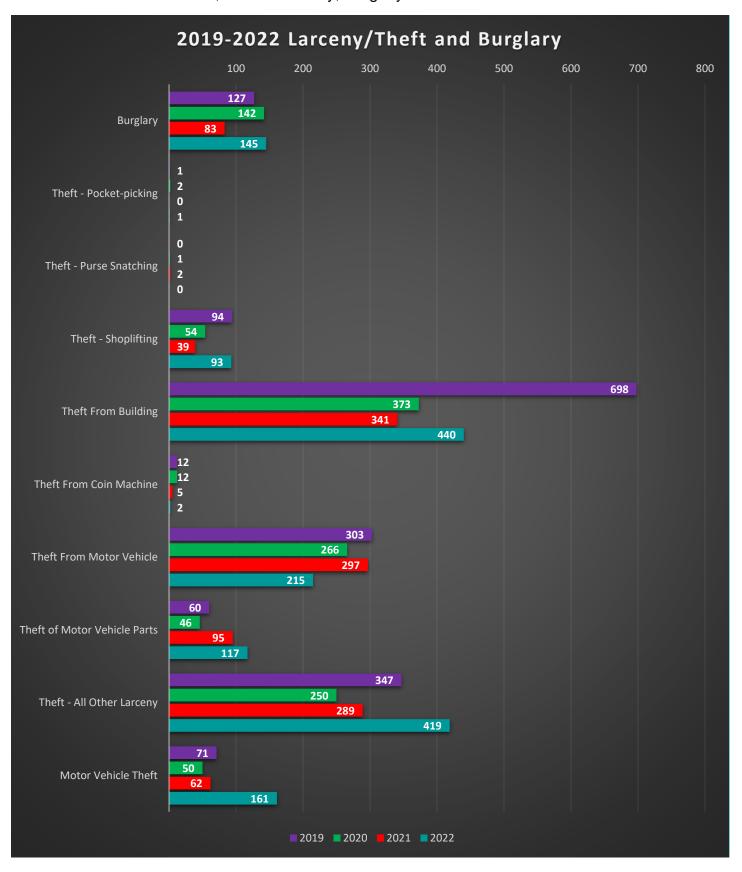

### Crime on Campus, Comparison of Offenses by Year Total Number of Crimes Reported, 2019-2022, by Offense

|         |                                  |       |       |       |       |          | <u> </u>  | <u> </u>       |           |            |          |               |        |
|---------|----------------------------------|-------|-------|-------|-------|----------|-----------|----------------|-----------|------------|----------|---------------|--------|
| Offense | Offense                          |       |       |       |       |          |           | Percent Change |           |            | Offenses | as % of Total |        |
| Code    | Category                         | 2019  | 2020  | 2021  | 2022  |          | 2019-2020 | 2020-2021      | 2021-2022 | 2019       | 2020     | 2021          | 2022   |
|         | Group A Offenses                 |       |       |       |       |          |           |                |           |            |          |               |        |
| 200     | Arson                            | 3     | 6     | 2     | 2     |          | 100.00%   | -66.67%        | 0.00%     | 0.05%      | 0.15%    | 0.05%         | 0.04%  |
|         | Assault Offenses                 | 812   | 416   | 504   | 654   |          | -48.77%   | 21.15%         | 29.76%    | 14.19%     | 10.74%   | 13.46%        | 13.83% |
| 13A     | Aggravated Assault               | 70    | 30    | 56    | 60    |          | -57.14%   | 86.67%         | 7.14%     | 1.22%      | 0.77%    | 1.50%         | 1.27%  |
| 13B     | Simple Assault                   | 393   | 209   | 228   | 313   |          | -46.82%   | 9.09%          | 37.28%    | 6.87%      | 5.39%    | 6.09%         | 6.62%  |
| 13C     | Intimidation                     | 264   | 147   | 187   | 228   |          | -44.32%   | 27.21%         | 21.93%    | 4.61%      | 3.79%    | 4.99%         | 4.82%  |
| 13D     | Stalking                         | 85    | 30    | 33    | 53    |          | -64.71%   | 10.00%         | 60.61%    | 1.49%      | 0.77%    | 0.88%         | 1.12%  |
| 510     | Bribery                          | 1     | 0     | 1     | 0     |          | ~100.00%  |                | -100.00%  | 0.02%      | 0.00%    | 0.03%         | 0.00%  |
| 220     | Burglary/Breaking & Entering     | 127   | 142   | 83    | 145   |          | 11.81%    | -41.55%        | 74.70%    | 2.22%      | 3.67%    | 2.22%         | 3.07%  |
| 250     | Counterfeiting/Forgery           | 56    | 43    | 15    | 21    |          | -23.21%   | -65.12%        | 40.00%    | 0.98%      | 1.11%    | 0.40%         | 0.44%  |
| 290     | Destruction/Damage/Vandalism     | 569   | 406   | 427   | 514   |          | -28.65%   | 5.17%          | 20.37%    | 9.95%      | 10.48%   | 11.40%        | 10.87% |
|         | Drug/Narcotic Offenses           | 940   | 836   | 730   | 847   |          | -11.06%   | -12.68%        | 16.03%    | 16.43%     | 21.58%   | 19.49%        | 17.91% |
| 35A     | Drugs/Narcotics Violation        | 588   | 503   | 477   | 549   |          | -14.46%   | ~5.17%         | 15.09%    | 10.28%     | 12.98%   | 12.74%        | 11.61% |
| 35B     | Drug Equipment Violation         | 352   | 333   | 253   | 298   |          | -5.40%    | -24.02%        | 17.79%    | 6.15%      | 8.60%    | 6.76%         | 6.30%  |
| 270     | Embezzlement                     | 14    | 8     | 4     | 4     |          | -42.86%   | -50.00%        | 0.00%     | 0.24%      | 0.21%    | 0.11%         | 0.08%  |
| 210     | Extortion/Blackmail              | 13    | 11    | 19    | 36    |          | -15.38%   | 72.73%         | 89.47%    | 0.23%      | 0.28%    | 0.51%         | 0.76%  |
|         | Fraud Offenses                   | 193   | 102   | 64    | 100   |          | -47.15%   | -37.25%        | 56.25%    | 3.37%      | 2.63%    | 1.71%         | 2.11%  |
| 26A     | False Pretenses/Swindle/Con      | 75    | 49    | 23    | 34    |          | -34.67%   | -53.06%        | 47.83%    | 1.31%      | 1.26%    | 0.61%         | 0.72%  |
| 26B     | Credit Card/ATM                  | 46    | 12    | 8     | 23    |          | -73.91%   | -33.33%        | 187.50%   | 0.80%      | 0.31%    | 0.21%         | 0.49%  |
| 26C     | Impersonation                    | 25    | 21    | 12    | 13    |          | -16.00%   | -42.86%        | 8.33%     | 0.44%      | 0.54%    | 0.32%         | 0.27%  |
| 26D     | Welfare Fraud                    | 0     | 0     | 0     | 0     |          | -         | -              | -         | 0.00%      | 0.00%    | 0.00%         | 0.00%  |
| 26E     | Wire Fraud                       | 47    | 20    | 21    | 30    |          | -57.45%   | 5.00%          | 42.86%    | 0.82%      | 0.52%    | 0.56%         | 0.63%  |
| 26F     | Identity Theft                   | 5     | 3     | 3     | 0     |          | -         | 0.00%          | -100.00%  | 0.09%      | 0.08%    | 0.08%         | 0.00%  |
| 26G     | Computer Hacking/Invasion        | 9     | 6     | 9     | 1     |          | -         | 50.00%         | -         | 0.16%      | 0.15%    | 0.24%         | 0.02%  |
|         | Gambling Offenses                | 0     | 0     | 0     | 3     |          | -         | -              | -         | 0.00%      | 0.00%    | 0.00%         | 0.06%  |
| 39A     | Betting/Wagering                 | 0     | 0     | 0     | 3     |          | -         | -              | -         | 0.00%      | 0.00%    | 0.00%         | 0.06%  |
| 39B     | Operation/Promoting/Assisting    | 0     | 0     | 0     | 0     |          | -         | -              | -         | 0.00%      | 0.00%    | 0.00%         | 0.00%  |
| 39C     | Gambling Equipment Violation     | 0     | 0     | 0     | 0     |          | ~         | -              | ~         | 0.00%      | 0.00%    | 0.00%         | 0.00%  |
| 39D     | Sports Tampering                 | 0     | 0     | 0     | 0     |          | ~         | -              | -         | 0.00%      | 0.00%    | 0.00%         | 0.00%  |
|         | Homicide Offenses                | 1     | 0     | l     | 2     |          | -100.00%  | -              | 100.00%   | 0.02%      | 0.00%    | 0.03%         | 0.04%  |
| 09A     | Murder/Nonnegligent Manslaughter | 1     | 0     | 1     | 2     |          | -100.00%  | -              | 100.00%   | 0.02%      | 0.00%    | 0.03%         | 0.04%  |
| 09B     | Negligent Manslaughter           | 0     | 0     | 0     | 0     |          | *         | -              | -         | 0.00%      | 0.00%    | 0.00%         | 0.00%  |
| 09D     | Negligent Vehicular Manslaughter | 0     | 0     | 0     | 0     |          | 2         | -              | -         | 0.00%      | 0.00%    | 0.00%         | 0.00%  |
|         | Human Trafficking                | 0     | 0     | 0     | 0     |          | -         | -              | -         | -          | -        | -             | 0.00%  |
| 64A     | Commercial Sex Acts              | 0     | 0     | 0     | 0     |          | -         | -              | -         | -          | ~        | ~             | 0.00%  |
| 64B     | Involuntary Servitude            | 0     | 0     | 0     | 0     |          |           | -              | -         | -          | _        |               | 0.00%  |
| 100     | Kidnapping/Abduction             | 6     | 3     | 4     | 5     |          | -50.00%   | 33.33%         | 25.00%    | 0.10%      | 0.08%    | 0.11%         | 0.11%  |
| 22.1    | Larceny/Theft Offenses           | 1,515 | 1,004 | 1,068 | 1,287 | $\vdash$ | -33.73%   | 6.37%          | 20.51%    | 26.48%     | 25.92%   | 28.52%        | 27.22% |
| 23A     | Pocket-Picking                   | 1     | 2     | 0     | l     |          | 100.00%   | -100.00%       |           | 0.02%      | 0.05%    | 0.00%         | 0.02%  |
| 23B     | Purse-Snatching                  | 0     | 1     | 2     | 0     |          |           | 100.00%        | ~100.00%  | 0.00%      | 0.03%    | 0.05%         | 0.00%  |
| 23C     | Shoplifting                      | 94    | 54    | 39    | 93    |          | -42.55%   | -27.78%        | 138.46%   | 1.64%      | 1.39%    | 1.04%         | 1.97%  |
| 23D     | Theft from Building              | 698   | 373   | 341   | 440   |          | -46.56%   | -8.58%         | 29.03%    | <br>12.20% | 9.63%    | 9.11%         | 9.30%  |
| 23E     | Theft from Coin Machine          | 12    | 12    | 5     | 2     |          | 0.00%     | -58.33%        | -60.00%   | 0.21%      | 0.31%    | 0.13%         | 0.04%  |
| 23F     | Theft from Motor Vehicle         | 303   | 266   | 297   | 215   |          | -12.21%   | 11.65%         | ~27.61%   | 5.30%      | 6.87%    | 7.93%         | 4.55%  |
| 23G     | Theft of Motor Vehicle Parts     | 60    | 46    | 95    | 117   |          | -23.33%   | 106.52%        | 23.16%    | 1.05%      | 1.19%    | 2.54%         | 2.47%  |
| 23H     | All Other Larceny                | 347   | 250   | 289   | 419   |          | -27.95%   | 15.60%         | 44.98%    | 6.07%      | 6.45%    | 7.72%         | 8.86%  |

### **Larceny/Theft and Burglary Offenses**

Larceny/Theft offenses accounted for 27.22% of crimes on campus in 2022. The number of offenses increased 20.51% from 2021, and additionally, Burglary increased 74.70%.

From 2021 to 2022, Larceny/Theft offenses showed a growth in reporting nearly across the board, with the largest significant increase occurring with the crime of Motor Vehicle theft, increasing 159.68%. The most commonly reported type of theft or larceny reported in both 2021 and 2022 was Theft From Building. However, 2022 had a 29.03% increase of reports over 2021. The largest significant decrease in reports occurred with the offenses Theft From Motor Vehicle, dropping 27.61% from 2021.