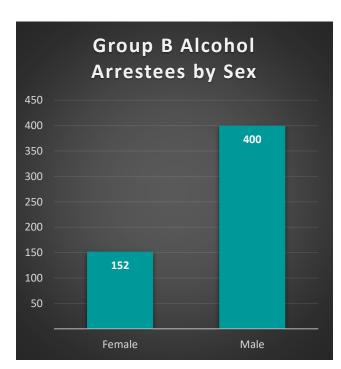

Within the context of exclusively Alcohol-Related Group B Arrestees, 72.46% were reported as having been Male, with the remaining 27.54% being Female. When examining arrestees by age, the most common age group is on the younger end, with it being ages 18-24.