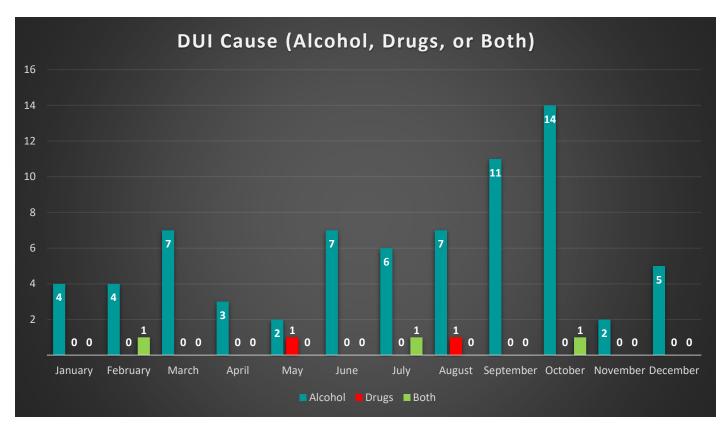

Finally, we examined DUIs and specifically how they could be separated into the cause of intoxication. Throughout 2022, 77 incidents categorized as a DUI were reported, with the highest amount occurring at the same time as most Alcohol Related arrests, in October (19.48%). However, DUIs did not entirely follow the same trend as Alcohol arrests as a whole, with August having the third most DUI arrests (10.39%), with March, June, and July directly following (9.09% each).