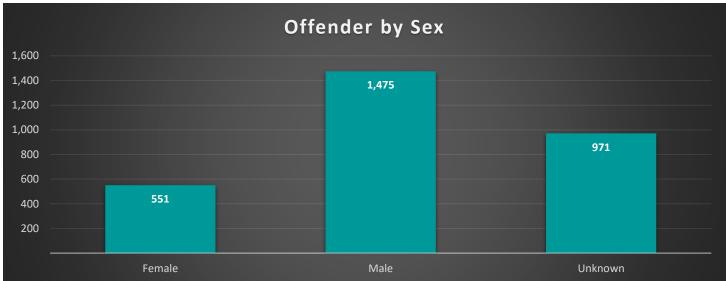

A total of 2,997 Group A offenders were reported in 2022. While victim sexes among victims were basically equal, reported offenders showed a larger tendency to be Male, accounting for 49.22% of offenders, compared to female at 18.38%. When analyzing reported races of offenders, the most commonly reported is Black or African American 32.83% of reported offenders, followed closely by those reported White, 31.73%. In many cases Offender demographics were unknown to the reporting agency, occurring in 32.40% of offender sex reports and 34.60% for offender race.