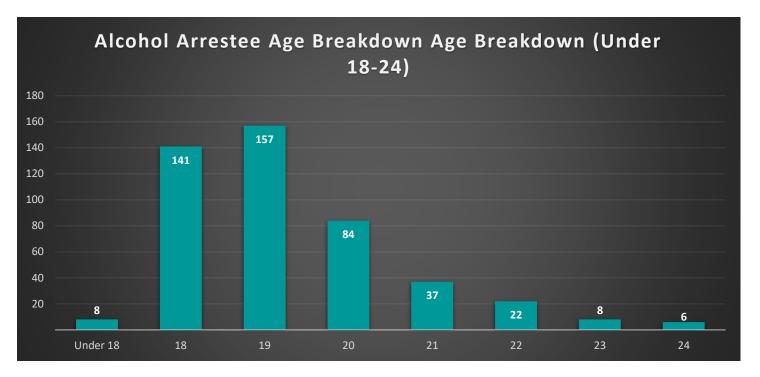

Given that such a large amount of Alcohol Arrestees in Crime on Campus cases tended to within the younger age bracket of 18-24, it was helpful to further breakdown that age group. In doing so, it can be seen that the majority of arrestees were either 18 (30.45%) or 19 (33.91%). Beyond this, the amount of arrestees drops for each age after, with a noticeable dip when the legal drinking age is reached and underage drinking charges will no longer apply.