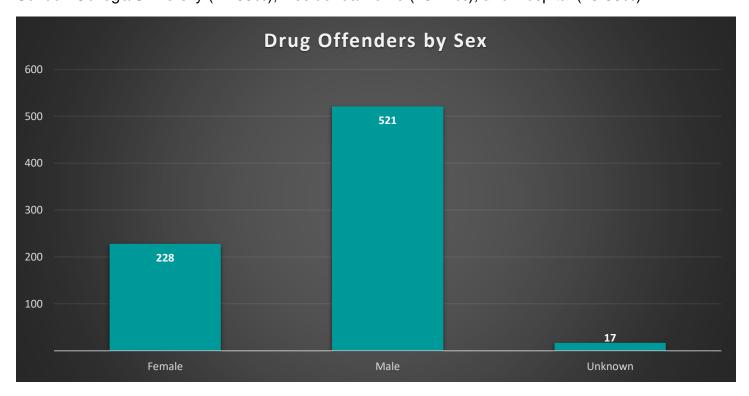

Males comprised just over two thirds of reported Drug/Narcotics offenders at 68.02% of the 766 reported. When looking at offenders by race, nearly all of them were reported to be either White or Black or African American, each comprising an almost identical portion of offenders, 47.91% and 48.17% respectively.