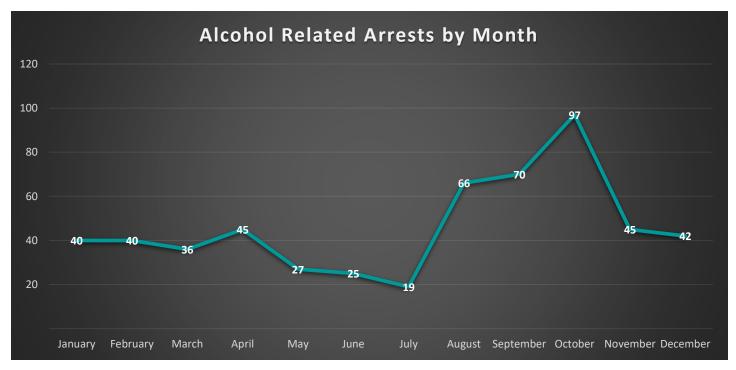

Breaking down Alcohol Related Arrests by month shows a similar trend to the distribution of reported Group A Crimes. The most common months for Alcohol Related Arrests occurred towards the beginning of the academic year in August (11.96%), September (12.68%), and October (17.57%). Similarly, a lull occurs during the summer months, when most classes are out of session with the lowest amounts being in May (4.89%), June (4.53%), and July (3.44%).