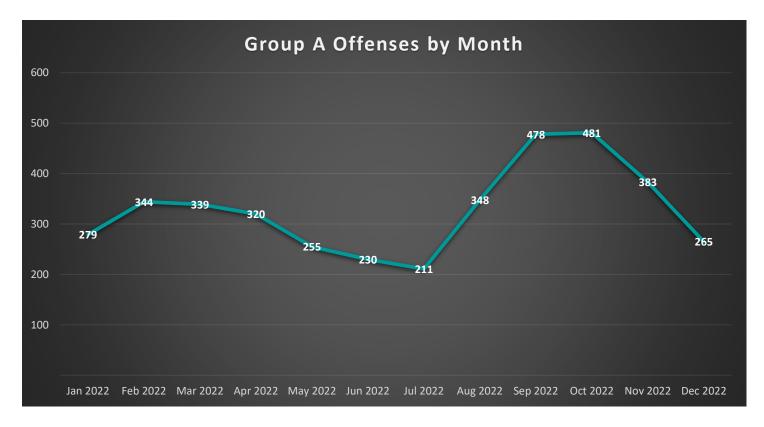

Examining when Group A Offenses occurred, it is shown that the highest amounts are clustered towards the beginning of the academic year, in September and October, 12.15% and 12.23% respectively. Conversely, reports of Group A Offenses drop in the summer months, particularly in June and July, 5.85% and 5.36%, when less classes tend to be offered and there are fewer people on campus.