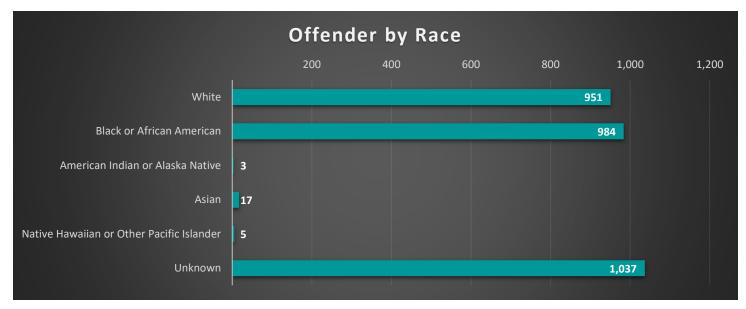

A total of 2,997 Group A offenders were reported in 2022. While victim sexes among victims were basically equal, reported offenders showed a larger tendency to be Male, accounting for 49.22% of offenders, compared to female at 18.38%. When analyzing reported races of offenders, the most commonly reported is Black or African American 32.83% of reported offenders, followed closely by those reported White, 31.73%. In many cases Offender demographics were unknown to the reporting agency, occurring in 32.40% of offender sex reports and 34.60% for offender race.