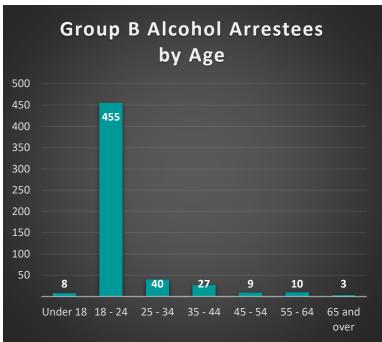

Within the context of exclusively Alcohol-Related Group B Arrestees, 72.46% were reported as having been Male, with the remaining 27.54% being Female. When examining arrestees by age, the most common age group is on the younger end, with it being ages 18-24.

Given that such a large amount of Alcohol Arrestees in Crime on Campus cases tended to within the younger age bracket of 18-24, it was helpful to further breakdown that age group. In doing so, it can be seen that the majority of arrestees were either 18 (30.45%) or 19 (33.91%). Beyond this, the amount of arrestees drops for each age after, with a noticeable dip when the legal drinking age is reached and underage drinking charges will no longer apply.