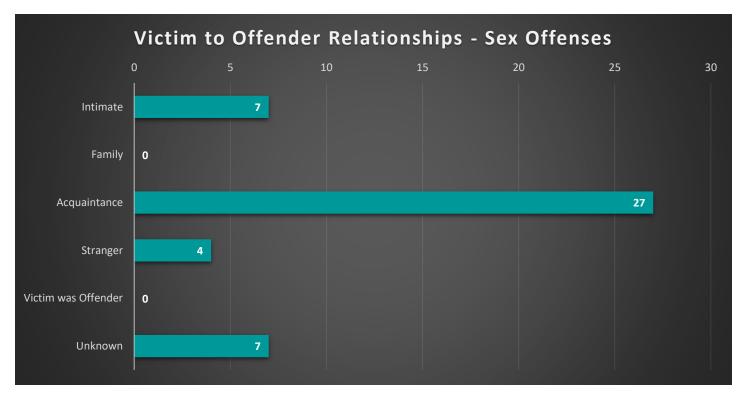

| Offense<br>Category      | Intimate | Family | Acquaintance | Stranger | Victim was<br>Offender | Unknown |
|--------------------------|----------|--------|--------------|----------|------------------------|---------|
| Kidnapping               | 4        | 0      | 0            | 1        | 0                      | 0       |
| Rape                     | 2        | 0      | 10           | 1        | 0                      | 3       |
| Sodomy                   | 0        | 0      | 3            | 0        | 0                      | 0       |
| Sexual Assault w/ Object | 0        | 0      | 1            | 0        | 0                      | 0       |
| Fondling                 | 1        | 0      | 11           | 2        | 0                      | 3       |
| Statutory Rape           | 0        | 0      | 1            | 0        | 0                      | 0       |
| Aggravated<br>Assault    | 5        | 1      | 13           | 6        | 0                      | 16      |
| Simple Assault           | 58       | 10     | 114          | 40       | 12                     | 69      |
| Intimidation             | 13       | 3      | 98           | 25       | 6                      | 69      |
| Stalking                 | 13       | 0      | 18           | 5        | 0                      | 13      |
| Robbery                  | 1        | 0      | 0            | 3        | 0                      | 2       |
| Murder                   | 0        | 0      | 1            | 0        | 0                      | 1       |
| Total                    | 97       | 14     | 270          | 83       | 18                     | 176     |

In both sex offenses and non-sex offenses, the Victim to Offender Relationship is most often identified as being that of an Acquaintance, 39.64% of non-sex offenses and 33.33% of sex offenses. Contrary to the widely held belief, the Victim to Offender Relationship category of Stranger is relatively uncommon in both sex and non-sex offenses, 12.89% of non-sex offenses, and 4.94% of sex offenses.