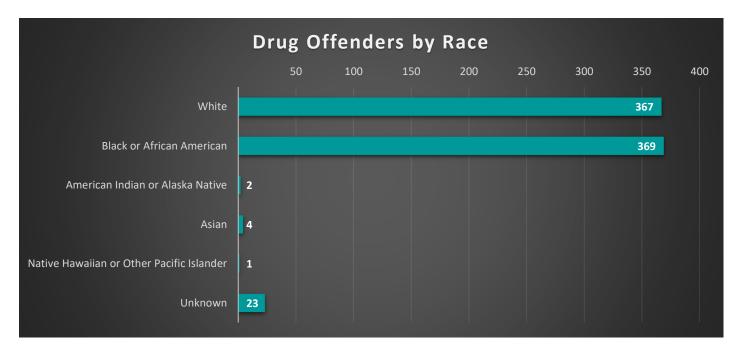

Males comprised just over two thirds of reported Drug/Narcotics offenders at 68.02% of the 766 reported. When looking at offenders by race, nearly all of them were reported to be either White or Black or African American, each comprising an almost identical portion of offenders, 47.91% and 48.17% respectively.