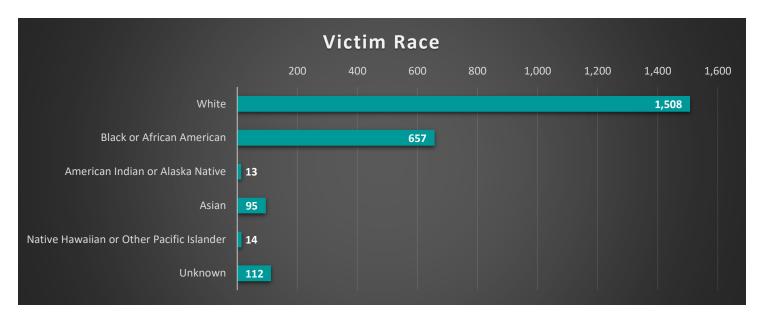

In 2022, a total of 2,399 victims of Group A incidents were reported. An examination of the makeup of these victims show that reported crimes occurred to Males and Females at roughly the same rate, or 48.23% and 49.81% respectively. When examining victims by race, it can be seen that victims reported as White comprised the majority at 62.86%, with those categorized as Black or African American comprising 27.39%. Some victim demographics were reported as Unknown by relevant agencies, occurring with 1.96% of Victim sexes, and 4.67% of Victim Races.