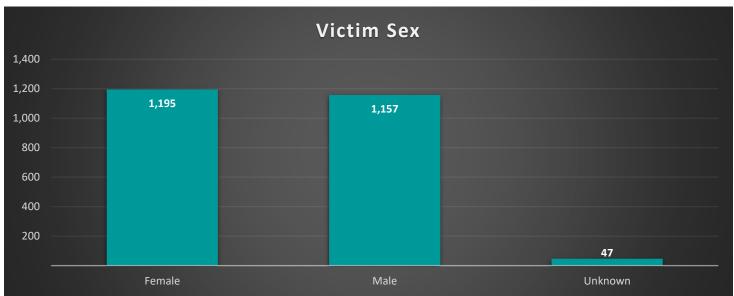

In 2022, a total of 2,399 victims of Group A incidents were reported. An examination of the makeup of these victims show that reported crimes occurred to Males and Females at roughly the same rate, or 48.23% and 49.81% respectively. When examining victims by race, it can be seen that victims reported as White comprised the majority at 62.86%, with those categorized as Black or African American comprising 27.39%. Some victim demographics were reported as Unknown by relevant agencies, occurring with 1.96% of Victim sexes, and 4.67% of Victim Races.