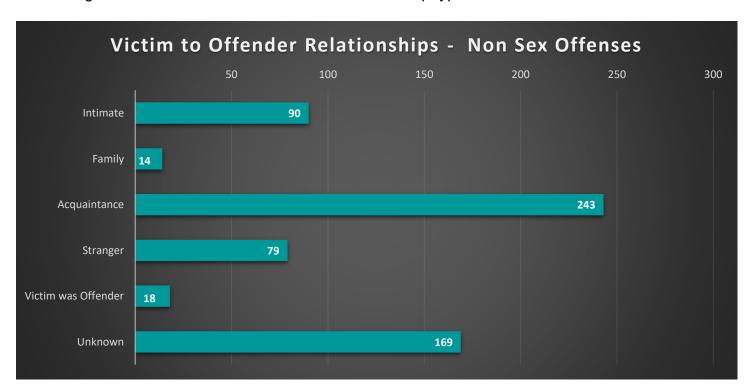

| Offense<br>Category      | Intimate | Family | Acquaintance | Stranger | Victim was<br>Offender | Unknown |
|--------------------------|----------|--------|--------------|----------|------------------------|---------|
| Kidnapping               | 4        | 0      | 0            | 1        | 0                      | 0       |
| Rape                     | 2        | 0      | 10           | 1        | 0                      | 3       |
| Sodomy                   | 0        | 0      | 3            | 0        | 0                      | 0       |
| Sexual Assault w/ Object | 0        | 0      | 1            | 0        | 0                      | 0       |
| Fondling                 | 1        | 0      | 11           | 2        | 0                      | 3       |
| Statutory Rape           | 0        | 0      | 1            | 0        | 0                      | 0       |
| Aggravated<br>Assault    | 5        | 1      | 13           | 6        | 0                      | 16      |
| Simple Assault           | 58       | 10     | 114          | 40       | 12                     | 69      |
| Intimidation             | 13       | 3      | 98           | 25       | 6                      | 69      |
| Stalking                 | 13       | 0      | 18           | 5        | 0                      | 13      |
| Robbery                  | 1        | 0      | 0            | 3        | 0                      | 2       |
| Murder                   | 0        | 0      | 1            | 0        | 0                      | 1       |
| Total                    | 97       | 14     | 270          | 83       | 18                     | 176     |

A total of 658 Victim to Offender relationships were reported in 2022. Of those reported, the most common was Acquaintance (41.03%), followed by Intimate Victim to Offender relationships, accounting for 14.74%. The Victim to Offender relationship type of Unknown accounted for 26.75%.

In both sex offenses and non-sex offenses, the Victim to Offender Relationship is most often identified as being that of an Acquaintance, 39.64% of non-sex offenses and 33.33% of sex offenses. Contrary to the widely held belief, the Victim to Offender Relationship category of Stranger is relatively uncommon in both sex and non-sex offenses, 12.89% of non-sex offenses, and 4.94% of sex offenses.