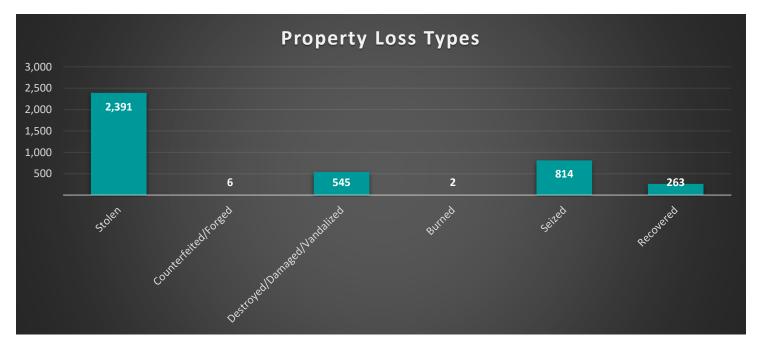

Per TIBRS, Crimes Against Property are measured by one offense for each distinct case, except in the case of Motor Vehicle Theft, where one offense is counted for each vehicle stolen.

TIBRS allows for the reporting of the type of loss a victim suffers during a particular incident. In crimes dealing with property in 2022, property categorized as Stolen made up over half the reports, at 59.46%. The other two significantly reported types of property loss were Seized (20.24%) and Destroyed/Damaged/Vandalized (13.55%). Of property reported as lost in 2022, 6.54% was later reported as recovered.