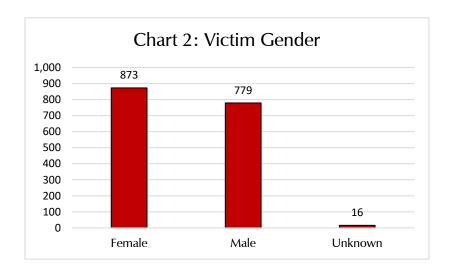

Further examination of data revealed that female students accounted for 52.3%, while male students accounted for 46.7% of reported victims. In both males and females, individuals identified as White (65.0%) were victimized most frequently. Students identified as Black or African American (27.9%) were victimized two times less than White students. Sixteen or 1.0% of victims in 2020 were reported as having an Unknown gender and 59 or 3.5% victims reported with an unknown race.