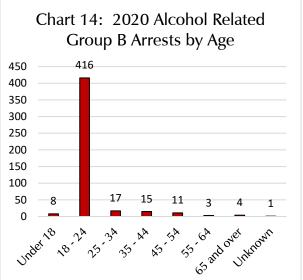

Data on Charts 13 and 14 examine arrestee data on alcohol-related offenses such as DUI, Drunkenness, and Liquor Law Violations. Data revealed a total of 475 college students were arrested for alcohol-related crimes in 2020. Students aged 18-24 accounted for 87.6% of the reported offenders. Overall offender gender data revealed that Males made up 66.1% while Females only accounted for 33.9%.

Offenders between the ages of 18-24 have consistently accounted for the highest reported age group in Colleges/Universities. Most college age students fall between 18 and 24.

Data on Chart 14 revealed the age groups of 18 and 19 made up the highest reported arrestee age groups for alcohol-related offenses in 2020.