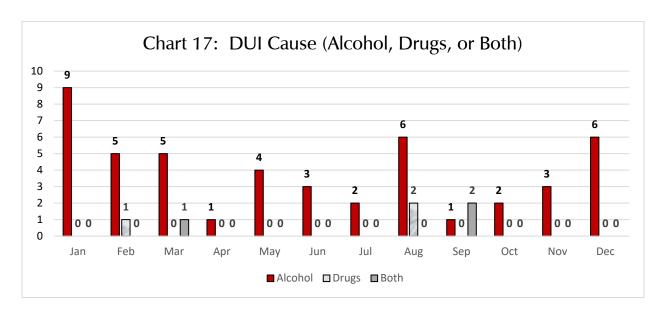

Note: Alcohol-Related Offenses include DUI, Drunkenness and Liquor Law Violations

Per TIBRS, DUIs can be entered as alcohol-related, drug-related or both. Of the 54 reported DUIs in 2020, Colleges/Universities reported alcohol-related DUIs more frequently then drug-related DUIs. Most Alcohol Related DUIs occurred in the month of January (9), followed by August and December (6). Three DUIs in 2020 were reported as the offender using both—Drugs and Alcohol.

**Note:** Alcohol-Related Offenses, such as Drunkenness and Liquor Law Violations are not included in this chart.1