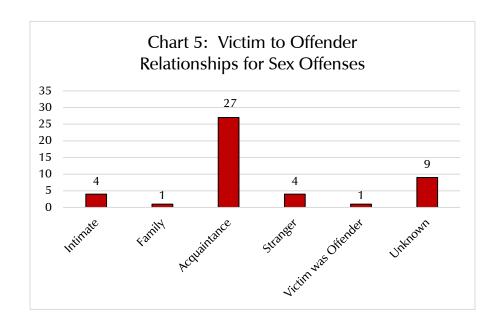

A total of 465 victim to offender relationships were reported in 2020. Of the 465 relationships reported, Acquaintance was the most frequently reported with 39.4%, whereas only 16.8% of relationship types were classified as Intimate. Further analysis of data listed in Table 2 revealed 85.8% of victims knew their offenders in some capacity, whereas 66 or 14.2% were reported as Strangers. There were 108 victims (23.2%) reported with an Unknown relationship to their offender.

The relationship type of Acquaintance made up more than half of the reported relationship types for sexual offenses in 2020. Stranger, in comparison, made up 8.7% of sexual offenses. Simple Assault was the most frequently reported assault offense and of the 216 relationships reported, 18.5% (40) were reported as an Intimate relationship with the offender.