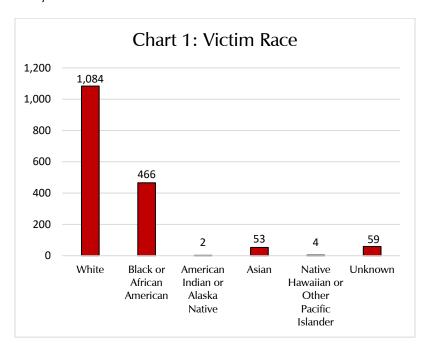

Further examination of data revealed that female students accounted for 52.3%, while male students accounted for 46.7% of reported victims. In both males and females, individuals identified as White (65.0%) were victimized most frequently. Students identified as Black or African American (27.9%) were victimized two times less than White students. Sixteen or 1.0% of victims in 2020 were reported as having an Unknown gender and 59 or 3.5% victims reported with an unknown race.