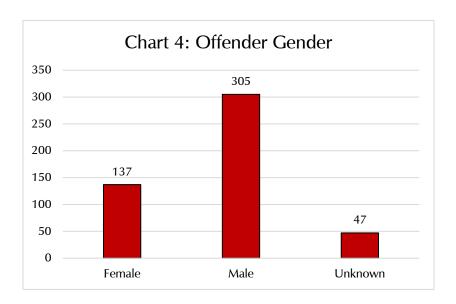

Offender data revealed Male students made up 62.4% of the total number of reported offenders in 2020. Females, in contrast, accounted for 28.0%. A total of 47 Group A offenders were reported to TIBRS with an Unknown gender. The category of "Unknown" is used in instances where a Group A offense is reported by the victim and no information about the perpetrator is known.