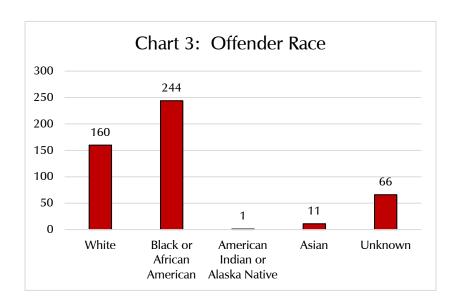

Students identified as White accounted for 33.2% of the reported offenders in 2020, while male Black or African American students made up 50.6% of the reported offenders. There were sixty-six (66) Offenders reported as having an Unknown race, which accounted for 13.7% of reported Offenders.