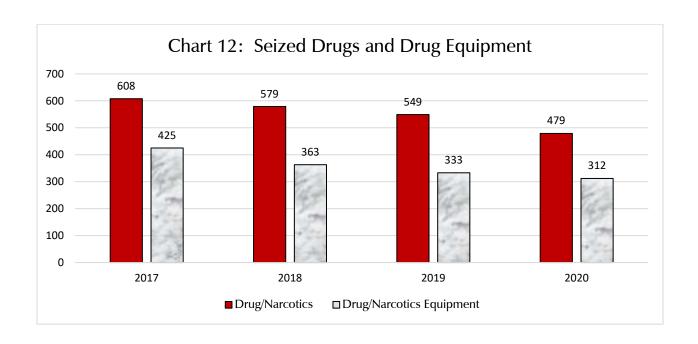

Further analysis indicated the reported number of seized Drug/Narcotics in 2020 decreased by 21.2% compared to 2017. Similarly, seized property with the description of Drug/Narcotic Equipment decreased by 26.6% between 2017 and 2020.