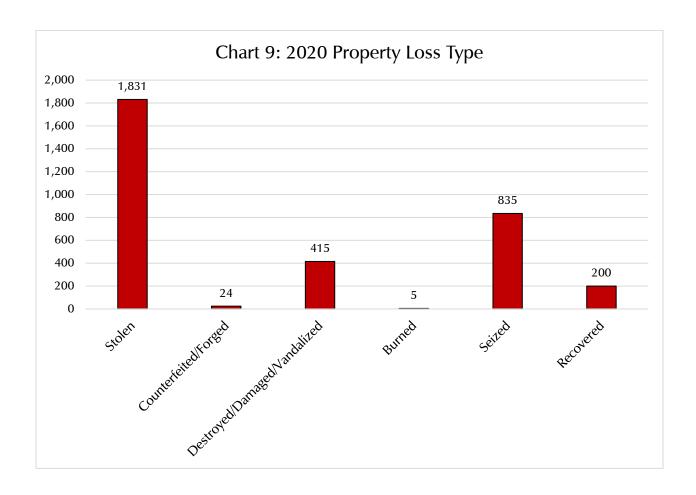

Per TIBRS, Crimes Against Property are measured by one offense for each distinct case except Motor Vehicle Theft, where one offense is counted for each vehicle stolen.

Data in Chart 9 displays "Stolen" as the highest reported category for Type of Property Loss accounting for a total of 55.3% followed by Seized at 25.2% in 2020.

Of all the reported Property Losses in 2020, 6.0% were later reported as Recovered.