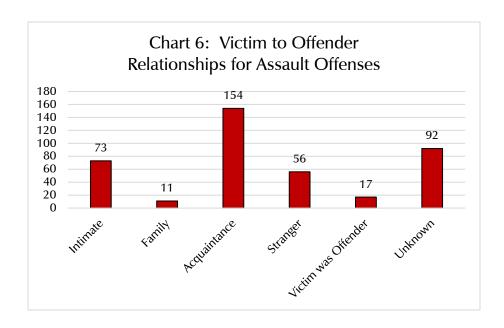

A total of 465 victim to offender relationships were reported in 2020. Of the 465 relationships reported, Acquaintance was the most frequently reported with 39.4%, whereas only 16.8% of relationship types were classified as Intimate. Further analysis of data listed in Table 2 revealed 85.8% of victims knew their offenders in some capacity, whereas 66 or 14.2% were reported as Strangers. There were 108 victims (23.2%) reported with an Unknown relationship to their offender.

The relationship type of Acquaintance made up more than half of the reported relationship types for sexual offenses in 2020. Stranger, in comparison, made up 8.7% of sexual offenses. Simple Assault was the most frequently reported assault offense and of the 216 relationships reported, 18.5% (40) were reported as an Intimate relationship with the offender.