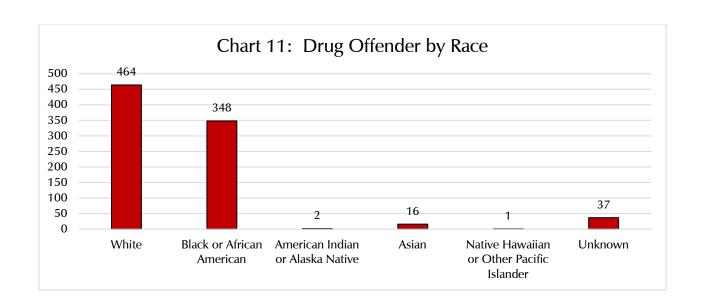

Males were the most frequent offender for drug-related crimes at 66.0%. Across all races, White (464) was the most frequently reported at 53.5%. Black or African American was the second most frequently reported at 40.1%. One offender was reported as a Native Hawaiian or Other Pacific Islander and two American Indian or Alaska Native. There were also sixteen offenders reported to be Asian. In 2020, Offenders with an unknown gender accounted for only 1.6%.