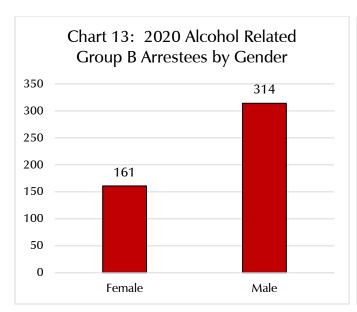

Data on Charts 13 and 14 examine arrestee data on alcohol-related offenses such as DUI, Drunkenness, and Liquor Law Violations. Data revealed a total of 475 college students were arrested for alcohol-related crimes in 2020. Students aged 18-24 accounted for 87.6% of the reported offenders. Overall offender gender data revealed that Males made up 66.1% while Females only accounted for 33.9%.