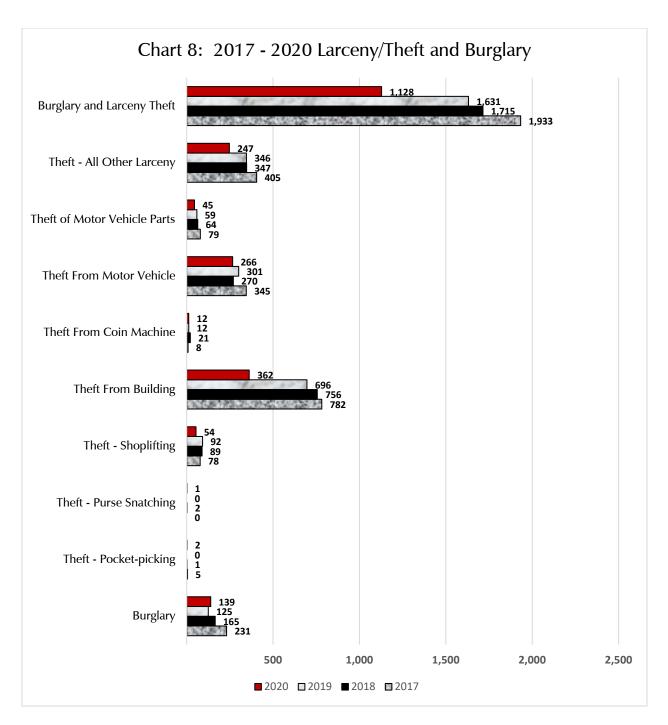

### Larceny/Theft & Burglary Offenses

Larceny/Theft Offenses accounted for 26.3% of all the reported offenses in 2020. Burglaries, from 2017-2020 declined 39.8%. The Group A offenses of "Theft from a Building" and "Theft-All Other Larceny" have been the most reported offenses year to year.

Although All Other Larceny was the third highest offense, there has been an 39.0% decline within the four-year time frame. Similarly, Theft from a Building also declined 53.7% from 2017-2020. Theft from Motor Vehicle decreased by 22.9% from 2017-2020. Theft of Motor Vehicle Parts, in comparison, decreased by 43.0% within the same timeframe.