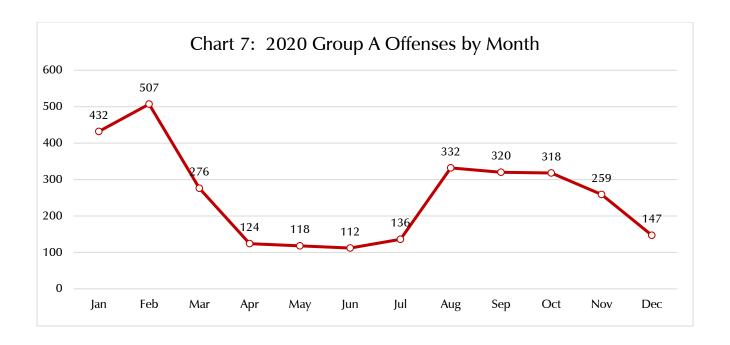

Data on Chart 7 revealed February as having the most report number of Group A offenses committed (16.5%), followed by January a5 14.0%. The months with the lowest reported crimes are May (3.8%) and June (3.6%), notably when enrollment at colleges decline for the summer months. The months with the highest report arrest for Group B offenses were October (19.1%) and September (16.2%).