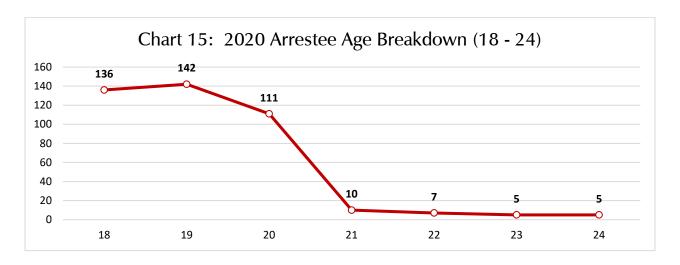

Offenders between the ages of 18-24 have consistently accounted for the highest reported age group in Colleges/Universities. Most college age students fall between 18 and 24.

Data on Chart 14 revealed the age groups of 18 and 19 made up the highest reported arrestee age groups for alcohol-related offenses in 2020.