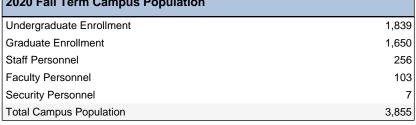

| The Children                     |        |
|----------------------------------|--------|
| 2020 Fall Term Campus Population | on     |
| Undergraduate Enrollment         | 8,159  |
| Graduate Enrollment              | 1,011  |
| Staff Personnel                  | 650    |
| Faculty Personnel                | 402    |
| Security Personnel               | 24     |
| Total Campus Population          | 10,246 |