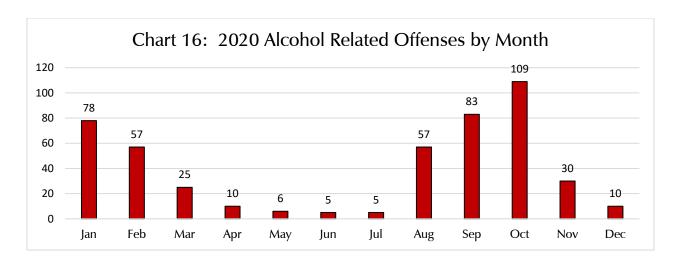

Alcohol-related offenses displayed on Chart 16 increased significantly in the month of September. This may be attributed to the beginning of a new semester. Liquor Law Violations accounted for the highest reported Group B offense at 10.0% in 2020. Examples of Liquor Law Violations include Open Container, Illegal Manufacture/Sale/Purchase, Underage Drinking, etc.