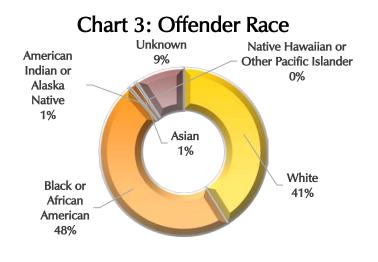

Offender data revealed Male students made up 64.1% of the total number of reported offenders in 2019. Females, in contrast, accounted for 29.2%. A total of 1,298 Group A offenders were reported to TIBRS with an Unknown gender. The category of "Unknown" is used in instances where a Group A offense is reported by the victim and no information about the perpetrator is known.

Male students identified as White accounted for 22.1%, while male Black or African American students made up 21.2% of the reported offenders in 2019. Offender data on females revealed that Black or African American female students accounted for 10.5% while White Female students accounted for 7.9%.