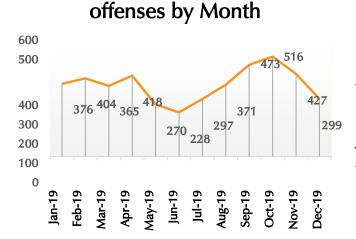

#### Victim to Offender Relationship

The TIBRS data element of *Victim to Offender Relationship* is collected in all offenses considered to be Crimes Against Persons and Robbery. Collection of this information is beneficial when attempting to identify a connection, if any, between a specific victim and their offender. Some of the relationship types include: Intimate, Family, Acquaintance, Stranger, Victim was Offender, and Unknown.

| Offense Category        | Intimate | Family | Acquaintance | Stranger | Victim was<br>Offender | Unknown |
|-------------------------|----------|--------|--------------|----------|------------------------|---------|
| Kidnapping              | 2        | 0      | 1            | 1        | 0                      | 1       |
| Rape                    | 1        | 0      | 16           | 1        | 0                      | 2       |
| Sodomy                  | 0        | 0      | 2            | 0        | 0                      | 1       |
| Sexual Assault w/object | 0        | 0      | 2            | 0        | 0                      | 0       |
| Fondling                | 1        | 0      | 17           | 2        | 0                      | 7       |
| Aggravated Assault      | 12       | 1      | 26           | 6        | 1                      | 16      |
| Simple Assault          | 67       | 22     | 184          | 37       | 20                     | 69      |
| Intimidation            | 16       | 7      | 127          | 28       | 12                     | 72      |
| Stalking                | 11       | 0      | 46           | 6        | 0                      | 11      |
| Robbery                 | 1        | 0      | 2            | 3        | 0                      | 7       |
| Murder                  | 0        | 0      | 0            | 0        | 0                      | 1       |
| Total                   | 111      | 30     | 423          | 86       | 33                     | 200     |

#### Table 2: Offense by Relationship

A total of 883 victim to offender relationships were reported in 2019. Of the 883 relationships reported, Acquaintance was the most frequently reported with 47.9%, whereas only 12.6% of relationship types were classified as Intimate. Further analysis of data listed in Table 2 revealed 67.6% of victims knew their offenders in some capacity, whereas 86 or 9.7% were reported as Strangers. There were 200 victims (22.7%) reported with an Unknown relationship to their offender.

The relationship type of Acquaintance made up more than half of the reported relationship types for sexual offenses in 2019. Stranger, in comparison, made up 8% of sexual offenses. Simple Assault was the most frequently reported assault offense and of the 399 relationships reported with Simple Assault, 26.6% were reported as an Intimate relationship with the offender.