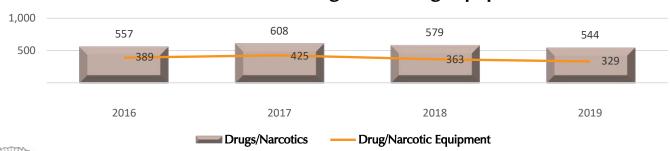

Data displayed on Chart 11 reveals that the Race category of White accounted for the most reported Offender Race followed by Black or African American at 43%.

Further analysis indicated the reported number of seized Drug/Narcotics in 2019 decreased by 2.3% compared to 2016. Similarly, seized property with the description of Drug/Narcotic Equipment decreased by 15.4% between 2016 and 2019.

#### Chart 12: Seized Drugs and Drug Equipment