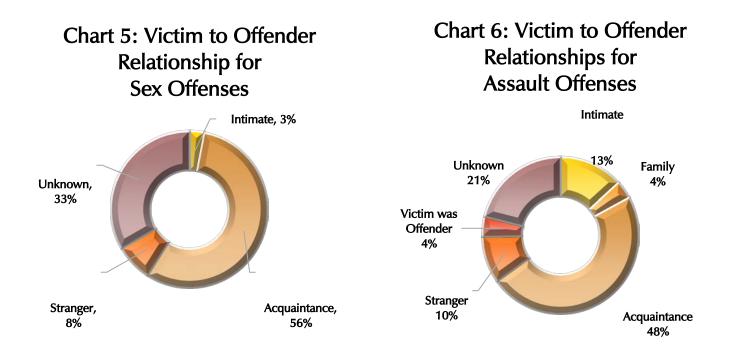

#### Victim to Offender Relationship

The TIBRS data element of *Victim to Offender Relationship* is collected in all offenses considered to be Crimes Against Persons and Robbery. Collection of this information is beneficial when attempting to identify a connection, if any, between a specific victim and their offender. Some of the relationship types include: Intimate, Family, Acquaintance, Stranger, Victim was Offender, and Unknown.

| Offense Category        | Intimate | Family | Acquaintance | Stranger | Victim was<br>Offender | Unknown |
|-------------------------|----------|--------|--------------|----------|------------------------|---------|
| Kidnapping              | 2        | 0      | 1            | 1        | 0                      | 1       |
| Rape                    | 1        | 0      | 16           | 1        | 0                      | 2       |
| Sodomy                  | 0        | 0      | 2            | 0        | 0                      | 1       |
| Sexual Assault w/object | 0        | 0      | 2            | 0        | 0                      | 0       |
| Fondling                | 1        | 0      | 17           | 2        | 0                      | 7       |
| Aggravated Assault      | 12       | 1      | 26           | 6        | 1                      | 16      |
| Simple Assault          | 67       | 22     | 184          | 37       | 20                     | 69      |
| Intimidation            | 16       | 7      | 127          | 28       | 12                     | 72      |
| Stalking                | 11       | 0      | 46           | 6        | 0                      | 11      |
| Robbery                 | 1        | 0      | 2            | 3        | 0                      | 7       |
| Murder                  | 0        | 0      | 0            | 0        | 0                      | 1       |
| Total                   | 111      | 30     | 423          | 86       | 33                     | 200     |

#### Table 2: Offense by Relationship

A total of 883 victim to offender relationships were reported in 2019. Of the 883 relationships reported, Acquaintance was the most frequently reported with 47.9%, whereas only 12.6% of relationship types were classified as Intimate. Further analysis of data listed in Table 2 revealed 67.6% of victims knew their offenders in some capacity, whereas 86 or 9.7% were reported as Strangers. There were 200 victims (22.7%) reported with an Unknown relationship to their offender.

The relationship type of Acquaintance made up more than half of the reported relationship types for sexual offenses in 2019. Stranger, in comparison, made up 8% of sexual offenses. Simple Assault was the most frequently reported assault offense and of the 399 relationships reported with Simple Assault, 26.6% were reported as an Intimate relationship with the offender.