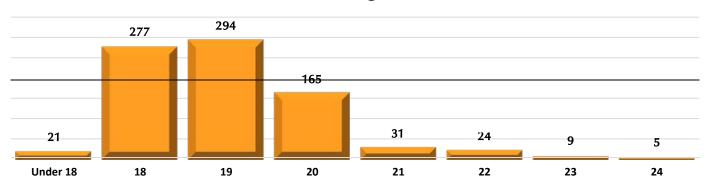

#### DUI, Drunkenness, & Liquor Law Offenses continued

Data on Chart 14 revealed the age groups of 18 and 19 made up the highest reported arrestee age groups for alcohol-related offenses in 2019.

Chart 14: 2019 Arrestee Age Breakdown (18-24)