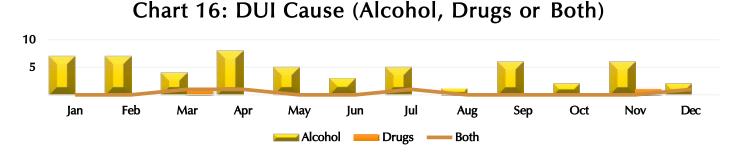

#### Chart 15: 2019 Alcohol Related Offenses by Month

Per TIBRS, DUIs can be entered as alcohol-related, drug-related or both. Of the 63 reported DUIs in 2019,

Colleges/Universities reported alcohol-related DUIs more frequently then drug-related DUIs. Most Alcohol Related DUIs occurred in the month of April (9), followed by January/February (7). Four DUIs in 2019 were reported as the offender using both—Drugs and Alcohol.