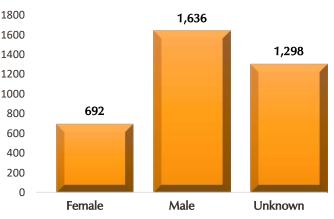

Offender data revealed Male students made up 64.1% of the total number of reported offenders in 2019. Females, in contrast, accounted for 29.2%. A total of 1,298 Group A offenders were reported to TIBRS with an Unknown gender. The category of "Unknown" is used in instances where a Group A offense is reported by the victim and no information about the perpetrator is known.