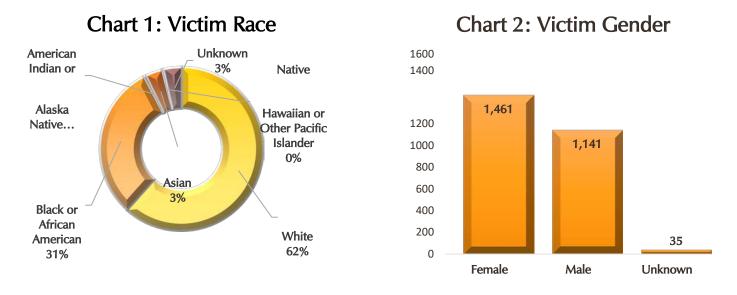

### Victim and Offender Overview

The following examines 2019 victim and offender data of Group A offenses reported to TIBRS by colleges/universities. Per TIBRS, Group A offenses are committed by the same offender, or group of offenders acting in concert, at the same time and place. A total of 4,376 Group A offenses were reported to TIBRS in 2019. From 2018-2019, the number of reported Group A offenses increased by 1.7%.

Further examination of data revealed that female students accounted for 55.4%, while male students accounted for 43.3% of reported victims. In both males and females, individuals identified as White (61.4%) were victimized most frequently. Students identified as Black or African American (30.5%) were victimized two times less than White students. Thirty-five or 1.3% of victims in 2019 were reported as having an Unknown gender and 93 or 3.5% victims reported with an unknown race.

Offender data revealed Male students made up 64.1% of the total number of reported offenders in 2019. Females, in contrast, accounted for 29.2%. A total of 1,298 Group A offenders were reported to TIBRS with an Unknown gender. The category of "Unknown" is used in instances where a Group A offense is reported by the victim and no information about the perpetrator is known.

Male students identified as White accounted for 22.1%, while male Black or African American students made up 21.2% of the reported offenders in 2019. Offender data on females revealed that Black or African American female students accounted for 10.5% while White Female students accounted for 7.9%.