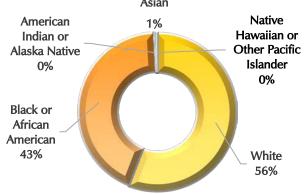

## Larceny/Theft & Burglary Offenses

Larceny/Theft Offenses accounted for 26.7% of all the reported offenses in 2019. Burglaries, from 2016-2019 declined 53.1%. The Group A offenses of "Theft from a Building" and "Theft- All Other Larceny" have been the most reported offenses year to year.

Chart 8: 2016-2019 Theft and Burglary

**2019 2018 2017 2016** 

Although All Other Larceny was the second highest offense, there has been an 18.4% decline within the four-year time frame. Similarly, Theft from a Building also declined 19.3% from 2016-2019. Theft *from* Motor Vehicle increased by 7.5% from 2016-2019. Theft of Motor Vehicle Parts, in comparison, decreased by 31.3% within the same timeframe.