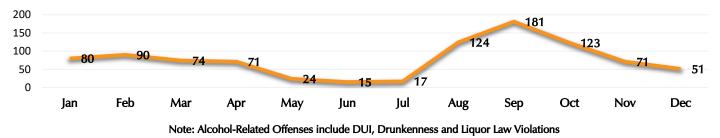

Alcohol-related offenses displayed on Chart 15 increased significantly in the month of September. This may be attributed to the beginning of a new semester. Liquor Law Violations accounted for the highest reported Group B offense at 59.6% in 2019. Examples of Liquor Law Violations include Open Container, Illegal Manufacture/Sale/Purchase, Underage Drinking, etc.

#### Chart 15: 2019 Alcohol Related Offenses by Month

Per TIBRS, DUIs can be entered as alcohol-related, drug-related or both. Of the 63 reported DUIs in 2019,

Colleges/Universities reported alcohol-related DUIs more frequently then drug-related DUIs. Most Alcohol Related DUIs occurred in the month of April (9), followed by January/February (7). Four DUIs in 2019 were reported as the offender using both—Drugs and Alcohol.