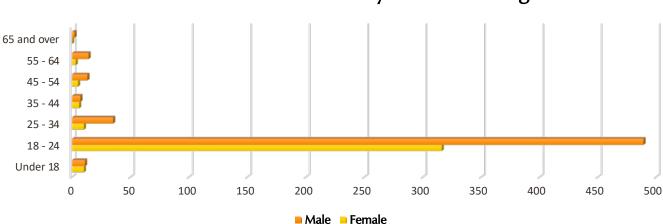

#### Table 9: Group B Offenses by Year

Data on Chart 13 examines arrestee data on alcohol-related offenses such as DUI, Drunkenness, and Liquor Law Violations. Data revealed a total of 921 college students were arrested for alcohol-related crimes in 2019. Male students aged 18-24 accounted for 53.1% of the reported offenders while females in that same age group accounted for 34.3%. Overall offender gender data revealed that Males made up 62.0% while Females only accounted for 38.0%.

#### Chart 13: 2019 Arrestee by Gender and Age

Offenders between the ages of 18-24 have consistently accounted for the highest reported age group in Colleges/Universities. Most college age students fall between 18 and 24.