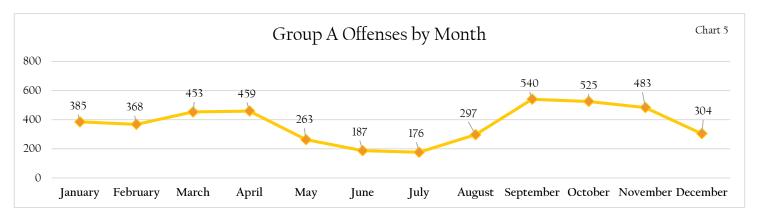

Monthly comparisons of 2015 TIBRS data showed the largest spike in Group A crimes committed from month to month on college campuses occurred between August and September with a difference of 243 offenses. There was also a notable decline between April and May with a difference of 196 offenses. The months with the lowest reported crimes were June and July. There are six offenses that have a missing or unknown date.