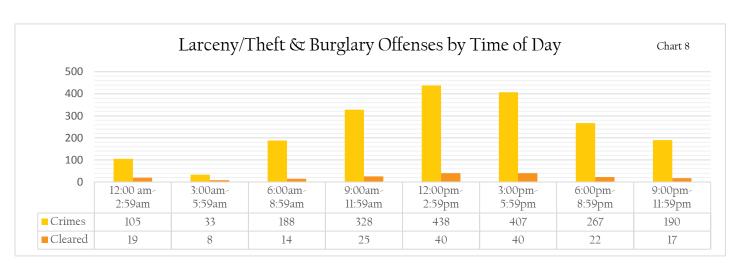

Chart 8 depicts the Larceny/Theft and Burglary crimes committed and cleared (e.g., the offender was arrested) by time of day. Most Larceny and Burglary offenses happened between the hours of 12:00pm and 2:59pm.