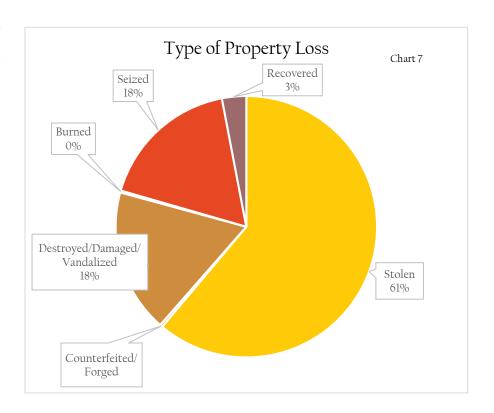

The majority of the property descriptions reported as stolen decreased from 2014 to 2015. The category of Textbooks was included as a new description and colleges reported 40 stolen during the year. The number of prescription drugs stolen increased by 18.5%.

Items reported in the "Other" category continues to show a decrease from 493 in 2014 to 375 in 2015. More specific property categories continue to be added.

The reported number of seized property with the description of Drugs/Narcotics in 2015 was 478, a slight increase from 474 reported in 2014. The number of seized Drug/Narcotic Equipment decreased 15.6% from 359 in 2014 to 303 in 2015.