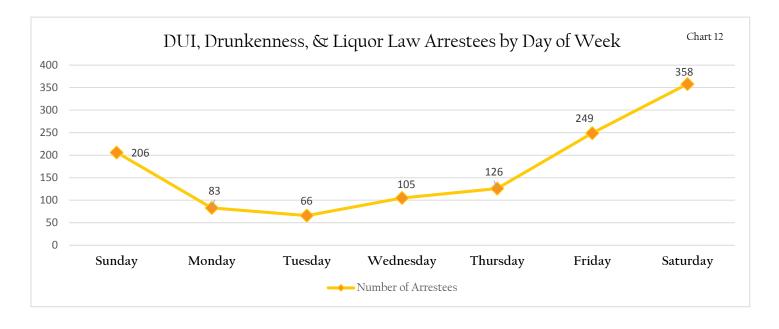

Chart 12 below displays the frequency of alcohol-related offenses by day of the week.