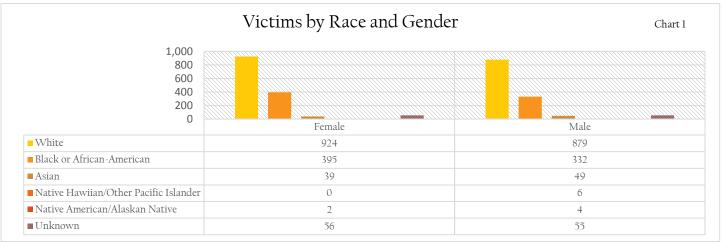

#### Group A Victims and Offenders

Analysis of victims of Group A offenses reported to TIBRS in 2015 by colleges and universities found that females were most frequently victimized at 50.1%, while males accounted for 47.4% of reported victims. In both males and females, individuals identified as White were victimized most frequently. In comparison to other races, the rate of White victims was more than two times higher than the rate of Black or African-American victims, and eighteen times the rate of all other races. There were a total of 55 victims (2.0%) documented as having an Unknown gender, 148 victims' (5.3%) race was Unknown, 37 victims (1.3%) had an Unknown race and Unknown gender.

Offenders identified as White (1,170) accounted for 54.1%% of known offenders, Black or African-Americans accounted for an additional 947 (43.8%) and offenders with a known gender but unknown race were reported as 71.