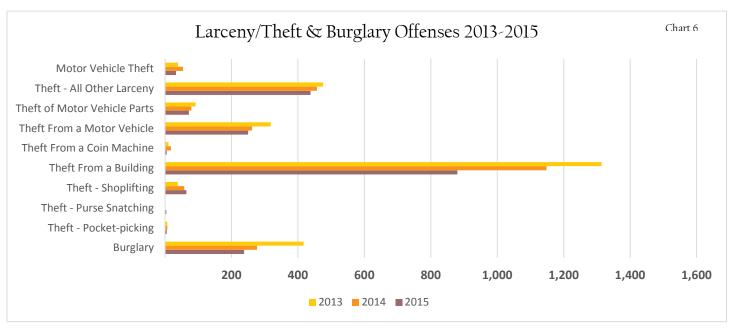

#### Larceny/Theft & Burglary Offenses

Larceny/Theft and Burglary offenses accounted for the greatest majority (32.9%) of 2015 offenses reported by colleges and universities in the state of Tennessee. Review of the data reveals that Theft from a Building was the offense reported with the highest frequency but has declined over the years, showing a 43.7% decrease since 2012 (1,558).

For the purposes of this report, Motor Vehicle Theft (33) also was included in the analysis of Larceny offenses. The number of reported Motor Vehicle Thefts at college campuses decreased this year by 38.9%

#### Larceny/Theft & Burglary Offenses continued

Offense categories of Larceny/Theft and Burglary were combined to explore the locations and time of day these crimes most commonly occurred in 2015 at colleges and universities.

The most commonly reported locations where Larceny/ Theft and Burglary offenses occurred (other than School-College/University) were Parking Lot/Garage (18.8%) and Residence/Home (14.2%). The table (to the right) details the various locations along with the number of 2015 Larceny/Theft and Burglary crimes reported in each location.