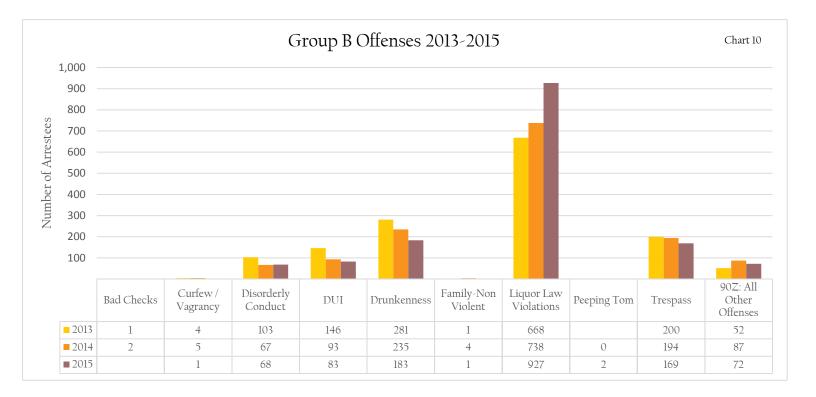

# Group B Offenses

Group B offenses accounted for 25.3% of all crimes reported by colleges and universities to TIBRS in 2015. The total number of Group B offenses increased from 2014 (1,425) to 2015 (1,506) by 5.7%. Since 2011, Liquor Law violations have constituted the greatest majority of Group B offenses each year. The year 2015 proved consistent with this trend with Liquor Law Violations accounting for 61.6% of Group B crimes.

Specifically, Drunkenness showed the largest decrease (22.1%) from 2014 to 2015. Liquor Law Violation arrests increased by 25.6% from 2014 to 2015. Individuals under the age of 21 accounted for 88.6% of alcohol-related arrestees. Male arrestees (597) in this category outnumbered females (365). For the fifth consecutive year, 19-year-old males were the most prevalent offenders accounting for 24.9% of arrestees in this group.