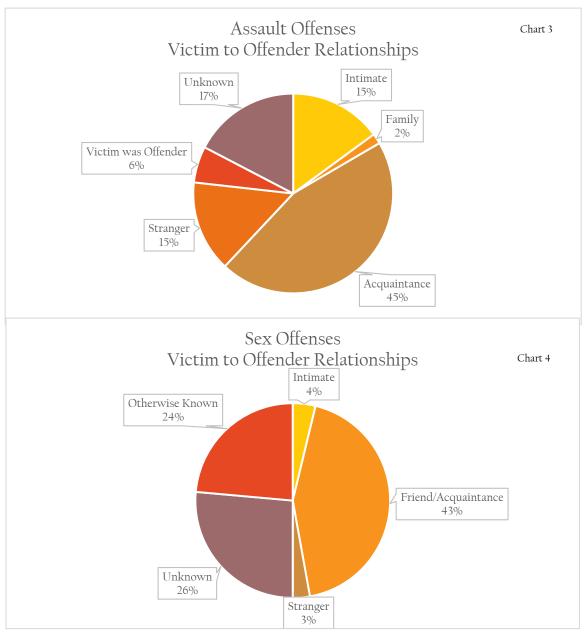

# Victim to Offender Relationships

The TIBRS data element Victim to Offender Relationship is collected in all offenses considered to be Crimes Against Persons and Robbery. Collection of this information is beneficial when attempting to identify a connection, if any, between a specific victim and their offender. Some of the relationship types include: Spouse, Ex-Spouse, Child, Friend, Neighbor, Boyfriend/Girlfriend, Unknown, and Stranger. There were 813 victim to offender relationships reported in 2015. Of these, acquaintances were most frequent with 48.0% of the reported relationships, whereas only 12.7% had a relationship classified as intimate. Sixty-two percent of victims (504) knew their offenders in some capacity, whereas only 109 or 13.4% were reported as strangers. There were 161 victims (19.8%) with an unknown relationship to their offender and 39 victims (4.8%) where the victim was the offender indicating a mutually combative event. Simple Assault was the most frequently reported offense with a victim to offender relationship. Of the 361 relationships reported corresponding to 2015 Simple Assaults, 65.1% of victims knew their offender.