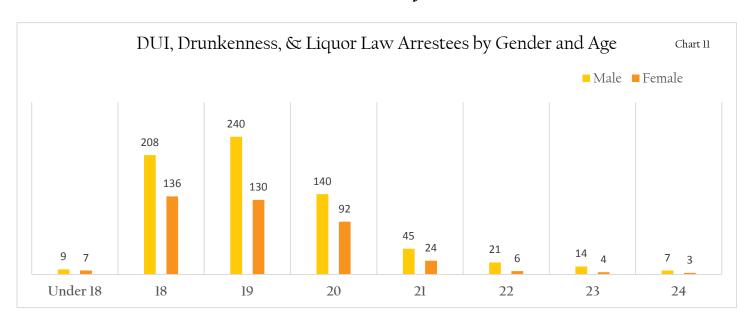

Results revealed an 11.9% increase in alcohol-related crimes from 2014 (1,066) to 2015 (1,193). The age category of 24 and under had the most alcohol-related arrests with 1,086 arrestees (Chart 11), while the age category of 25 and over contributed 107 arrests.

Specifically, Drunkenness showed the largest decrease (22.1%) from 2014 to 2015. Liquor Law Violation arrests increased by 25.6% from 2014 to 2015. Individuals under the age of 21 accounted for 88.6% of alcohol-related arrestees. Male arrestees (597) in this category outnumbered females (365). For the fifth consecutive year, 19-year-old males were the most prevalent offenders accounting for 24.9% of arrestees in this group.