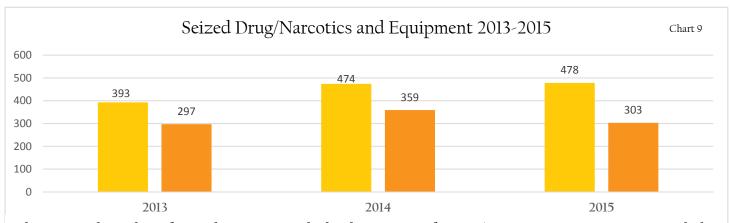

The reported number of seized property with the description of Drugs/Narcotics in 2015 was 478, a slight increase from 474 reported in 2014. The number of seized Drug/Narcotic Equipment decreased 15.6% from 359 in 2014 to 303 in 2015.