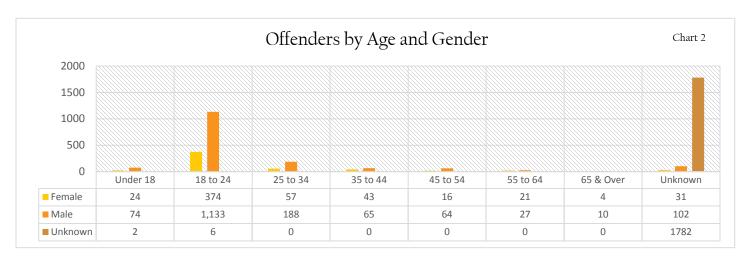

Upon reviewing Group A offender information as reported by colleges and universities, several noteworthy points were identified. Males were found to be more than three times more likely to offend than females in 2015. The age and gender of the majority of offenders (47.1%) were documented as being Unknown. Of the offenders with a known age, individuals 18 to 24 years old constituted the largest age group of offenders for both males and females (37.9%). Juveniles (individuals under age 18) made up 1.8% of all 2014 Group A offenders.

Offenders identified as White (1,170) accounted for 54.1%% of known offenders, Black or African-Americans accounted for an additional 947 (43.8%) and offenders with a known gender but unknown race were reported as 71.