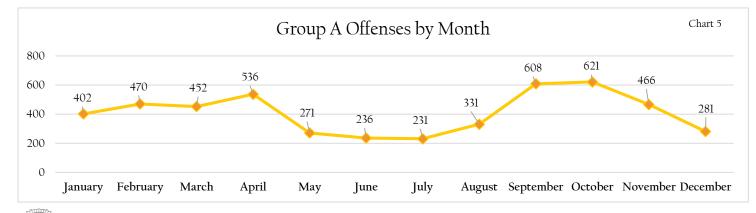

# Victim to Offender Relationships

The TIBRS data element Victim to Offender Relationship is collected in all offenses considered to be Crimes Against Persons and Robbery. Collection of this information is beneficial when attempting to identify a connection, if any, between a specific victim and their offender. Some of the relationship types include: Spouse, Ex-Spouse, Child, Friend, Neighbor, Boyfriend/Girlfriend, Unknown, and Stranger. There were 765 victim to offender relationships reported in 2014. Of these, acquaintances were most frequent with 40.7% of the reported relationships, whereas only 13.6% had a relationship classified as intimate. Fifty-seven percent of victims (433) knew their offenders in some capacity, whereas only 91 or 11.9% were reported as strangers. There were 211 victims (27.6%) with an unknown relationship to their offender and 30 victims (3.9%) where the victim was the offender indicating a mutually combative event. Simple Assault was the most frequently reported offense with a victim to offender relationship. Of the 362 relationships reported corresponding to 2014 Simple Assaults, 62.7% of victims knew their offender.