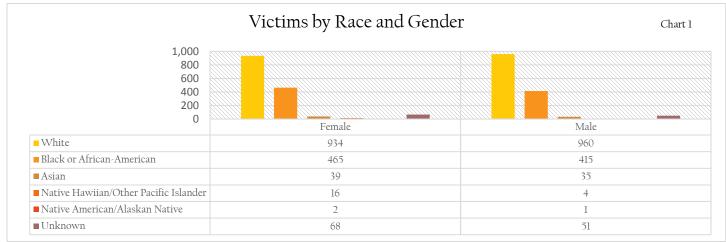

# Group A Victims and Offenders

Analysis of victims of Group A offenses reported to TIBRS in 2014 by colleges and universities found that females were most frequently victimized at 50.0%, while males accounted for 48.1% of reported victims. In both males and females, individuals identified as White were victimized most frequently. In comparison to other races, the rate of White victims was two times higher than the rate of Black or African-American victims, and nearly 25 times the rate of all other races. There were a total of 55 victims (1.8%) documented as having an Unknown gender, 155 victims' (5.1%) race was Unknown, 36 victims (1.2%) had an Unknown race and Unknown gender.

The discrepancy between races in victims does not follow the same pattern for the offender population. Offenders identified as White (1,291) accounted for 29.0% of known offenders, Black or African-Americans (902) accounted for an additional 20.3%, and 49.3% of offenders were identified under the Unknown race category.