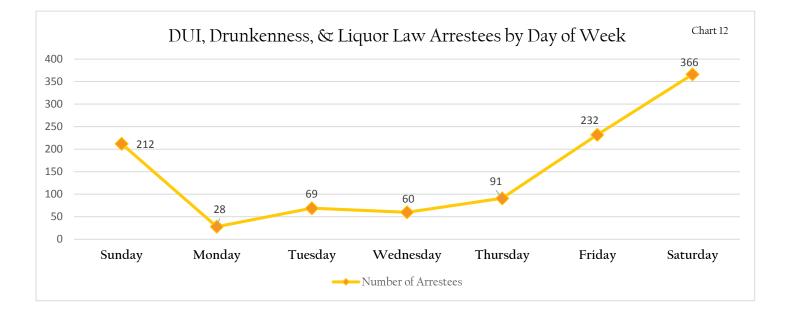

mine alcoholrelated crimes reported by Colleges and Universities in 2014.

Results revealed a 3.3% decrease in alcohol-related crimes from 2013 (1,094) to 2014 (1,058). The age category of 24 and under had the most alcohol-related arrests with 924 arrestees (Chart 11), while the age category of 25 and over contributed 134 arrests.

Specifically, Driving Under the Influence showed the largest decrease (34.9%) from 2013 to 2014. Individuals under the age of 21 accounted for 73.8% of alcohol-related arrestees. Male arrestees (749) in this category outnumbered females (309). For the fourth consecutive year, 19-year-old males were the most prevalent offenders accounting for 19.4% of arrestees in this group.

Chart 12 below displays the frequency of alcohol-related offenses by day of the week.





# On - Campus Institutions



#### Aquinas College - 2014

| GROUP A OFFENSES                   | Offense | Rate per<br>1,000 | Cleared | %<br>Cleared |
|------------------------------------|---------|-------------------|---------|--------------|
| Homicide Offenses (Total)          | 0       | 0.0               | 0       | 0.0          |
| Murder                             | 0       | 0.0               | 0       | 0.0          |
| Negligent Manslaughter             | 0       | 0.0               | 0       | 0.0          |
| Kidnapping/Abduction               | 0       | 0.0               | 0       | 0.0          |
| Sex Offenses (Forcible) (Total)    | 1       | 2.0               | 0       | 0.0          |
| Forcible Rape                      | 0       | 0.0               | 0       |