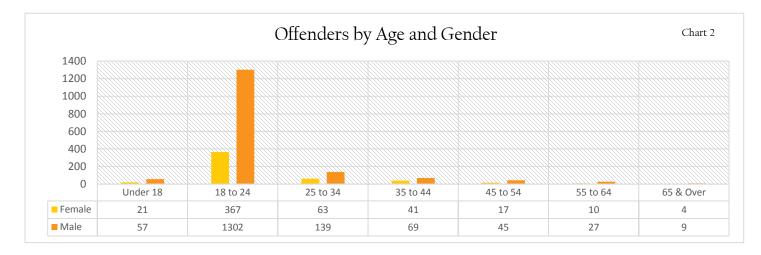

Upon reviewing Group A offender information as reported by colleges and universities, several noteworthy points were identified. Males were found to be more than three times more likely to offend than females in 2014. The age and gender of the majority of offenders (47.1%) were documented as being Unknown. Of the offenders with a known age, individuals 18 to 24 years old constituted the largest age group of offenders for both males and females (37.9%). Juveniles (individuals under age 18) made up 1.8% of all 2014 Group A offenders.