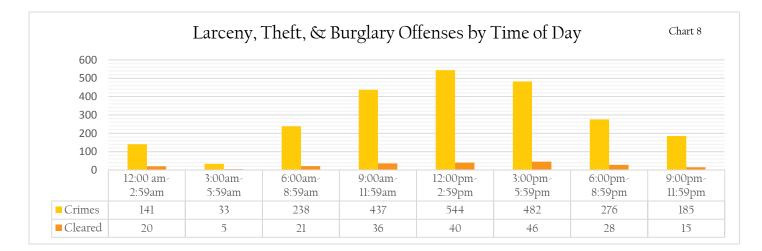

|
| 837     | School – College/University        |
| 6       | School – Elementary/Secondary      |
| 1       | Church/Synagogue/Temple            |
| 9       | Community Center                   |
| 190     | Government/Public Building         |
| 2       | Abandoned/Condemned Structure      |
| 19      | Construction Site                  |
| 70      | Highway/Road/Alley                 |
| 439     | Parking Lot/ Garage                |
| 8       | Farm Facility                      |
| 13      | Field/Woods                        |
| 46      | Arena/Stadium/Fairgrounds/Coliseum |
| 9       | Park/Playground                    |
| 2       | Rest Area                          |
| 1       | Dock/Wharf/Freight/Modal Terminal  |
| 29      | Other/Unknown                      |





# Drug/Narcotics & Equipment Offenses

| Drug/I   | Narcotic & Equipment Offenses<br>by Location |
|----------|----------------------------------------------|
| Offenses | Type of Location                             |
| 483      | Residence/Home                               |
| 1        | Doctors Office                               |
| 38       | Hospital                                     |
| 2        | Grocery/Supermarket                          |
| 2        | Rental Storage Facility                      |
| 4        | Restaurant                                   |
| 1        | Service/Gas Station                          |
| 111      | School – College/University                  |
| 3        | School – Elementary/Secondary                |
| 7        | Government/Public Buildi