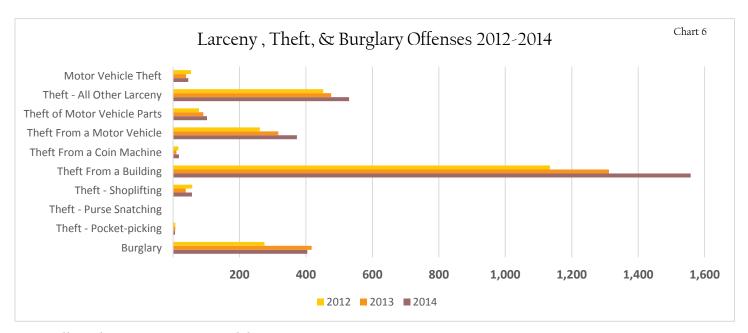

|            |                                                               |       |       |           |            |        |             | ffenses by Y     |               |       |          |               |       |
|------------|---------------------------------------------------------------|-------|-------|-----------|------------|--------|-------------|------------------|---------------|-------|----------|---------------|-------|
|            |                                                               |       | To    | otal Numb | er of Crin | nes Re | ported, 201 | 1-2014, by O     | offense       |       |          |               |       |
| Offense    | Offense                                                       |       |       |           |            |        |             | Percent Change   |               |       | Offensee | as % of Total |       |
| Code       | Category                                                      | 2011  | 2012  | 2013      | 2014       |        | 2011-2012   | 2012-2013        | 2013-2014     | 2011  | 2012     | 2013          | 2014  |
|            | Group A Offenses                                              |       |       |           |            |        |             |                  |               |       |          |               |       |
| 200        | Arson                                                         | 13    | 11    | 5         | 6          |        | -15.4%      | -54.5%           | 20.0%         | 0.2%  | 0.1%     | 0.1%          | 0.1%  |
|            | Assault Offenses                                              | 681   | 795   | 698       | 609        |        | 16.7%       | -12.2%           | -12.8%        | 8.8%  | 10.5%    | 10.3%         | 9.6%  |
| 13A        | Aggravated Assault                                            | 57    | 102   | 54        | 59         |        | 78.9%       | -47.1%           | 9.3%          | 0.7%  | 1.3%     | 0.8%          | 0.9%  |
| 13B        | Simple Assault                                                | 398   | 412   | 381       | 335        |        | 3.5%        | -7.5%            | -12.1%        | 5.1%  | 5.4%     | 5.6%          | 5.3%  |
| 13C        | Intimidation                                                  | 210   | 257   | 235       | 170        |        | 22.4%       | -8.6%            | -27.7%        | 2.7%  | 3.4%     | 3.5%          | 2.7%  |
| 13D        | Stalking                                                      | 16    | 24    | 28        | 45         |        | 50.0%       | 16.7%            | 60.7%         | 0.2%  | 0.3%     | 0.4%          | 0.7%  |
| 510        | Bribery                                                       | 0     | 0     | 0         | 0          |        | -           | -                | -             | 0.0%  | 0.0%     | 0.0%          | 0.0%  |
| 220        | Burglary/Breaking & Entering                                  | 370   | 404   | 417       | 275        |        | 9.2%        | 3.2%             | -34.1%        | 4.8%  | 5.3%     | 6.2%          | 4.3%  |
| 250        | Counterfeiting/Forgery                                        | 19    | 35    | 29        | 36         |        | 84.2%       | -17.1%           | 24.1%         | 0.2%  | 0.5%     | 0.4%          | 0.6%  |
| 290        | Destruction/Damage/Vandalism                                  | 796   | 762   | 723       | 676        |        | -4.3%       | -5.1%            | -6.5%         | 10.3% | 10.0%    | 10.7%         | 10.7% |
|            | Drug/Narcotic Offenses                                        | 804   | 807   | 820       | 903        |        | 0.4%        | 1.6%             | 10.1%         | 10.4% | 10.6%    | 12.1%         | 14.3% |
| 35A        | Drugs/Narcotics Violation                                     | 508   | 480   | 514       | 545        |        | -5.5%       | 7.1%             | 6.0%          | 6.6%  | 6.3%     | 7.6%          | 8.6%  |
| 35B        | Drug Equipment Violation                                      | 296   | 327   | 306       | 358        |        | 10.5%       | -6.4%            | 17.0%         | 3.8%  | 4.3%     | 4.5%          | 5.7%  |
| 270        | Embezzlement                                                  | 8     | 7     | 19        | 16         |        | -12.5%      | 171.4%           | -15.8%        | 0.1%  | 0.1%     | 0.3%          | 0.3%  |
| 210        | Extortion/Blackmail                                           | 2     | 2     | 3         | 4          |        | 0.0%        | 50.0%            | 33.3%         | 0.0%  | 0.0%     | 0.0%          | 0.1%  |
|            | Fraud Offenses                                                | 93    | 101   | 116       | 138        |        | 8.6%        | 14.9%            | 19.0%         | 1.2%  | 1.3%     | 1.7%          | 2.2%  |
| 26A        | False Pretenses/Swindle/Con                                   | 28    | 32    | 55        | 81         |        | 14.3%       | 71.9%            | 47.3%         | 0.4%  | 0.4%     | 0.8%          | 1.3%  |
| 26B        | Credit Card/ATM                                               | 46    | 35    | 40        | 33         |        | -23.9%      | 14.3%            | -17.5%        | 0.6%  | 0.5%     | 0.6%          | 0.5%  |
| 26C        | Impersonation                                                 | 16    | 34    | 19        | 21         |        | 112.5%      | -44.1%           | 10.5%         | 0.2%  | 0.4%     | 0.3%          | 0.3%  |
| 26D        | Welfare Fraud                                                 | 0     | 0     | 0         | 0          |        | -           | -                | -             | 0.0%  | 0.0%     | 0.0%          | 0.0%  |
| 26E        | Wire Fraud                                                    | 3     | 0     | 2         | 3          |        | -100.0%     | -                | 50.0%         | 0.0%  | 0.0%     | 0.0%          | 0.0%  |
| 20.4       | Gambling Offenses                                             | 1     | 2     | 4         | 5 4        |        | 0.0%        | 100.0%<br>300.0% | 25.0%<br>0.0% | 0.0%  | 0.0%     | 0.1%          | 0.1%  |
| 39A        | Betting/Wagering                                              | -     |       | 4         | 4          |        |             | 300.0%           |               | 0.0%  |          | 0.1%          |       |
| 39B<br>39C | Operation/Promoting/Assisting<br>Gambling Equipment Violation | 0     | 0     | 0         | 1          |        | 1           | -                | -             | 0.0%  | 0.0%     | 0.0%          | 0.0%  |
| 39C<br>39D | Sports Tampering                                              | 0     | 0     | 0         | 0          |        |             | -                | -             | 0.0%  | 0.0%     | 0.0%          | 0.0%  |
| 391)       | Homicide Offenses                                             | 1     | 1     | 0         | 1          |        | 0.0%        | -100.0%          | -             | 0.0%  | 0.0%     | 0.0%          | 0.0%  |
| 09A        | Murder/Nonnegligent Manslaughter                              | 1     | 1     | 0         | 1          |        | 0.0%        | -100.0%          | -             | 0.0%  | 0.0%     | 0.0%          | 0.0%  |
| 09A<br>09B | Negligent Manslaughter                                        | 0     | 0     | 0         | 0          |        |             | - 100.070        | -             | 0.0%  | 0.0%     | 0.0%          | 0.0%  |
| 090        | Human Trafficking                                             | 0     |       | 0         | 0          |        | -           | -                | -             | 0.0%  | 0.0%     | 0.0%          | 0.0%  |
| 64A        | Commercial Sex Acts                                           |       | -     | 0         | 0          |        | -           | -                |               |       | -        |               | 0.0%  |
| 64B        | Involuntary Servitude                                         | -     | -     | 0         | 0          |        |             | -                |               |       |          |               | 0.0%  |
| 100        | Kidnapping/Abduction                                          | 1     | 5     | 4         | 9          |        | 400.0%      | -20.0%           | 125.0%        | 0.0%  | 0.1%     | 0.1%          | 0.1%  |
| 100        | Larceny/Theft Offenses                                        | 2,815 | 2,645 | 2,252     | 2,007      |        | -6.0%       | -14.9%           | -10.9%        | 36.4% | 34.8%    | 33.4%         | 31.7% |
| 23A        | Pocket-Picking                                                | 5     | 6     | 7         | 2,007      |        | 20.0%       | 16.7%            | 0.0%          | 0.1%  | 0.1%     | 0.1%          | 0.1%  |
| 23B        | Purse-Snatching                                               | 3     | 1     | 1         | 1          |        | -66.7%      | 0.0%             | 0.0%          | 0.0%  | 0.0%     | 0.0%          | 0.0%  |
| 23C        | Shoplifting                                                   | 80    | 57    | 38        | 58         |        | -28.8%      | -33.3%           | 52.6%         | 1.0%  | 0.7%     | 0.6%          | 0.9%  |
| 23D        | Theft from Building                                           | 1,603 | 1,558 | 1,312     | 1,134      |        | -2.8%       | -15.8%           | -13.6%        | 20.7% | 20.5%    | 19.4%         | 17.9% |
| 23E        | Theft from Coin Machine                                       | 42    | 18    | 10        | 16         |        | -57.1%      | -44.4%           | 60.0%         | 0.5%  | 0.2%     | 0.1%          | 0.3%  |
| 23E        | Theft from Motor Vehicle                                      | 416   | 373   | 317       | 261        |        | -10.3%      | -15.0%           | -17.7%        | 5.4%  | 4.9%     | 4.7%          | 4.1%  |
| 23G        | Theft of Motor Vehicle Parts                                  | 161   | 102   | 91        | 78         |        | -36.6%      | -10.8%           | -14.3%        | 2.1%  | 1.3%     | 1.3%          | 1.2%  |
| 23H        | All Other Larceny                                             | 505   | 530   | 476       | 452        |        | 5.0%        | -10.2%           | -5.0%         | 6.5%  | 7.0%     | 7.0%          | 7.1%  |