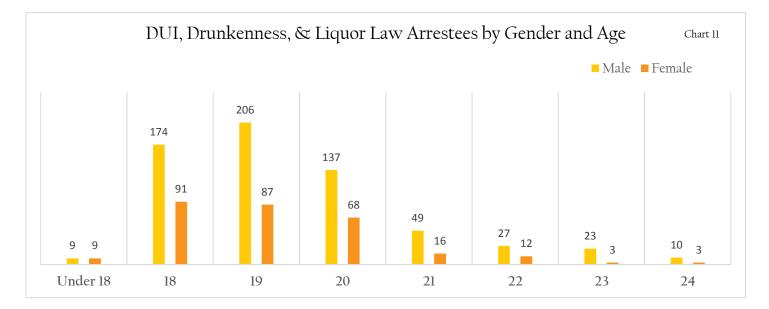

higher frequency of committing drugrelated crimes than females (177).



The reported number of seized property with the description of Drugs/Narcotics in 2014 was 468, a 19.1% increase from 393 reported in 2013. Similarly, the number of seized Drug/Narcotic Equipment increased 20.0% from 296 in 2013 to 355 in 2014.

# Group B Offenses

Group B offenses accounted for 22.4% of all crimes reported by colleges and universities to TIBRS in 2014. The total number of Group B offenses decreased from 2013 (1,455) to 2014 (1,418) by 2.5%. Since 2011, Liquor Law violations have constituted the greatest majority of Group B offenses each year. The year 2014 proved consistent with this trend with Liquor Law Violations accounting for 51.3% of Group B crimes.



DUI, Drunkenness, & Liquor Law Offenses





# DUI, Drunkenness, & Liquor Law Offenses continued

Driving Under the Influence, Drunkenness, and Liquor Law Violations were combined to examine alcoholrelated crimes reported by Colleges and Universities in 2014.

Results revealed a 3.3% decrease in alcohol-related crimes from 2013 (1,094) to 2014 (1,058). The age category of 24 and under had the most alcohol-related arrests with 924 arrestees (Chart 11), while the age category of 25 and over contributed 134 arrests.

Specifically, Driving Under the Influence showed the largest decrease (34.9%) from 2013 to 2014. Individuals under the age of 21 accounted for 73.8% of alcohol-related arrestees. Male arrestees (749) in this category outnumbered females (309). For the fourth consecutive year, 19-year-old males were the most prevalent of