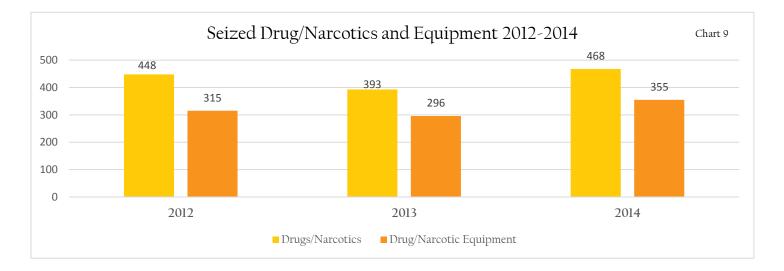

|            |                                                               |       |       |           |            |        |             | ffenses by Y     |               |       |          |               |       |
|------------|---------------------------------------------------------------|-------|-------|-----------|------------|--------|-------------|------------------|---------------|-------|----------|---------------|-------|
|            |                                                               |       | To    | otal Numb | er of Crin | nes Re | ported, 201 | 1-2014, by O     | offense       |       |          |               |       |
| Offense    | Offense                                                       |       |       |           |            |        |             | Percent Change   |               |       | Offensee | as % of Total |       |
| Code       | Category                                                      | 2011  | 2012  | 2013      | 2014       |        | 2011-2012   | 2012-2013        | 2013-2014     | 2011  | 2012     | 2013          | 2014  |
|            | Group A Offenses                                              |       |       |           |            |        |             |                  |               |       |          |               |       |
| 200        | Arson                                                         | 13    | 11    | 5         | 6          |        | -15.4%      | -54.5%           | 20.0%         | 0.2%  | 0.1%     | 0.1%          | 0.1%  |
|            | Assault Offenses                                              | 681   | 795   | 698       | 609        |        | 16.7%       | -12.2%           | -12.8%        | 8.8%  | 10.5%    | 10.3%         | 9.6%  |
| 13A        | Aggravated Assault                                            | 57    | 102   | 54        | 59         |        | 78.9%       | -47.1%           | 9.3%          | 0.7%  | 1.3%     | 0.8%          | 0.9%  |
| 13B        | Simple Assault                                                | 398   | 412   | 381       | 335        |        | 3.5%        | -7.5%            | -12.1%        | 5.1%  | 5.4%     | 5.6%          | 5.3%  |
| 13C        | Intimidation                                                  | 210   | 257   | 235       | 170        |        | 22.4%       | -8.6%            | -27.7%        | 2.7%  | 3.4%     | 3.5%          | 2.7%  |
| 13D        | Stalking                                                      | 16    | 24    | 28        | 45         |        | 50.0%       | 16.7%            | 60.7%         | 0.2%  | 0.3%     | 0.4%          | 0.7%  |
| 510        | Bribery                                                       | 0     | 0     | 0         | 0          |        | -           | -                | -             | 0.0%  | 0.0%     | 0.0%          | 0.0%  |
| 220        | Burglary/Breaking & Entering                                  | 370   | 404   | 417       | 275        |        | 9.2%        | 3.2%             | -34.1%        | 4.8%  | 5.3%     | 6.2%          | 4.3%  |
| 250        | Counterfeiting/Forgery                                        | 19    | 35    | 29        | 36         |        | 84.2%       | -17.1%           | 24.1%         | 0.2%  | 0.5%     | 0.4%          | 0.6%  |
| 290        | Destruction/Damage/Vandalism                                  | 796   | 762   | 723       | 676        |        | -4.3%       | -5.1%            | -6.5%         | 10.3% | 10.0%    | 10.7%         | 10.7% |
|            | Drug/Narcotic Offenses                                        | 804   | 807   | 820       | 903        |        | 0.4%        | 1.6%             | 10.1%         | 10.4% | 10.6%    | 12.1%         | 14.3% |
| 35A        | Drugs/Narcotics Violation                                     | 508   | 480   | 514       | 545        |        | -5.5%       | 7.1%             | 6.0%          | 6.6%  | 6.3%     | 7.6%          | 8.6%  |
| 35B        | Drug Equipment Violation                                      | 296   | 327   | 306       | 358        |        | 10.5%       | -6.4%            | 17.0%         | 3.8%  | 4.3%     | 4.5%          | 5.7%  |
| 270        | Embezzlement                                                  | 8     | 7     | 19        | 16         |        | -12.5%      | 171.4%           | -15.8%        | 0.1%  | 0.1%     | 0.3%          | 0.3%  |
| 210        | Extortion/Blackmail                                           | 2     | 2     | 3         | 4          |        | 0.0%        | 50.0%            | 33.3%         | 0.0%  | 0.0%     | 0.0%          | 0.1%  |
|            | Fraud Offenses                                                | 93    | 101   | 116       | 138        |        | 8.6%        | 14.9%            | 19.0%         | 1.2%  | 1.3%     | 1.7%          | 2.2%  |
| 26A        | False Pretenses/Swindle/Con                                   | 28    | 32    | 55        | 81         |        | 14.3%       | 71.9%            | 47.3%         | 0.4%  | 0.4%     | 0.8%          | 1.3%  |
| 26B        | Credit Card/ATM                                               | 46    | 35    | 40        | 33         |        | -23.9%      | 14.3%            | -17.5%        | 0.6%  | 0.5%     | 0.6%          | 0.5%  |
| 26C        | Impersonation                                                 | 16    | 34    | 19        | 21         |        | 112.5%      | -44.1%           | 10.5%         | 0.2%  | 0.4%     | 0.3%          | 0.3%  |
| 26D        | Welfare Fraud                                                 | 0     | 0     | 0         | 0          |        | -           | -                | -             | 0.0%  | 0.0%     | 0.0%          | 0.0%  |
| 26E        | Wire Fraud                                                    | 3     | 0     | 2         | 3          |        | -100.0%     | -                | 50.0%         | 0.0%  | 0.0%     | 0.0%          | 0.0%  |
| 20.4       | Gambling Offenses                                             | 1     | 2     | 4         | 5 4        |        | 0.0%        | 100.0%<br>300.0% | 25.0%<br>0.0% | 0.0%  | 0.0%     | 0.1%          | 0.1%  |
| 39A        | Betting/Wagering                                              | -     |       | 4         | 4          |        |             | 300.0%           |               | 0.0%  |          | 0.1%          |       |
| 39B<br>39C | Operation/Promoting/Assisting<br>Gambling Equipment Violation | 0     | 0     | 0         | 1          |        | 1           | -                | -             | 0.0%  | 0.0%     | 0.0%          | 0.0%  |
| 39C<br>39D | Sports Tampering                                              | 0     | 0     | 0         | 0          |        |             | -                | -             | 0.0%  | 0.0%     | 0.0%          | 0.0%  |
| 391)       | Homicide Offenses                                             | 1     | 1     | 0         | 1          |        | 0.0%        | -100.0%          | -             | 0.0%  | 0.0%     | 0.0%          | 0.0%  |
| 09A        | Murder/Nonnegligent Manslaughter                              | 1     | 1     | 0         | 1          |        | 0.0%        | -100.0%          | -             | 0.0%  | 0.0%     | 0.0%          | 0.0%  |
| 09A<br>09B | Negligent Manslaughter                                        | 0     | 0     | 0         | 0          |        |             | - 100.070        | -             | 0.0%  | 0.0%     | 0.0%          | 0.0%  |
| 090        | Human Trafficking                                             | 0     |       | 0         | 0          |        | -           | -                | -             | 0.0%  | 0.0%     | 0.0%          | 0.0%  |
| 64A        | Commercial Sex Acts                                           |       | -     | 0         | 0          |        | -           | -                |               |       | -        |               | 0.0%  |
| 64B        | Involuntary Servitude                                         | -     | -     | 0         | 0          |        |             | -                |               |       |          |               | 0.0%  |
| 100        | Kidnapping/Abduction                                          | 1     | 5     | 4         | 9          |        | 400.0%      | -20.0%           | 125.0%        | 0.0%  | 0.1%     | 0.1%          | 0.1%  |
| 100        | Larceny/Theft Offenses                                        | 2,815 | 2,645 | 2,252     | 2,007      |        | -6.0%       | -14.9%           | -10.9%        | 36.4% | 34.8%    | 33.4%         | 31.7% |
| 23A        | Pocket-Picking                                                | 5     | 6     | 7         | 2,007      |        | 20.0%       | 16.7%            | 0.0%          | 0.1%  | 0.1%     | 0.1%          | 0.1%  |
| 23B        | Purse-Snatching                                               | 3     | 1     | 1         | 1          |        | -66.7%      | 0.0%             | 0.0%          | 0.0%  | 0.0%     | 0.0%          | 0.0%  |
| 23C        | Shoplifting                                                   | 80    | 57    | 38        | 58         |        | -28.8%      | -33.3%           | 52.6%         | 1.0%  | 0.7%     | 0.6%          | 0.9%  |
| 23D        | Theft from Building                                           | 1,603 | 1,558 | 1,312     | 1,134      |        | -2.8%       | -15.8%           | -13.6%        | 20.7% | 20.5%    | 19.4%         | 17.9% |
| 23E        | Theft from Coin Machine                                       | 42    | 18    | 10        | 16         |        | -57.1%      | -44.4%           | 60.0%         | 0.5%  | 0.2%     | 0.1%          | 0.3%  |
| 23E        | Theft from Motor Vehicle                                      | 416   | 373   | 317       | 261        |        | -10.3%      | -15.0%           | -17.7%        | 5.4%  | 4.9%     | 4.7%          | 4.1%  |
| 23G        | Theft of Motor Vehicle Parts                                  | 161   | 102   | 91        | 78         |        | -36.6%      | -10.8%           | -14.3%        | 2.1%  | 1.3%     | 1.3%          | 1.2%  |
| 23H        | All Other Larceny                                             | 505   | 530   | 476       | 452        |        | 5.0%        | -10.2%           | -5.0%         | 6.5%  | 7.0%     | 7.0%          | 7.1%  |