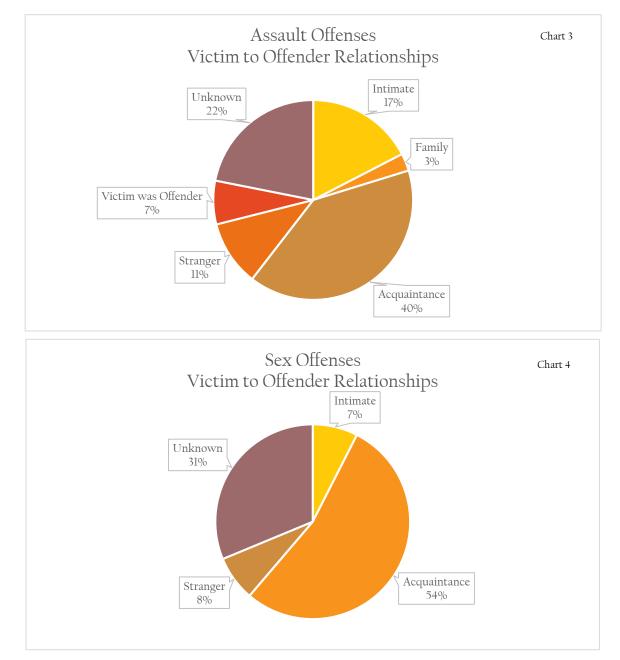

# Victim to Offender Relationships

The TIBRS data element Victim to Offender Relationship is collected in all offenses considered to be Crimes Against Persons and Robbery. Collection of this information is beneficial when attempting to identify a connection, if any, between a specific victim and their offender. Some of the relationship types include: Spouse, Ex-Spouse, Child, Friend, Neighbor, Boyfriend/Girlfriend, Unknown, and Stranger. There were 765 victim to offender relationships reported in 2014. Of these, acquaintances were most frequent with 40.7% of the reported relationships, whereas only 13.6% had a relationship classified as intimate. Fifty-seven percent of victims (433) knew their offenders in some capacity, whereas only 91 or 11.9% were reported as strangers. There were 211 victims (27.6%) with an unknown relationship to their offender and 30 victims (3.9%) where the victim was the offender indicating a mutually combative event. Simple Assault was the most frequently reported offense with a victim to offender relationship. Of the 362 relationships reported corresponding to 2014 Simple Assaults, 62.7% of victims knew their offender.