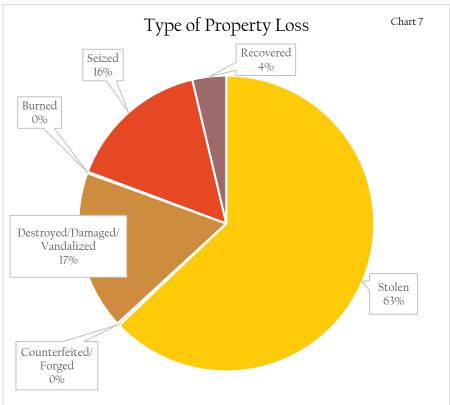

Motor Vehicle Theft (54) also was included in the analysis of Larceny offenses. The number of reported Motor Vehicle Thefts at college campuses increased this year by 38.5%



Overall, stolen property reported by colleges and universities decreased 11.6% in 2014 as compared to 2013.

There were a few increases in stolen property categories. The rate of stolen Prescription Drugs increased 250.0%, Documents/Personal or Business increased 19.6%, and Clothes/Furs increased 10.4% from 2013 to 2014. The remainder of the stolen property descriptions decreased or saw little change from 2013 to 2014.

There continues to be a decrease in the property category labeled "Other" from 651 in 2013 to 486 in 2014. This may be due to the inclusion of more specific property descriptions the past few years.



Crime on Campus 2014

# Larceny, Theft, & Burglary Offenses continued

Offense categories of Larceny, Theft, and Burglary were combined to explore the locations and time of day these crimes most commonly occurred in 2014 at colleges and universities.

The most commonly reported locations where Larceny, Theft and Burglary offenses occurred (other than School-College/University) were Parking Lot/Garage (18.8%) and Residence/Home (14.2%). The table (to the right) details the various locations along with the number of 2014 Larceny, Theft, and Burglary crimes reported in each location.

Chart 8 depicts the Larceny, Theft, and Burglary crimes committed and cleared (e.g., the offender was arrested) by time of day. Most Larceny and Burglary offenses happened between the hours of 12:00pm and 2:59