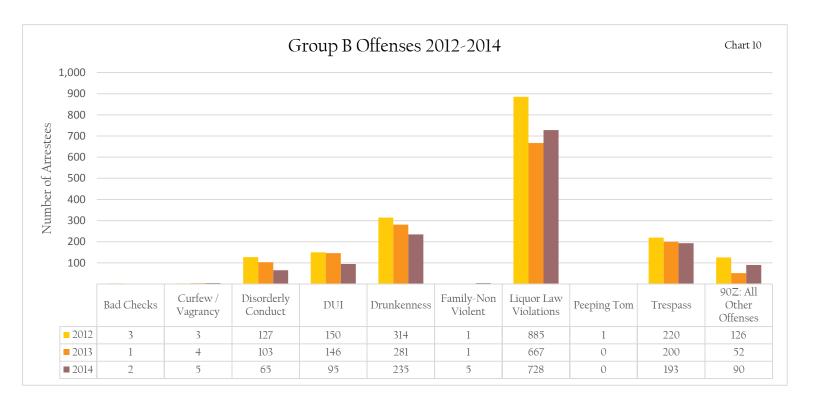

#### II. Overview of 2014 Crime on Campus:

- ♦ Crime reported by Tennessee colleges and universities decreased by 6.3% from 2013 to 2014.
  - 6,329 offenses reported in 2014
  - 6,752 offenses reported in 2013
  - 7,602 offenses reported in 2012
  - 7,741 offenses reported in 2011
- Thirty-two percent of all 2014 offenses reported were categorized as Larceny/Theft. "Theft from A Building" being most often reported at 1,134 offenses. This is a 13.6% decrease from the 1,312 reported in 2013. The overall category of "Larceny/Theft" offenses has declined since 2011. Between 2011 and 2014, "Larceny/Theft" offenses decreased 28.7%.
  - 2,007 offenses reported in 2014
  - 2,252 offenses reported in 2013
  - 2,645 offenses reported in 2012
  - 2,815 offenses reported in 2011
- Both Burglary and Robbery decreased from 2013 to 2014. The number of Burglaries decreased 34.1% from 417 in 2013 to 275 in 2014. Robbery offenses decreased by 35.6% from 45 in 2013 to 29 in 2014.
- Fraud Offenses increased 19.0% in 2014. Offenses classified as "False Pretenses/Swindle/Con" increased 47.3% from 55 in 2013 to 81 in 2014. However, 'Credit Card/ATM' fraud decreased 17.5%.
- ✤ Assault Offenses decreased by 12.8% between 2013 and 2014.
  - Aggravated Assault slightly increased 9.3% from 54 in 2013 to 59 in 2014.
  - Simple Assault decreased 12.1% from 381 in 2013 to 335 in 2014.
- The overall category of "Sex Offenses-Forcible" increased by 74.5% in 2014. There was a 76.9% increase in reported rapes from 2013 (26) to 2014 (46). However, the number of sodomy offenses decreased from 7 in 2013 to 4 in 2014.
- The number of Drug/Narcotics and Drug Equipment Violations increased 10.1% from 820 in 2013 to 903 in 2014.
- Group B Offenses:
  - Disorderly Conduct arrests decreased 36.9% from 103 in 2013 to 65 in 2014.
  - Drunkenness decreased 16.4% from 281 in 2013 to 235 in 2014.
  - Driving Under the Influence (DUI) offenses decreased by 34.9% from 146 in 2013 to 95 in 2014.

| Offense | Offense                          |       |       |       |       |           | Percent Change |           |       | Offenses | s as % of Total |       |
|---------|----------------------------------|-------|-------|-------|-------|-----------|----------------|-----------|-------|----------|-----------------|-------|
| Code    | Category                         | 2011  | 2012  | 2013  | 2014  | 2011-2012 | 2012-2013      | 2013-2014 | 2011  | 2012     | 2013            | 2014  |
| 240     | Motor Vehicle Theft              | 48    | 46    | 39    | 54    | -4.2%     | -15.2%         | 38.5%     | 0.6%  | 0.6%     | 0.6%            | 0.9%  |
| 370     | Pornography/Obscene Material     | 0     | 1     | 1     | 3     | ~         | 0.0%           | 200.0%    | 0.0%  | 0.0%     | 0.0%            | 0.0%  |
|         | Prostitution Offenses            | 1     | 0     | 1     | 1     | -100.0%   | -              | 0.0%      | 0.0%  | 0.0%     | 0.0%            | 0.0%  |
| 40A     | Prostitution                     | 0     | 0     | 0     | 0     | -         | -              | -         | 0.0%  | 0.0%     | 0.0%            | 0.0%  |
| 40B     | Assisting/Promotion Prostitution | 1     | 0     | 0     | 1     | -100.0%   | -              | -         | 0.0%  | 0.0%     | 0.0%            | 0.0%  |
| 40C     | Purchasing Prostitution          | -     | -     | 1     | 0     | -         | -              | -100.0%   | -     | -        | -               | 0.0%  |
| 120     | Robbery                          | 39    | 34    | 45    | 29    | -12.8%    | 32.4%          | -35.6%    | 0.5%  | 0.4%     | 0.7%            | 0.5%  |
|         | Sex Offenses, Forcible           | 48    | 45    | 51    | 89    | -6.3%     | 13.3%          | 74.5%     | 0.6%  | 0.6%     | 0.8%            | 1.4%  |
| 11A     | Forcible Rape                    | 23    | 20    | 26    | 46    | -13.0%    | 30.0%          | 76.9%     | 0.3%  | 0.3%     | 0.4%            | 0.7%  |
| 11B     | Forcible Sodomy                  | 4     | 4     | 7     | 4     | 0.0%      | 75.0%          | -42.9%    | 0.1%  | 0.1%     | 0.1%            | 0.1%  |
| 11C     | Sexual Assault with an Object    | 1     | 4     | 1     | 5     | 300.0%    | -75.0%         | 400.0%    | 0.0%  | 0.1%     | 0.0%            | 0.1%  |
| llD     | Forcible Fondling                | 20    | 17    | 17    | 34    | -15.0%    | 0.0%           | 100.0%    | 0.3%  | 0.2%     | 0.3%            | 0.5%  |
|         | Sex Offenses, Nonforcible        | 0     | 0     | 1     | 0     | -         | -              | -100.0%   | 0.0%  | 0.0%     | 0.0%            | 0.0%  |
| 36A     | Incest                           | 0     | 0     | 0     | 0     | -         | -              | -         | 0.0%  | 0.0%     | 0.0%            | 0.0%  |
| 36B     | Statutory Rape                   | 0     | 0     | 1     | 0     | -         | -              | -100.0%   | 0.0%  | 0.0%     | 0.0%            | 0.0%  |
| 280     | Stolen Property Offenses         | 8     | 5     | 11    | 6     | -37.5%    | 120.0%         | -45.5%    | 0.1%  | 0.1%     | 0.2%            | 0.1%  |
| 520     | Weapon Law Violations            | 55    | 64    | 58    | 44    | 16.4%     | -9.4%          | -24.1%    | 0.7%  | 0.8%     | 0.9%            | 0.7%  |
|         |                                  |       |       |       |       |           |                |           |       |          |                 |       |
|         | Group A Total                    | 5,803 | 5,772 | 5,297 | 4,911 | -0.5%     | -8.2%          | -7.3%     | 75.0% | 75.9%    | 78.5%           | 77.6% |
|         | Group B Offenses                 |       |       |       |       |           |                |           |       |          |                 |       |
| 90A     | Bad Checks                       | 3     | 3     | 1     | 2     | 0.0%      | -66.7%         | 100.0%    | 0.0%  | 0.0%     | 0.0%            | 0.0%  |
| 90B     | Curfew/Loitering/Vagrancy        | 3     | 3     | 4     | 5     | 0.0%      | 33.3%          | 25.0%     | 0.0%  | 0.0%     | 0.1%            | 0.1%  |
| 90C     | Disorderly Conduct               | 153   | 127   | 103   | 65    | -17.0%    | -18.9%         | -36.9%    | 2.0%  | 1.7%     | 1.5%            | 1.0%  |
| 90D     | Driving Under the Influence      | 168   | 150   | 146   | 95    | -10.7%    | -2.7%          | -34.9%    | 2.2%  | 2.0%     | 2.2%            | 1.5%  |
| 90E     | Drunkenness                      | 316   | 314   | 281   | 235   | -0.6%     | -10.5%         | -16.4%    | 4.1%  | 4.1%     | 4.2%            | 3.7%  |
| 90F     | Family Offenses, Nonviolent      | 3     | 1     | 1     | 5     | -66.7%    | 0.0%           | 400.0%    | 0.0%  | 0.0%     | 0.0%            | 0.1%  |
| 90G     | Liquor Law Violations            | 971   | 885   | 667   | 728   | -8.9%     | -24.6%         | 9.1%      | 12.5% | 11.6%    | 9.9%            | 11.5% |
| 90H     | Peeping Tom                      | 1     | 1     | 0     | 0     | 0.0%      | -100.0%        | -         | 0.0%  | 0.0%     | 0.0%            | 0.0%  |
| 90J     | Trespass of Real Property        | 144   | 220   | 200   | 193   | 52.8%     | -9.1%          | -3.5%     | 1.9%  | 2.9%     | 3.0%            | 3.0%  |
| 90Z     | All Other Offenses               | 176   | 126   | 52    | 90    | -28.4%    | -58.7%         | 73.1%     | 2.3%  | 1.7%     | 0.8%            | 1.4%  |
|         | Group B Total                    | 1,938 | 1,830 | 1,455 | 1,418 | -5.6%     | -20.5%         | -2.5%     | 25.0% | 24.1%    | 21.5%           | 22.4% |