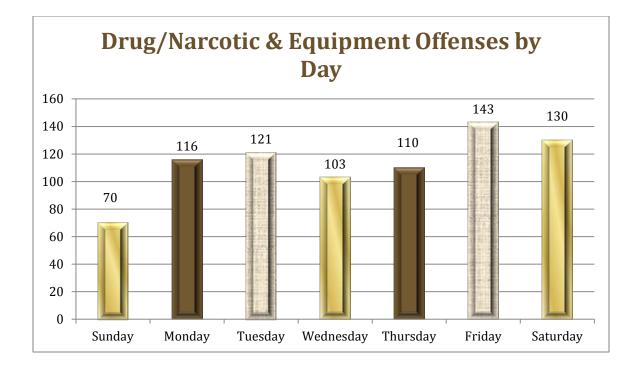

a 14.0% decrease since 2009. This same trend can be seen in reported Burglary offenses which decreased 19.4% from 454 in 2009 to 366 in 2012.



In 2012, 1 in every 10 crimes reported by colleges and universities were Drug/Narcotic Offenses. Examination of drug offenses revealed a slight overall decrease (-1.4%) from 2011. A variety of locations were documented in Drug/Narcotic and Drug/Narcotic Equipment offenses with "Residence/Home" category being most frequently reported followed by "Highway/Road/Alley" and "Parking Lot/Garage."

These drug offenses were most often (in 49.6% of cases) committed between the hours of 9:00 pm and 2:59 am. The most popular days of the week for drug-related crimes on college campuses in 2012 were Friday (143) and Saturday (130). \*See charts on next page.





#### **Group B Offenses**

Group B offenses accounted for 24.5% of all crimes reported by colleges and universities to TIBRS in 2012. The total number of Group B offenses decreased from 2011 (1,944) to 2012 (1,795) by 7.7%. Since 2009, Liquor Law violations have constituted the greatest majority of Group B offenses each year. The year 2012 proved consistent with this trend with Liquor Law Violations accounting for 47.9% of Group B crimes. The number of reported Trespassing offenses more than doubled (52.1%) from 2011 (144) to 2012 (219), while the remaining Group B offenses showed a decrease or remained consistent from the previous year. Specifically, each of the alcohol-related crimes declined since 2011 with Driving Under the Influence (DUI) offenses down 10.7%.



Three Group B offe