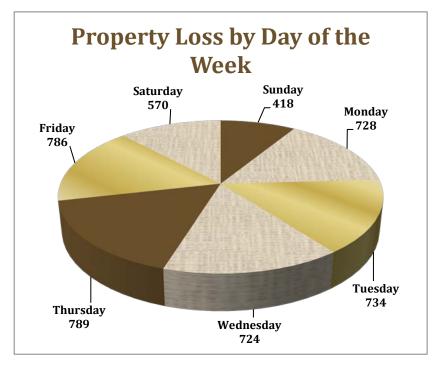

Computer Hardware/Software (636), Money (570), Purses/Handbags/Wallets (455), Bicycles (330), and Credit/Debit Cards (319). Of the above named items, "Bicycles" is the only category that increased in frequency while the others decreased from the previous year.

The reported seizure of Drugs/Narcotics in 2012 was 659, a 46.4% increase from the reported 450 in 2011. Conversely, the number of seized Drug/Narcotic Equipment decreased 12.6% from 2011 to 2012.

Concerning property, TIBRS has introduced several new, descriptive property categories. Some of the recently added categories include: Identity Documents, Collections/Collectibles, Fuel, Firearm Accessories, Building Materials, Photographic/Optical Equipment, and Crops. (Note: the above list is only a sample of the newly added property)



Offense categories of Larceny and Burglary were combined to explore the locations and days of the week these crimes most commonly occurred in 2012 at colleges and universities. The most commonly reported locations where Larceny and Burglary offenses occurred were Residence/Home (21.9%) and Parking Lot/Garage (19.9%).

The chart (to right) details the various locations along with the number of 2012 Burglary and Larceny offenses reported in each location.

The bar graph (below) depicts the Larceny & Burglary offenses committed and cleared by day of the week.

| Larce    | Larceny & Burglary Offenses by Location |  |  |  |  |  |  |  |  |
|----------|-----------------------------------------|--|--|--|--|--|--|--|--|
| Offenses | Type of Location                        |  |  |  |  |  |  |  |