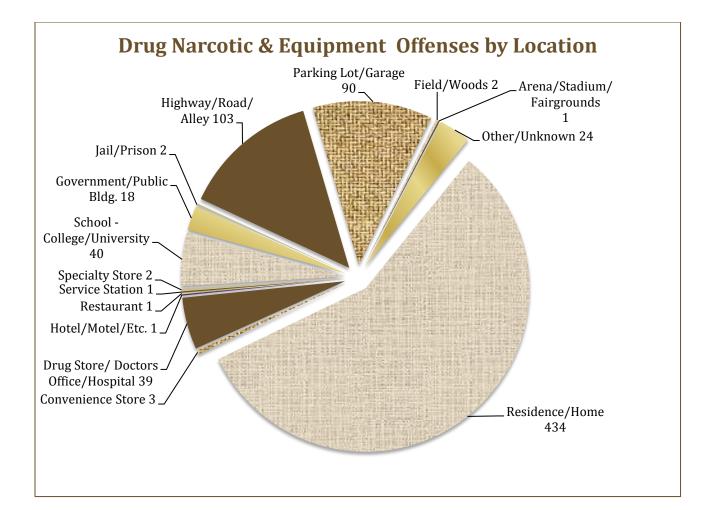

|        | Group A Offenses by Location       |
|--------|------------------------------------|
| Number | Type of Location                   |
| 1381   | Residence/Home                     |
| 2      | Air/Bus/Train Terminal             |
| 1      | ATM Machine Separate from Bank     |
| 1      | Bank/Savings and Loan              |
| 1      | Bar/Night Club                     |
| 37     | Commercial/Office Building         |
| 8      | Convenience Store                  |
| 48     | Department/Discount Store          |
| 379    | Drug Store/Doctors Office/Hospital |
| 1      | Grocery/Supermarket                |
| 3      | Hotel/Motel/Etc.                   |
| 5      | Rental Storage Facility            |
| 84     | Restaurant                         |
| 3      | Service/Gas Station                |
| 36     | Specialty Store (TV, Fur, Etc.)    |
| 593    | School – College/University        |
| 2      | School – Elementary/Secondary      |
| 2      | Church/Synagogue/Temple            |
| 465    | Government/Public Building         |
| 3      | Jail/Prison                        |
| 2      | Abandoned/Condemned Structure      |
| 10     | Construction Site                  |
| 252    | Highway/Road/Alley                 |
| 977    | Parking Lot/Garage                 |
| 1      | Farm Facility                      |
| 62     | Field/Woods                        |
| 1      | Lake/Waterway                      |
| 21     | Arena/Stadium/Fairgrounds/Coliseum |
| 3      | Park/Playground                    |
| 1      | Rest Area                          |
| 3      | Dock/Wharf/Freight/Model Terminal  |
| 281    | Other/Unknown                      |