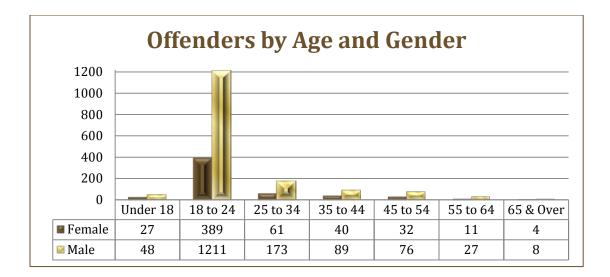

Upon closely reviewing Group A offender information as reported by colleges and universities, several noteworthy points were identified. Males were found to be approximately 3 times more likely to offend than females in 2012. The majority of offenders (53.1%) were documented as being Unknown. Of the offenders with a known age, individuals 18 to 24 years old constituted the largest age group of offenders (32.3%). When considering the variables of race and age, 18 to 24 year old males constituted the largest group of offenders at 1,211 outnumbering their female counterparts 3 to 1. Juveniles (individuals under age 18) made up 1.5% of all 2012 offenders. Thirty-six percent of juvenile offenders were female and 64.0% were male.