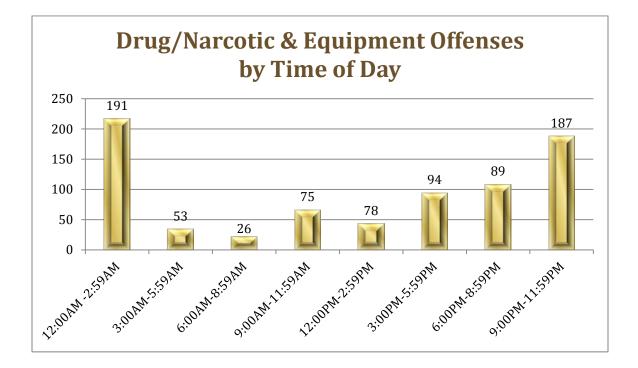

14.0% decrease since 2009. This same trend can be seen in reported Burglary offenses which decreased 19.4% from 454 in 2009 to 366 in 2012.



In 2012, 1 in every 10 crimes reported by colleges and universities were Drug/Narcotic Offenses. Examination of drug offenses revealed a slight overall decrease (-1.4%) from 2011. A variety of locations were documented in Drug/Narcotic and Drug/Narcotic Equipment offenses with "Residence/Home" category being most frequently reported followed by "Highway/Road/Alley" and "Parking Lot/Garage."

These drug offenses were most often (in 49.6% of cases) committed between the hours of 9:00 pm and 2:59 am. The most popular days of the week for drug-related crimes on college campuses in 2012 were Friday (143) and Saturday (130). \*See charts on next page.





#### **Group B Offenses**

Group B offenses accounted for 24.5% of all crimes reported by colleges and universities to TIBRS in 2012. The total number of Group B offenses decreased from 2011 (1,944) to 2012 (1,795) by 7.7%. Since 2009, Liquor Law violations have constituted the greatest majority of Group B offenses each year. The year 2012 proved consistent with this trend with Liquor Law Violations accounting for 47.9% of Group B crimes. The number of reported Trespassing offenses more than doubled (52.1%) from 2011 (144) to 2012 (219), while the remaining Group B offenses showed a decrease or remained consistent from the previous year. Specifically, each of the alcohol-related crimes declined since 2011 with Driving Under the Influence (DUI) offenses down 10.7%.



Three Group B offens