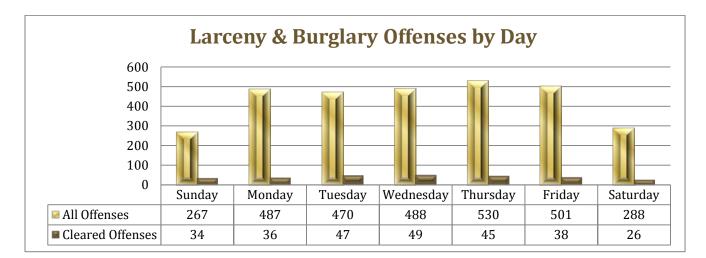

|  |  |
| 342      | Government/Public Building              |  |  |  |  |  |  |  |  |
| 7        | Construction Site                       |  |  |  |  |  |  |  |  |
| 74       | Highway/Road/Alley                      |  |  |  |  |  |  |  |  |
| 493      | Parking Lot/ Garage                     |  |  |  |  |  |  |  |  |
| 1        | Farm Facility                           |  |  |  |  |  |  |  |  |
| 13       | Arena/Stadium/Fairgrounds/Coliseum      |  |  |  |  |  |  |  |  |
| 2        | Park/Playground                         |  |  |  |  |  |  |  |  |
| 3        | Dock/Wharf/Freight/Model Terminal       |  |  |  |  |  |  |  |  |
| 39       | Field/Woods                             |  |  |  |  |  |  |  |  |
| 187      | Other/Unknown                           |  |  |  |  |  |  |  |  |



Larceny offenses, various types of thefts, accounted for the greatest majority, 48.2%, of 2012 offenses reported by Colleges and Universities in the state of Tennessee. Review of the data reveals that as seen in previous years, Theft from a Building was the offense reported with the highest frequency. These offenses have increased yearly since 2009. For the purposes of this report, Motor Vehicle Theft (240) was included in the analysis of Larceny offenses, though counted separately in data collection. The number of reported Motor Vehicle Thefts at college campuses has declined over the years, showing a 14.0% decrease since 2009. This same trend can be seen in reported Burglary offenses which decreased 19.4% from 454 in 2009 to 366 in 2012.



In 2012, 1 in every 10 crimes reported by col