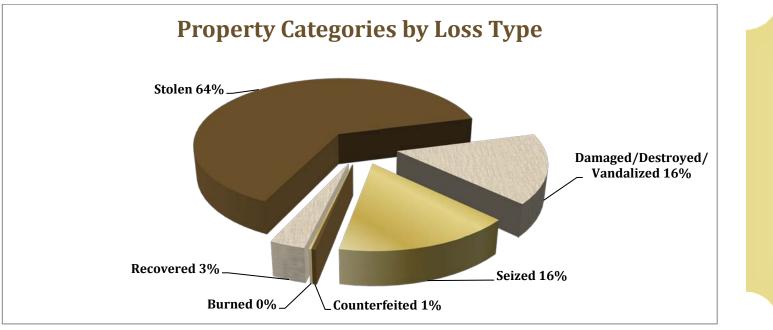

|         |           |         |         |       |          |           |               |         |

Footnote: The number zero (0) is defined as infinite by basic mathematical rules and is not divisible. Therefore, all calculations in the analysis using zero (0) result in an undefined result (-).



Analysis of property loss by day of the week revealed Thursday as having the highest number (789) of reported property stolen, damaged, or burned in 2012.

Overall, stolen property reported by colleges and universities decreased 4.3% in 2012 as compared to 2011. The most frequently reported stolen items were categorized as Other (1,148), Computer Hardware/Software (636), Money (570), Purses/Handbags/Wallets (455), Bicycles (330), and Credit/Debit Cards (319). Of the above named items, "Bicycles" is the only category that increased in frequency while the others decreased from the previous year.

The reported seizure of Drugs/Narcotics in 2012 was 659, a 46.4% increase from the reported 450 in 2011. Conversely, the number of seized Drug/Narcotic Equipment decreased 12.6% from 2011 to 2012.