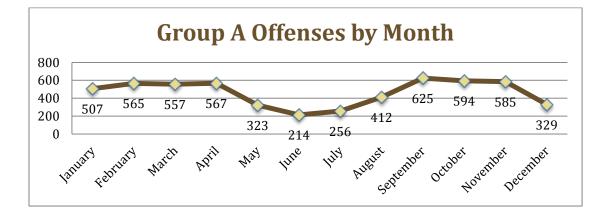

Monthly comparison of 2012 TIBRS data showed the largest spike in Group A crimes committed from month to month occurred between August and September with a difference of 213 offenses. The months with the lowest reported crime were June and July, respectively.