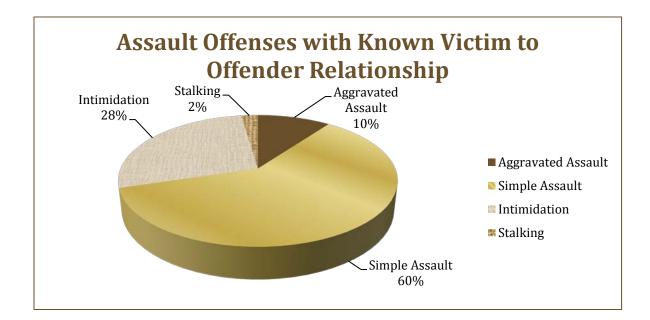

The TIBRS data element *Victim to Offender Relationship* is collected in all offenses considered to be crimes against persons. Collection of this information is extremely beneficial when attempting to identify a connection, if any, between a specific victim and his/her offender. Some of the relationship types include: Spouse, Ex-Spouse, Child, Acquaintance, Friend, Neighbor, Boyfriend/Girlfriend, Unknown, and Stranger. Of the 866 Group A offenses reporting a victim to offender relationship, Unknown (232) and Stranger (92) combined to account for 37.4% of reported relationships. The overwhelming majority of victims (542) knew their offenders accounting for 62.6%. The sole Murder/Non-Negligent Homicide offense reported in 2012 by colleges and universities had an Unknown victim to offender relationship. Simple Assault was the most frequently reported offense with a victim to offender relationship. Of the 450 relationships reported corresponding to 2012 Simple Assaults, 68.9% of victims knew their offender.