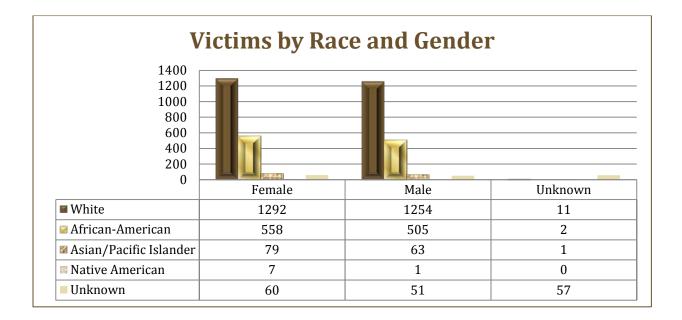

## Group A Victims, Offenders, & Relationships

Analysis of victims of 2012 Group A offenses reported to TIBRS by colleges and universities found that females were most often victimized at 50.6%. More specifically, white females had the highest frequency of victimization. Very similarly, males accounted for 47.6% of reported victims with the most often reported male race being White. There were a total of 71 victims (1.8%) documented as having an Unknown gender while 168 victims' (4.3%) race was Unknown. Examination of victim demographics reveals a disparity between races. Individuals identified as White were victimized at nearly 2.5 times the rate of African-American victims, and nearly 17 times the rate of all other races.

The apparent racial disparity found between White and African-American victims does not exist in the offender population. White offenders accounted for 24.9%, while African-American offenders accounted for 20.2%.