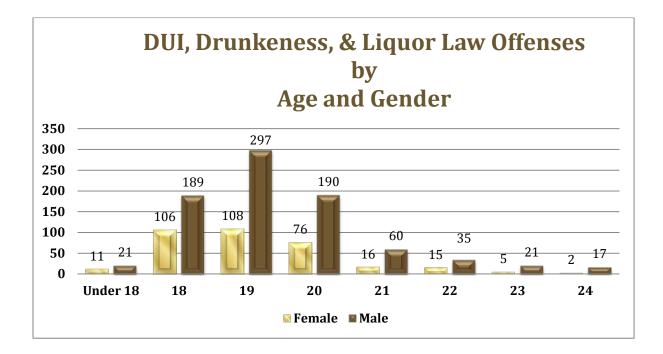

arts on next page.





#### **Group B Offenses**

Group B offenses accounted for 24.5% of all crimes reported by colleges and universities to TIBRS in 2012. The total number of Group B offenses decreased from 2011 (1,944) to 2012 (1,795) by 7.7%. Since 2009, Liquor Law violations have constituted the greatest majority of Group B offenses each year. The year 2012 proved consistent with this trend with Liquor Law Violations accounting for 47.9% of Group B crimes. The number of reported Trespassing offenses more than doubled (52.1%) from 2011 (144) to 2012 (219), while the remaining Group B offenses showed a decrease or remained consistent from the previous year. Specifically, each of the alcohol-related crimes declined since 2011 with Driving Under the Influence (DUI) offenses down 10.7%.



Three Group B offenses: Driving Under the Influence, Drunkenness, and Liquor Law Violation were combined to examine alcohol-related crimes reported by Colleges and Universities in 2012.

Results revealed a 9.3% decrease in alcohol-related crimes from 2,918 in 2011 to 2,646 in 2012. Individuals under the age of 21 accounted for 85.4% of alcohol-related offenders. Male offenders (830) in this category outnumbered females (339) three to one. For the second consecutive year, 19 year old males were the most prevalent offenders accounting for 29.8% of arrestees in this group.



## American Baptist College - 2012

| GROUP A OFFENSES                   | Offense | Rate per 1,000 | Cleared | %<br>Cleared |
|------------------------------------|---------|----------------|---------|--------------|