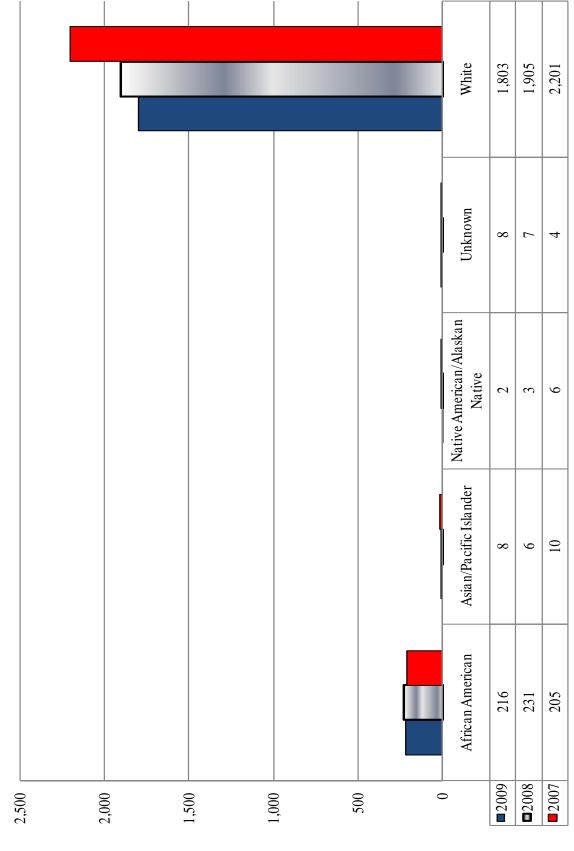

owing categories: Asphyxiation, Poison, Drugs, The numbers reported for this category were: 2007 = 1,548, 2008 = 1,430, and 2009 = 1,413. Explosives, and Fire/Incendiary Device. 

Up to three (3) different Weapon Types can be entered per offense per incident. 



Notes:

## Firearms Used in LEOKA Incidents



Total Firearms: 2007 = 157, 2008 = 165, and 2009 = 142.

No Firearms were reported for the categories: Shotgun - Automatic or Other Firearm - Automatic.



Notes:

## LEOKA Incidents by TIBRS Offense





### **LEOKA Victims by Age**





In the age group for 65 and Over, for the year 2009, one (1) victim was reported with the age of Over 98. In the age group for 65 and Over, for the year 2007, one (1) victim was reported with the age of Over 98. Notes:

### **LEOKA Victim by Race**





## **LEOKA Victim by Gender**





### **LEOKA by Day of Week**





## **LEOKA by Time of Day**





### Other/Unknown Field/Woods/ Waterways Parking Lot/Garage **LEOKA by Location Group** Highway/Road/ Alley Gov't./Public Bldg./Other School/College Commercial Residence/Home □ 2008 ■ 2009

# No incidents were reported with the location of Construction Site.

|             | ζ |
|-------------|---|
| ë           |   |
| include     | ٩ |
| i S         | , |
| cation      |   |
| l locations | E |
| च           | • |
| mercial     | Ę |
|             |   |
| Com         | : |
| •           |   |
|             |   |

Notes:

Bank/Savings & Loan Drug Store / Doctor's Office/Hospital Air/Bus/Train Terminal Dept./ Discount Store Rental Storage Facility

Bar/Night Club Grocery/Supermarket Re