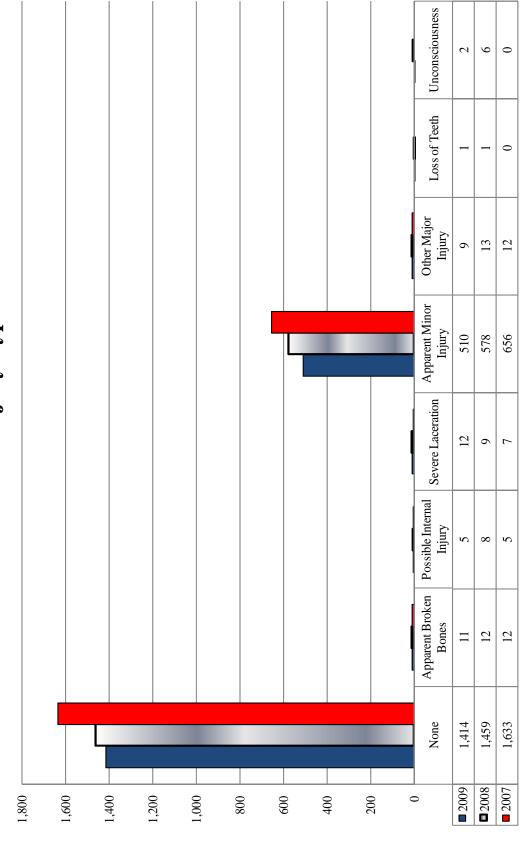

The total number of LEOKA Injury Types reported for 2009 was 1,964. The most frequently reported Injury Type was None at 72.0% (1,414). The second most frequently reported Injury Type was Apparent Minor Injuries at 26.0% (510). The following breakdown shows the remaining Injury Types reported: Apparent Broken Bones – 0.6% (11), Severe Lacerations – 0.6% (12), Possible Internal Injuries – 0.3% (5), Other Major Injuries – 0.5% (9), Unconsciousness – 0.1% (2) and Loss of Teeth – 0.1% (1). The total number of Injury Types will not equal the total number of incidents since up to five (5) different Injury Types per Victim may be reported.

### LEOKA Injury Type

Notes:

Total Injuries: 2007 = 2,325, 2008 = 2,086, and 2009 = 1,964

Up to five (5) different Injury Types can be reported per Victim in an incident.