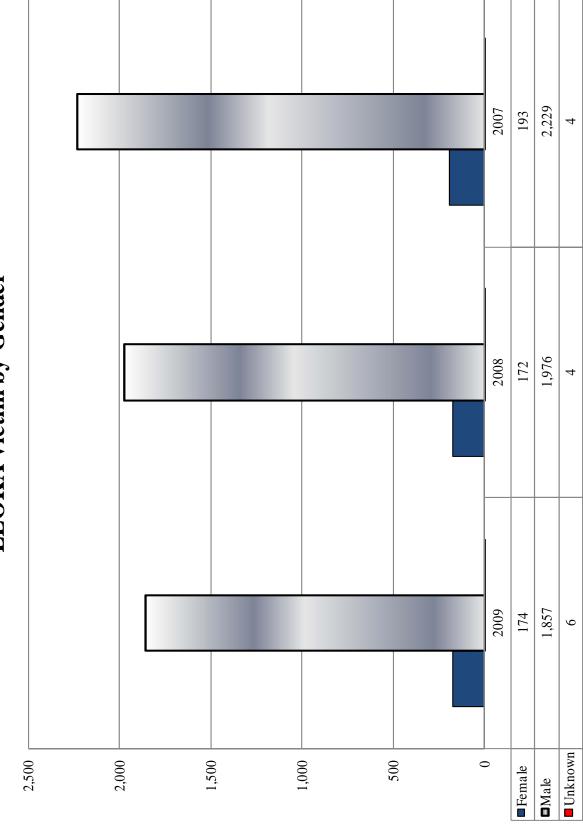

son, Drugs, The numbers reported for this category were: 2007 = 1,548, 2008 = 1,430, and 2009 = 1,413. Explosives, and Fire/Incendiary Device. 

Up to three (3) different Weapon Types can be entered per offense per incident. 



Notes:

## Firearms Used in LEOKA Incidents



Total Firearms: 2007 = 157, 2008 = 165, and 2009 = 142.

No Firearms were reported for the categories: Shotgun - Automatic or Other Firearm - Automatic.



Notes:

## LEOKA Incidents by TIBRS Offense





### **LEOKA Victims by Age**





In the age group for 65 and Over, for the year 2009, one (1) victim was reported with the age of Over 98. In the age group for 65 and Over, for the year 2007, one (1) victim was reported with the age of Over 98. Notes:

### **LEOKA Victim by Race**





## **LEOKA Victim by Gender**





### **LEOKA by Day of Week**





## **LEOKA by Time of Day**





### Other/Unknown Field/Woods/ Waterways Parking Lot/Garage **LEOKA by Location Group** Highway/Road/ Alley Gov't./Public Bldg./Other School/College Commercial Residence/Home □ 2008 ■ 2009

# No incidents were reported with the location of Construction Site.

|             | ζ |
|-------------|---|
| ë           |   |
| include     | ٩ |
| i S         | , |
| cation      |   |
| l locations | E |
| च           | • |
| mercial     | Ę |
|             |   |
| Com         | : |
| •           |   |
|             |   |

Notes:

Bank/Savings & Loan Drug Store / Doctor's Office/Hospital Air/Bus/Train Terminal Dept./ Discount Store Rental Storage Facility

Bar/Night Club Grocery/Supermarket Restaurant

Convenience Store Liquor