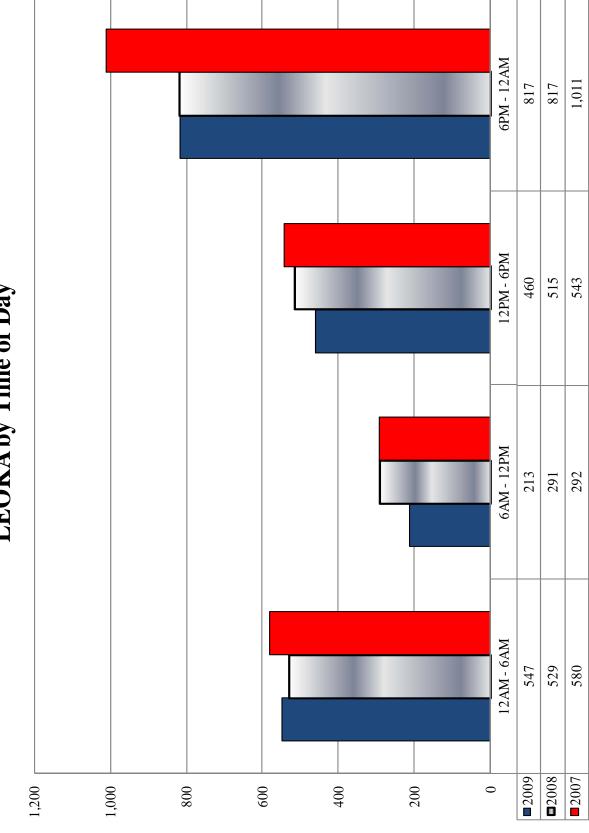

## **LEOKA by Time of Day**

### **QUICK FACTS**

- The number of reported LEOKA incidents decreased 5.3% from 2008. There were 2,037 reported LEOKA incidents in 2009 compared to 2,152 reported in 2008.
- The most frequently reported weapon type used was Personal Weapons (Fist, Hands, Feet) at 68.8%.
- Firearms were reported as a weapon type 6.9% of the time.
- The majority of the incidents reported occurred on Thursday (16.6%) and Saturday (17.1%).
- The majority of LEOKA incidents were reported as occurring between 9:00 p.m. to 3:00 a.m. (40.7%).
- The most frequently reported location for LEOKA incidents was Residence/Home at 32.9%. The second most frequently reported location was Highway/Road/Alley at 28.4%.
- A total of 1,813 LEOKA incidents were cleared resulting in an 89.0% clearance rate.
- The most frequently reported Vehicle Assignments were One Officer Vehicle – Assisted (37.7%) and One Officer Vehicle – Alone (32.3%).
- The average age of LEOKA Victims was 39.
- The average age of LEOKA Offenders was 31.