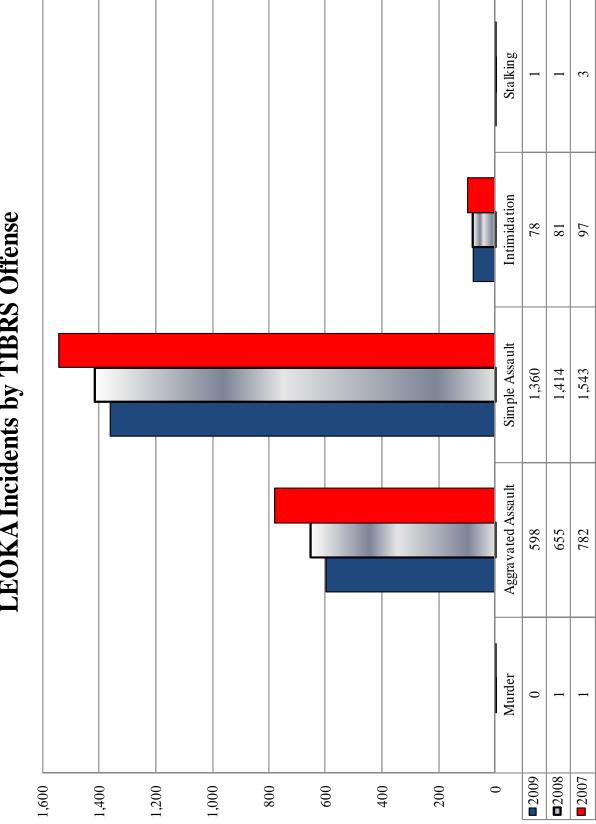

er Victim in an incident.



### None Unknown Other **LEOKA Weapon Type** Non Firearm Motor Vehicle Blunt Object Knife/Cutting Instrument ■2009 ■2008

For comparison purposes, the weapon type "Personal Weapons" was excluded from this chart.

The weapon type "Other" also includes the following categories: Asphyxiation, Poison, Drugs, The numbers reported for this category were: 2007 = 1,548, 2008 = 1,430, and 2009 = 1,413. Explosives, and Fire/Incendiary Device. 

Up to three (3) different Weapon Types can be entered per offense per incident. 



Notes:

## Firearms Used in LEOKA Incidents



Total Firearms: 2007 = 157, 2008 = 165, and 2009 = 142.

No Firearms were reported for the categories: Shotgun - Automatic or Other Firearm - Automatic.



Notes:

## LEOKA Incidents by TIBRS Offense





### **LEOKA Victims by Age**





In the age group for 65 and Over, for the year 2009, one (1) victim was reported with the age of Over 98. In the age group for 65 and Over, for the year 2007, one (1) victim was reported with the age of Over 98. Notes:

### **LEOKA Victim by Race**





## **LEOKA Victim by Gender**





### **LEOKA by Day of Week**





## **LEOKA by Time of Day**





### Other/Unknown Field/Woods/ Waterways Parking Lot/Garage **LEOKA by Location Group** Highway/Road/ Alley Gov't./Public Bldg./Other School/College Commercial Residence/Home □ 2008 ■ 2009

# No incidents were reported with the location of Construction Site.

|             | ζ |
|-------------|---|
| ë           |   |
| include     | ٩ |
| i S         | , |
| cation      |   |
| l locations | E |
| च