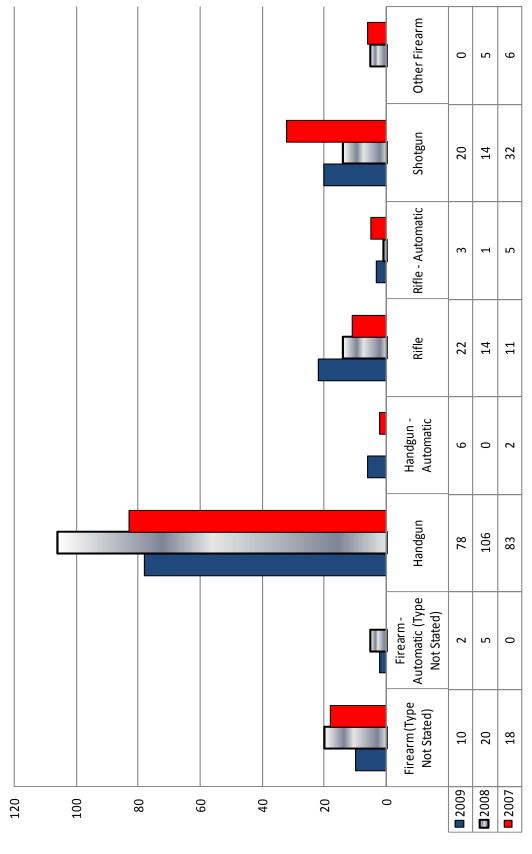

## Firearms Used in LEOKA Incidents

Total Firearms: 2007 = 157, 2008 = 165, and 2009 = 142.

No Firearms were reported for the categories: Shotgun - Automatic or Other Firearm - Automatic.

Notes: