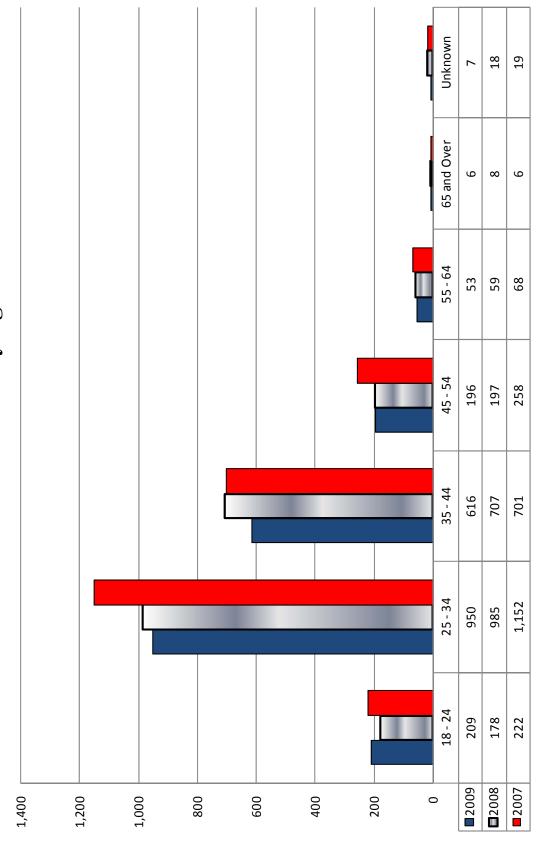

### **LEOKA Victims by Age**

In the age group for 65 and Over, for the year 2009, one (1) victim was reported with the age of Over 98. In the age group for 65 and Over, for the year 2007, one (1) victim was reported with the age of Over 98. Notes: