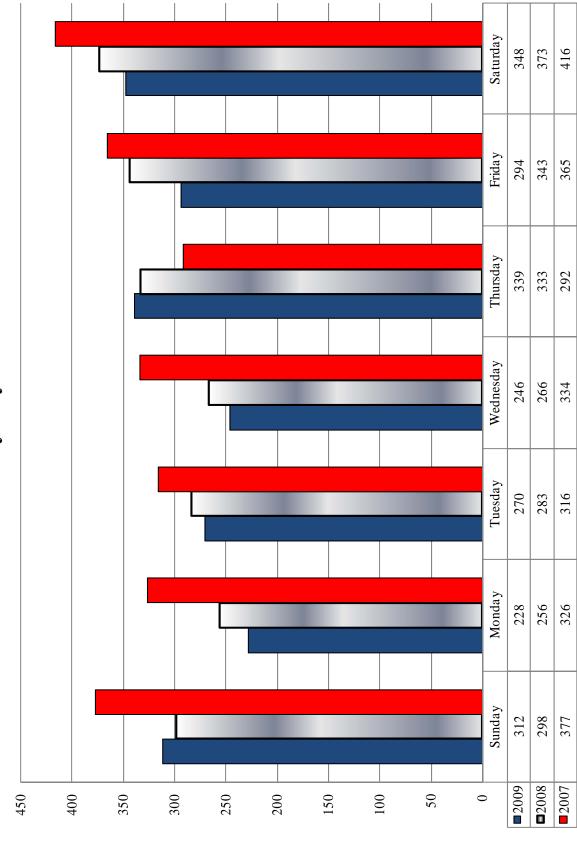

### **LEOKA by Day of Week**

### **QUICK FACTS**

- The number of reported LEOKA incidents decreased 5.3% from 2008. There were 2,037 reported LEOKA incidents in 2009 compared to 2,152 reported in 2008.
- The most frequently reported weapon type used was Personal Weapons (Fist, Hands, Feet) at 68.8%.
- Firearms were reported as a weapon type 6.9% of the time.
- The majority of the incidents reported occurred on Thursday (16.6%) and Saturday (17.1%).
- The majority of LEOKA incidents were reported as occurring between 9:00 p.m. to 3:00 a.m. (40.7%).
- The most frequently reported location for LEOKA incidents was Residence/Home at 32.9%. The second most frequently reported location was Highway/Road/Alley at 28.4%.
- A total of 1,813 LEOKA incidents were cleared resulting in an 89.0% clearance rate.
- The most frequently reported Vehicle Assignments were One Officer Vehicle – Assisted (37.7%) and One Officer Vehicle – Alone (32.3%).
- The average age of LEOKA Victims was 39.
- The average age of LEOKA Offenders was 31.