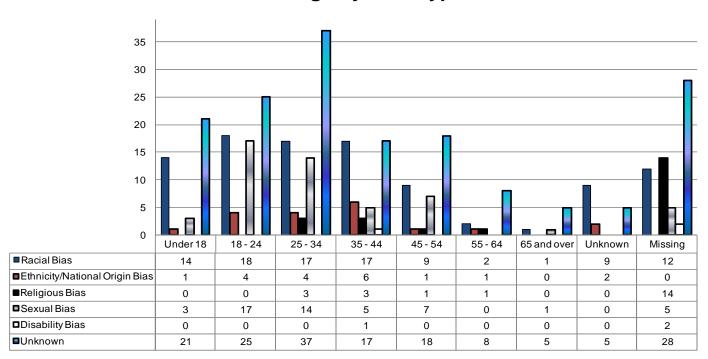

#### Victim Age by Bias Type

The category of Missing includes victim types of Business, Government Building, Religious, Society/Public, etc.