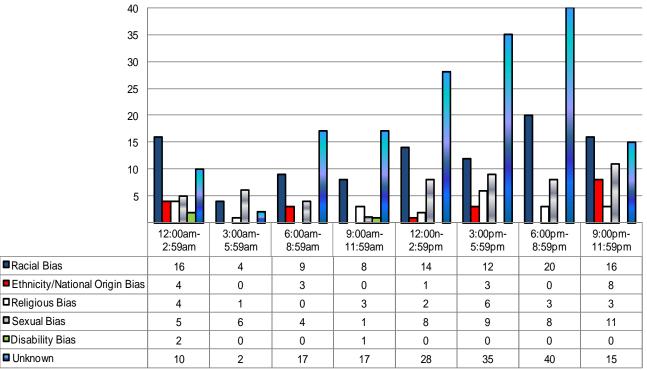

| 66.7%                        | 2                 | 33.3%                           | 2              | 40.0%                        |
| Unknown                              | 164               | 45.7%                        | 111               | 26.6%                           | 76             | 20.4%                        |



#### **Victim Gender by Bias Type**



The category of Other includes but is not limited to victims who do not have a gender which are classified as: Business, Government Building, Religious, Society/Public, etc.

#### Victim Age by Bias Type



The category of Missing includes victim types of Business, Government Building, Religious, Society/Public, etc.



## 2009 Bias Motivated Offenses by Day of the Week



#### 2009 Bias Motivated Offenses by Time of Day





# Three Year Trend on Known and Unknown Bias Motivated Offenses



#### **Three Year Trend of Bias Motivated Offenses**





# 2009 Anti-White Bias With Offense Type

| Offense Type  Jurisdiction            | Murder | Aggravated<br>Assault | Simple<br>Assault | Intimidation | Destruction/Damage/<br>Vandalism | Theft From<br>Building | Theft of Motor<br>Vehicle Parts | Theft - All<br>Other Larceny | Motor<br>Vehicle<br>Theft | Total |
|---------------------------------------|--------|-----------------------|-------------------|--------------|----------------------------------|------------------------|---------------------------------|------------------------------|---------------------------|-------|
| Tennessee                             | 1      | 5                     | 5