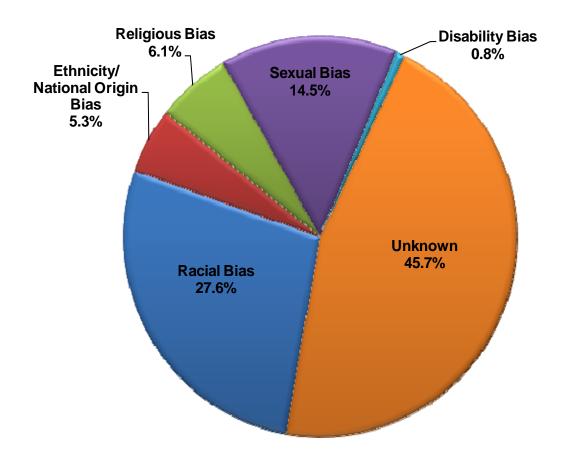

#### **Quick Facts**

- ➤ Total reported Hate Bias Offenses decreased 14.1% from 2008 2009. However, the category of Unknown Bias has shown an increase of 32.3% during the same period.
- ➤ The 359 Hate Bias Offenses reported in 2009 represent 0.06% of total offenses reported in the <u>Crime in Tennessee Report 2009</u>.
- Racial Bias Offenses represent 27.6% of all reported Hate Bias Offenses in 2009.
- ➤ Anti-African American Bias Offenses represents 68.7% of the Racial Bias total.
- ➤ 19.8% of all Hate Bias Offenses occurred between the hours of 6:00pm-8:59pm.
- ➤ 45.7% of all Hate Bias Offenses occurred at a Residence/Home.
- ➤ Males were the victim in 51.0% of Hate Bias Offenses.
- > The most frequent victim age range was 25-34 at 20.9% of all age range groups.
- ➤ The Hate Crime 2009 Report contains two new reports providing offender information on demographics and the location of Hate Bias Offenses.

#### **2009 Bias Motivated Offenses**

In 2009, 359 Bias Motivated Offenses were reported by law enforcement agencies in Tennessee. Of the 359 offenses, 164 were classified as having an Unknown Bias, 99 Racial Bias, 19 Ethnicity/National Origin Bias, 22 Religious Bias, 52 Sexual Bias and 3 Disability Bias.

#### 2007 - 2009 Bias Motivated Offense Analysis

|                                      |                   | 2009                         |                   | 2008                            | 20             | 007                          |
|--------------------------------------|-------------------|------------------------------|-------------------|---------------------------------|----------------|------------------------------|
| Bias Motivation                      | Total<br>Offenses | Percentage of Total Offenses | Total<br>Offenses | Percentage of Total<br>Offenses | Total Offenses | Percentage of Total Offenses |
| Racial Bias                          | 99                | 27.6%                        | 163               | 39.0%                           | 151            | 40.6%                        |
| Anti-White                           | 25                | 25.3%                        | 36                | 22.1%                           | 36             | 23.8%                        |
| Anti-African American                | 68                | 68.7%                        | 114               | 69.9%                           | 106            | 70.2%                        |
| Anti-American Indian/Alaskan Native  | 1                 | 1.0%                         | 0                 | 0.0%                            | 1              | 0.7%                         |
| Anti-Asian/Pacific Islander          | 1                 | 1.0%                         | 6                 | 3.7%                            | 6              | 4.0%                         |
| Anti-Multi-Racial Group              | 4                 | 4.0%                         | 7                 | 4.3%                            | 2              | 1.3%                         |
| Ethnicity/National Origin Bias       | 19                | 5.3%                         | 35                | 8.4%                            | 52             | 14.0%                        |
| Anti-Arab                            | 0                 | 0.0%                         | 0                 | 0.0%                            | 0              | 0.0%                         |
| Anti-Hispanic                        | 16                | 84.2%                        | 22                | 62.9%                           | 42             | 80.8%                        |
| Anti-Other Ethnicity/National Origin | 3                 | 15.8%                        | 13                | 37.1%                           | 10             | 19.2%                        |
| Religious Bias                       | 22                | 6.1%                         | 43                | 10.3%                           | 34             | 9.1%                         |
| Anti-Jewish                          | 8                 | 36.4%                        | 8                 | 18.6%                           | 11             | 32.4%                        |
| Anti-Catholic                        | 1                 | 4.5%                         | 5                 | 11.6%                           | 2              | 5.9%                         |
| Anti-Protestant                      | 6                 | 27.3%                        | 6                 | 14.0%                           | 6              | 17.6%                        |
| Anti-Islamic (Moslem)                | 0                 | 0.0%                         | 8                 | 18.6%                           | 2              | 5.9%                         |
| Anti-Multi-Religious Group           | 2                 | 9.1%                         | 3                 | 7.0%                            | 1              | 2.9%                         |
| Anti-Atheist/Agnostic/Etc.           | 0                 | 0.0%                         | 0                 | 0.0%                            | 0              | 0.0%                         |
| Anti-Other Religion                  | 5                 | 22.7%                        | 13                | 30.2%                           | 12             | 35.3%                        |
| Sexual Bias                          | 52                | 14.5%                        | 60                | 14.4%                           | 54             | 14.5%                        |
| Anti-Male Homos exual (Gay)          | 28                | 53.8%                        | 25                | 41.7%                           | 30             | 55.6%                        |
| Anti-Female Homosexual (Lesbian)     | 9                 | 17.3%                        | 15                | 25.0%                           | 13             | 24.1%                        |
| Anti-Homosexual (Gays and Lesbians)  | 14                | 26.9%                        | 18                | 30.0%                           | 7              | 13.0%                        |
| Anti-Heterosexual                    | 1                 | 1.9%                         | 0                 | 0.0%                            | 2              | 3.7%                         |
| Anti-Bis exual                       | 0                 | 0.0%                         | 2                 | 3.3%                            | 2              | 3.7%                         |
| Disability Bias                      | 3                 | 0.8%                         | 6                 | 1.4%                            | 5              | 1.3%                         |
| Anti-Physical Disability             | 1                 | 33.3%                        | 4                 | 66.7%                           | 3              | 60.0%                        |
| Anti-Mental Disability               | 2                 | 66.7%                        | 2                 | 33.3%                           | 2              | 40.0%                        |
| Unknown                              | 164               | 45.7%                        | 111               | 26.6%                           | 76             | 20.4%                        |