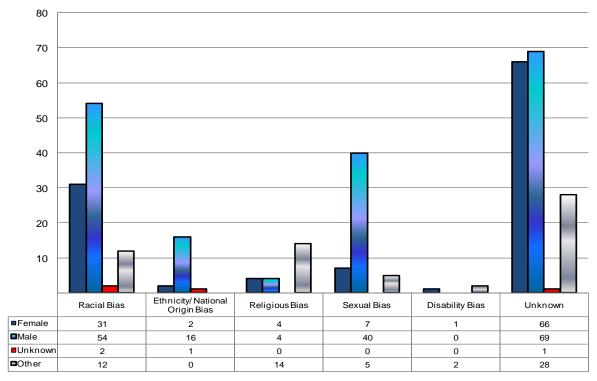

#### **Victim Gender by Bias Type**

The category of Other includes but is not limited to victims who do not have a gender which are classified as: Business, Government Building, Religious, Society/Public, etc.