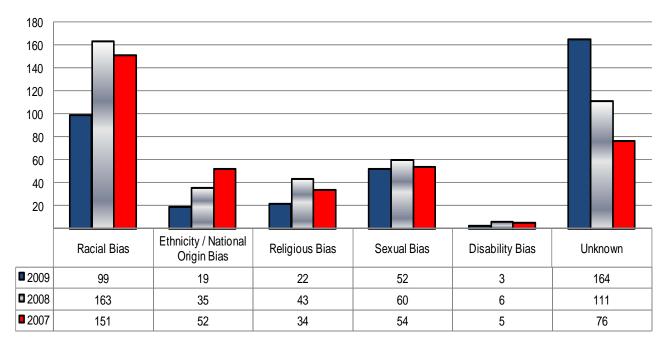

#### **2009 Bias Motivated Offenses**

In 2009, 359 Bias Motivated Offenses were reported by law enforcement agencies in Tennessee. Of the 359 offenses, 164 were classified as having an Unknown Bias, 99 Racial Bias, 19 Ethnicity/National Origin Bias, 22 Religious Bias, 52 Sexual Bias and 3 Disability Bias.

#### 2007 - 2009 Bias Motivated Offense Analysis

|                                      |                   | 2009                         |                   | 2008                            | 20             | 007                          |
|--------------------------------------|-------------------|------------------------------|-------------------|---------------------------------|----------------|------------------------------|
| Bias Motivation                      | Total<br>Offenses | Percentage of Total Offenses | Total<br>Offenses | Percentage of Total<br>Offenses | Total Offenses | Percentage of Total Offenses |
| Racial Bias                          | 99                | 27.6%                        | 163               | 39.0%                           | 151            | 40.6%                        |
| Anti-White                           | 25                | 25.3%                        | 36                | 22.1%                           | 36             | 23.8%                        |
| Anti-African American                | 68                | 68.7%                        | 114               | 69.9%                           | 106            | 70.2%                        |
| Anti-American Indian/Alaskan Native  | 1                 | 1.0%                         | 0                 | 0.0%                            | 1              | 0.7%                         |
| Anti-Asian/Pacific Islander          | 1                 | 1.0%                         | 6                 | 3.7%                            | 6              | 4.0%                         |
| Anti-Multi-Racial Group              | 4                 | 4.0%                         | 7                 | 4.3%                            | 2              | 1.3%                         |
| Ethnicity/National Origin Bias       | 19                | 5.3%                         | 35                | 8.4%                            | 52             | 14.0%                        |
| Anti-Arab                            | 0                 | 0.0%                         | 0                 | 0.0%                            | 0              | 0.0%                         |
| Anti-Hispanic                        | 16                | 84.2%                        | 22                | 62.9%                           | 42             | 80.8%                        |
| Anti-Other Ethnicity/National Origin | 3                 | 15.8%                        | 13                | 37.1%                           | 10             | 19.2%                        |
| Religious Bias                       | 22                | 6.1%                         | 43                | 10.3%                           | 34             | 9.1%                         |
| Anti-Jewish                          | 8                 | 36.4%                        | 8                 | 18.6%                           | 11             | 32.4%                        |
| Anti-Catholic                        | 1                 | 4.5%                         | 5                 | 11.6%                           | 2              | 5.9%                         |
| Anti-Protestant                      | 6                 | 27.3%                        | 6                 | 14.0%                           | 6              | 17.6%                        |
| Anti-Islamic (Moslem)                | 0                 | 0.0%                         | 8                 | 18.6%                           | 2              | 5.9%                         |
| Anti-Multi-Religious Group           | 2                 | 9.1%                         | 3                 | 7.0%                            | 1              | 2.9%                         |
| Anti-Atheist/Agnostic/Etc.           | 0                 | 0.0%                         | 0                 | 0.0%                            | 0              | 0.0%                         |
| Anti-Other Religion                  | 5                 | 22.7%                        | 13                | 30.2%                           | 12             | 35.3%                        |
| Sexual Bias                          | 52                | 14.5%                        | 60                | 14.4%                           | 54             | 14.5%                        |
| Anti-Male Homos exual (Gay)          | 28                | 53.8%                        | 25                | 41.7%                           | 30             | 55.6%                        |
| Anti-Female Homosexual (Lesbian)     | 9                 | 17.3%                        | 15                | 25.0%                           | 13             | 24.1%                        |
| Anti-Homosexual (Gays and Lesbians)  | 14                | 26.9%                        | 18                | 30.0%                           | 7              | 13.0%                        |
| Anti-Heterosexual                    | 1                 | 1.9%                         | 0                 | 0.0%                            | 2              | 3.7%                         |
| Anti-Bis exual                       | 0                 | 0.0%                         | 2                 | 3.3%                            | 2              | 3.7%                         |
| Disability Bias                      | 3                 | 0.8%                         | 6                 | 1.4%                            | 5              | 1.3%                         |
| Anti-Physical Disability             | 1                 | 33.3%                        | 4                 | 66.7%                           | 3              | 60.0%                        |
| Anti-Mental Disability               | 2                 | 66.7%                        | 2                 | 33.3%                           | 2              | 40.0%                        |
| Unknown                              | 164               | 45.7%                        | 111               | 26.6%                           | 76             | 20.4%                        |

#### **Three Year Trend of Bias Motivated Offenses**