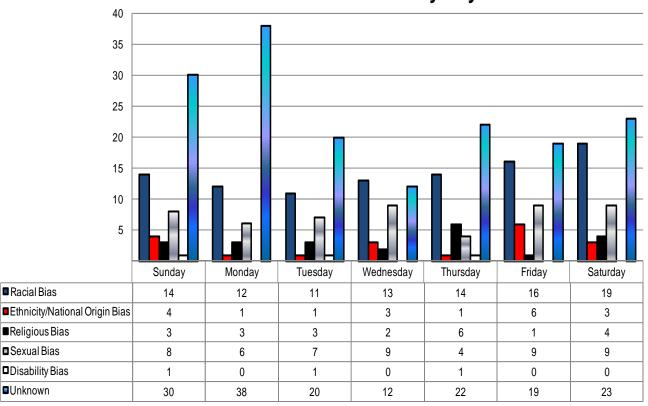

ti-Mental Disability               | 2                 | 66.7%                        | 2                 | 33.3%                           | 2              | 40.0%                        |
| Unknown                              | 164               | 45.7%                        | 111               | 26.6%                           | 76             | 20.4%                        |



#### **Victim Gender by Bias Type**



The category of Other includes but is not limited to victims who do not have a gender which are classified as: Business, Government Building, Religious, Society/Public, etc.

#### Victim Age by Bias Type



The category of Missing includes victim types of Business, Government Building, Religious, Society/Public, etc.



## 2009 Bias Motivated Offenses by Day of the Week



#### 2009 Bias Motivated Offenses by Time of Day





# Three Year Trend on Known and Unknown Bias Motivated Offenses



#### **Three Year Trend of Bias Motivated Offenses**





# 2009 Anti-White Bias With Offense Type

| Offense Type  Jurisdiction            | Murder | Aggravated<br>Assault | Simple<br>Assault | Intimidation | Destruction/Damage/<br>Vandalism | Theft From<br>Building | Theft of Motor<br>Vehicle Parts | Theft - All<br>Other Larceny | Motor<br>Vehicle<br>Theft | Total |
|---------------------------------------|--------|-----------------------|-------------------|--------------|----------------------------------|------------------------|---------------------------------|------------------------------|---------------------------|-------|
| Tennessee