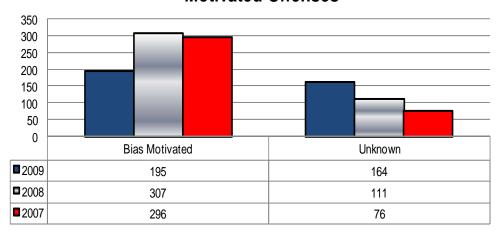

#### 2007 - 2009 Bias Motivated Offense Analysis

|                                      |                   | 2009                         |                   | 2008                            | 20             | 007                          |
|--------------------------------------|-------------------|------------------------------|-------------------|---------------------------------|----------------|------------------------------|
| Bias Motivation                      | Total<br>Offenses | Percentage of Total Offenses | Total<br>Offenses | Percentage of Total<br>Offenses | Total Offenses | Percentage of Total Offenses |
| Racial Bias                          | 99                | 27.6%                        | 163               | 39.0%                           | 151            | 40.6%                        |
| Anti-White                           | 25                | 25.3%                        | 36                | 22.1%                           | 36             | 23.8%                        |
| Anti-African American                | 68                | 68.7%                        | 114               | 69.9%                           | 106            | 70.2%                        |
| Anti-American Indian/Alaskan Native  | 1                 | 1.0%                         | 0                 | 0.0%                            | 1              | 0.7%                         |
| Anti-Asian/Pacific Islander          | 1                 | 1.0%                         | 6                 | 3.7%                            | 6              | 4.0%                         |
| Anti-Multi-Racial Group              | 4                 | 4.0%                         | 7                 | 4.3%                            | 2              | 1.3%                         |
| Ethnicity/National Origin Bias       | 19                | 5.3%                         | 35                | 8.4%                            | 52             | 14.0%                        |
| Anti-Arab                            | 0                 | 0.0%                         | 0                 | 0.0%                            | 0              | 0.0%                         |
| Anti-Hispanic                        | 16                | 84.2%                        | 22                | 62.9%                           | 42             | 80.8%                        |
| Anti-Other Ethnicity/National Origin | 3                 | 15.8%                        | 13                | 37.1%                           | 10             | 19.2%                        |
| Religious Bias                       | 22                | 6.1%                         | 43                | 10.3%                           | 34             | 9.1%                         |
| Anti-Jewish                          | 8                 | 36.4%                        | 8                 | 18.6%                           | 11             | 32.4%                        |
| Anti-Catholic                        | 1                 | 4.5%                         | 5                 | 11.6%                           | 2              | 5.9%                         |
| Anti-Protestant                      | 6                 | 27.3%                        | 6                 | 14.0%                           | 6              | 17.6%                        |
| Anti-Islamic (Moslem)                | 0                 | 0.0%                         | 8                 | 18.6%                           | 2              | 5.9%                         |
| Anti-Multi-Religious Group           | 2                 | 9.1%                         | 3                 | 7.0%                            | 1              | 2.9%                         |
| Anti-Atheist/Agnostic/Etc.           | 0                 | 0.0%                         | 0                 | 0.0%                            | 0              | 0.0%                         |
| Anti-Other Religion                  | 5                 | 22.7%                        | 13                | 30.2%                           | 12             | 35.3%                        |
| Sexual Bias                          | 52                | 14.5%                        | 60                | 14.4%                           | 54             | 14.5%                        |
| Anti-Male Homos exual (Gay)          | 28                | 53.8%                        | 25                | 41.7%                           | 30             | 55.6%                        |
| Anti-Female Homosexual (Lesbian)     | 9                 | 17.3%                        | 15                | 25.0%                           | 13             | 24.1%                        |
| Anti-Homosexual (Gays and Lesbians)  | 14                | 26.9%                        | 18                | 30.0%                           | 7              | 13.0%                        |
| Anti-Heterosexual                    | 1                 | 1.9%                         | 0                 | 0.0%                            | 2              | 3.7%                         |
| Anti-Bis exual                       | 0                 | 0.0%                         | 2                 | 3.3%                            | 2              | 3.7%                         |
| Disability Bias                      | 3                 | 0.8%                         | 6                 | 1.4%                            | 5              | 1.3%                         |
| Anti-Physical Disability             | 1                 | 33.3%                        | 4                 | 66.7%                           | 3              | 60.0%                        |
| Anti-Mental Disability               | 2                 | 66.7%                        | 2                 | 33.3%                           | 2              | 40.0%                        |
| Unknown                              | 164               | 45.7%                        | 111               | 26.6%                           | 76             | 20.4%                        |

# Three Year Trend on Known and Unknown Bias Motivated Offenses