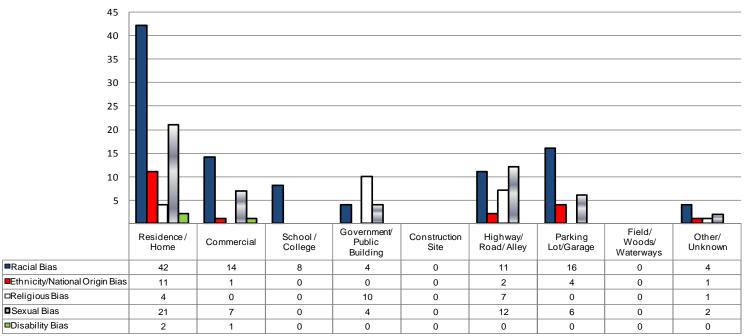

# 2009 Bias With Offense Type by Location - Statewide

| Type of Location Bias Motivation     | Residence/<br>Home | Air/ Bus / Train<br>Terminal | Bank/<br>Savings<br>and Loan | Bar/ Night<br>Club | Commericial<br>/ Office<br>Building | Convenience<br>Store | Department /<br>Discount<br>Store | Drug Store/<br>Doctors<br>Office/Hospital |
|--------------------------------------|--------------------|------------------------------|------------------------------|--------------------|-------------------------------------|----------------------|-----------------------------------|-------------------------------------------|
| Racial Bias Total                    | 42                 | 0                            | 1                            | 1                  | 2                                   | 4                    | 0                                 | 1                                         |
| Anti-White                           | 11                 | 0                            | 1                            | 0                  | 0                                   | 0                    | 0                                 | 1                                         |
| Anti-African American                | 30                 | 0                            | 0                            | 1                  | 2                                   | 3                    | 0                                 | 0                                         |
| Anti-American Indian/Alaskan Native  | 1                  | 0                            | 0                            | 0                  | 0                                   | 0                    | 0                                 | 0                                         |
| Anti-Asian/Pacific Islander          | 0                  | 0                            | 0                            | 0                  | 0                                   | 0                    | 0                                 | 0                                         |
| Anti-Multi-Racial Group              | 0                  | 0                            | 0                            | 0                  | 0                                   | 1                    | 0                                 | 0                                         |
| Ethnicity/National Origin Bias Total | 11                 | 0                            | 0                            | 0                  | 1                                   | 0                    | 0                                 | 0                                         |
| Anti-Hispanic                        | 10                 | 0                            | 0                            | 0                  | 1                                   | 0                    | 0                                 | 0                                         |
| Anti-Other Ethnicity/National Origin | 1                  | 0                            | 0                            | 0                  | 0                                   | 0                    | 0                                 | 0                                         |
| Religious Bias Total                 | 4                  | 0                            | 0                            | 0                  | 0                                   | 0                    | 0                                 | 0                                         |
| Anti-Jew ish                         | 3                  | 0                            | 0                            | 0                  | 0                                   | 0                    | 0                                 | 0                                         |
| Anti-Catholic                        | 1                  | 0                            | 0                            | 0                  | 0                                   | 0                    | 0                                 | 0                                         |
| Anti-Protestant                      | 0                  | 0                            | 0                            | 0                  | 0                                   | 0                    | 0                                 | 0                                         |
| Anti-Multi-Religious Group           | 0                  | 0                            | 0                            | 0                  | 0                                   | 0                    | 0                                 | 0                                         |
| Anti-Other Religion                  | 0                  | 0                            | 0                            | 0                  | 0                                   | 0                    | 0                                 | 0                                         |
| Sexual Bias Total                    | 21                 | 2                            | 0                            | 0                  | 1                                   | 0                    | 1                                 | 0                                         |
| Anti-Male Homosexual (Gay)           | 8                  | 0                            | 0                            | 0                  | 0                                   | 0                    | 1                                 | 0                                         |
| Anti-Female Homosexual (Lesbian)     | 7                  | 0                            | 0                            | 0                  | 1                                   | 0                    | 0                                 | 0                                         |
| Anti-Homosexual (Gays and Lesbians)  | 5                  | 2                            | 0                            | 0                  | 0                                   | 0                    | 0                                 | 0                                         |
| Anti-Heterosexual                    | 1                  | 0                            | 0                            | 0                  | 0                                   | 0                    | 0                                 | 0                                         |
| Disability Bias Total                | 2                  | 0                            | 0                            | 0                  | 0                                   | 0                    | 0                                 | 1                                         |
| Anti-Physical Disability             | 1                  | 0                            | 0                            | 0                  | 0                                   | 0                    | 0                                 | 0                                         |
| Anti-Mental Disability               | 1                  | 0                            | 0                            | 0                  | 0                                   | 0                    | 0                                 | 1                                         |

| Type of Location Bias Motivation     | Grocery /<br>Supermarket | Rental Storage<br>Facility | Restaurant | Service /<br>Gas<br>Station | Specialty<br>Store (TV,<br>Fur, etc.) | School /<br>College | Church/<br>Synagogue/<br>Temple | Government/<br>Public Building |
|--------------------------------------|--------------------------|----------------------------|------------|-----------------------------|---------------------------------------|---------------------|---------------------------------|--------------------------------|
| Racial Bias Total                    | 0                        | 1                          | 3          | 0                           | 1                                     | 8                   | 2                               | 0                              |
| Anti-White                           | 0                        | 1                          | 0          | 0                           | 1                                     | 1                   | 0                               | 0                              |
| Anti-African American                | 0                        | 0                          | 3          | 0                           | 0                                     | 6                   | 2                               | 0                              |
| Anti-American Indian/Alaskan Native  | 0                        | 0                          | 0          | 0                           | 0                                     | 0                   | 0                               | 0                              |
| Anti-Asian/Pacific Islander          | 0                        | 0                          | 0          | 0                           | 0                                     | 0                   | 0                               | 0                              |
| Anti-Multi-Racial Group              | 0                        | 0                          | 0          | 0                           | 0                                     | 1                   | 0                               | 0                              |
| Ethnicity/National Origin Bias Total | 0                        | 0                          | 0          | 0                           | 0                                     | 0                   | 0                               | 0                              |
| Anti-Hispanic                        | 0                        | 0                          | 0          | 0                           | 0                                     | 0                   | 0                               | 0                              |
| Anti-Other Ethnicity/National Origin | 0                        | 0                          | 0          | 0                           | 0                                     | 0                   | 0                               | 0                              |
| Religious Bias Total                 | 0                        | 0                          | 0          | 0                           | 0                                     | 0                   | 10                              | 0                              |
| Anti-Jew ish                         | 0                        | 0                          | 0          | 0                           | 0                                     | 0                   | 0                               | 0                              |
| Anti-Catholic                        | 0                        | 0                          | 0          | 0                           | 0                                     | 0                   | 0                               | 0                              |
| Anti-Protestant                      | 0                        | 0                          | 0          | 0                           | 0                                     | 0                   | 6                               | 0                              |
| Anti-Multi-Religious Group           | 0                        | 0                          | 0          | 0                           | 0                                     | 0                   | 2                               | 0                              |
| Anti-Other Religion                  | 0                        | 0                          | 0          | 0                           | 0                                     | 0                   | 2                               | 0                              |
| Sexual Bias Total                    | 0                        | 0                          | 1          | 2                           | 0                                     | 0                   | 0                               | 4                              |
| Anti-Male Homosexual (Gay)           | 0                        | 0                          | 1          | 2                           | 0                                     | 0                   | 0                               | 1                              |
| Anti-Female Homosexual (Lesbian)     | 0                        | 0                          | 0          | 0                           | 0                                     | 0                   | 0                               | 0                              |
| Anti-Homosexual (Gays and Lesbians)  | 0                        | 0                          | 0          | 0                           | 0                                     | 0                   | 0                               | 3                              |
| Anti-Heterosexual                    | 0                        | 0                          | 0          | 0                           | 0                                     | 0                   | 0                               | 0                              |
| Disability Bias Total                | 0                        | 0                          | 0          | 0                           | 0                                     | 0                   | 0                               | 0                              |
| Anti-Physical Disability             | 0                        | 0                          | 0          | 0                           | 0                                     | 0                   | 0                               | 0                              |
| Anti-Mental Disability               | 0                        | 0                          | 0          | 0                           | 0                                     | 0                   | 0                               | 0                              |