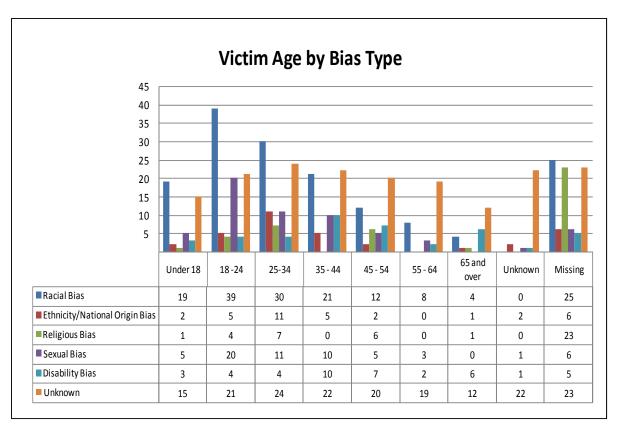

#### **Highlights**

- Total reported hate bias offenses increased 38.4% from 2007- 2008. However a large proportion of that increase was in the category of Unknown Bias.
- The 515 hate bias offenses reported in 2008 represented 0.08% of total offenses reported in the <u>Crime in Tennessee Report</u>.
- The proportion of total offenses reported with a hate bias increased from 0.05% in 2006 and 2007 to 0.08% in 2008.
- The category of Disability Bias demonstrated an increase in incidents by 88.1% in 2008 with the sub-category of Anti-Mental Disability showing a 94.4% increase.
- Anti-Ethnic hate offenses were the only category to show a decrease in reported numbers from 2007 to 2008.
- The number of reported hate bias offenses increased 40.0% from 2006 to 2008.
- Males were the victim in 229 reported incidents of hate bias crimes in 2008.
- The most frequent victim age range was 18-24 at 18.1% of all age range groups.
- Reported offenses with Unknown Bias increased from 76 to 178 (134%) from 2007 – 2008. (The number of reported Unknown Bias Crimes should change once an agency's investigation determines if the offense was bias motivated and, if so, the group toward which the bias was directed.)