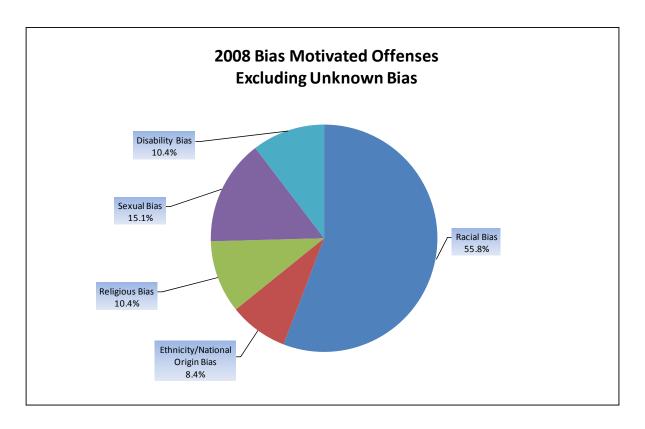

Note: All agencies reporting any hate offenses were contacted and asked to verify all hate bias offenses as being correct.

| 2006 -                                   | 2008 Bia            | s Motivated                     | Offense             | Analysis                        |                   |                                 |
|------------------------------------------|---------------------|---------------------------------|---------------------|---------------------------------|-------------------|---------------------------------|
| Disa Madication                          |                     | 2008                            |                     | 2007                            |                   | 2006                            |
| Bias Motivation                          | Total Of-<br>fenses | Percentage of<br>Total Offenses | Total Of-<br>fenses | Percentage of<br>Total Offenses | Total<br>Offenses | Percentage of<br>Total Offenses |
| Racial Bias                              | 158                 | 30.7%                           | 151                 | 40.6%                           | 106               | 34.3%                           |
| Anti-White                               | 34                  | 6.6%                            | 36                  | 9.7%                            | 27                | 8.7%                            |
| Anti-African American                    | 112                 | 21.7%                           | 106                 | 28.5%                           | 59                | 19.1%                           |
| Anti-American Indian/Alaskan Native      | 2                   | 0.4%                            | 1                   | 0.3%                            | 1                 | 0.3%                            |
| Anti-Asian/Pacific Islander              | 3                   | 0.6%                            | 6                   | 1.6%                            | 12                | 3.9%                            |
| Anti-Multi-Racial Group                  | 7                   | 1.4%                            | 2                   | 0.5%                            | 7                 | 2.3%                            |
| Ethnicity/National Origin Bias           | 34                  | 6.6%                            | 52                  | 14.0%                           | 19                | 6.1%                            |
| Anti-Hispanic                            | 22                  | 4.3%                            | 42                  | 11.3%                           | 12                | 3.9%                            |
| Anti-Other Ethnicity/National Origin     | 12                  | 2.3%                            | 10                  | 2.7%                            | 7                 | 2.3%                            |
| Religious Bias                           | 42                  | 8.2%                            | 34                  | 9.1%                            | 37                | 12.0%                           |
| Anti-Jewish                              | 8                   | 1.6%                            | 11                  | 3.0%                            | 19                | 6.1%                            |
| Anti-Catholic                            | 5                   | 1.0%                            | 2                   | 0.5%                            | 4                 | 1.3%                            |
| Anti-Protestant                          | 6                   | 1.2%                            | 6                   | 1.6%                            | 5                 | 1.6%                            |
| Anti-Islamic                             | 8                   | 1.6%                            | 2                   | 0.5%                            | 1                 | 0.3%                            |
| Anti-Multi-Religious Group               | 3                   | 0.6%                            | 1                   | 0.3%                            | 3                 | 1.0%                            |
| Anti-Atheist/Agnostic/Etc.               | 0                   | 0.0%                            | 0                   | 0.0%                            | 0                 | 0.0%                            |
| Anti-Other Religion                      | 12                  | 2.3%                            | 12                  | 3.2%                            | 5                 | 1.6%                            |
| Sexual Bias                              | 61                  | 11.8%                           | 54                  | 14.5%                           | 54                | 17.5%                           |
| Anti-Male Homosexual (Gay)               | 25                  | 4.9%                            | 30                  | 8.1%                            | 28                | 9.1%                            |
| Anti-Female Homosexual (Lesbian)         | 15                  | 2.9%                            | 13                  | 3.5%                            | 10                | 3.2%                            |
| Anti-Homosexual (Gays and Lesbians)      | 18                  | 3.5%                            | 7                   | 1.9%                            | 12                | 3.9%                            |
| Anti-Heterosexual                        | 1                   | 0.2%                            | 2                   | 0.5%                            | 2                 | 0.6%                            |
| Anti-Bisexual                            | 2                   | 0.4%                            | 2                   | 0.5%                            | 2                 | 0.6%                            |
| Disability Bias                          | 42                  | 8.2%                            | 5                   | 1.3%                            | 4                 | 1.3%                            |
| Anti-Physical Disability                 | 6                   | 1.2%                            | 3                   | 0.8%                            | 2                 | 0.6%                            |
| Anti-Mental Disability                   | 36                  | 7.0%                            | 2                   | 0.5%                            | 2                 | 0.6%                            |
| Non-Specific                             | 178                 | 34.6%                           | 76                  | 20.4%                           | 89                | 28.8%                           |
| Unknown (Offenders motivation not known) | 178                 | 34.6%                           | 76                  | 20.4%                           | 89                | 28.8%                           |
| Total                                    | 515                 | 100.0%                          | 372                 | 100.0%                          | 309               | 100.0%                          |