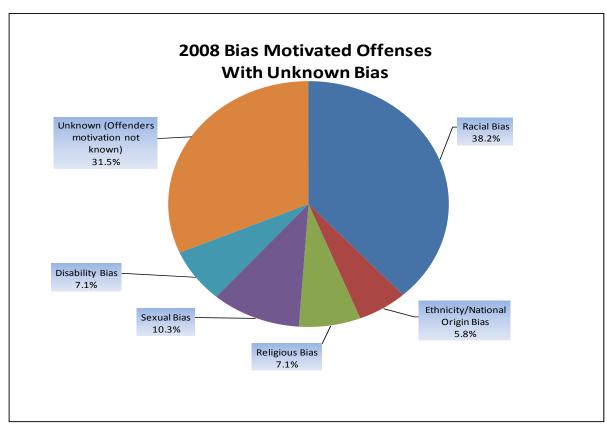

#### **Highlights**

- Total reported hate bias offenses increased 38.4% from 2007- 2008. However a large proportion of that increase was in the category of Unknown Bias.
- The 515 hate bias offenses reported in 2008 represented 0.08% of total offenses reported in the <u>Crime in Tennessee Report</u>.
- The proportion of total offenses reported with a hate bias increased from 0.05% in 2006 and 2007 to 0.08% in 2008.
- The category of Disability Bias demonstrated an increase in incidents by 88.1% in 2008 with the sub-category of Anti-Mental Disability showing a 94.4% increase.
- Anti-Ethnic hate offenses were the only category to show a decrease in reported numbers from 2007 to 2008.
- The number of reported hate bias offenses increased 40.0% from 2006 to 2008.
- Males were the victim in 229 reported incidents of hate bias crimes in 2008.
- The most frequent victim age range was 18-24 at 18.1% of all age range groups.
- Reported offenses with Unknown Bias increased from 76 to 178 (134%) from 2007 – 2008. (The number of reported Unknown Bias Crimes should change once an agency's investigation determines if the offense was bias motivated and, if so, the group toward which the bias was directed.)

Note: All agencies reporting any hate offenses were contacted and asked to verify all hate bias offenses as being correct.

| 2006 -                                   | 2008 Bia            | s Motivated                     | Offense             | Analysis                        |                   |                                 |
|------------------------------------------|---------------------|---------------------------------|---------------------|---------------------------------|-------------------|---------------------------------|
| Disa Madication                          |                     | 2008                            |                     | 2007                            |                   | 2006                            |
| Bias Motivation                          | Total Of-<br>fenses | Percentage of<br>Total Offenses | Total Of-<br>fenses | Percentage of<br>Total Offenses | Total<br>Offenses | Percentage of<br>Total Offenses |
| Racial Bias                              | 158                 | 30.7%                           | 151                 | 40.6%                           | 106               | 34.3%                           |
| Anti-White                               | 34                  | 6.6%                            | 36                  | 9.7%                            | 27                | 8.7%                            |
| Anti-African American                    | 112                 | 21.7%                           | 106                 | 28.5%                           | 59                | 19.1%                           |
| Anti-American Indian/Alaskan Native      | 2                   | 0.4%                            | 1                   | 0.3%                            | 1                 | 0.3%                            |
| Anti-Asian/Pacific Islander              | 3                   | 0.6%                            | 6                   | 1.6%                            | 12                | 3.9%                            |
| Anti-Multi-Racial Group                  | 7                   | 1.4%                            | 2                   | 0.5%                            | 7                 | 2.3%                            |
| Ethnicity/National Origin Bias           | 34                  | 6.6%                            | 52                  | 14.0%                           | 19                | 6.1%                            |
| Anti-Hispanic                            | 22                  | 4.3%                            | 42                  | 11.3%                           | 12                | 3.9%                            |
| Anti-Other Ethnicity/National Origin     | 12                  | 2.3%                            | 10                  | 2.7%                            | 7                 | 2.3%                            |
| Religious Bias                           | 42                  | 8.2%                            | 34                  | 9.1%                            | 37                | 12.0%                           |
| Anti-Jewish                              | 8                   | 1.6%                            | 11                  | 3.0%                            | 19                | 6.1%                            |
| Anti-Catholic                            | 5                   | 1.0%                            | 2                   | 0.5%                            | 4                 | 1.3%                            |
| Anti-Protestant                          | 6                   | 1.2%                            | 6                   | 1.6%                            | 5                 | 1.6%                            |
| Anti-Islamic                             | 8                   | 1.6%                            | 2                   | 0.5%                            | 1                 | 0.3%                            |
| Anti-Multi-Religious Group               | 3                   | 0.6%                            | 1                   | 0.3%                            | 3                 | 1.0%                            |
| Anti-Atheist/Agnostic/Etc.               | 0                   | 0.0%                            | 0                   | 0.0%                            | 0                 | 0.0%                            |
| Anti-Other Religion                      | 12                  | 2.3%                            | 12                  | 3.2%                            | 5                 | 1.6%                            |
| Sexual Bias                              | 61                  | 11.8%                           | 54                  | 14.5%                           | 54                | 17.5%                           |
| Anti-Male Homosexual (Gay)               | 25                  | 4.9%                            | 30                  | 8.1%                            | 28                | 9.1%                            |
| Anti-Female Homosexual (Lesbian)         | 15                  | 2.9%                            | 13                  | 3.5%                            | 10                | 3.2%                            |
| Anti-Homosexual (Gays and Lesbians)      | 18                  | 3.5%                            | 7                   | 1.9%                            | 12                | 3.9%                            |
| Anti-Heterosexual                        | 1                   | 0.2%                            | 2                   | 0.5%                            | 2                 | 0.6%                            |
| Anti-Bisexual                            | 2                   | 0.4%                            | 2                   | 0.5%                            | 2                 | 0.6%                            |
| Disability Bias                          | 42                  | 8.2%                            | 5                   | 1.3%                            | 4                 | 1.3%                            |
| Anti-Physical Disability                 | 6                   | 1.2%                            | 3                   | 0.8%                            | 2                 | 0.6%                            |
| Anti-Mental Disability                   | 36                  | 7.0%                            | 2                   | 0.5%                            | 2                 | 0.6%                            |
| Non-Specific                             | 178                 | 34.6%                           | 76                  | 20.4%                           | 89                | 28.8%                           |
| Unknown (Offenders motivation not known) | 178                 | 34.6%                           | 76                  | 20.4%                           | 89                | 28.8%                           |
| Total                                    | 515                 | 100.0%                          | 372                 | 100.0%                          | 309               | 100.0%                          |