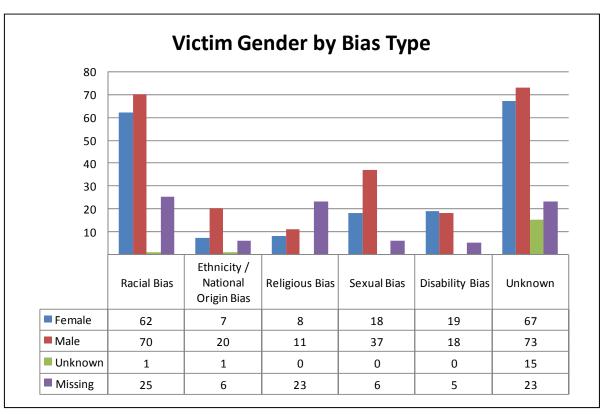

#### **Highlights**

- Total reported hate bias offenses increased 38.4% from 2007- 2008. However a large proportion of that increase was in the category of Unknown Bias.
- The 515 hate bias offenses reported in 2008 represented 0.08% of total offenses reported in the <u>Crime in Tennessee Report</u>.
- The proportion of total offenses reported with a hate bias increased from 0.05% in 2006 and 2007 to 0.08% in 2008.
- The category of Disability Bias demonstrated an increase in incidents by 88.1% in 2008 with the sub-category of Anti-Mental Disability showing a 94.4% increase.
- Anti-Ethnic hate offenses were the only category to show a decrease in reported numbers from 2007 to 2008.
- The number of reported hate bias offenses increased 40.0% from 2006 to 2008.
- Males were the victim in 229 reported incidents of hate bias crimes in 2008.
- The most frequent victim age range was 18-24 at 18.1% of all age range groups.
- Reported offenses with Unknown Bias increased from 76 to 178 (134%) from 2007 – 2008. (The number of reported Unknown Bias Crimes should change once an agency's investigation determines if the offense was bias motivated and, if so, the group toward which the bias was directed.)