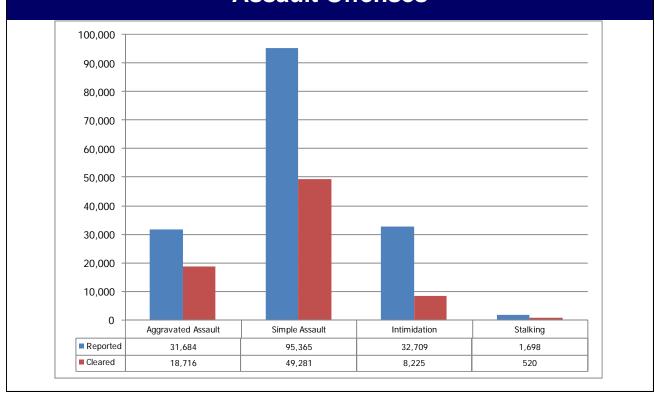

| Offenses Arrests                   |          |         |          |          |
|------------------------------------|----------|---------|----------|----------|
| TIPPO OLI INTERNITORI              |          |         |          |          |
| TIBRS Group A Offenses             | Reported | Cleared | Adult    | Juvenile |
| Crimes Against Persons             |          |         |          |          |
| Murder                             | 408      | 282     | 310      | 17       |
| Negligent Manslaughter             | 19       | 17      | 15       | 1        |
| Kidnaping/Abduction                | 1,231    | 690     | 435      | 19       |
| Forcible Rape                      | 2,079    | 783     | 348      | 68       |
| Forcible Sodomy                    | 466      | 175     | 32       | 36       |
| Sexual Assault W/Object            | 311      | 103     | 37       | 20       |
| Forcible Fondling                  | 2,300    | 898     | 300      | 112      |
| Incest                             | 41       | 19      | 6        | 4        |
| Statutory Rape                     | 660      | 334     | 244      | 3        |
| Aggravated Assault                 | 31,684   | 18,716  | 10,479   | 1,130    |
| Simple Assault                     | 95,365   | 49,281  | 27,888   | 5,667    |
| Intimidation                       | 32,709   | 8,225   | 2,426    | 327      |
| Stalking                           | 1,698    | 520     | 236      | 3        |
| Crimes Against Property            |          |         |          |          |
| Arson                              | 1,268    | 284     | 223      | 85       |
| Bribery                            | 23       | 17      | 13       | 0        |
| Burglary                           | 64,470   | 7,070   | 5,738    | 1,516    |
| Counterfeiting/Forgery             | 11,460   | 4,186   | 3,025    | 96       |
| Destruction/Damage/Vandalism       | 73,330   | 10,029  | 3,515    | 1,531    |
| Embezzlement                       | 3,320    | 1,468   | 1,020    | 46       |
| Extortion/Blackmail                | 90       | 27      | 11       | 3        |
| Fraud - False Pretenses            | 10,874   | 3,539   | 1,510    | 41       |
| Fraud - Credit Card/ATM            | 7,586    | 1,346   | 570      | 122      |
| Fraud - Impersonation              | 6,742    | 2,300   | 1,685    | 113      |
| Fraud - Welfare                    | 100      | 77      | 63       | 0        |
| Fraud - Wire                       | 437      | 37      | 18       | 0        |
| Motor Vehicle Theft                | 18,757   | 3,024   | 2,154    | 475      |
| Robbery                            | 10,828   | 2,543   | 2,386    | 549      |
| Stolen Property Offenses           | 1,227    | 900     | 842      | 58       |
| Theft - Pocket-picking             | 486      | 57      | 85       | 20       |
| Theft - Purse Snatching            | 509      | 98      | 51       | 10       |
| Theft - Shoplifting                | 30,897   | 19,372  | 17,957   | 3,879    |
| Theft From Building                | 28,617   | 4,715   | 2,710    | 528      |
| Theft From Coin Machine            | 1,099    | 142     | 138      | 14       |
| Theft From Motor Vehicle           | 38,422   | 2,395   | 1,576    | 336      |
| Theft of Motor Vehicle Parts       | 21,175   | 903     | 697      | 67       |
| Theft - All Other Larceny          | 47,960   | 5,678   | 4,022    | 554      |
| Crimes Against Society             |          |         |          |          |
| Drug/Narcotic Violations           | 42,130   | 35,748  | 35,540   | 3,262    |
| Drug/Narcotic Equipment Violations | 19,514   | 17,417  | 7,256    | 301      |
| Gambling - Betting/Wagering        | 89       | 80      | 197      | 47       |
| Gambling - Operating/Promoting     | 67       | 37      | 42       | 2        |
| Gambling - Equipment Violations    | 168      | 133     | 66       | 5        |
| Gambling - Sports Tampering        | 1        | 1       | 0        | 0        |
| Pornography/Obscene Material       | 204      | 83      | 63       | 4        |
| Prostitution                       | 2,438    | 2,090   | 2,041    | 25       |
| Prostitution Assisting/Promoting   | 120      | 112     | 55       | 1        |
| Weapon Law Violations              | 6,086    | 5,457   | 2,843    | 668      |
| Total Group A Offenses             | 619,465  | 211,408 | 140,868  | 21,765   |
| . Otal Oroup A Orienses            | 5.5,700  | ,-00    | . 10,000 | 2.,,,,,  |

# Crimes Against Persons Assault Offenses