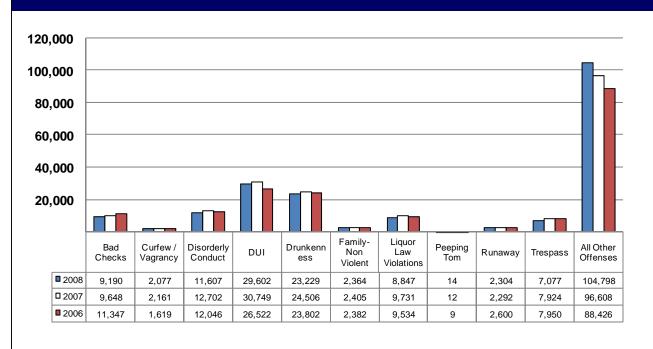

## **Group B Arrests by Month**

| Offenses and Weapon Used      |              |               |           |           |           |           |  |  |  |  |
|-------------------------------|--------------|---------------|-----------|-----------|-----------|-----------|--|--|--|--|
|                               | Firearm (typ | e not stated) | Hand      | dgun      | Rifle     | <b>)</b>  |  |  |  |  |
|                               | Non -        |               | Non -     |           | Non -     |           |  |  |  |  |
|                               | Automatic    | Automatic     | Automatic | Automatic | Automatic | Automatic |  |  |  |  |
| Murder                        | 39           | 1             | 167       | 4         | 9         | 3         |  |  |  |  |
| Negligent Manslaughter        | 1            | 0             | 6         | 0         | 0         | 0         |  |  |  |  |
| Kidnapping/Abduction          | 11           | 0             | 198       | 11        | 4         | 0         |  |  |  |  |
| Forcible Rape                 | 2            | 0             | 61        | 0         | 0         | 0         |  |  |  |  |
| Forcible Sodomy               | 1            | 0             | 17        | 0         | 0         | 0         |  |  |  |  |
| Sexual Assault with an Object | 0            | 0             | 5         | 0         | 0         | 0         |  |  |  |  |
| Forcible Fondling             | 0            | 0             | 7         | 0         | 1         | 0         |  |  |  |  |
| Robbery                       | 250          | 25            | 5,769     | 170       | 99        | 2         |  |  |  |  |
| Aggravated Assault            | 1,090        | 47            | 6,999     | 189       | 569       | 23        |  |  |  |  |
| Simple Assault                | 0            | 0             | 0         | 0         | 0         | 0         |  |  |  |  |
| Extortion/Blackmail           | 1            | 0             | 2         | 0         | 0         | 0         |  |  |  |  |
| Weapon Law Violation          | 281          | 24            | 3,448     | 283       | 242       | 19        |  |  |  |  |
| TOTAL                         | 1,676        | 97            | 16,679    | 657       | 924       | 47        |  |  |  |  |