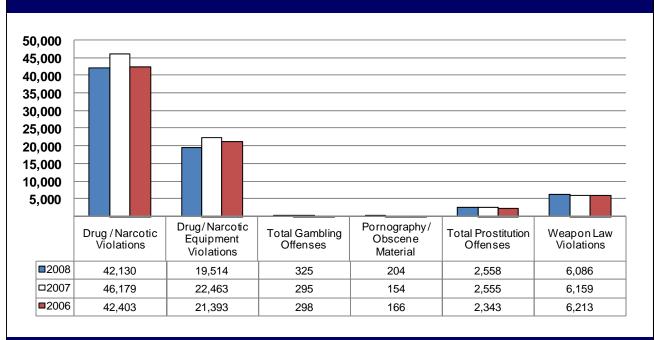

| Offenses Arrests                   |          |         |          |          |
|------------------------------------|----------|---------|----------|----------|
| TIPPO OLI INTERNITORI              |          |         |          |          |
| TIBRS Group A Offenses             | Reported | Cleared | Adult    | Juvenile |
| Crimes Against Persons             |          |         |          |          |
| Murder                             | 408      | 282     | 310      | 17       |
| Negligent Manslaughter             | 19       | 17      | 15       | 1        |
| Kidnaping/Abduction                | 1,231    | 690     | 435      | 19       |
| Forcible Rape                      | 2,079    | 783     | 348      | 68       |
| Forcible Sodomy                    | 466      | 175     | 32       | 36       |
| Sexual Assault W/Object            | 311      | 103     | 37       | 20       |
| Forcible Fondling                  | 2,300    | 898     | 300      | 112      |
| Incest                             | 41       | 19      | 6        | 4        |
| Statutory Rape                     | 660      | 334     | 244      | 3        |
| Aggravated Assault                 | 31,684   | 18,716  | 10,479   | 1,130    |
| Simple Assault                     | 95,365   | 49,281  | 27,888   | 5,667    |
| Intimidation                       | 32,709   | 8,225   | 2,426    | 327      |
| Stalking                           | 1,698    | 520     | 236      | 3        |
| Crimes Against Property            |          |         |          |          |
| Arson                              | 1,268    | 284     | 223      | 85       |
| Bribery                            | 23       | 17      | 13       | 0        |
| Burglary                           | 64,470   | 7,070   | 5,738    | 1,516    |
| Counterfeiting/Forgery             | 11,460   | 4,186   | 3,025    | 96       |
| Destruction/Damage/Vandalism       | 73,330   | 10,029  | 3,515    | 1,531    |
| Embezzlement                       | 3,320    | 1,468   | 1,020    | 46       |
| Extortion/Blackmail                | 90       | 27      | 11       | 3        |
| Fraud - False Pretenses            | 10,874   | 3,539   | 1,510    | 41       |
| Fraud - Credit Card/ATM            | 7,586    | 1,346   | 570      | 122      |
| Fraud - Impersonation              | 6,742    | 2,300   | 1,685    | 113      |
| Fraud - Welfare                    | 100      | 77      | 63       | 0        |
| Fraud - Wire                       | 437      | 37      | 18       | 0        |
| Motor Vehicle Theft                | 18,757   | 3,024   | 2,154    | 475      |
| Robbery                            | 10,828   | 2,543   | 2,386    | 549      |
| Stolen Property Offenses           | 1,227    | 900     | 842      | 58       |
| Theft - Pocket-picking             | 486      | 57      | 85       | 20       |
| Theft - Purse Snatching            | 509      | 98      | 51       | 10       |
| Theft - Shoplifting                | 30,897   | 19,372  | 17,957   | 3,879    |
| Theft From Building                | 28,617   | 4,715   | 2,710    | 528      |
| Theft From Coin Machine            | 1,099    | 142     | 138      | 14       |
| Theft From Motor Vehicle           | 38,422   | 2,395   | 1,576    | 336      |
| Theft of Motor Vehicle Parts       | 21,175   | 903     | 697      | 67       |
| Theft - All Other Larceny          | 47,960   | 5,678   | 4,022    | 554      |
| Crimes Against Society             |          |         |          |          |
| Drug/Narcotic Violations           | 42,130   | 35,748  | 35,540   | 3,262    |
| Drug/Narcotic Equipment Violations | 19,514   | 17,417  | 7,256    | 301      |
| Gambling - Betting/Wagering        | 89       | 80      | 197      | 47       |
| Gambling - Operating/Promoting     | 67       | 37      | 42       | 2        |
| Gambling - Equipment Violations    | 168      | 133     | 66       | 5        |
| Gambling - Sports Tampering        | 1        | 1       | 0        | 0        |
| Pornography/Obscene Material       | 204      | 83      | 63       | 4        |
| Prostitution                       | 2,438    | 2,090   | 2,041    | 25       |
| Prostitution Assisting/Promoting   | 120      | 112     | 55       | 1        |
| Weapon Law Violations              | 6,086    | 5,457   | 2,843    | 668      |
| Total Group A Offenses             | 619,465  | 211,408 | 140,868  | 21,765   |
| . Otal Oroup A Orienses            | 5.5,700  | ,-00    | . 10,000 | 2.,,,,,  |

#### **Crimes Against Society Offenses**

Drug/Narcotic Violations
Drug Equipment Violations
Pornography/Obscene Materials
Prostitution
Assisting/Promoting Prostitution

Gambling Offenses:
Betting/Wagering
Operating/Promoting
Equipment Violation
Sports Tampering

Weapon Law Violations

- 50.9% of Drug Related Offenses involve Processed Marijuana.
- The Age Group of 18-24 accounted for 36.1% of Drug Arrests.
- The occurrence of Clandestine Meth Labs has increased 20.5% from 2007-2008.

#### **Percentage of Total Crimes Against Society by Offense Type**

| 59.5% | Gambling Offenses             |                                                                                                 |
|-------|-------------------------------|-------------------------------------------------------------------------------------------------|
| 27.6% | Betting/Wagering              | 0.1%                                                                                            |
| 0.3%  | Operating/Promoting           | 0.1%                                                                                            |
| 3.4%  | <b>Equipment Violations</b>   | 0.2%                                                                                            |
| 0.2%  | Sports Tampering              | 0.0%                                                                                            |
| 8.6%  |                               |                                                                                                 |
|       |                               |                                                                                                 |
|       | 27.6%<br>0.3%<br>3.4%<br>0.2% | 27.6% Betting/Wagering 0.3% Operating/Promoting 3.4% Equipment Violations 0.2% Sports Tampering |