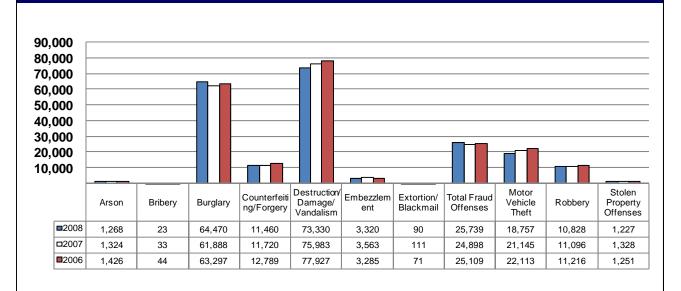

| Offenses Arrests                   |          |         |          |          |
|------------------------------------|----------|---------|----------|----------|
| TIPPO OLI INTERNITORI              |          |         |          |          |
| TIBRS Group A Offenses             | Reported | Cleared | Adult    | Juvenile |
| Crimes Against Persons             |          |         |          |          |
| Murder                             | 408      | 282     | 310      | 17       |
| Negligent Manslaughter             | 19       | 17      | 15       | 1        |
| Kidnaping/Abduction                | 1,231    | 690     | 435      | 19       |
| Forcible Rape                      | 2,079    | 783     | 348      | 68       |
| Forcible Sodomy                    | 466      | 175     | 32       | 36       |
| Sexual Assault W/Object            | 311      | 103     | 37       | 20       |
| Forcible Fondling                  | 2,300    | 898     | 300      | 112      |
| Incest                             | 41       | 19      | 6        | 4        |
| Statutory Rape                     | 660      | 334     | 244      | 3        |
| Aggravated Assault                 | 31,684   | 18,716  | 10,479   | 1,130    |
| Simple Assault                     | 95,365   | 49,281  | 27,888   | 5,667    |
| Intimidation                       | 32,709   | 8,225   | 2,426    | 327      |
| Stalking                           | 1,698    | 520     | 236      | 3        |
| Crimes Against Property            |          |         |          |          |
| Arson                              | 1,268    | 284     | 223      | 85       |
| Bribery                            | 23       | 17      | 13       | 0        |
| Burglary                           | 64,470   | 7,070   | 5,738    | 1,516    |
| Counterfeiting/Forgery             | 11,460   | 4,186   | 3,025    | 96       |
| Destruction/Damage/Vandalism       | 73,330   | 10,029  | 3,515    | 1,531    |
| Embezzlement                       | 3,320    | 1,468   | 1,020    | 46       |
| Extortion/Blackmail                | 90       | 27      | 11       | 3        |
| Fraud - False Pretenses            | 10,874   | 3,539   | 1,510    | 41       |
| Fraud - Credit Card/ATM            | 7,586    | 1,346   | 570      | 122      |
| Fraud - Impersonation              | 6,742    | 2,300   | 1,685    | 113      |
| Fraud - Welfare                    | 100      | 77      | 63       | 0        |
| Fraud - Wire                       | 437      | 37      | 18       | 0        |
| Motor Vehicle Theft                | 18,757   | 3,024   | 2,154    | 475      |
| Robbery                            | 10,828   | 2,543   | 2,386    | 549      |
| Stolen Property Offenses           | 1,227    | 900     | 842      | 58       |
| Theft - Pocket-picking             | 486      | 57      | 85       | 20       |
| Theft - Purse Snatching            | 509      | 98      | 51       | 10       |
| Theft - Shoplifting                | 30,897   | 19,372  | 17,957   | 3,879    |
| Theft From Building                | 28,617   | 4,715   | 2,710    | 528      |
| Theft From Coin Machine            | 1,099    | 142     | 138      | 14       |
| Theft From Motor Vehicle           | 38,422   | 2,395   | 1,576    | 336      |
| Theft of Motor Vehicle Parts       | 21,175   | 903     | 697      | 67       |
| Theft - All Other Larceny          | 47,960   | 5,678   | 4,022    | 554      |
| Crimes Against Society             |          |         |          |          |
| Drug/Narcotic Violations           | 42,130   | 35,748  | 35,540   | 3,262    |
| Drug/Narcotic Equipment Violations | 19,514   | 17,417  | 7,256    | 301      |
| Gambling - Betting/Wagering        | 89       | 80      | 197      | 47       |
| Gambling - Operating/Promoting     | 67       | 37      | 42       | 2        |
| Gambling - Equipment Violations    | 168      | 133     | 66       | 5        |
| Gambling - Sports Tampering        | 1        | 1       | 0        | 0        |
| Pornography/Obscene Material       | 204      | 83      | 63       | 4        |
| Prostitution                       | 2,438    | 2,090   | 2,041    | 25       |
| Prostitution Assisting/Promoting   | 120      | 112     | 55       | 1        |
| Weapon Law Violations              | 6,086    | 5,457   | 2,843    | 668      |
| Total Group A Offenses             | 619,465  | 211,408 | 140,868  | 21,765   |
| . Otal Oroup A Orienses            | 5.5,700  | ,-00    | . 10,000 | 2.,,,,,  |

- The most frequent Robbery location is Residence/Home representing 27.7%
- 49.6% of all Robberies involve a Handgun while 1.25% involves no weapon.
- The reported number of Credit Card Fraud offenses have increased 34.5% from 2006 2008.

#### **Percentage of Total Crimes Against Property by Offense Type**

|                               |       |                          | <b>.</b> |
|-------------------------------|-------|--------------------------|----------|
| Arson                         | 0.3%  | Extortion/Blackmail      | 0.1%     |
| Bribery                       | 0.1%  | Motor Vehicle Theft      | 4.9%     |
| Burglary                      | 17.0% | Robbery                  | 2.9%     |
| Counterfeiting/Forgery        | 3.0%  | Stolen Property Offenses | 0.3%     |
| Destruction/Damage/ Vandalism | 19.3% | Fraud Offenses           | 6.8%     |
| Embezzlement                  | 0.9%  | Theft Offenses           | 44.4%    |
|                               |       |                          |          |