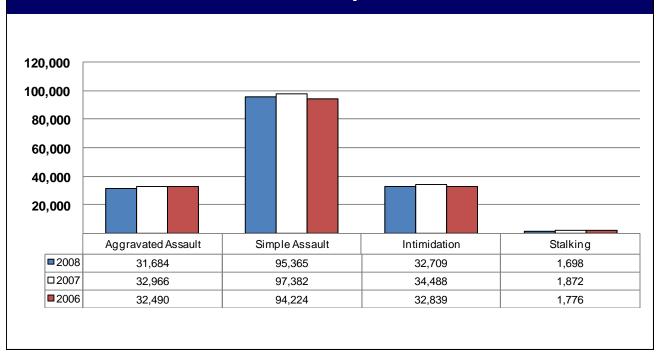

| Offenses Arrests                   |          |         |          |          |
|------------------------------------|----------|---------|----------|----------|
| TIPPO OLI INTERNITORI              |          |         |          |          |
| TIBRS Group A Offenses             | Reported | Cleared | Adult    | Juvenile |
| Crimes Against Persons             |          |         |          |          |
| Murder                             | 408      | 282     | 310      | 17       |
| Negligent Manslaughter             | 19       | 17      | 15       | 1        |
| Kidnaping/Abduction                | 1,231    | 690     | 435      | 19       |
| Forcible Rape                      | 2,079    | 783     | 348      | 68       |
| Forcible Sodomy                    | 466      | 175     | 32       | 36       |
| Sexual Assault W/Object            | 311      | 103     | 37       | 20       |
| Forcible Fondling                  | 2,300    | 898     | 300      | 112      |
| Incest                             | 41       | 19      | 6        | 4        |
| Statutory Rape                     | 660      | 334     | 244      | 3        |
| Aggravated Assault                 | 31,684   | 18,716  | 10,479   | 1,130    |
| Simple Assault                     | 95,365   | 49,281  | 27,888   | 5,667    |
| Intimidation                       | 32,709   | 8,225   | 2,426    | 327      |
| Stalking                           | 1,698    | 520     | 236      | 3        |
| Crimes Against Property            |          |         |          |          |
| Arson                              | 1,268    | 284     | 223      | 85       |
| Bribery                            | 23       | 17      | 13       | 0        |
| Burglary                           | 64,470   | 7,070   | 5,738    | 1,516    |
| Counterfeiting/Forgery             | 11,460   | 4,186   | 3,025    | 96       |
| Destruction/Damage/Vandalism       | 73,330   | 10,029  | 3,515    | 1,531    |
| Embezzlement                       | 3,320    | 1,468   | 1,020    | 46       |
| Extortion/Blackmail                | 90       | 27      | 11       | 3        |
| Fraud - False Pretenses            | 10,874   | 3,539   | 1,510    | 41       |
| Fraud - Credit Card/ATM            | 7,586    | 1,346   | 570      | 122      |
| Fraud - Impersonation              | 6,742    | 2,300   | 1,685    | 113      |
| Fraud - Welfare                    | 100      | 77      | 63       | 0        |
| Fraud - Wire                       | 437      | 37      | 18       | 0        |
| Motor Vehicle Theft                | 18,757   | 3,024   | 2,154    | 475      |
| Robbery                            | 10,828   | 2,543   | 2,386    | 549      |
| Stolen Property Offenses           | 1,227    | 900     | 842      | 58       |
| Theft - Pocket-picking             | 486      | 57      | 85       | 20       |
| Theft - Purse Snatching            | 509      | 98      | 51       | 10       |
| Theft - Shoplifting                | 30,897   | 19,372  | 17,957   | 3,879    |
| Theft From Building                | 28,617   | 4,715   | 2,710    | 528      |
| Theft From Coin Machine            | 1,099    | 142     | 138      | 14       |
| Theft From Motor Vehicle           | 38,422   | 2,395   | 1,576    | 336      |
| Theft of Motor Vehicle Parts       | 21,175   | 903     | 697      | 67       |
| Theft - All Other Larceny          | 47,960   | 5,678   | 4,022    | 554      |
| Crimes Against Society             |          |         |          |          |
| Drug/Narcotic Violations           | 42,130   | 35,748  | 35,540   | 3,262    |
| Drug/Narcotic Equipment Violations | 19,514   | 17,417  | 7,256    | 301      |
| Gambling - Betting/Wagering        | 89       | 80      | 197      | 47       |
| Gambling - Operating/Promoting     | 67       | 37      | 42       | 2        |
| Gambling - Equipment Violations    | 168      | 133     | 66       | 5        |
| Gambling - Sports Tampering        | 1        | 1       | 0        | 0        |
| Pornography/Obscene Material       | 204      | 83      | 63       | 4        |
| Prostitution                       | 2,438    | 2,090   | 2,041    | 25       |
| Prostitution Assisting/Promoting   | 120      | 112     | 55       | 1        |
| Weapon Law Violations              | 6,086    | 5,457   | 2,843    | 668      |
| Total Group A Offenses             | 619,465  | 211,408 | 140,868  | 21,765   |
| . Otal Oroup A Orienses            | 5.5,700  | ,-00    | . 10,000 | 2.,,,,,  |