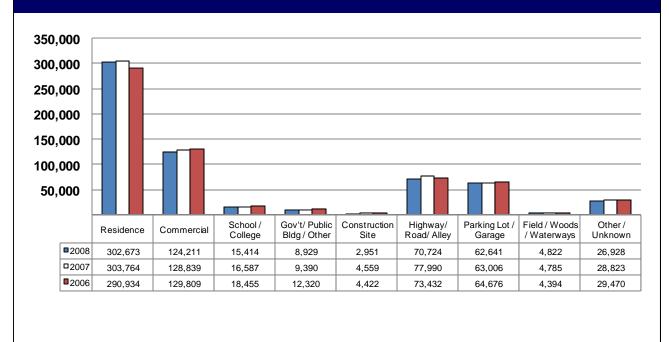

# Crimes Against Property in Tennessee, 2008 Data represents each offense within a reported incident

Offense Total 379,677
Percent of Total Statewide Offenses 61.3%
Offense Cleared 70,207
Percent of Property Cleared 18.5%