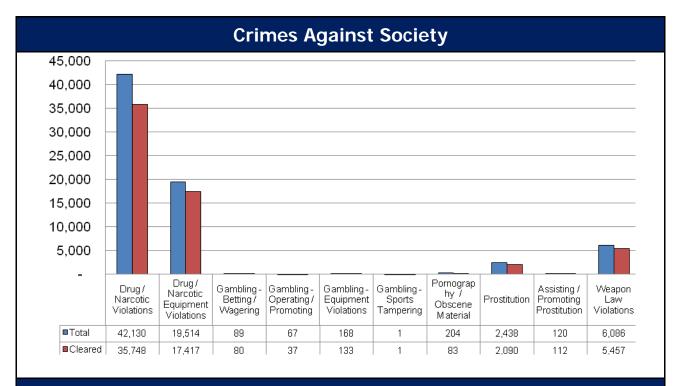

# Crimes Against Society in Tennessee, 2008 Data represents each offense within a reported incident

Offense Total 70,817 % of Total Statewide Offenses 11.4% Offense Cleared 61,158 % of Cleared 86.4%

#### **Crimes Against Society Offenses**

Drug/Narcotic Violations
Drug Equipment Violations
Pornography/Obscene Materials
Prostitution
Assisting/Promoting Prostitution

Gambling Offenses:
Betting/Wagering
Operating/Promoting
Equipment Violation
Sports Tampering

Weapon Law Violations

- 50.9% of Drug Related Offenses involve Processed Marijuana.
- The Age Group of 18-24 accounted for 36.1% of Drug Arrests.
- The occurrence of Clandestine Meth Labs has increased 20.5% from 2007-2008.

#### **Percentage of Total Crimes Against Society by Offense Type**

| 59.5% | Gambling Offenses             |                                                                                                 |
|-------|-------------------------------|-------------------------------------------------------------------------------------------------|
| 27.6% | Betting/Wagering              | 0.1%                                                                                            |
| 0.3%  | Operating/Promoting           | 0.1%                                                                                            |
| 3.4%  | <b>Equipment Violations</b>   | 0.2%                                                                                            |
| 0.2%  | Sports Tampering              | 0.0%                                                                                            |
| 8.6%  |                               |                                                                                                 |
|       |                               |                                                                                                 |
|       | 27.6%<br>0.3%<br>3.4%<br>0.2% | 27.6% Betting/Wagering 0.3% Operating/Promoting 3.4% Equipment Violations 0.2% Sports Tampering |