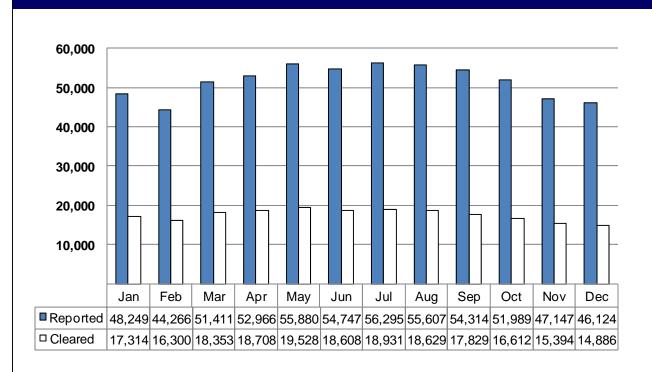

|
| 3.4%  | <b>Equipment Violations</b>   | 0.2%                                                                                            |
| 0.2%  | Sports Tampering              | 0.0%                                                                                            |
| 8.6%  |                               |                                                                                                 |
|       |                               |                                                                                                 |
|       | 27.6%<br>0.3%<br>3.4%<br>0.2% | 27.6% Betting/Wagering 0.3% Operating/Promoting 3.4% Equipment Violations 0.2% Sports Tampering |









## **Group A Offenses vs. Clearances by Month**



## **Group B Arrests by Month**





| Offenses and Weapon Used      |              |               |           |           |           |           |  |  |  |  |
|-------------------------------|--------------|---------------|-----------|-----------|-----------|-----------|--|--|--|--|
|                               | Firearm (typ | e not stated) | Hand      | dgun      | Rifle     | <b>)</b>  |  |  |  |  |
|                               | Non -        |               | Non -     |           | Non -     |           |  |  |  |  |
|                               | Automatic    | Automatic     | Automatic | Automatic | Automatic | Automatic |  |  |  |  |
| Murder                        | 39           | 1             | 167       | 4         | 9         | 3         |  |  |  |  |
| Negligent