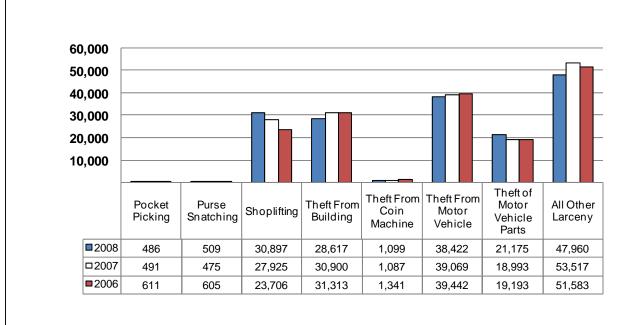

| Offenses Arrests                   |          |         |          |          |
|------------------------------------|----------|---------|----------|----------|
| TIPPO OLI INTERNITORI              |          |         |          |          |
| TIBRS Group A Offenses             | Reported | Cleared | Adult    | Juvenile |
| Crimes Against Persons             |          |         |          |          |
| Murder                             | 408      | 282     | 310      | 17       |
| Negligent Manslaughter             | 19       | 17      | 15       | 1        |
| Kidnaping/Abduction                | 1,231    | 690     | 435      | 19       |
| Forcible Rape                      | 2,079    | 783     | 348      | 68       |
| Forcible Sodomy                    | 466      | 175     | 32       | 36       |
| Sexual Assault W/Object            | 311      | 103     | 37       | 20       |
| Forcible Fondling                  | 2,300    | 898     | 300      | 112      |
| Incest                             | 41       | 19      | 6        | 4        |
| Statutory Rape                     | 660      | 334     | 244      | 3        |
| Aggravated Assault                 | 31,684   | 18,716  | 10,479   | 1,130    |
| Simple Assault                     | 95,365   | 49,281  | 27,888   | 5,667    |
| Intimidation                       | 32,709   | 8,225   | 2,426    | 327      |
| Stalking                           | 1,698    | 520     | 236      | 3        |
| Crimes Against Property            |          |         |          |          |
| Arson                              | 1,268    | 284     | 223      | 85       |
| Bribery                            | 23       | 17      | 13       | 0        |
| Burglary                           | 64,470   | 7,070   | 5,738    | 1,516    |
| Counterfeiting/Forgery             | 11,460   | 4,186   | 3,025    | 96       |
| Destruction/Damage/Vandalism       | 73,330   | 10,029  | 3,515    | 1,531    |
| Embezzlement                       | 3,320    | 1,468   | 1,020    | 46       |
| Extortion/Blackmail                | 90       | 27      | 11       | 3        |
| Fraud - False Pretenses            | 10,874   | 3,539   | 1,510    | 41       |
| Fraud - Credit Card/ATM            | 7,586    | 1,346   | 570      | 122      |
| Fraud - Impersonation              | 6,742    | 2,300   | 1,685    | 113      |
| Fraud - Welfare                    | 100      | 77      | 63       | 0        |
| Fraud - Wire                       | 437      | 37      | 18       | 0        |
| Motor Vehicle Theft                | 18,757   | 3,024   | 2,154    | 475      |
| Robbery                            | 10,828   | 2,543   | 2,386    | 549      |
| Stolen Property Offenses           | 1,227    | 900     | 842      | 58       |
| Theft - Pocket-picking             | 486      | 57      | 85       | 20       |
| Theft - Purse Snatching            | 509      | 98      | 51       | 10       |
| Theft - Shoplifting                | 30,897   | 19,372  | 17,957   | 3,879    |
| Theft From Building                | 28,617   | 4,715   | 2,710    | 528      |
| Theft From Coin Machine            | 1,099    | 142     | 138      | 14       |
| Theft From Motor Vehicle           | 38,422   | 2,395   | 1,576    | 336      |
| Theft of Motor Vehicle Parts       | 21,175   | 903     | 697      | 67       |
| Theft - All Other Larceny          | 47,960   | 5,678   | 4,022    | 554      |
| Crimes Against Society             |          |         |          |          |
| Drug/Narcotic Violations           | 42,130   | 35,748  | 35,540   | 3,262    |
| Drug/Narcotic Equipment Violations | 19,514   | 17,417  | 7,256    | 301      |
| Gambling - Betting/Wagering        | 89       | 80      | 197      | 47       |
| Gambling - Operating/Promoting     | 67       | 37      | 42       | 2        |
| Gambling - Equipment Violations    | 168      | 133     | 66       | 5        |
| Gambling - Sports Tampering        | 1        | 1       | 0        | 0        |
| Pornography/Obscene Material       | 204      | 83      | 63       | 4        |
| Prostitution                       | 2,438    | 2,090   | 2,041    | 25       |
| Prostitution Assisting/Promoting   | 120      | 112     | 55       | 1        |
| Weapon Law Violations              | 6,086    | 5,457   | 2,843    | 668      |
| Total Group A Offenses             | 619,465  | 211,408 | 140,868  | 21,765   |
| . Otal Oroup A Orienses            | 5.5,700  | ,-00    | . 10,000 | 2.,,,,,  |

#### **Crimes Against Property Offenses**

**Fraud Offenses Theft Offenses** Arson **Bribery** False Pretenses Pocket Picking **Purse Snatching** Burglary Credit Card ATM Counterfeiting/Forgery **Impersonation** Shoplifting Destruction/Damage/Vandalism From Building Welfare **Embezzlement** Wire Coin Machine Extortion/Blackmail Motor Vehicle Theft From Motor Vehicle Robbery Stolen Property Offenses Motor Vehicle Parts All Other Larceny

#### **Percentage of Total Crimes Against Property by Offense Type**

|                               |       |                          | <b>.</b> |
|-------------------------------|-------|--------------------------|----------|
| Arson                         | 0.3%  | Extortion/Blackmail      | 0.1%     |
| Bribery                       | 0.1%  | Motor Vehicle Theft      | 4.9%     |
| Burglary                      | 17.0% | Robbery                  | 2.9%     |
| Counterfeiting/Forgery        | 3.0%  | Stolen Property Offenses | 0.3%     |
| Destruction/Damage/ Vandalism | 19.3% | Fraud Offenses           | 6.8%     |
| Embezzlement                  | 0.9%  | Theft Offenses           | 44.4%    |
|                               |       |                          |          |