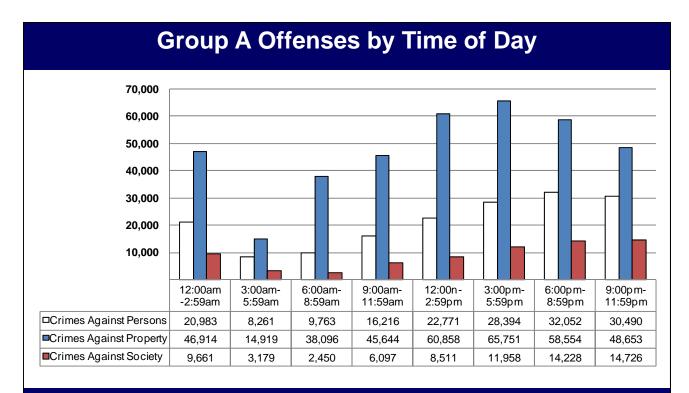

| Offenses Arrests                   |          |         |          |          |
|------------------------------------|----------|---------|----------|----------|
| TIPPO OLI INTERNITORI              |          |         |          |          |
| TIBRS Group A Offenses             | Reported | Cleared | Adult    | Juvenile |
| Crimes Against Persons             |          |         |          |          |
| Murder                             | 408      | 282     | 310      | 17       |
| Negligent Manslaughter             | 19       | 17      | 15       | 1        |
| Kidnaping/Abduction                | 1,231    | 690     | 435      | 19       |
| Forcible Rape                      | 2,079    | 783     | 348      | 68       |
| Forcible Sodomy                    | 466      | 175     | 32       | 36       |
| Sexual Assault W/Object            | 311      | 103     | 37       | 20       |
| Forcible Fondling                  | 2,300    | 898     | 300      | 112      |
| Incest                             | 41       | 19      | 6        | 4        |
| Statutory Rape                     | 660      | 334     | 244      | 3        |
| Aggravated Assault                 | 31,684   | 18,716  | 10,479   | 1,130    |
| Simple Assault                     | 95,365   | 49,281  | 27,888   | 5,667    |
| Intimidation                       | 32,709   | 8,225   | 2,426    | 327      |
| Stalking                           | 1,698    | 520     | 236      | 3        |
| Crimes Against Property            |          |         |          |          |
| Arson                              | 1,268    | 284     | 223      | 85       |
| Bribery                            | 23       | 17      | 13       | 0        |
| Burglary                           | 64,470   | 7,070   | 5,738    | 1,516    |
| Counterfeiting/Forgery             | 11,460   | 4,186   | 3,025    | 96       |
| Destruction/Damage/Vandalism       | 73,330   | 10,029  | 3,515    | 1,531    |
| Embezzlement                       | 3,320    | 1,468   | 1,020    | 46       |
| Extortion/Blackmail                | 90       | 27      | 11       | 3        |
| Fraud - False Pretenses            | 10,874   | 3,539   | 1,510    | 41       |
| Fraud - Credit Card/ATM            | 7,586    | 1,346   | 570      | 122      |
| Fraud - Impersonation              | 6,742    | 2,300   | 1,685    | 113      |
| Fraud - Welfare                    | 100      | 77      | 63       | 0        |
| Fraud - Wire                       | 437      | 37      | 18       | 0        |
| Motor Vehicle Theft                | 18,757   | 3,024   | 2,154    | 475      |
| Robbery                            | 10,828   | 2,543   | 2,386    | 549      |
| Stolen Property Offenses           | 1,227    | 900     | 842      | 58       |
| Theft - Pocket-picking             | 486      | 57      | 85       | 20       |
| Theft - Purse Snatching            | 509      | 98      | 51       | 10       |
| Theft - Shoplifting                | 30,897   | 19,372  | 17,957   | 3,879    |
| Theft From Building                | 28,617   | 4,715   | 2,710    | 528      |
| Theft From Coin Machine            | 1,099    | 142     | 138      | 14       |
| Theft From Motor Vehicle           | 38,422   | 2,395   | 1,576    | 336      |
| Theft of Motor Vehicle Parts       | 21,175   | 903     | 697      | 67       |
| Theft - All Other Larceny          | 47,960   | 5,678   | 4,022    | 554      |
| Crimes Against Society             |          |         |          |          |
| Drug/Narcotic Violations           | 42,130   | 35,748  | 35,540   | 3,262    |
| Drug/Narcotic Equipment Violations | 19,514   | 17,417  | 7,256    | 301      |
| Gambling - Betting/Wagering        | 89       | 80      | 197      | 47       |
| Gambling - Operating/Promoting     | 67       | 37      | 42       | 2        |
| Gambling - Equipment Violations    | 168      | 133     | 66       | 5        |
| Gambling - Sports Tampering        | 1        | 1       | 0        | 0        |
| Pornography/Obscene Material       | 204      | 83      | 63       | 4        |
| Prostitution                       | 2,438    | 2,090   | 2,041    | 25       |
| Prostitution Assisting/Promoting   | 120      | 112     | 55       | 1        |
| Weapon Law Violations              | 6,086    | 5,457   | 2,843    | 668      |
| Total Group A Offenses             | 619,465  | 211,408 | 140,868  | 21,765   |
| . Otal Oroup A Orienses            | 5.5,700  | ,-00    | . 10,000 | 2.,,,,,  |