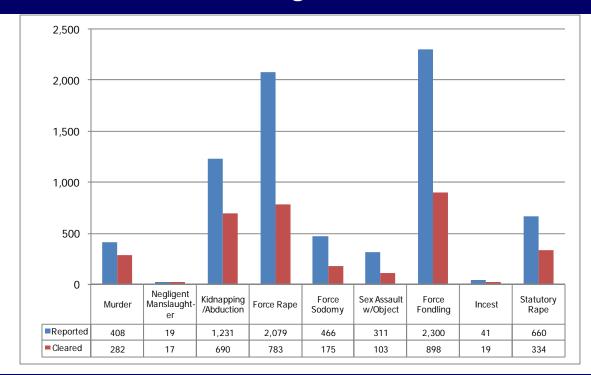

| Offenses Arrests                   |          |         |          |          |
|------------------------------------|----------|---------|----------|----------|
| TIPPO OLI INTERNITORI              |          |         |          |          |
| TIBRS Group A Offenses             | Reported | Cleared | Adult    | Juvenile |
| Crimes Against Persons             |          |         |          |          |
| Murder                             | 408      | 282     | 310      | 17       |
| Negligent Manslaughter             | 19       | 17      | 15       | 1        |
| Kidnaping/Abduction                | 1,231    | 690     | 435      | 19       |
| Forcible Rape                      | 2,079    | 783     | 348      | 68       |
| Forcible Sodomy                    | 466      | 175     | 32       | 36       |
| Sexual Assault W/Object            | 311      | 103     | 37       | 20       |
| Forcible Fondling                  | 2,300    | 898     | 300      | 112      |
| Incest                             | 41       | 19      | 6        | 4        |
| Statutory Rape                     | 660      | 334     | 244      | 3        |
| Aggravated Assault                 | 31,684   | 18,716  | 10,479   | 1,130    |
| Simple Assault                     | 95,365   | 49,281  | 27,888   | 5,667    |
| Intimidation                       | 32,709   | 8,225   | 2,426    | 327      |
| Stalking                           | 1,698    | 520     | 236      | 3        |
| Crimes Against Property            |          |         |          |          |
| Arson                              | 1,268    | 284     | 223      | 85       |
| Bribery                            | 23       | 17      | 13       | 0        |
| Burglary                           | 64,470   | 7,070   | 5,738    | 1,516    |
| Counterfeiting/Forgery             | 11,460   | 4,186   | 3,025    | 96       |
| Destruction/Damage/Vandalism       | 73,330   | 10,029  | 3,515    | 1,531    |
| Embezzlement                       | 3,320    | 1,468   | 1,020    | 46       |
| Extortion/Blackmail                | 90       | 27      | 11       | 3        |
| Fraud - False Pretenses            | 10,874   | 3,539   | 1,510    | 41       |
| Fraud - Credit Card/ATM            | 7,586    | 1,346   | 570      | 122      |
| Fraud - Impersonation              | 6,742    | 2,300   | 1,685    | 113      |
| Fraud - Welfare                    | 100      | 77      | 63       | 0        |
| Fraud - Wire                       | 437      | 37      | 18       | 0        |
| Motor Vehicle Theft                | 18,757   | 3,024   | 2,154    | 475      |
| Robbery                            | 10,828   | 2,543   | 2,386    | 549      |
| Stolen Property Offenses           | 1,227    | 900     | 842      | 58       |
| Theft - Pocket-picking             | 486      | 57      | 85       | 20       |
| Theft - Purse Snatching            | 509      | 98      | 51       | 10       |
| Theft - Shoplifting                | 30,897   | 19,372  | 17,957   | 3,879    |
| Theft From Building                | 28,617   | 4,715   | 2,710    | 528      |
| Theft From Coin Machine            | 1,099    | 142     | 138      | 14       |
| Theft From Motor Vehicle           | 38,422   | 2,395   | 1,576    | 336      |
| Theft of Motor Vehicle Parts       | 21,175   | 903     | 697      | 67       |
| Theft - All Other Larceny          | 47,960   | 5,678   | 4,022    | 554      |
| Crimes Against Society             |          |         |          |          |
| Drug/Narcotic Violations           | 42,130   | 35,748  | 35,540   | 3,262    |
| Drug/Narcotic Equipment Violations | 19,514   | 17,417  | 7,256    | 301      |
| Gambling - Betting/Wagering        | 89       | 80      | 197      | 47       |
| Gambling - Operating/Promoting     | 67       | 37      | 42       | 2        |
| Gambling - Equipment Violations    | 168      | 133     | 66       | 5        |
| Gambling - Sports Tampering        | 1        | 1       | 0        | 0        |
| Pornography/Obscene Material       | 204      | 83      | 63       | 4        |
| Prostitution                       | 2,438    | 2,090   | 2,041    | 25       |
| Prostitution Assisting/Promoting   | 120      | 112     | 55       | 1        |
| Weapon Law Violations              | 6,086    | 5,457   | 2,843    | 668      |
| Total Group A Offenses             | 619,465  | 211,408 | 140,868  | 21,765   |
| . Otal Oroup A Orienses            | 5.5,700  | ,-00    | . 10,000 | 2.,,,,,  |

# **Crimes Against Persons Excluding Assaults**