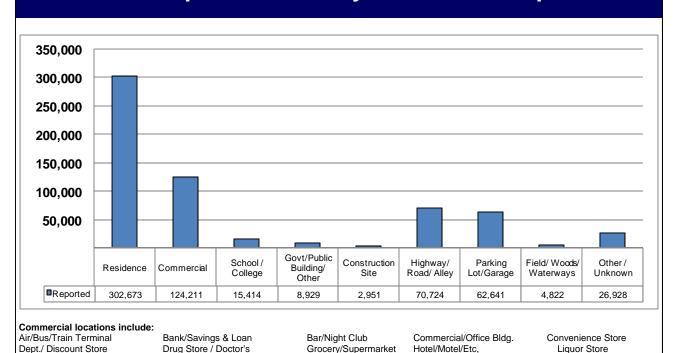

- A total of 11.0% of all Crimes Against Persons were reported with the offender suspected of using alcohol at the time of the offense.
- 37.5% of all homicides occurred between the hours of 9:00 pm and 3:00 am.
- 66.8% of all Crimes Against Persons occurred at a residence.