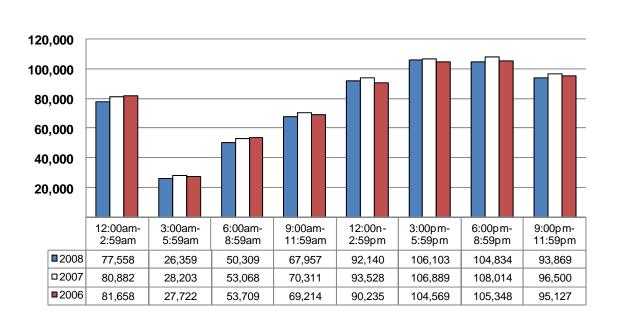

s               | 6,086          | 6,159            | 6,213            | -1.19%                   | -0.87%           | -2.04%                   |
| Total Group A Offenses              | 619,465        | 638,186          | 628,345          | -2.93%                   | 1.57%            | -1.41%                   |



### Crimes Against Persons—Excluding Assaults 3 Year Comparison



### Crimes Against Persons—Assault Offenses 3 Year Comparison





### Crimes Against Property—Excluding Larceny/Theft 3 Year Comparison



### Crimes Against Property— Larceny/Theft 3 Year Comparison





### **Crimes Against Society 3 Year Comparison**



# Clandestine Laboratory vs. Illegally Imported Drug Origin for Methamphetamine 3 Year Comparison





### Group A Offenses by Time of Day 3—Year Comparison



### Group A Offenses by Location Group 3—Year Comparison





| Total Arre                         | ests —  | Three   | Year C  | Compa           | rison           |                 |
|------------------------------------|---------|---------|---------|-----------------|-----------------|-----------------|
|                                    |         | Arrests |         | P               | ercent Change   |                 |
| TIBRS Group A Arrests              | 2008    | 2007    | 2006    | 2007 to<br>2008 | 2006 to<br>2007 | 2006 to<br>2008 |
| Crimes Against Persons - Total     | 50,165  | 50,464  | 50,383  | -0.6%           | 0.2%            | -0.4%           |
| Murder                             | 327     | 335     | 322     | -2.4%           | 4.0%            | 1.6%