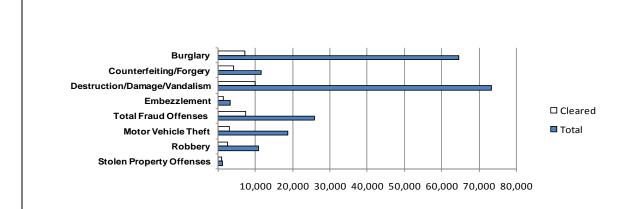

# Crimes Against Property in Tennessee, 2008 Data represents each offense within a reported incident

Offense Total 379,677
Percent of Total Statewide Offenses 61.3%
Offense Cleared 70,207
Percent of Property Cleared 18.5%

#### **Crimes Against Property Offenses**

**Fraud Offenses Theft Offenses** Arson **Bribery** False Pretenses Pocket Picking **Purse Snatching** Burglary Credit Card ATM Counterfeiting/Forgery **Impersonation** Shoplifting Destruction/Damage/Vandalism From Building Welfare **Embezzlement** Wire Coin Machine Extortion/Blackmail Motor Vehicle Theft From Motor Vehicle Robbery Stolen Property Offenses Motor Vehicle Parts All Other Larceny

#### **Percentage of Total Crimes Against Property by Offense Type**

|                               |       |                          | <b>.</b> |
|-------------------------------|-------|--------------------------|----------|
| Arson                         | 0.3%  | Extortion/Blackmail      | 0.1%     |
| Bribery                       | 0.1%  | Motor Vehicle Theft      | 4.9%     |
| Burglary                      | 17.0% | Robbery                  | 2.9%     |
| Counterfeiting/Forgery        | 3.0%  | Stolen Property Offenses | 0.3%     |
| Destruction/Damage/ Vandalism | 19.3% | Fraud Offenses           | 6.8%     |
| Embezzlement                  | 0.9%  | Theft Offenses           | 44.4%    |
|                               |       |                          |          |