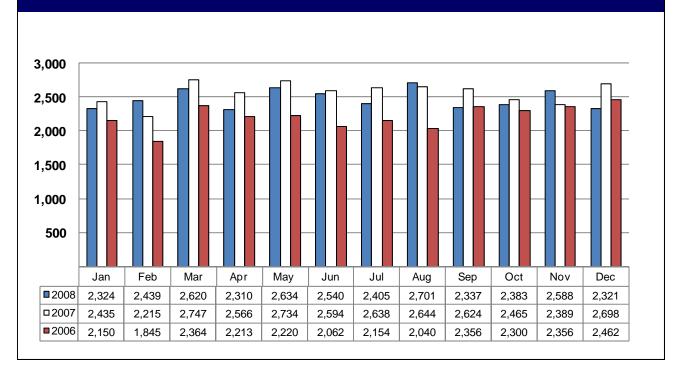

|                       |          |         |        |        |               | -15.8%<br><b>1.4%</b> |



### **Group B Arrests 3—Year Comparison**



### DUI Arrests 3—Year Comparison





| Total Victi                     |         | Victims |         |         | Percent Change |         |  |
|---------------------------------|---------|---------|---------|---------|----------------|---------|--|
|                                 |         |         |         | 2007 to | 2006 to        | 2006 to |  |
| TIBRS Group A Offenses          | 2008    | 2007    | 2006    | 2008    | 2007           | 2008    |  |
| Crimes Against Persons - Total  | 166,796 | 172,413 | 166,855 | -3.3%   | 3.3%           | 0.0%    |  |
| Murder                          | 408     | 403     | 422     | 1.2%    | -4.5%          | -3.3%   |  |
| Negligent Manslaughter          | 19      | 15      | 15      | 26.7%   | 0.0%           | 26.7%   |  |
| Kidnapping/Abduction            | 1,231   | 1,475