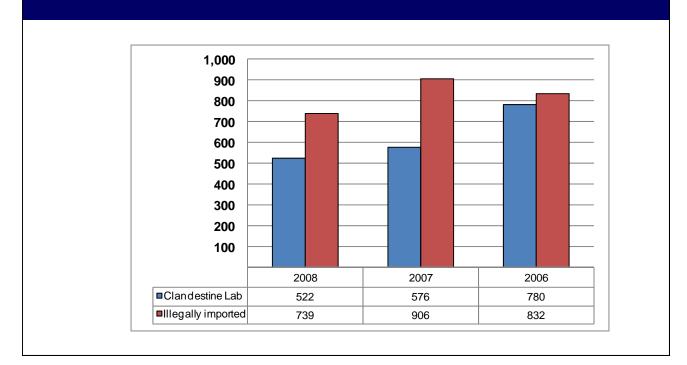

Weapon Law Violations

- 50.9% of Drug Related Offenses involve Processed Marijuana.
- The Age Group of 18-24 accounted for 36.1% of Drug Arrests.
- The occurrence of Clandestine Meth Labs has increased 20.5% from 2007-2008.