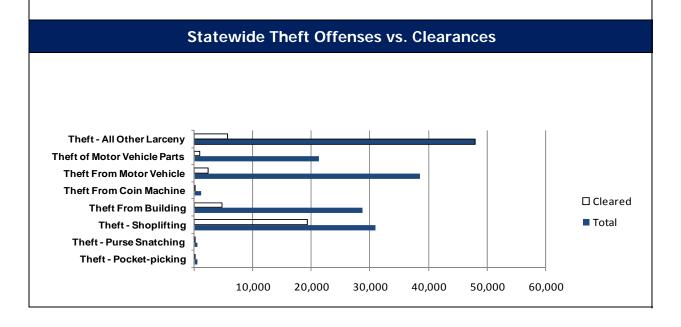

# Crimes Against Property in Tennessee, 2008 Data represents each offense within a reported incident

Offense Total 379,677
Percent of Total Statewide Offenses 61.3%
Offense Cleared 70,207
Percent of Property Cleared 18.5%

#### **Crimes Against Property Offenses**

**Fraud Offenses Theft Offenses** Arson **Bribery** False Pretenses Pocket Picking **Purse Snatching** Burglary Credit Card ATM Counterfeiting/Forgery **Impersonation** Shoplifting Destruction/Damage/Vandalism From Building Welfare **Embezzlement** Wire Coin Machine Extortion/Blackmail Motor Vehicle Theft From Motor Vehicle Robbery Stolen Property Offenses Motor Vehicle Parts All Other Larceny

#### **Percentage of Total Crimes Against Property by Offense Type**

|                               |       |                          | <b>.</b> |
|-------------------------------|-------|--------------------------|----------|
| Arson                         | 0.3%  | Extortion/Blackmail      | 0.1%     |
| Bribery                       | 0.1%  | Motor Vehicle Theft      | 4.9%     |
| Burglary                      | 17.0% | Robbery                  | 2.9%     |
| Counterfeiting/Forgery        | 3.0%  | Stolen Property Offenses | 0.3%     |
| Destruction/Damage/ Vandalism | 19.3% | Fraud Offenses           | 6.8%     |
| Embezzlement                  | 0.9%  | Theft Offenses           | 44.4%    |
|                               |       |                          |          |