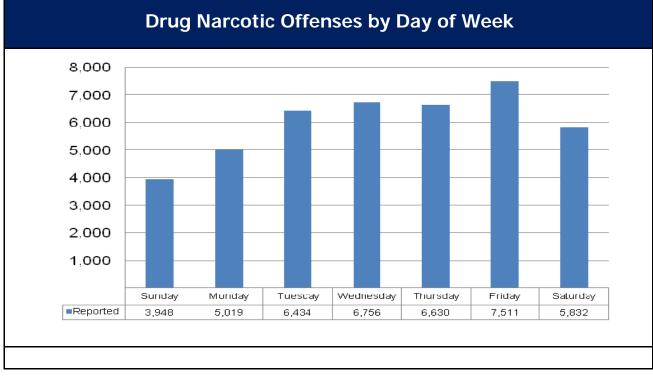

# Crimes Against Society in Tennessee, 2008 Data represents each offense within a reported incident

Offense Total 70,817 % of Total Statewide Offenses 11.4% Offense Cleared 61,158 % of Cleared 86.4%

Weapon Law Violations

- 50.9% of Drug Related Offenses involve Processed Marijuana.
- The Age Group of 18-24 accounted for 36.1% of Drug Arrests.
- The occurrence of Clandestine Meth Labs has increased 20.5% from 2007-2008.