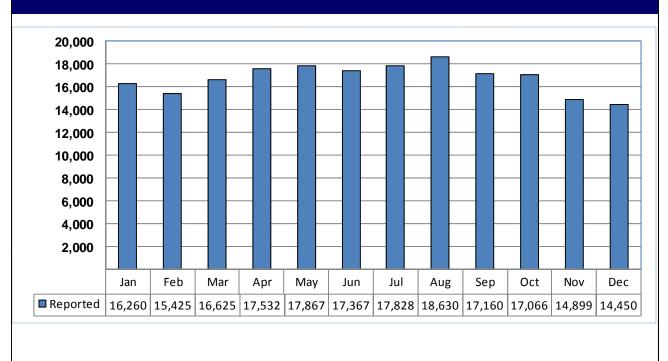

|
| 3.4%  | <b>Equipment Violations</b>   | 0.2%                                                                                            |
| 0.2%  | Sports Tampering              | 0.0%                                                                                            |
| 8.6%  |                               |                                                                                                 |
|       |                               |                                                                                                 |
|       | 27.6%<br>0.3%<br>3.4%<br>0.2% | 27.6% Betting/Wagering 0.3% Operating/Promoting 3.4% Equipment Violations 0.2% Sports Tampering |









## **Group A Offenses vs. Clearances by Month**



## **Group B Arrests by Month**





| Offenses and Weapon Used      |              |               |           |           |           |           |  |  |  |  |
|-------------------------------|--------------|---------------|-----------|-----------|-----------|-----------|--|--|--|--|
|                               | Firearm (typ | e not stated) | Hand      | dgun      | Rifle     | <b>)</b>  |  |  |  |  |
|                               | Non -        |               | Non -     |           | Non -     |           |  |  |  |  |
|                               | Automatic    | Automatic     | Automatic | Automatic | Automatic | Automatic |  |  |  |  |
| Murder                        | 39           | 1             | 167       | 4         | 9         | 3         |  |  |  |  |
| Negligent Manslaughter        | 1