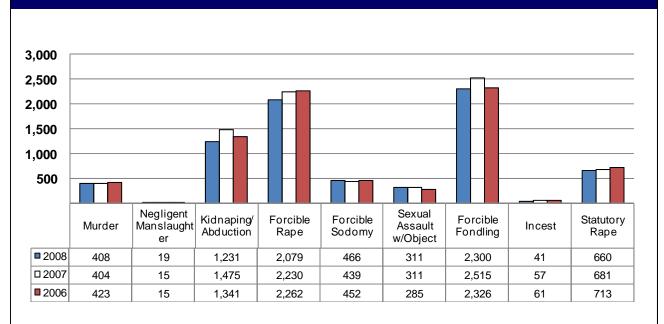

| Offenses Arrests                   |          |         |          |          |
|------------------------------------|----------|---------|----------|----------|
| TIPPO OLI INTERNITORI              |          |         |          |          |
| TIBRS Group A Offenses             | Reported | Cleared | Adult    | Juvenile |
| Crimes Against Persons             |          |         |          |          |
| Murder                             | 408      | 282     | 310      | 17       |
| Negligent Manslaughter             | 19       | 17      | 15       | 1        |
| Kidnaping/Abduction                | 1,231    | 690     | 435      | 19       |
| Forcible Rape                      | 2,079    | 783     | 348      | 68       |
| Forcible Sodomy                    | 466      | 175     | 32       | 36       |
| Sexual Assault W/Object            | 311      | 103     | 37       | 20       |
| Forcible Fondling                  | 2,300    | 898     | 300      | 112      |
| Incest                             | 41       | 19      | 6        | 4        |
| Statutory Rape                     | 660      | 334     | 244      | 3        |
| Aggravated Assault                 | 31,684   | 18,716  | 10,479   | 1,130    |
| Simple Assault                     | 95,365   | 49,281  | 27,888   | 5,667    |
| Intimidation                       | 32,709   | 8,225   | 2,426    | 327      |
| Stalking                           | 1,698    | 520     | 236      | 3        |
| Crimes Against Property            |          |         |          |          |
| Arson                              | 1,268    | 284     | 223      | 85       |
| Bribery                            | 23       | 17      | 13       | 0        |
| Burglary                           | 64,470   | 7,070   | 5,738    | 1,516    |
| Counterfeiting/Forgery             | 11,460   | 4,186   | 3,025    | 96       |
| Destruction/Damage/Vandalism       | 73,330   | 10,029  | 3,515    | 1,531    |
| Embezzlement                       | 3,320    | 1,468   | 1,020    | 46       |
| Extortion/Blackmail                | 90       | 27      | 11       | 3        |
| Fraud - False Pretenses            | 10,874   | 3,539   | 1,510    | 41       |
| Fraud - Credit Card/ATM            | 7,586    | 1,346   | 570      | 122      |
| Fraud - Impersonation              | 6,742    | 2,300   | 1,685    | 113      |
| Fraud - Welfare                    | 100      | 77      | 63       | 0        |
| Fraud - Wire                       | 437      | 37      | 18       | 0        |
| Motor Vehicle Theft                | 18,757   | 3,024   | 2,154    | 475      |
| Robbery                            | 10,828   | 2,543   | 2,386    | 549      |
| Stolen Property Offenses           | 1,227    | 900     | 842      | 58       |
| Theft - Pocket-picking             | 486      | 57      | 85       | 20       |
| Theft - Purse Snatching            | 509      | 98      | 51       | 10       |
| Theft - Shoplifting                | 30,897   | 19,372  | 17,957   | 3,879    |
| Theft From Building                | 28,617   | 4,715   | 2,710    | 528      |
| Theft From Coin Machine            | 1,099    | 142     | 138      | 14       |
| Theft From Motor Vehicle           | 38,422   | 2,395   | 1,576    | 336      |
| Theft of Motor Vehicle Parts       | 21,175   | 903     | 697      | 67       |
| Theft - All Other Larceny          | 47,960   | 5,678   | 4,022    | 554      |
| Crimes Against Society             |          |         |          |          |
| Drug/Narcotic Violations           | 42,130   | 35,748  | 35,540   | 3,262    |
| Drug/Narcotic Equipment Violations | 19,514   | 17,417  | 7,256    | 301      |
| Gambling - Betting/Wagering        | 89       | 80      | 197      | 47       |
| Gambling - Operating/Promoting     | 67       | 37      | 42       | 2        |
| Gambling - Equipment Violations    | 168      | 133     | 66       | 5        |
| Gambling - Sports Tampering        | 1        | 1       | 0        | 0        |
| Pornography/Obscene Material       | 204      | 83      | 63       | 4        |
| Prostitution                       | 2,438    | 2,090   | 2,041    | 25       |
| Prostitution Assisting/Promoting   | 120      | 112     | 55       | 1        |
| Weapon Law Violations              | 6,086    | 5,457   | 2,843    | 668      |
| Total Group A Offenses             | 619,465  | 211,408 | 140,868  | 21,765   |
| . Otal Oroup A Orienses            | 5.5,700  | ,-00    | . 10,000 | 2.,,,,,  |