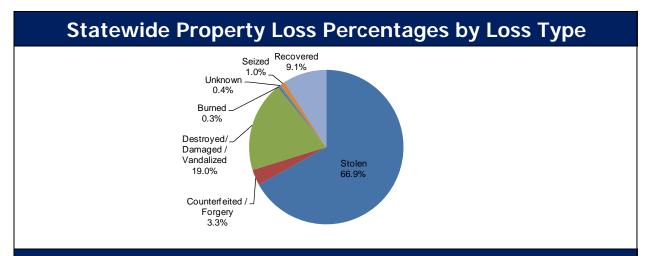

# Crimes Against Property in Tennessee, 2008 Data represents each offense within a reported incident

Offense Total 379,677
Percent of Total Statewide Offenses 61.3%
Offense Cleared 70,207
Percent of Property Cleared 18.5%

#### **Percentage of Total Crimes Against Property by Offense Type**

|                               |       |                          | <b>.</b> |
|-------------------------------|-------|--------------------------|----------|
| Arson                         | 0.3%  | Extortion/Blackmail      | 0.1%     |
| Bribery                       | 0.1%  | Motor Vehicle Theft      | 4.9%     |
| Burglary                      | 17.0% | Robbery                  | 2.9%     |
| Counterfeiting/Forgery        | 3.0%  | Stolen Property Offenses | 0.3%     |
| Destruction/Damage/ Vandalism | 19.3% | Fraud Offenses           | 6.8%     |
| Embezzlement                  | 0.9%  | Theft Offenses           | 44.4%    |
|                               |       |                          |          |