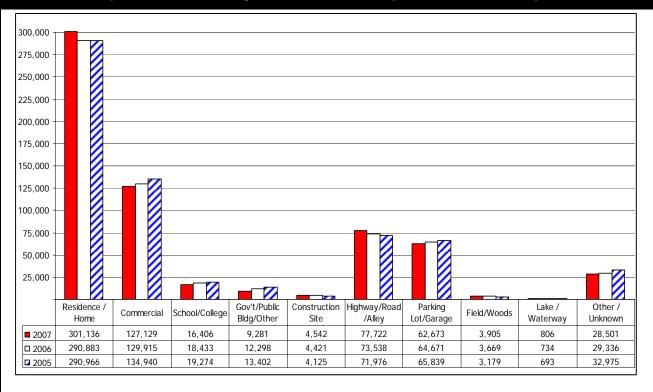

# **Table of Contents**

| Introduction                                      | 1  |
|---------------------------------------------------|----|
| Statewide Reports                                 | 5  |
| Tennessee Statewide                               | 6  |
| Crimes Against Persons in Tennessee               | 7  |
| Crimes Against Property in Tennessee              | 9  |
| Crimes Against Society in Tennessee               | 11 |
| Drug Related Offenses by Drug Type – Graph        | 13 |
| Methamphetamine Related Offenses by Month – Graph | 13 |
| Group A Offenses vs. Clearances by Month – Graph  | 14 |
| Group B Arrests by Month – Graph                  | 14 |
| Offenses and Weapon Used                          | 15 |
| Offenses by Time of Day                           | 17 |
| Offender Suspected of Using                       | 18 |
| Group A Offenses by Time of Day – Graph           | 19 |
| Group Offenses by Location Group – Graph          | 20 |
| Offense Location                                  | 20 |
| Arrestee Information                              | 25 |
| Arrestee Sex and Race                             | 26 |
| Arrestee Age                                      | 27 |
| Juvenile Arrestee Sex and Race                    | 28 |
| Arrestee Race – Male                              | 29 |
| Arrestee Age – Male                               | 30 |
| Arrestee Race – Female                            | 31 |
| Arrestee Age – Female                             | 32 |
| Group B Arrestee Sex and Race                     | 33 |
| Group B Arrestee Age                              | 33 |
| Group B Juvenile Arrestee Sex and Race            | 33 |
| Group B Arrestee Race – Male                      |    |
| Group B Arrestee Age – Male                       |    |
| Group B Arrestee Race – Female                    |    |
| Group B Arrestee Age – Female                     |    |
| Victim Information                                |    |
| Victim Sex and Race                               | 38 |
| Victim Age                                        |    |
| Victim Sex and Race – Juvenile                    | 40 |
| Victim Sex and Race – Male                        | 41 |
| Victim Age – Male                                 | 42 |
| Victim Sex and Race – Female                      | 43 |
| Victim Age – Female                               |    |
| Domestic Violence Victim – Sex and Race           |    |
| Domestic Violence Victim – Age                    |    |
| Domestic Violence Victim Race – Male              |    |
| Domestic Violence Victim Age – Male               |    |
| Domestic Violence Victim Race – Female            | 47 |