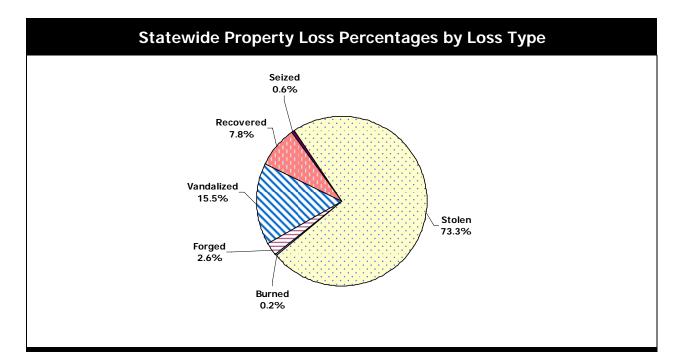

|
| Female | 33.5% | Black | 33.66% | Unknown | 0.51% |
|        |       | Asian | 0.26%  |         |       |

#### **Percentage of Total Crimes Against Property by Offense Type**

| Arson                         | 0.34% | Extortion/Blackmail      | 0.03% |
|-------------------------------|-------|--------------------------|-------|
| Bribery                       | 0.01% | Motor Vehicle Theft      | 5.5%  |
| Burglary                      | 16.1% | Robbery                  | 2.9%  |
| Counterfeiting/Forgery        | 2.9%  | Stolen Property Offenses | 0.3%  |
| Destruction/Damage/ Vandalism | 19.8% | Fraud Offenses           | 6.2%  |
| Embezzlement                  | 0.9%  | Theft Offenses           | 44.8% |
|                               |       |                          |       |











Crime in Tennessee 2007

# Crimes Against Society in Tennessee, 2007 Data represents each offense within a reported incident

Offense Total 77,312
% of Total Statewide Offenses 12.2%
Offense Cleared 68,437
% of Cleared 88.5%

# **Crimes Against Society Offenses**

Drug/Narcotic Violations
Drug Equipment Violations
Pornography/Obscene Materials
Prostitution
Assisting/Promoting Prostitution

Weapon Law Violations

Gambling Offenses:
Betting/Wagering
Operating/Promoting
Equipment Violation
Sports Tampering

Weapon Law Violations

- The most common reported drug type for drug related offenses was Processed Marijuana at 49.5%.
- 72.9% of persons arrested for Drug Narcotic Violations were under the age of 35.

# **Arrestee Demographics for Crimes Against Society Offenses**

| Sex    |