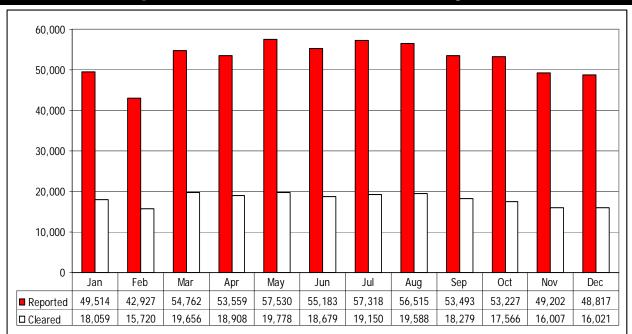

| Stat | tewide (continued)                                        |    |
|------|-----------------------------------------------------------|----|
|      | Domestic Violence Victim Age – Female                     | 47 |
|      | Domestic Violence Victim to Offender Relationship         | 48 |
|      | Three Year Trends                                         | 49 |
|      | Tennessee Statewide                                       | 50 |
|      | Crimes Against Persons (Excluding Assaults) – Graph       | 51 |
|      | Assault Offenses – Graph                                  | 51 |
|      | Larceny/Theft - Graph                                     | 52 |
|      | Crimes Against Society                                    | 53 |
|      | Clandestine Laboratory vs. Illegally Imported Drug Origin |    |
|      | For Methamphetamine – Graph                               | 53 |
|      | Group A Offenses by Time of Day – Graph                   | 54 |
|      | Group A Offenses by Location Group – Graph                | 54 |
|      | Total Arrests                                             | 55 |
|      | Juvenile Arrests                                          | 56 |
|      | Group B Arrests – Graph                                   | 57 |
|      | DUI Arrests – Graph                                       | 57 |
|      |                                                           |    |
| She  | eriff's Departments                                       |    |
|      | Anderson County                                           |    |
|      | Bedford County                                            |    |
|      | Benton County                                             |    |
|      | Bledsoe County                                            |    |
|      | Blount County                                             |    |
|      | Bradley County                                            |    |
|      | Campbell County **                                        |    |
|      | Cannon County                                             |    |
|      | Carroll County                                            |    |
|      | Carter County                                             |    |
|      | Cheatham County                                           |    |
|      | Chester County                                            |    |
|      | Claiborne County                                          |    |
|      | Clay County                                               |    |
|      | Cocke County                                              |    |
|      | Coffee County                                             |    |
|      | Crockett County                                           |    |
|      | Cumberland County                                         |    |
|      | Decatur County**                                          |    |
|      | DeKalb County                                             |    |
|      | Dickson County                                            |    |
|      | Dyer County                                               |    |
|      | Fayette County                                            |    |
|      | Fentress County                                           |    |
|      | Franklin County**                                         |    |
|      | Gibson County                                             |    |
|      | Giles County**                                            |    |
| 712  | Grainger County                                           | 90 |