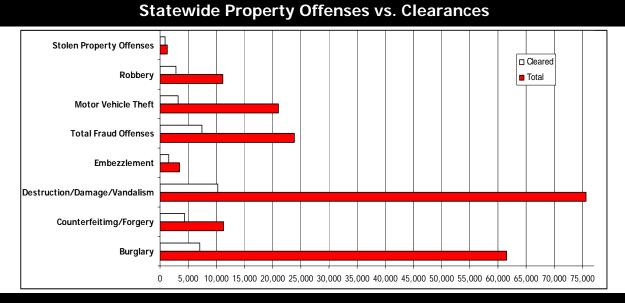

| Female | 33.5% | Black | 33.66% | Unknown | 0.51% |
|        |       | Asian | 0.26%  |         |       |

#### **Percentage of Total Crimes Against Property by Offense Type**

| Arson                         | 0.34% | Extortion/Blackmail      | 0.03% |
|-------------------------------|-------|--------------------------|-------|
| Bribery                       | 0.01% | Motor Vehicle Theft      | 5.5%  |
| Burglary                      | 16.1% | Robbery                  | 2.9%  |
| Counterfeiting/Forgery        | 2.9%  | Stolen Property Offenses | 0.3%  |
| Destruction/Damage/ Vandalism | 19.8% | Fraud Offenses           | 6.2%  |
| Embezzlement                  | 0.9%  | Theft Offenses           | 44.8% |
|                               |       |                          |       |











Crime in Tennessee 2007

# Crimes Against Society in Tennessee, 2007 Data represents each offense within a reported incident

Offense Total 77,312
% of Total Statewide Offenses 12.2%
Offense Cleared 68,437
% of Cleared 88.5%

# **Crimes Against Society Offenses**

Drug/Narcotic Violations
Drug Equipment Violations
Pornography/Obscene Materials
Prostitution
Assisting/Promoting Prostitution

Weapon Law Violations

Gambling Offenses:
Betting/Wagering
Operating/Promoting
Equipment Violation
Sports Tampering

Weapon Law Violations

- The most common reported drug type for drug related offenses was Processed Marijuana at 49.5%.
- 72.9% of persons arrested for Drug Narcotic Violations were under the age of 35.

# **Arrestee Demographics for Crimes Against Society Offenses**

| Sex    |