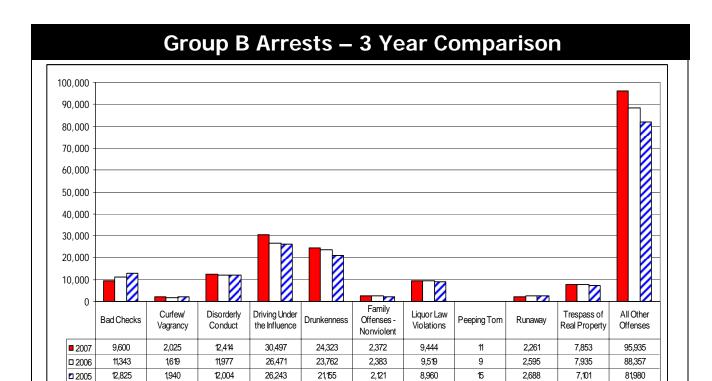

| 2      | 16.7%           | 200.0%          | 250.0%          |
| Gambling-Sports Tampering          | 0       | 0       | 0      | 0.0%            | 0.0%            | 0.0%            |
| Pornography/Obscene Materials      | 5       | 1       | 7      | 400.0%          | -85.7%          | -28.6%          |
| Prostitution                       | 37      | 20      | 24     | 85.0%           | -16.7%          | 54.2%           |
| Prostitution-Assisting/Promoting   | 3       | 0       | 0      | 300.0%          | 0.0%            | 300.0%          |
| Weapon Law Violations              | 781     | 802     | 756    | -2.6%           | 6.1%            | 3.3%            |
| Total Group A Arrests              | 21,228  | 20,668  | 21,421 | 2.7%            | -3.5%           | -0.9%           |





#### **DUI Arrests – 3 Year Comparison**





| Total Vict                      | ims - Ti | hree Y  | 'ear C  | ompa    | rison        | Total Victims - Three Year Comparison |  |  |  |  |  |  |  |  |  |  |
|---------------------------------|----------|---------|---------|---------|--------------|---------------------------------------|--|--|--|--|--|--|--|--|--|--|
|                                 |          | Victims |         |         | ercent Chang | ie                                    |  |  |  |  |  |  |  |  |  |  |
|                                 |          |         |         | 2006 to | 2005 to      | 2005 to                               |  |  |  |  |  |  |  |  |  |  |
| TIBRS Group A Offenses          | 2007     | 2006    | 2005    | 2007    | 2006         | 2007