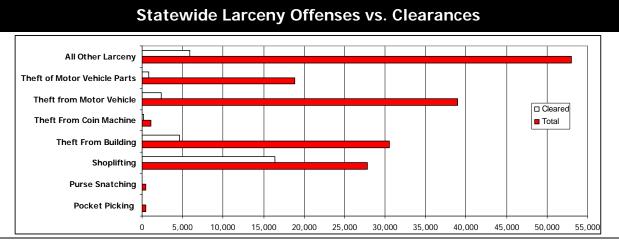

Female | 33.5% | Black | 33.66% | Unknown | 0.51% |
|        |       | Asian | 0.26%  |         |       |

#### **Percentage of Total Crimes Against Property by Offense Type**

| Arson                         | 0.34% | Extortion/Blackmail      | 0.03% |
|-------------------------------|-------|--------------------------|-------|
| Bribery                       | 0.01% | Motor Vehicle Theft      | 5.5%  |
| Burglary                      | 16.1% | Robbery                  | 2.9%  |
| Counterfeiting/Forgery        | 2.9%  | Stolen Property Offenses | 0.3%  |
| Destruction/Damage/ Vandalism | 19.8% | Fraud Offenses           | 6.2%  |
| Embezzlement                  | 0.9%  | Theft Offenses           | 44.8% |
|                               |       |                          |       |











Crime in Tennessee 2007

# Crimes Against Society in Tennessee, 2007 Data represents each offense within a reported incident

Offense Total 77,312
% of Total Statewide Offenses 12.2%
Offense Cleared 68,437
% of Cleared 88.5%

# **Crimes Against Society Offenses**

Drug/Narcotic Violations
Drug Equipment Violations
Pornography/Obscene Materials
Prostitution
Assisting/Promoting Prostitution

Weapon Law Violations

Gambling Offenses:
Betting/Wagering
Operating/Promoting
Equipment Violation
Sports Tampering

Weapon Law Violations

- The most common reported drug type for drug related offenses was Processed Marijuana at 49.5%.
- 72.9% of persons arrested for Drug Narcotic Violations were under the age of 35.

# **Arrestee Demographics for Crimes Against Society Offenses**

| Sex    |