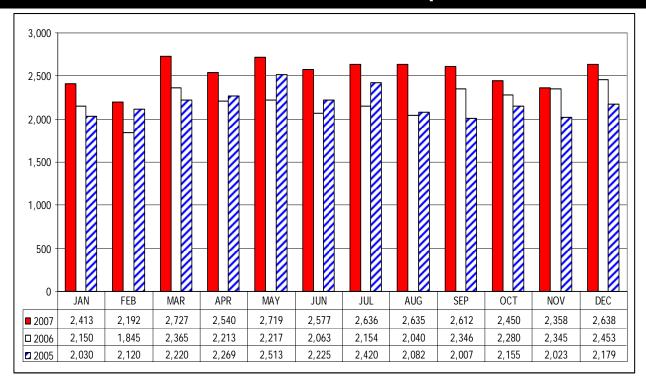

| 250.0%          |
| Gambling-Sports Tampering          | 0       | 0       | 0      | 0.0%            | 0.0%            | 0.0%            |
| Pornography/Obscene Materials      | 5       | 1       | 7      | 400.0%          | -85.7%          | -28.6%          |
| Prostitution                       | 37      | 20      | 24     | 85.0%           | -16.7%          | 54.2%           |
| Prostitution-Assisting/Promoting   | 3       | 0       | 0      | 300.0%          | 0.0%            | 300.0%          |
| Weapon Law Violations              | 781     | 802     | 756    | -2.6%           | 6.1%            | 3.3%            |
| Total Group A Arrests              | 21,228  | 20,668  | 21,421 | 2.7%            | -3.5%           | -0.9%           |





#### **DUI Arrests – 3 Year Comparison**





| Total Vict                      | ims - Ti | hree Y  | 'ear C  | ompa    | rison        | Total Victims - Three Year Comparison |  |  |  |  |  |  |  |  |  |  |
|---------------------------------|----------|---------|---------|---------|--------------|---------------------------------------|--|--|--|--|--|--|--|--|--|--|
|                                 |          | Victims |         |         | ercent Chang | ie                                    |  |  |  |  |  |  |  |  |  |  |
|                                 |          |         |         | 2006 to | 2005 to      | 2005 to                               |  |  |  |  |  |  |  |  |  |  |
| TIBRS Group A Offenses          | 2007     | 2006    | 2005    | 2007    | 2006         | 2007                                  |  |  |  |  |  |