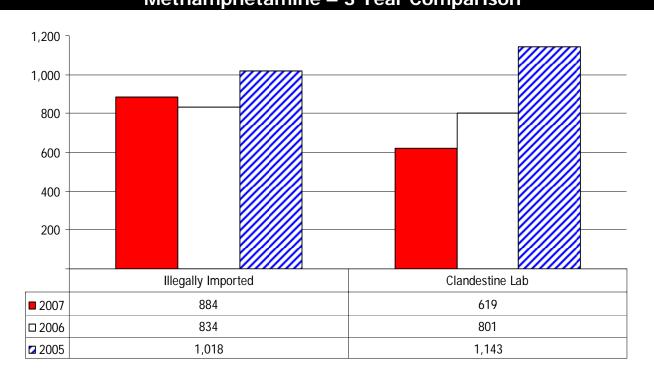

| Stat | tewide (continued)                                        |    |
|------|-----------------------------------------------------------|----|
|      | Domestic Violence Victim Age – Female                     | 47 |
|      | Domestic Violence Victim to Offender Relationship         | 48 |
|      | Three Year Trends                                         | 49 |
|      | Tennessee Statewide                                       | 50 |
|      | Crimes Against Persons (Excluding Assaults) – Graph       | 51 |
|      | Assault Offenses – Graph                                  | 51 |
|      | Larceny/Theft - Graph                                     | 52 |
|      | Crimes Against Society                                    | 53 |
|      | Clandestine Laboratory vs. Illegally Imported Drug Origin |    |
|      | For Methamphetamine – Graph                               | 53 |
|      | Group A Offenses by Time of Day – Graph                   | 54 |
|      | Group A Offenses by Location Group – Graph                | 54 |
|      | Total Arrests                                             | 55 |
|      | Juvenile Arrests                                          | 56 |
|      | Group B Arrests – Graph                                   | 57 |
|      | DUI Arrests – Graph                                       | 57 |
|      |                                                           |    |
| She  | eriff's Departments                                       |    |
|      | Anderson County                                           |    |
|      | Bedford County                                            |    |
|      | Benton County                                             |    |
|      | Bledsoe County                                            |    |
|      | Blount County                                             |    |
|      | Bradley County                                            |    |
|      | Campbell County **                                        |    |
|      | Cannon County                                             |    |
|      | Carroll County                                            |    |
|      | Carter County                                             |    |
|      | Cheatham County                                           |    |
|      | Chester County                                            |    |
|      | Claiborne County                                          |    |
|      | Clay County                                               |    |
|      | Cocke County                                              |    |
|      | Coffee County                                             |    |
|      | Crockett County                                           |    |
|      | Cumberland County                                         |    |
|      | Decatur County**                                          |    |
|      | DeKalb County                                             |    |
|      | Dickson County                                            |    |
|      | Dyer County                                               |    |
|      | Fayette County                                            |    |
|      | Fentress County                                           |    |
|      | Franklin County**                                         |    |
|      | Gibson County                                             |    |
|      | Giles County**                                            |    |
| 712  | Grainger County                                           | 90 |