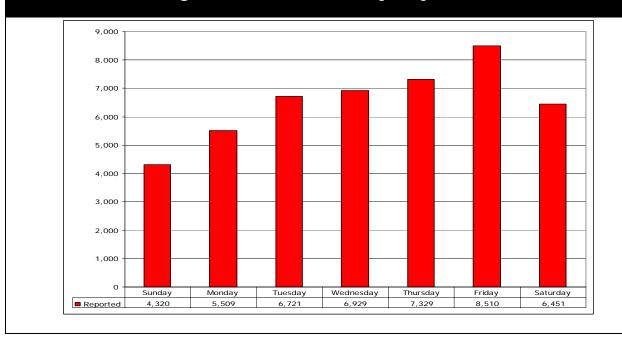

| Stat | tewide (continued)                                        |    |
|------|-----------------------------------------------------------|----|
|      | Domestic Violence Victim Age – Female                     | 47 |
|      | Domestic Violence Victim to Offender Relationship         | 48 |
|      | Three Year Trends                                         | 49 |
|      | Tennessee Statewide                                       | 50 |
|      | Crimes Against Persons (Excluding Assaults) – Graph       | 51 |
|      | Assault Offenses – Graph                                  | 51 |
|      | Larceny/Theft - Graph                                     | 52 |
|      | Crimes Against Society                                    | 53 |
|      | Clandestine Laboratory vs. Illegally Imported Drug Origin |    |
|      | For Methamphetamine – Graph                               | 53 |
|      | Group A Offenses by Time of Day – Graph                   | 54 |
|      | Group A Offenses by Location Group – Graph                | 54 |
|      | Total Arrests                                             | 55 |
|      | Juvenile Arrests                                          | 56 |
|      | Group B Arrests – Graph                                   | 57 |
|      | DUI Arrests – Graph                                       | 57 |
|      |                                                           |    |
| She  | eriff's Departments                                       |    |
|      | Anderson County                                           |    |
|      | Bedford County                                            |    |
|      | Benton County                                             |    |
|      | Bledsoe County                                            |    |
|      | Blount County                                             |    |
|      | Bradley County                                            |    |
|      | Campbell County **                                        |    |
|      | Cannon County                                             |    |
|      | Carroll County                                            |    |
|      | Carter County                                             |    |
|      | Cheatham County                                           |    |
|      | Chester County                                            |    |
|      | Claiborne County                                          |    |
|      | Clay County                                               |    |
|      | Cocke County                                              |    |
|      | Coffee County                                             |    |
|      | Crockett County                                           |    |
|      | Cumberland County                                         |    |
|      | Decatur County**                                          |    |
|      | DeKalb County                                             |    |
|      | Dickson County                                            |    |
|      | Dyer County                                               |    |
|      | Fayette County                                            |    |
|      | Fentress County                                           |    |
|      | Franklin County**                                         |    |
|      | Gibson County                                             |    |
|      | Giles County**                                            |    |
| 712  | Grainger County                                           | 90 |