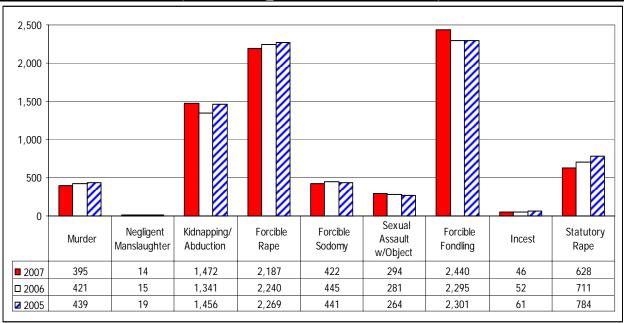

| 172         | 202     | -10.5%  | -14.9%       | -23.8%  |
| Gambling-Sports Tampering          | 0        | 0           | 0       | 0.0%    | 0.0%         | 0.0%    |
| Pornography/Obscene Materials      | 148      | 164         | 123     | -9.8%   | 33.3%        | 20.3%   |
| Prostitution                       | 2,465    | 2,194       | 2,059   | 12.4%   | 6.6%         | 19.7%   |
| Prostitution-Assisting/Promoting   | 88       | 144         | 134     | -38.9%  | 7.5%         | -34.3%  |
| Weapon Law Violations              | 6,127    | 6,216       | 6,162   | -1.4%   | 0.9%         | -0.6%   |
| Total Group A Offenses             | 632,540  | 628,328     | 637,851 | 0.7%    | -1.5%        | -0.8%   |



## Crimes Against Persons – 3 Year Comparison (Excluding Assault Offenses)



### Crimes Against Persons – 3 Year Comparison (Assault Offenses)



## Crimes Against Property – Excluding Larceny/Theft 3 Year Comparison



#### Larceny/Theft - 3 Year Comparison







### Clandestine Laboratory vs. Illegally Imported Drug Origin for Methamphetamine – 3 Year Comparison







#### **Group A Offenses by Location Group – 3 Year Comparison**





| Total Arres                        | sts — Ti | hree    | Year (  | Compa           | rison           |                 |
|------------------------------------|----------|---------|---------|-----------------|-----------------|-----------------|
|                                    |          | Arrests |         | Pe              | rcent Change    | )               |
| TIBRS Group A Arrests              | 2007     | 2006    |