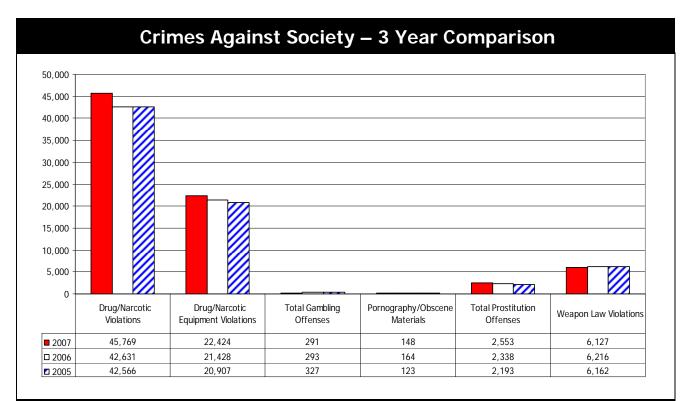

/Obscene Materials      | 148      | 164         | 123     | -9.8%   | 33.3%        | 20.3%   |
| Prostitution                       | 2,465    | 2,194       | 2,059   | 12.4%   | 6.6%         | 19.7%   |
| Prostitution-Assisting/Promoting   | 88       | 144         | 134     | -38.9%  | 7.5%         | -34.3%  |
| Weapon Law Violations              | 6,127    | 6,216       | 6,162   | -1.4%   | 0.9%         | -0.6%   |
| Total Group A Offenses             | 632,540  | 628,328     | 637,851 | 0.7%    | -1.5%        | -0.8%   |



## Crimes Against Persons – 3 Year Comparison (Excluding Assault Offenses)



### Crimes Against Persons – 3 Year Comparison (Assault Offenses)



## Crimes Against Property – Excluding Larceny/Theft 3 Year Comparison



#### Larceny/Theft - 3 Year Comparison







### Clandestine Laboratory vs. Illegally Imported Drug Origin for Methamphetamine – 3 Year Comparison







#### **Group A Offenses by Location Group – 3 Year Comparison**





| Total Arres                        | sts — Ti | hree    | Year (  | Compa           | rison           |                 |
|------------------------------------|----------|---------|---------|-----------------|-----------------|-----------------|
|                                    |          | Arrests |         | Pe              | rcent Change    | )               |
| TIBRS Group A Arrests              | 2007     | 2006    | 2005    | 2006 to<br>2007 | 2005 to<br>2006 | 2005 to<br>2007 |
| Crimes Against Persons - Total     | 49,844   | 48,138  | 49,094  | 3.5%            | -1.9%           | 1.5%            |