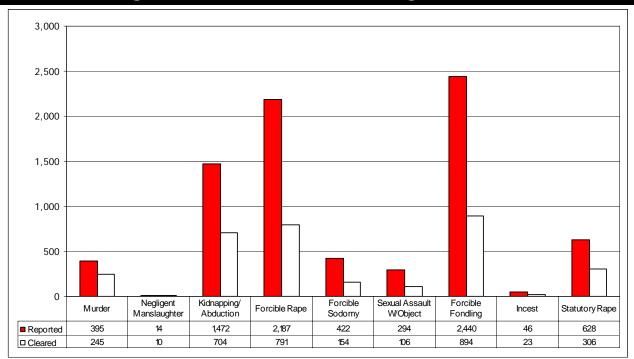

|       | Unknown          | 0.5%  |
|   |       |       | White            | 62.9% |
|   |       |       |                  |       |

#### Percentage of Total Crime Against Persons by Offense Type

| Murder                    | 0.2%  | Incest             | 0.03% |
|---------------------------|-------|--------------------|-------|
| Nonnegligent Manslaughter | 0.01% | Statutory Rape     | 0.4%  |
| Kidnapping/Abduction      | 0.8%  | Aggravated Assault | 18.9% |
| Forcible Rape             | 1.3%  | Simple Assault     | 55.8% |
| Forcible Sodomy           | 0.2%  | Intimidation       | 19.7% |
| Sexual Assault w/Object   | 0.2%  | Stalking           | 1.1%  |
| Forcible Fondling         | 1.4%  |                    |       |



# **Crimes Against Persons – Excluding Assault Offenses**



# **Crimes Against Persons – Assault Offenses**





# Crimes Against Property in Tennessee, 2007 Data represents each offense within a reported incident

Offense Total 381,493
Percent of Total Statewide Offenses 60.3%
Offense Cleared 68,248
Percent of Property Cleared 17.9%

# **Crimes Against Persons Offenses**

Arson **Fraud Offenses Theft Offenses Bribery False Pretenses** Pocket Picking Burglary Credit Card ATM Purse Snatching Counterfeiting/Forgery Impersonation Shoplifting Destruction/Damage/Vandalism Welfare From Building **Embezzlement** Wire Coin Machine Extortion/Blackmail Motor Vehicle Theft From Motor Vehicle Robbery Stolen Property Offenses Motor Vehicle Parts All Other Larceny

- A total of 7,146 Knife / Cutting Instruments were used in Robbery offenses.
- Shoplifting repr