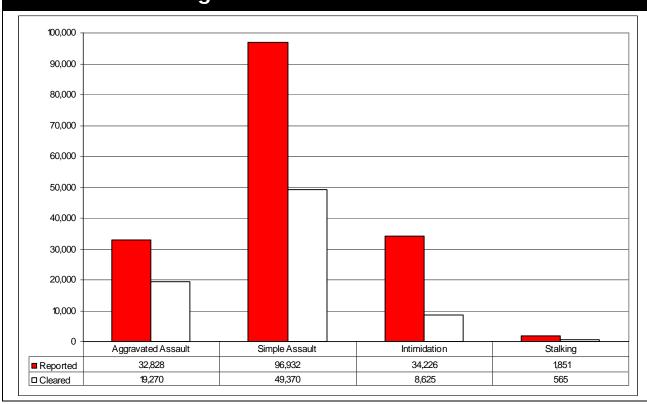

|       | White            | 62.9% |
|   |       |       |                  |       |

#### Percentage of Total Crime Against Persons by Offense Type

| Murder                    | 0.2%  | Incest             | 0.03% |
|---------------------------|-------|--------------------|-------|
| Nonnegligent Manslaughter | 0.01% | Statutory Rape     | 0.4%  |
| Kidnapping/Abduction      | 0.8%  | Aggravated Assault | 18.9% |
| Forcible Rape             | 1.3%  | Simple Assault     | 55.8% |
| Forcible Sodomy           | 0.2%  | Intimidation       | 19.7% |
| Sexual Assault w/Object   | 0.2%  | Stalking           | 1.1%  |
| Forcible Fondling         | 1.4%  |                    |       |



# **Crimes Against Persons – Excluding Assault Offenses**



# **Crimes Against Persons – Assault Offenses**





# Crimes Against Property in Tennessee, 2007 Data represents each offense within a reported incident

Offense Total 381,493
Percent of Total Statewide Offenses 60.3%
Offense Cleared 68,248
Percent of Property Cleared 17.9%

# **Crimes Against Persons Offenses**

Arson **Fraud Offenses Theft Offenses Bribery False Pretenses** Pocket Picking Burglary Credit Card ATM Purse Snatching Counterfeiting/Forgery Impersonation Shoplifting Destruction/Damage/Vandalism Welfare From Building **Embezzlement** Wire Coin Machine Extortion/Blackmail Motor Vehicle Theft From Motor Vehicle Robbery Stolen Property Offenses Motor Vehicle Parts All Other Larceny

- A total of 7,146 Knife / Cutting Instruments were used in Robbery offenses.
- Shoplifting represents a total of 7.29% of the total offenses.
- 18