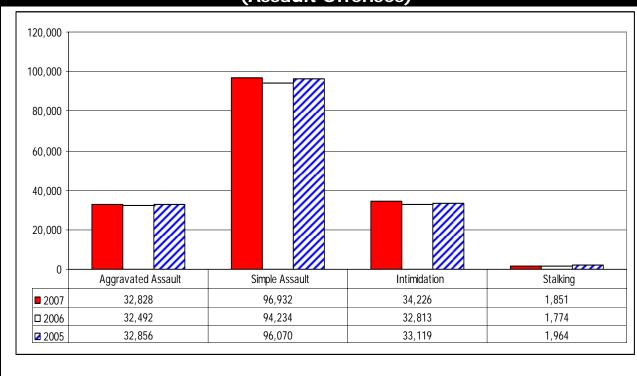

Gambling-Sports Tampering          | 0        | 0           | 0       | 0.0%    | 0.0%         | 0.0%    |
| Pornography/Obscene Materials      | 148      | 164         | 123     | -9.8%   | 33.3%        | 20.3%   |
| Prostitution                       | 2,465    | 2,194       | 2,059   | 12.4%   | 6.6%         | 19.7%   |
| Prostitution-Assisting/Promoting   | 88       | 144         | 134     | -38.9%  | 7.5%         | -34.3%  |
| Weapon Law Violations              | 6,127    | 6,216       | 6,162   | -1.4%   | 0.9%         | -0.6%   |
| Total Group A Offenses             | 632,540  | 628,328     | 637,851 | 0.7%    | -1.5%        | -0.8%   |



## Crimes Against Persons – 3 Year Comparison (Excluding Assault Offenses)



### Crimes Against Persons – 3 Year Comparison (Assault Offenses)



## Crimes Against Property – Excluding Larceny/Theft 3 Year Comparison



#### Larceny/Theft - 3 Year Comparison







### Clandestine Laboratory vs. Illegally Imported Drug Origin for Methamphetamine – 3 Year Comparison







#### **Group A Offenses by Location Group – 3 Year Comparison**





| Total Arres                        | sts — Ti | hree    | Year (  | Compa           | rison           |                 |
|------------------------------------|----------|---------|---------|-----------------|-----------------|-----------------|
|                                    |          | Arrests |         | Pe              | rcent Change    | )               |
| TIBRS Group A Arrests              | 2007     | 2006    | 2005    | 2006 to<br>2007 | 2005 to<br>2006 | 2005 to<br>2007 |
| Cr