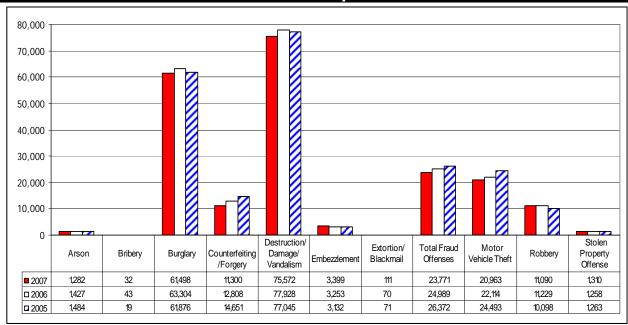

0%    | 0.0%         | 0.0%    |
| Pornography/Obscene Materials      | 148      | 164         | 123     | -9.8%   | 33.3%        | 20.3%   |
| Prostitution                       | 2,465    | 2,194       | 2,059   | 12.4%   | 6.6%         | 19.7%   |
| Prostitution-Assisting/Promoting   | 88       | 144         | 134     | -38.9%  | 7.5%         | -34.3%  |
| Weapon Law Violations              | 6,127    | 6,216       | 6,162   | -1.4%   | 0.9%         | -0.6%   |
| Total Group A Offenses             | 632,540  | 628,328     | 637,851 | 0.7%    | -1.5%        | -0.8%   |



## Crimes Against Persons – 3 Year Comparison (Excluding Assault Offenses)



### Crimes Against Persons – 3 Year Comparison (Assault Offenses)



## Crimes Against Property – Excluding Larceny/Theft 3 Year Comparison



#### Larceny/Theft - 3 Year Comparison







### Clandestine Laboratory vs. Illegally Imported Drug Origin for Methamphetamine – 3 Year Comparison







#### **Group A Offenses by Location Group – 3 Year Comparison**





| Total Arres                        | sts — Ti | hree    | Year (  | Compa           | rison           |                 |
|------------------------------------|----------|---------|---------|-----------------|-----------------|-----------------|
|                                    |          | Arrests |         | Pe              | rcent Change    | )               |
| TIBRS Group A Arrests              | 2007     | 2006    | 2005    | 2006 to<br>2007 | 2005 to<br>2006 | 2005 to<br>2007 |
| Crimes Against Persons - Total     | 49,844   | 48,138  | 49,094  | 3.5%