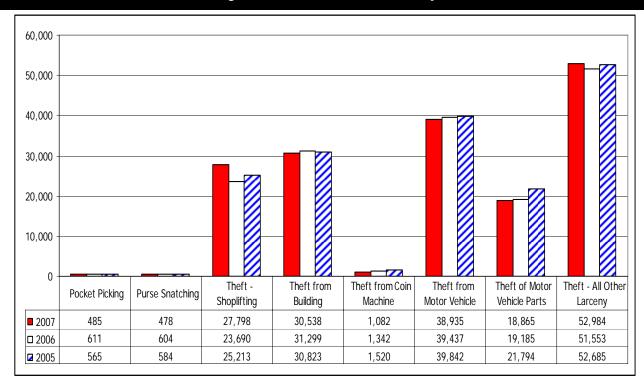

aphy/Obscene Materials      | 148      | 164         | 123     | -9.8%   | 33.3%        | 20.3%   |
| Prostitution                       | 2,465    | 2,194       | 2,059   | 12.4%   | 6.6%         | 19.7%   |
| Prostitution-Assisting/Promoting   | 88       | 144         | 134     | -38.9%  | 7.5%         | -34.3%  |
| Weapon Law Violations              | 6,127    | 6,216       | 6,162   | -1.4%   | 0.9%         | -0.6%   |
| Total Group A Offenses             | 632,540  | 628,328     | 637,851 | 0.7%    | -1.5%        | -0.8%   |



## Crimes Against Persons – 3 Year Comparison (Excluding Assault Offenses)



### Crimes Against Persons – 3 Year Comparison (Assault Offenses)



## Crimes Against Property – Excluding Larceny/Theft 3 Year Comparison



#### Larceny/Theft - 3 Year Comparison







### Clandestine Laboratory vs. Illegally Imported Drug Origin for Methamphetamine – 3 Year Comparison







#### **Group A Offenses by Location Group – 3 Year Comparison**





| Total Arres                        | sts — Ti | hree    | Year (  | Compa           | rison           |                 |
|------------------------------------|----------|---------|---------|-----------------|-----------------|-----------------|
|                                    |          | Arrests |         | Pe              | rcent Change    | )               |
| TIBRS Group A Arrests              | 2007     | 2006    | 2005    | 2006 to<br>2007 | 2005 to<br>2006 | 2005 to<br>2007 |
| Crimes Against Persons - Total     | 49,844   | 48,138  | 49,094  | 3.5%            | -1.9%           | 1.5%