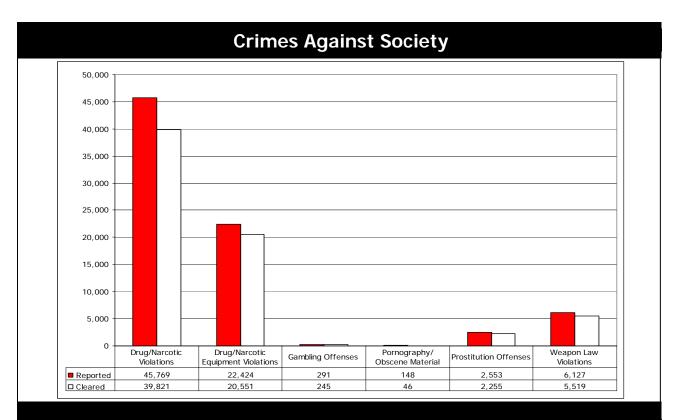

# **Table of Contents**

| Introduction                                      | 1  |
|---------------------------------------------------|----|
| Statewide Reports                                 | 5  |
| Tennessee Statewide                               | 6  |
| Crimes Against Persons in Tennessee               | 7  |
| Crimes Against Property in Tennessee              | 9  |
| Crimes Against Society in Tennessee               | 11 |
| Drug Related Offenses by Drug Type – Graph        | 13 |
| Methamphetamine Related Offenses by Month – Graph | 13 |
| Group A Offenses vs. Clearances by Month – Graph  | 14 |
| Group B Arrests by Month – Graph                  | 14 |
| Offenses and Weapon Used                          | 15 |
| Offenses by Time of Day                           | 17 |
| Offender Suspected of Using                       | 18 |
| Group A Offenses by Time of Day – Graph           | 19 |
| Group Offenses by Location Group – Graph          | 20 |
| Offense Location                                  | 20 |
| Arrestee Information                              | 25 |
| Arrestee Sex and Race                             | 26 |
| Arrestee Age                                      | 27 |
| Juvenile Arrestee Sex and Race                    | 28 |
| Arrestee Race – Male                              | 29 |
| Arrestee Age – Male                               | 30 |
| Arrestee Race – Female                            | 31 |
| Arrestee Age – Female                             | 32 |
| Group B Arrestee Sex and Race                     | 33 |
| Group B Arrestee Age                              | 33 |
| Group B Juvenile Arrestee Sex and Race            | 33 |
| Group B Arrestee Race – Male                      |    |
| Group B Arrestee Age – Male                       |    |
| Group B Arrestee Race – Female                    |    |
| Group B Arrestee Age – Female                     |    |
| Victim Information                                |    |
| Victim Sex and Race                               | 38 |
| Victim Age                                        |    |
| Victim Sex and Race – Juvenile                    | 40 |
| Victim Sex and Race – Male                        | 41 |
| Victim Age – Male                                 | 42 |
| Victim Sex and Race – Female                      | 43 |
| Victim Age – Female                               |    |
| Domestic Violence Victim – Sex and Race           |    |
| Domestic Violence Victim – Age                    |    |
| Domestic Violence Victim Race – Male              |    |
| Domestic Violence Victim Age – Male               |    |
| Domestic Violence Victim Race – Female            | 47 |