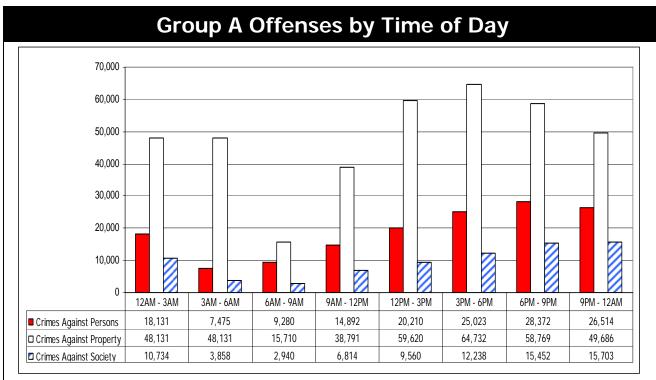

| Weapon Law Violations  Total Group A Offenses | 6,276    | 742<br>27,492 | 821<br>48,576 | 958       | 4,709<br>538,713 |  |  |  |  |

Note: More than one category may be chosen for each offense so numbers will not equal the total offense counts.





#### **Group A Offenses by Location Group** 350,000 300,000 250,000 200,000 150,000 100,000 50,000 0 Residence Gov't/Public Construction Highway/Road Parking Field/Woods/ Other / Commercial School/College Building/Other Home Site /Alley Lot/Garage Waterways Unknown 9,281 4,542 77,722 3,905 28,501 301,136 127,129 16,406 62,673 Reported **Commercial locations include:** Air/Bus/Train Terminal Bar/Night Club Commercial/Office Bldg. Convenience Store Bank/Savings & Loan Dept./Discount Store Drug Store/ Doctor's Grocery/Supermarket Hotel/Motel/Etc. Liquor Store Rental Storage Facility Office/Hospital Specialty Store (TV, Fur, etc) Restaurant Services/Gas Station Public Buildings/Other locations include: Church/Synagogue/Temple Government/Public Buildings Jail Prison



| Offense Location