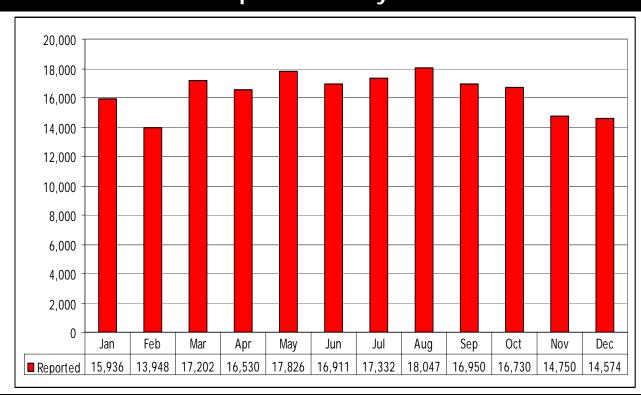

| Stat | tewide (continued)                                        |    |
|------|-----------------------------------------------------------|----|
|      | Domestic Violence Victim Age – Female                     | 47 |
|      | Domestic Violence Victim to Offender Relationship         | 48 |
|      | Three Year Trends                                         | 49 |
|      | Tennessee Statewide                                       | 50 |
|      | Crimes Against Persons (Excluding Assaults) – Graph       | 51 |
|      | Assault Offenses – Graph                                  | 51 |
|      | Larceny/Theft - Graph                                     | 52 |
|      | Crimes Against Society                                    | 53 |
|      | Clandestine Laboratory vs. Illegally Imported Drug Origin |    |
|      | For Methamphetamine – Graph                               | 53 |
|      | Group A Offenses by Time of Day – Graph                   | 54 |
|      | Group A Offenses by Location Group – Graph                | 54 |
|      | Total Arrests                                             | 55 |
|      | Juvenile Arrests                                          | 56 |
|      | Group B Arrests – Graph                                   | 57 |
|      | DUI Arrests – Graph                                       | 57 |
|      |                                                           |    |
| She  | eriff's Departments                                       |    |
|      | Anderson County                                           |    |
|      | Bedford County                                            |    |
|      | Benton County                                             |    |
|      | Bledsoe County                                            |    |
|      | Blount County                                             |    |
|      | Bradley County                                            |    |
|      | Campbell County **                                        |    |
|      | Cannon County                                             |    |
|      | Carroll County                                            |    |
|      | Carter County                                             |    |
|      | Cheatham County                                           |    |
|      | Chester County                                            |    |
|      | Claiborne County                                          |    |
|      | Clay County                                               |    |
|      | Cocke County                                              |    |
|      | Coffee County                                             |    |
|      | Crockett County                                           |    |
|      | Cumberland County                                         |    |
|      | Decatur County**                                          |    |
|      | DeKalb County                                             |    |
|      | Dickson County                                            |    |
|      | Dyer County                                               |    |
|      | Fayette County                                            |    |
|      | Fentress County                                           |    |
|      | Franklin County**                                         |    |
|      | Gibson County                                             |    |
|      | Giles County**                                            |    |
| 712  | Grainger County                                           | 90 |