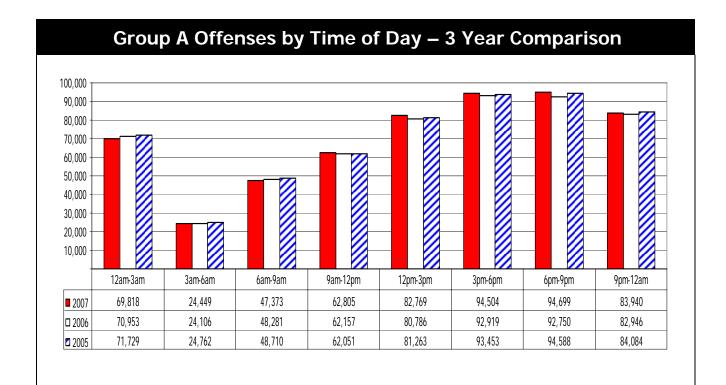

# **Table of Contents**

| Introduction                                      | 1  |
|---------------------------------------------------|----|
| Statewide Reports                                 | 5  |
| Tennessee Statewide                               | 6  |
| Crimes Against Persons in Tennessee               | 7  |
| Crimes Against Property in Tennessee              | 9  |
| Crimes Against Society in Tennessee               | 11 |
| Drug Related Offenses by Drug Type – Graph        | 13 |
| Methamphetamine Related Offenses by Month – Graph | 13 |
| Group A Offenses vs. Clearances by Month – Graph  | 14 |
| Group B Arrests by Month – Graph                  | 14 |
| Offenses and Weapon Used                          | 15 |
| Offenses by Time of Day                           | 17 |
| Offender Suspected of Using                       | 18 |
| Group A Offenses by Time of Day – Graph           | 19 |
| Group Offenses by Location Group – Graph          | 20 |
| Offense Location                                  | 20 |
| Arrestee Information                              | 25 |
| Arrestee Sex and Race                             | 26 |
| Arrestee Age                                      | 27 |
| Juvenile Arrestee Sex and Race                    | 28 |
| Arrestee Race – Male                              | 29 |
| Arrestee Age – Male                               | 30 |
| Arrestee Race – Female                            | 31 |
| Arrestee Age – Female                             | 32 |
| Group B Arrestee Sex and Race                     | 33 |
| Group B Arrestee Age                              | 33 |
| Group B Juvenile Arrestee Sex and Race            | 33 |
| Group B Arrestee Race – Male                      |    |
| Group B Arrestee Age – Male                       |    |
| Group B Arrestee Race – Female                    |    |
| Group B Arrestee Age – Female                     |    |
| Victim Information                                |    |
| Victim Sex and Race                               | 38 |
| Victim Age                                        |    |
| Victim Sex and Race – Juvenile                    | 40 |
| Victim Sex and Race – Male                        | 41 |
| Victim Age – Male                                 | 42 |
| Victim Sex and Race – Female                      | 43 |
| Victim Age – Female                               |    |
| Domestic Violence Victim – Sex and Race           |    |
| Domestic Violence Victim – Age                    |    |
| Domestic Violence Victim Race – Male              |    |
| Domestic Violence Victim Age – Male               |    |
| Domestic Violence Victim Race – Female            | 47 |