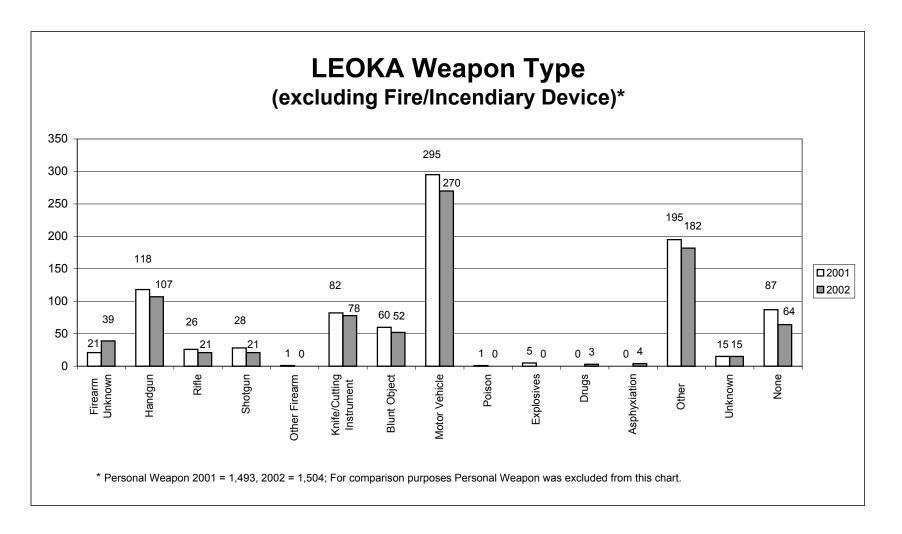

A total of 2,360 Weapon types were reported for the 2002 LEOKA incidents. The most frequently reported weapon type was Personal Weapon at 63.7% (1504), which involves the use of hands, fists or feet. A wide variety of weapon types were reported for the remaining 36.3% (856). No agencies reported incidents involving Other Firearm, Poison, Explosives, or Fire/Incendiary Device. The total number of Weapon types will not match the total number of Injury types or Activity types since up to three (3) weapon types per offense may be reported.