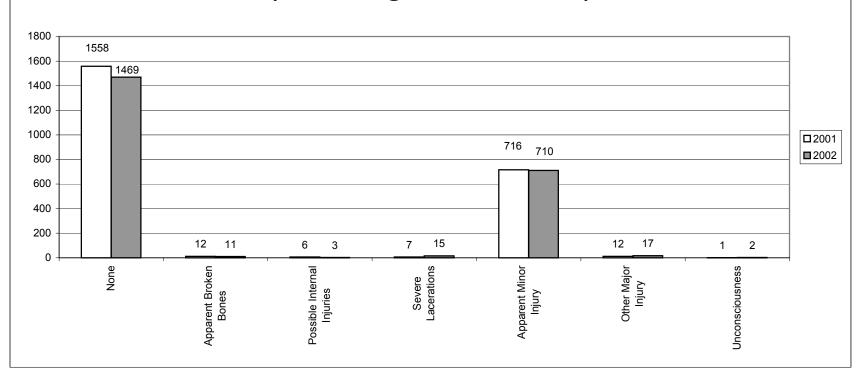

A total of 2,227 Injury Types were reported. The most frequently reported injury type was None at 66.0% (1,469). The second most frequently reported injury type was Apparent Minor Injuries at 31.9% (710). The following breakdown shows the remaining 48 of the reported injury types. Other Major Injuries – 0.8% (17), Severe Lacerations – 0.7% (15), Apparent Broken Bones – 0.5% (11), Possible Internal Injuries – 0.1% (3), and Unconsciousness – 0.1% (2). No agencies reported an injury type of Loss of Teeth. The total number of Injury Types will not match the total number of incidents since up to five (5) different Injury Types per Victim may be reported.