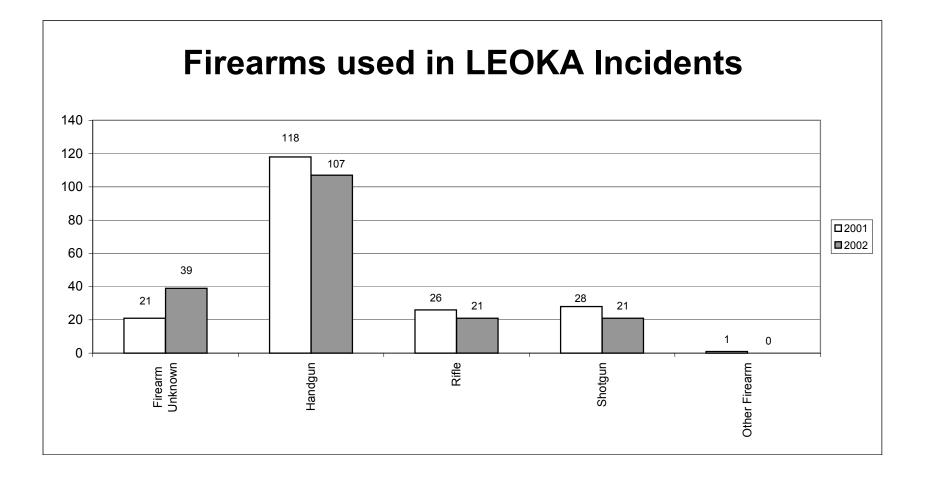

A total of 2,360 Weapon types were reported for the 2002 LEOKA incidents. The most frequently reported weapon type was Personal Weapon at 63.7% (1504), which involves the use of hands, fists or feet. A wide variety of weapon types were reported for the remaining 36.3% (856). No agencies reported incidents involving Other Firearm, Poison, Explosives, or Fire/Incendiary Device. The total number of Weapon types will not match the total number of Injury types or Activity types since up to three (3) weapon types per offense may be reported.

\* Total Firearms = 188

|                       | LEOKA ACTIVITY Type |                   |             |             |            |          |  |  |  |
|-----------------------|---------------------|-------------------|-------------|-------------|------------|----------|--|--|--|
|                       |                     |                   | Burglary    | Robbery     | Attempting |          |  |  |  |
|                       | Respondir           | ng to Disturbance | in Progress | in Progress | Other      | Civil    |  |  |  |
|                       | Domestic            | Other             | or Pursuit  | or Pursuit  | Arrests    | Disorder |  |  |  |
| Otataudda Tatal       |                     |                   |             |             |            |          |  |  |  |
| Statewide Total       | 339                 | 384               | 28          | 38          | 399        | 5        |  |  |  |
|                       |                     |                   |             |             |            |          |  |  |  |
| Bedford County        |                     |                   |             |             |            |          |  |  |  |
| Sheriff's Department  |                     |                   |             |             | 1          |          |  |  |  |
|                       |                     |                   |             |             |            |          |  |  |  |
| Benton County         |                     |                   |             |             |            |          |  |  |  |
| Sheriff's Department  |                     | 4                 |             |             |            |          |  |  |  |
|                       |                     | 4                 |             |             |            |          |  |  |  |
|                       |                     |                   |             |             |            |          |  |  |  |
| Bledsoe County        |                     |                   |             |             |            |          |  |  |  |
| Sheriff's Department  | 1                   | 1                 |             |             |            |          |  |  |  |
| -                     |                     |                   |             |             | 1          |          |  |  |  |
| Blount County         |                     |                   |             |             |            |          |  |  |  |
|                       | 2                   | 3                 | 1           |             | 4          |          |  |  |  |
| Sheriff's Department  | 2                   | 3                 | I           |             | 4          |          |  |  |  |
|                       |                     |                   |             |             |            |          |  |  |  |
| Bradley County        |                     |                   |             |             |            |          |  |  |  |
| Sheriff's Department  | 7                   |                   |             |             | 2          |          |  |  |  |
|                       |                     |                   |             |             |            |          |  |  |  |
| Comphell County       |                     |                   |             |             |            |          |  |  |  |
| Campbell County       | 4                   |                   |             |             |            |          |  |  |  |
| Sheriff's Department  | 1                   |                   |             |             |            |          |  |  |  |
|                       |                     |                   |             |             |            |          |  |  |  |
| Cannon County         |                     |                   |             |             |            |          |  |  |  |
| Sheriff's Department  | 5                   | 1                 | 1           |             |            |          |  |  |  |
|                       | <u> </u>            | 1                 |             |             |            |          |  |  |  |
|                       |                     |                   |             |             |            |          |  |  |  |
| Carroll County        |                     |                   |             |             |            |          |  |  |  |
| Sheriff's Department  | 2                   |                   |             |             |            |          |  |  |  |
|                       |                     |                   |             |             |            |          |  |  |  |
| Carter County         |                     |                   |             |             |            |          |  |  |  |
| Sheriff's Department  | 1                   | 2                 |             |             | 1          |          |  |  |  |
| onenn s Department    | 1                   | 2                 |             |             | 1          |          |  |  |  |
|                       |                     |                   |             |             |            |          |  |  |  |
| Cheatham County       |                     |                   |             |             |            |          |  |  |  |
| Sheriff's Department  | 2                   |                   |             |             |            |          |  |  |  |
|                       |                     |                   |             |             |            |          |  |  |  |
| Claiborne County      |                     |                   |             |             |            |          |  |  |  |
|                       | 1                   |                   |             |             | 2          |          |  |  |  |
| Sheriff's Department  | 1                   |                   |             |             | 2          |          |  |  |  |
|                       |                     |                   |             |             |            |          |  |  |  |
| Clay County Sheriff's |                     |                   |             |             |            |          |  |  |  |
| Department            |                     |                   |             |             | 1          |          |  |  |  |
|                       |                     |                   |             |             |            |          |  |  |  |
| Cocke County          |                     |                   |             |             |            |          |  |  |  |
| Sheriff's Department  | 2                   |                   |             |             |            |          |  |  |  |
| Shenin's Department   | ۷                   |                   |             | ļ           |            |          |  |  |  |
|                       |                     |                   |             |             |            |          |  |  |  |
| Crockett County       |                     |                   |             |             |            |          |  |  |  |
| Sheriff's Department  | 1                   |                   |             | 2           |            |          |  |  |  |
|                       |                     |                   |             |             |            |          |  |  |  |
| Decatur County        |                     |                   |             |             |            |          |  |  |  |
|                       |                     | 4                 |             |             |            |          |  |  |  |
| Sheriff's Department  |                     | 1                 |             |             |            |          |  |  |  |
|                       |                     |                   |             |             |            |          |  |  |  |
| DeKalb County         |                     |                   |             |             |            |          |  |  |  |
| Sheriff's Department  |                     | 1                 |             |             | 1          |          |  |  |  |
|                       |                     | -                 |             | L           |            |          |  |  |  |
| Diekson County        |                     |                   |             |             |            |          |  |  |  |
| Dickson County        |                     | 4                 |             |             |            |          |  |  |  |
| Sheriff's Department  |                     | 1                 |             |             | 1          |          |  |  |  |
|                       |                     |                   |             |             |            |          |  |  |  |
| Dyer County Sheriff's |                     |                   |             |             |            |          |  |  |  |
| Department            |                     |                   |             | 1           |            |          |  |  |  |
|                       |                     |                   |             |             |            |          |  |  |  |