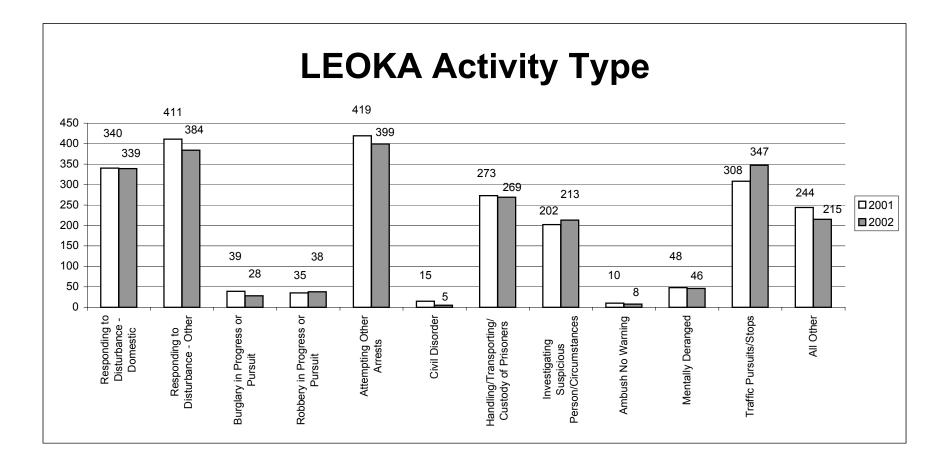

A total of 2,291 LEOKA incidents were reported. The incidents involved one of twelve activity types. The activity type most frequently reported was Attempting Other Arrest – 17.4% (399). The second most frequently reported was Responding to Disturbance – Other – 16.8% (384). The activity type reported with the least frequency was Civil Disorder – 0.2% (5).