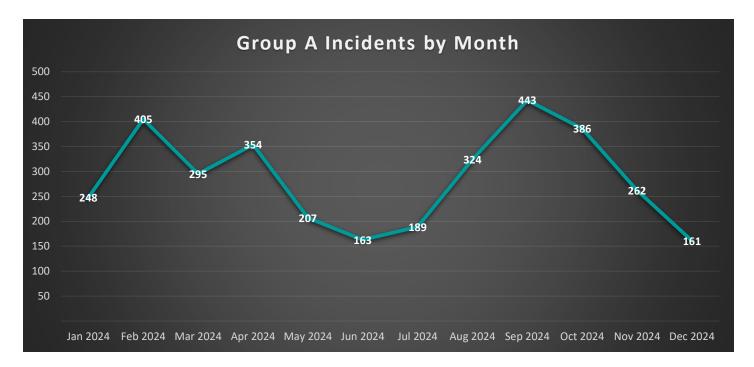

Examining when Group A Offenses occurred offenses show relative consistency throughout the academic year, minus a dip in December, coinciding with Winter Break. September and February have the highest number of reported incidents, with 443 and 405, 12.89% and 11.78%, respectively. Conversely, reports of Group A Offenses drop in the summer months, particularly in June and July, 4.74% and 5.50%, when less classes tend to be offered and there are fewer people on campus.