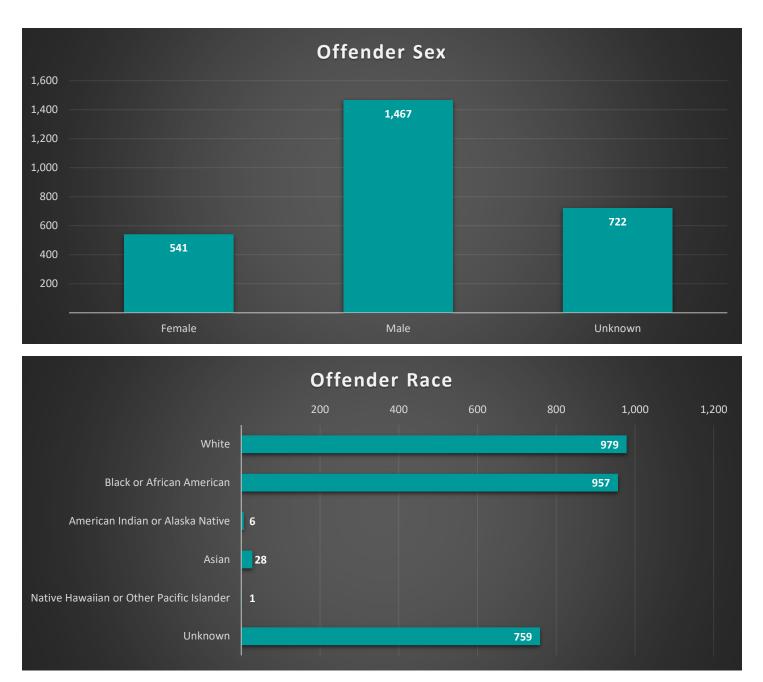

A total of 2,730 Group A offenders were reported in 2024. While Victim Sexes were relatively similar, reported offenders showed a much larger tendency to be Male, accounting for 53.74% of offenders, compared to female at 19.82%. When analyzing reported races of offenders, those reported as White and Black or African American showed near even reports, comprising 35.86% and 35.05% of the total respectively. In many cases, offender demographics were Unknown to the reporting agency. Agencies reported that the Offender Sex was Unknown in 26.45% of the time and the Offender Race was Unknown 27.80% of the time.