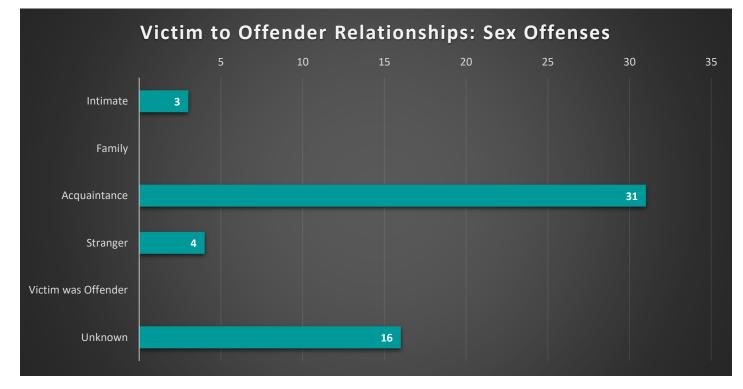

In both sex offenses and non-sex offenses, the Victim to Offender Relationship is most often identified as being an Acquaintance, 41.98% of non-sex offenses and 57.41% of sex offenses.

| Group A Offenses by Location       |       |
|------------------------------------|-------|
| Location                           | #     |
| School – College/University        | 1,792 |
| Residence/Home                     | 673   |
| Parking Lot/Garage                 | 656   |
| Highway/Road/Alley                 | 629   |
| Hospital                           | 360   |
| Other/Unknown                      | 97    |
| Specialty Store (TV, Fur, Etc.)    | 80    |
| Arena/Stadium/Fairgrounds/Coliseum | 66    |
| Restaurant                         | 61    |
| Government/Public Building         | 57    |
| Community Center                   | 38    |
| Doctor's Office                    | 36    |
| Department/Discount Store          | 22    |
| Library                            | 21    |
| Locker Room                        | 20    |
| Commercial/Office Building         | 17    |
| Park/Playground                    | 14    |
| Pharmacy                           | 13    |
| Convenience Store                  | 10    |
| School – Elementary/Secondary      | 8     |
| Church/Synagogue/Temple            | 8     |
| Field/Woods                        | 8     |
| Construction Site                  | 8     |
| Hotel/Motel/Etc.                   | 7     |
| Cyberspace                         | 7     |
| Grocery/Supermarket                | 5     |
| Movie Theater                      | 5     |
| Service/Gas Station                | 5     |
| Daycare Facility                   | 4     |
| Jail/Prison                        | 4     |
| Bar/Night Club                     | 2     |
| Liquor Store                       | 2     |
| Dock/Wharf/Freight/Modal Terminal  | 2     |
| Abandoned/Condemned Structure      | 2     |
| ATM Machine Separate from Bank     | 1     |
| Bank/Savings and Loan              | 1     |
| School/College (Historical Only    | 1     |
| Farm Facility                      | 1     |