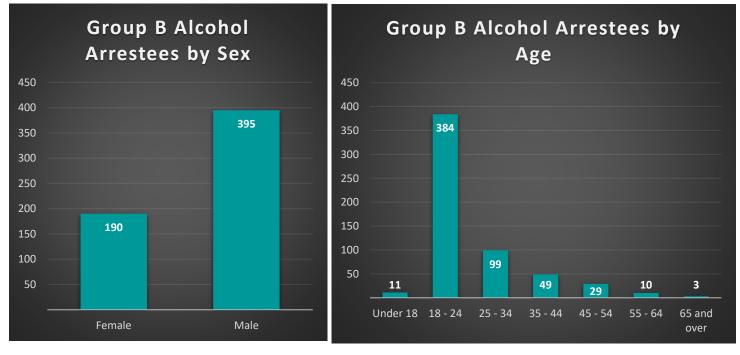

Within the context of exclusively Alcohol-Related Group B Arrestees, 67.52% were reported as having been Male, with the remaining 32.48% being Female. When examining arrestees by age, the most common age group is 18-24, making up 65.64% of Arrestees.

Given that such a large amount of Alcohol Arrestees in Crime on Campus cases are within the younger age bracket of 18-24, it was helpful to further breakdown that age group. In doing so, it can be seen that the majority of arrestees were either 18 (25.57%) or 19 (29.87%). Beyond this, the amount of arrestees drops for each subsequent age, with a noticeable dip when the legal drinking age is reached and underage drinking charges no longer apply.