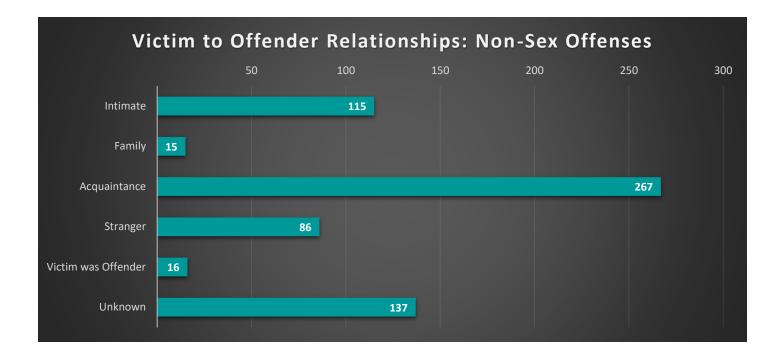

A total of 722 Victim to Offender relationships were reported in 2024. Of those reported, the most common was Acquaintance (43.19%), followed by Intimate Victim to Offender relationships, accounting for 17.10%. The Victim to Offender relationship type of Unknown accounted for 22.17%.

In both sex offenses and non-sex offenses, the Victim to Offender Relationship is most often identified as being an Acquaintance, 41.98% of non-sex offenses and 57.41% of sex offenses.

| Group A Offenses by Location       |       |
|------------------------------------|-------|
| Location                           | #     |
| School – College/University        | 1,792 |
| Residence/Home                     | 673   |
| Parking Lot/Garage                 | 656   |
| Highway/Road/Alley                 | 629   |
| Hospital                           | 360   |
| Other/Unknown                      | 97    |
| Specialty Store (TV, Fur, Etc.)    | 80    |
| Arena/Stadium/Fairgrounds/Coliseum | 66    |
| Restaurant                         | 61    |
| Government/Public Building         | 57    |
| Community Center                   | 38    |
| Doctor's Office                    | 36    |
| Department/Discount Store          | 22    |
| Library                            | 21    |
| Locker Room                        | 20    |
| Commercial/Office Building         | 17    |
| Park/Playground                    | 14    |
| Pharmacy                           | 13    |
| Convenience Store                  | 10    |
| School – Elementary/Secondary      | 8     |
| Church/Synagogue/Temple            | 8     |
| Field/Woods                        | 8     |
| Construction Site                  | 8     |
| Hotel/Motel/Etc.                   | 7     |
| Cyberspace                         | 7     |
| Grocery/Supermarket                | 5     |
| Movie Theater                      | 5     |
| Service/Gas Station                | 5     |
| Daycare Facility                   | 4     |
| Jail/Prison                        | 4     |
| Bar/Night Club                     | 2     |
| Liquor Store                       | 2     |
| Dock/Wharf/Freight/Modal Terminal  | 2     |
| Abandoned/Condemned Structure      | 2     |
| ATM Machine Separate from Bank     | 1     |
| Bank/Savings and Loan              | 1     |
| School/College (Historical Only    | 1     |
| Farm Facility                      | 1     |