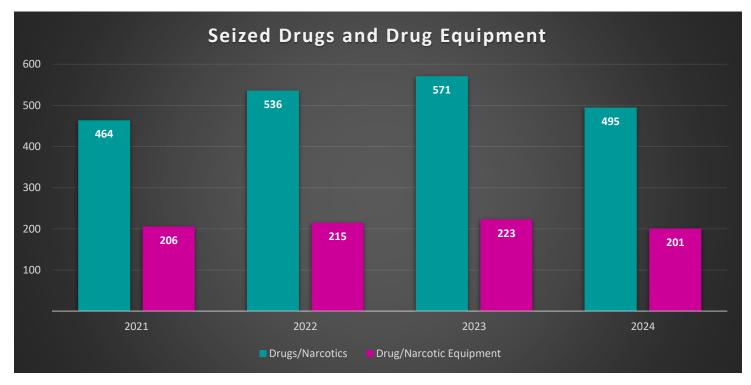

2024 saw decreases in both seized Drugs/Narcotics and Drug/Narcotic Equipment when compared to 2023, with seized narcotics being reported 13.31% less often, and seized equipment decreasing 9.87%. Both of these represent significant decreases, with Drug Equipment seized reaching the exact lowest levels of the past four years.