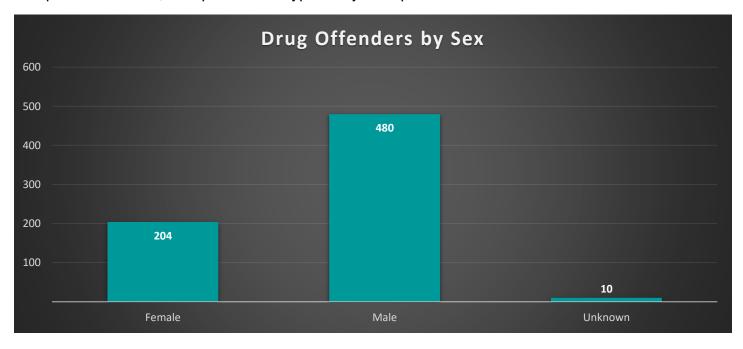

Males comprised a bit over two thirds of reported Drug/Narcotics offenders at 69.16% of the 694 reported. When looking at offenders by race, nearly all of them were reported to be either White or Black or African American, comprising 51.01% and 45.53% respectively.