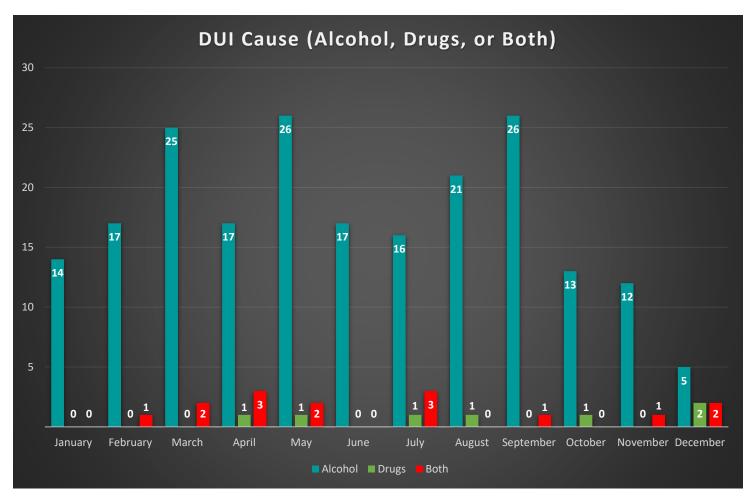

Finally, we examined DUIs and specifically how they could be separated by the cause of intoxication. Throughout 2024, 231 incidents categorized as a DUI were reported, with the highest amount occurring in May (12.55%). When examining the type of intoxicant in a DUI incident, nearly all arrests had alcohol listed, 90.48%, with Drugs and Both having 3.03% and 6.49% respectively.