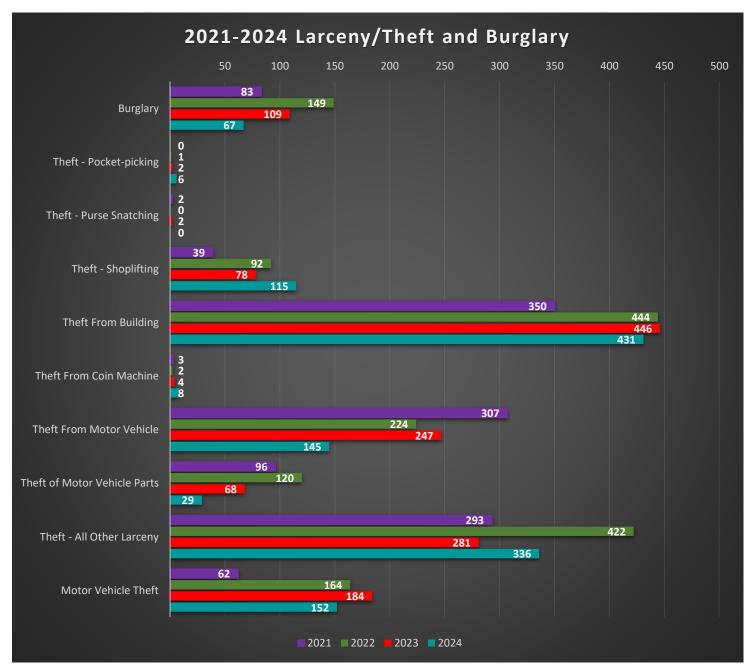

### Larceny/Theft and Burglary Offenses

Larceny/Theft offenses accounted for 24.37% of crimes on campus in 2024. The number of offenses decreased 5.14% from 2023, and additionally, Burglary decreased 38.53%. While Burglary does not necessarily include theft, incidents where a Burglary does involve a theft does not result in a separate report of a theft offense. To ensure complete data, Burglary has been included in this section.

The most commonly reported type of theft or larceny reported in for the past four years was Theft From Building. However, 2024 had a 3.36% decrease of reports over 2023. From 2023 to 2024, Larceny/Theft offenses showed a mix of growth and drop in reported incidents, with the largest significant increase occurring with the crime of Shoplifting, increasing 47.44%. The largest significant decreases in reports occurred with the offenses Theft of Motor Vehicle Parts and Theft From Motor Vehicle, dropping 57.35% and 41.30% from 2023 respectively. Per TIBRS, Crimes Against Property are measured by one offense for each distinct case, except in the case of Motor Vehicle Theft, where one offense is counted for each vehicle stolen.