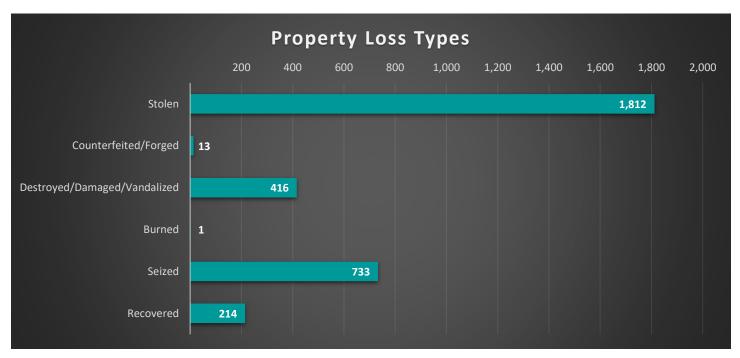

TIBRS allows for the reporting of the type of loss a victim suffers during a particular incident. In crimes dealing with property in 2024, property categorized as Stolen made up over half the reports, at 56.82%. The other two significantly reported types of property loss were Seized (22.99%) and Destroyed/Damaged/Vandalized (13.04%). Of property reported as lost in 2024, 6.71% was later reported as recovered.