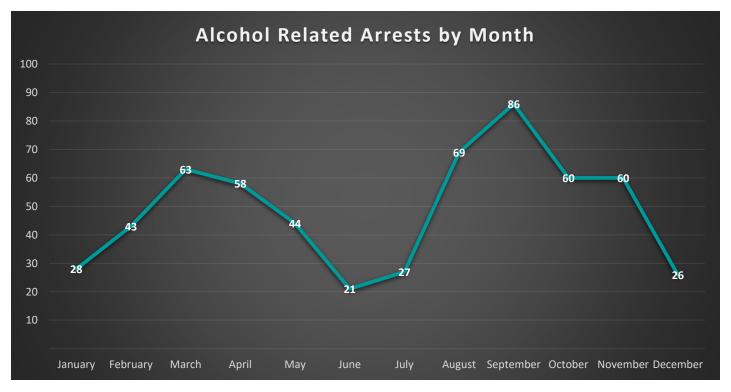

Breaking down Alcohol Related Arrests by month shows a similar trend to the distribution of reported Group A Crimes. The most common months for Alcohol Related Arrests occurred in September (14.70%), August (11.79%), and March (10.77%), in which the number of arrests were nearly identical between the three. A lull occurs during the summer months and during breaks in June (3.59%), December (4.44%), and July (4.62%), when most classes are out of session.