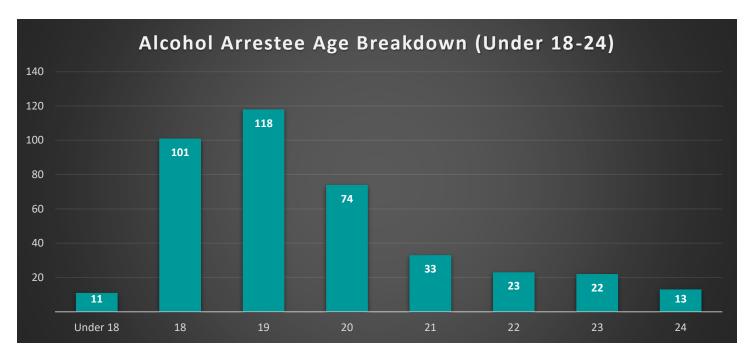

Within the context of exclusively Alcohol-Related Group B Arrestees, 67.52% were reported as having been Male, with the remaining 32.48% being Female. When examining arrestees by age, the most common age group is 18-24, making up 65.64% of Arrestees.

Given that such a large amount of Alcohol Arrestees in Crime on Campus cases are within the younger age bracket of 18-24, it was helpful to further breakdown that age group. In doing so, it can be seen that the majority of arrestees were either 18 (25.57%) or 19 (29.87%). Beyond this, the amount of arrestees drops for each subsequent age, with a noticeable dip when the legal drinking age is reached and underage drinking charges no longer apply.