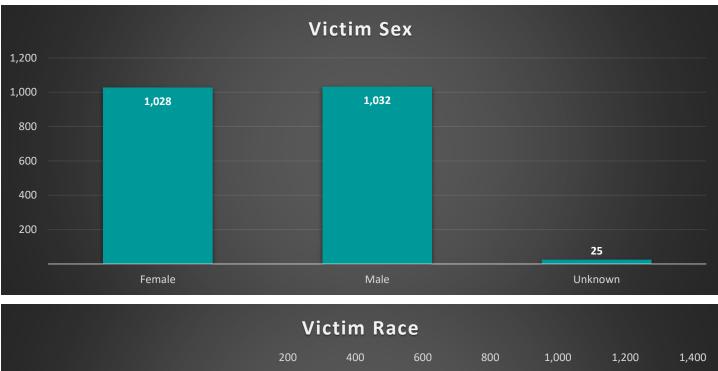

In 2024, a total of 2,085 victims of Group A incidents were reported. An examination of the reported demographic data of these victims show that reported crimes occurred to Males and Females nearly the exact same rate, or 49.50% and 49.30% respectively. When examining victims by race, victims reported as White comprised the majority at 58.47%, with those categorized as Black or African American comprised 31.37%. Some victim demographics were reported as Unknown by relevant agencies, occurring with 1.20% of Victim Sexes, and 4.22% of Victim Races.