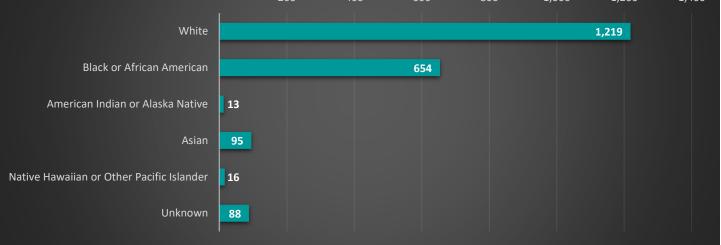

In 2024, a total of 2,085 victims of Group A incidents were reported. An examination of the reported demographic data of these victims show that reported crimes occurred to Males and Females nearly the exact same rate, or 49.50% and 49.30% respectively. When examining victims by race, victims reported as White comprised the majority at 58.47%, with those categorized as Black or African American comprised 31.37%. Some victim demographics were reported as Unknown by relevant agencies, occurring with 1.20% of Victim Sexes, and 4.22% of Victim Races.