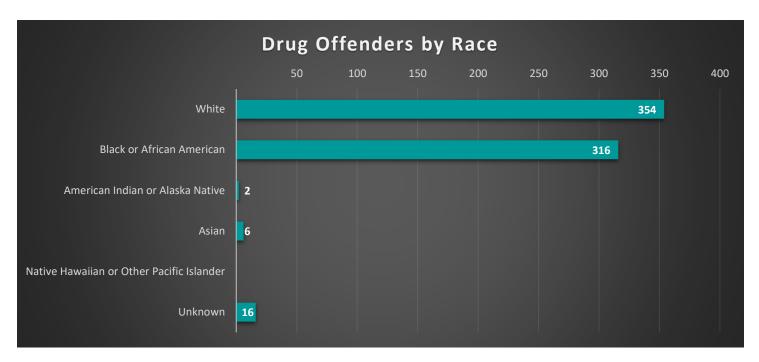

Males comprised a bit over two thirds of reported Drug/Narcotics offenders at 69.16% of the 694 reported. When looking at offenders by race, nearly all of them were reported to be either White or Black or African American, comprising 51.01% and 45.53% respectively.