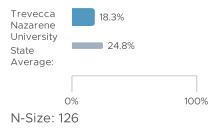

# Rate of Employment as Administrators in Tennessee Public Schools

#### What is this metric?

This metric reports the percentage of cohort members who were employed as administrators in Tennessee public schools during the 2019-20, 2020-21, and/or 2021-22 school years. Administrators include principals, assistant principals, and supervisors.