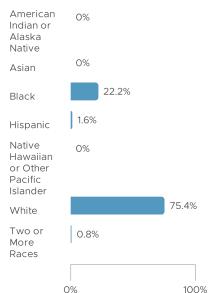

## **Completers by Race**

#### What is this metric?

This metric shows the racial and ethnic composition of the three-year cohort.