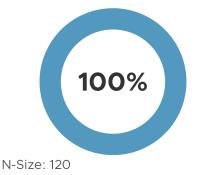

# Praxis Leader Licensure Pass Rate

#### What is this metric?

This metric reports the percentage of cohort members who passed the Praxis School Leaders Licensure Assessment (SLLA) within two attempts.