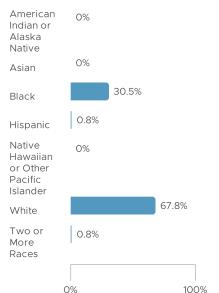

#### **Completers by Race**

#### What is this metric?

This metric shows the racial and ethnic composition of the three-year cohort.