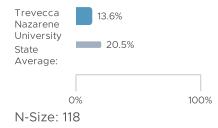

### Rate of Employment as Administrators in Tennessee Public Schools

#### What is this metric?

This metric reports the percentage of cohort members who were employed as administrators in Tennessee public schools during the 2019-20, 2020-21, and/or 2021-22 school years. Administrators include principals, assistant principals, and supervisors.