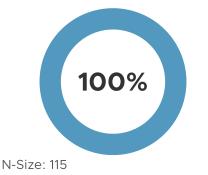

#### Praxis Leader Licensure Pass Rate

#### What is this metric?

This metric reports the percentage of cohort members who passed the Praxis School Leaders Licensure Assessment (SLLA) within two attempts.