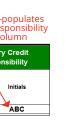

|  | Е |  |
|--|---|--|
|  |   |  |

Assign a project team-member to their respective credits by entering initials in the space at the top. Each credit is automatically assigned once initials are entered.

|       |   | Project Team Representatives | Init | ials   |                          |
|-------|---|------------------------------|------|--------|--------------------------|
| о     | - | Owner                        | A    | sc, ti | Auto-p<br>he resp<br>col |
| С     | - | Contractor                   | D    | EF     | col                      |
| ME    | - | Mechanical Engineer          | M    |        | Primary                  |
| EE    | - | Electrical Engineer          | J    |        | Respons                  |
| CE    | - | Civil Engineer               | G    |        |                          |
| A     | - | Architect                    | P    | Role   | $  \rangle$              |
| Other | - | Other                        | S    |        | $  \rangle$              |
|       |   |                              |      | 0      | + 4                      |
|       |   |                              |      |        |                          |

|                                                                                                                              |            | rimary Credit<br>esponsibility |
|------------------------------------------------------------------------------------------------------------------------------|------------|--------------------------------|
| <b>Comment:</b> Describe implementation approach for each pursued credit. If credits are not pursued, provide justification. | Role       | Initials                       |
| Not LCCA effective (Energy-related items)                                                                                    | 0          | ABC                            |
| Project is on a Brownfield.                                                                                                  | <b>v</b> 0 | ABC                            |
|                                                                                                                              | 0          | ABC                            |