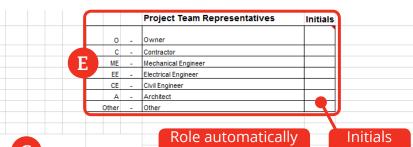

|  | Е |  |
|--|---|--|
|  |   |  |

Assign a project team-member to their respective credits by entering initials in the space at the top. Each credit is automatically assigned once initials are entered.

|       |   | Project Team Representatives | Init | ials   |                          |
|-------|---|------------------------------|------|--------|--------------------------|
| о     | - | Owner                        | A    | sc, ti | Auto-p<br>he resp<br>col |
| С     | - | Contractor                   | D    | EF     | col                      |
| ME    | - | Mechanical Engineer          | M    |        | Primary                  |
| EE    | - | Electrical Engineer          | J    |        | Respons                  |
| CE    | - | Civil Engineer               | G    |        |                          |
| A     | - | Architect                    | P    | Role   | $  \rangle$              |
| Other | - | Other                        | S    |        | $  \rangle$              |
|       |   |                              |      | 0      | + 4                      |
|       |   |                              |      |        |                          |