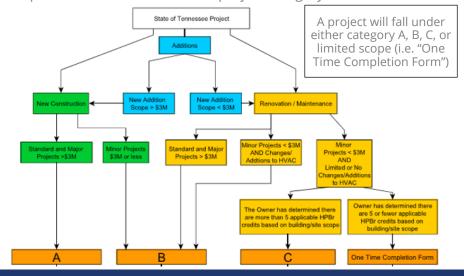

#### Owner to select the project category from the applicability tree based on the project size, site, and scope.

The applicability tree can be found on page 4 of the Owner's Project Requirements document. The State Project Manager/Owner will complete the OPR and select the project category.