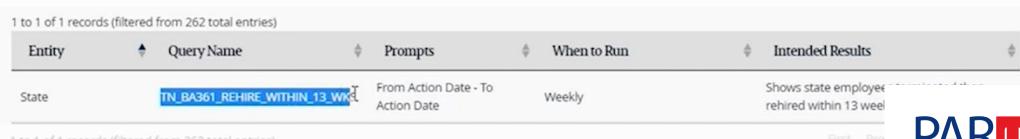

# Step 7 (optional): Search for a query by typing keywords in the search bar

inmendations by Benefits

1 to 1 of 1 records (filtered from 262 total entries)

State

TN\_BA361\_REHIRE\_WITHIN\_13\_WKS

From Action Date - To Action Date

Weekly

Shows state employee rehired within 13 week

1 to 1 of 1 records (filtered from 262 total entries

First P