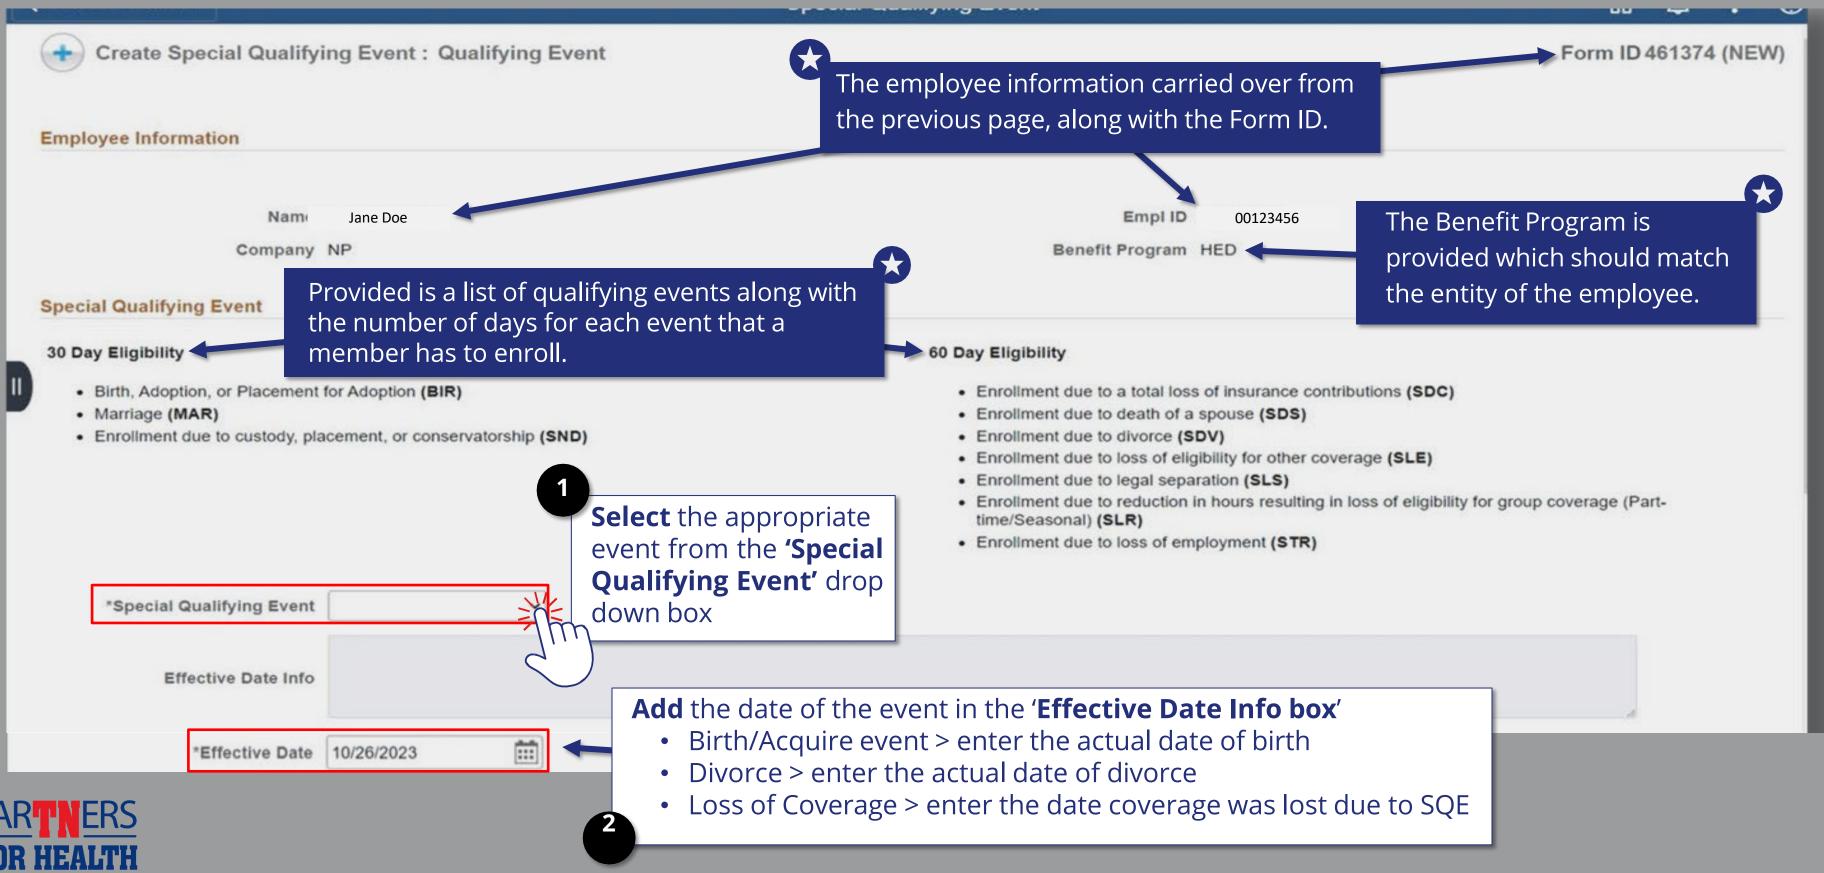

# Select SQE Type

eligibility for other coverage (SLE) eparation (SLS) ion in hours resulting in loss of eligibility for group coverage (Partemployment (STR) Done Click **Done** 1 row Upload Complete Delete