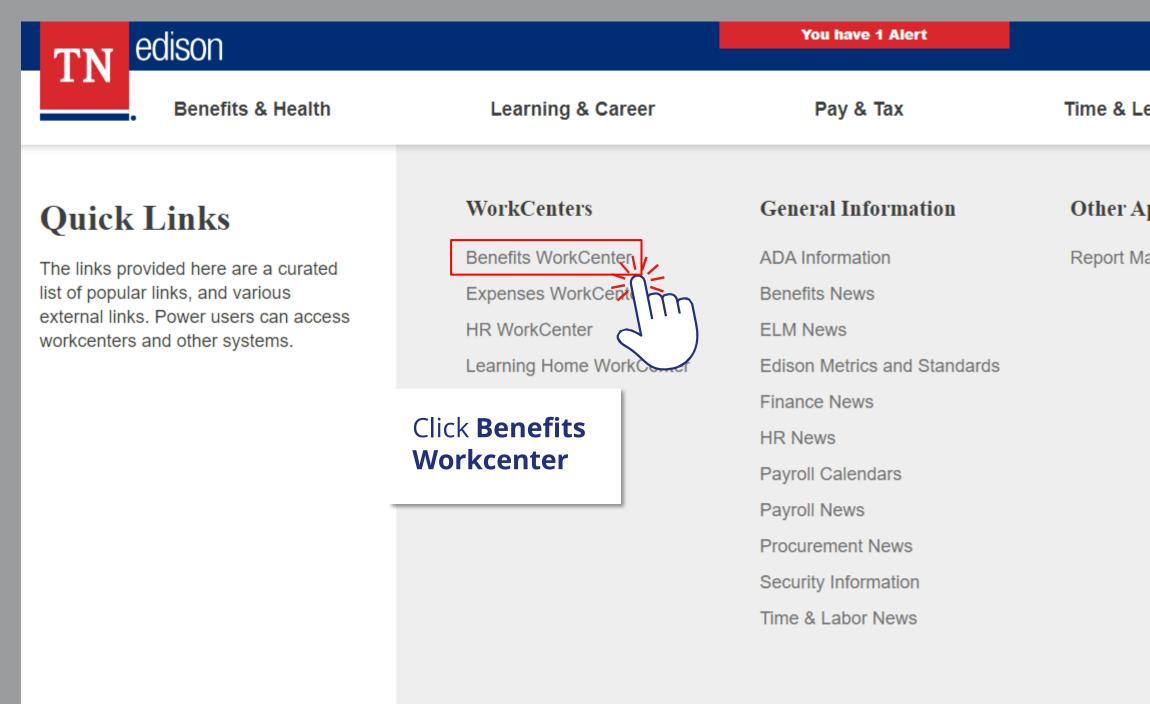

#### mealur Fian Enroinneni

- Workforce Administration  $\nabla$ 
  - Modify a Person P
  - Search Person by National ID
- Benefits Billing  $\nabla$ 
  - P Enroll in Benefits Billing
  - P Billing Adjustment Summary
  - Employee Billing Balances P
  - Billing Hold/Alternate Address -P
  - P Review Billing Payment Details
- Hire eForm  $\nabla$ 
  - P Non-Payroll Hire eForm

#### Benefits eForm $\nabla$

- Benefits SQE Enrollment P
- Non-Payroll Benefit eForm P
- Queries  $\nabla$

Click **Benefits** 

**SQE Enrollment** 