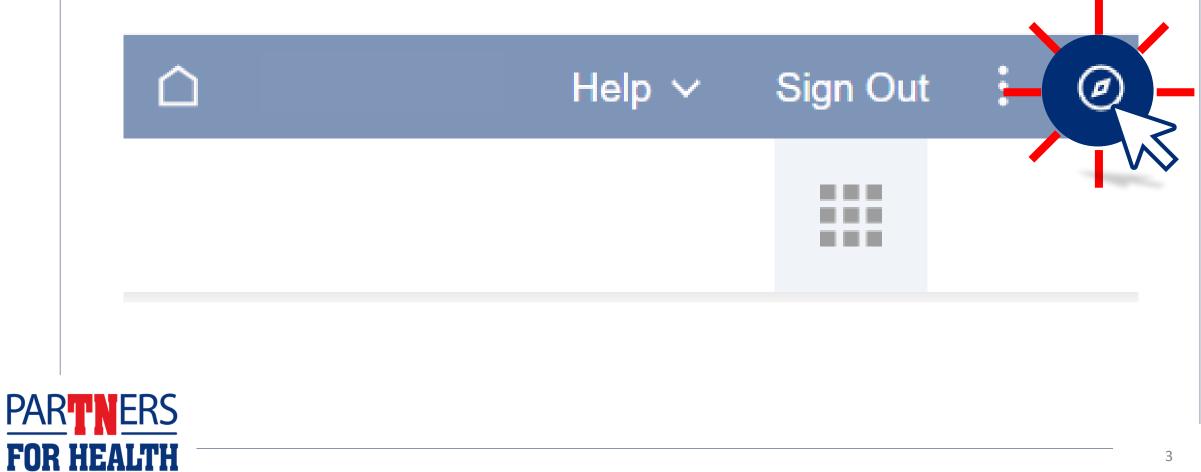

## PARTNERS For health

From the Edison homepage click the navigation icon at the top, right-hand side of the page.