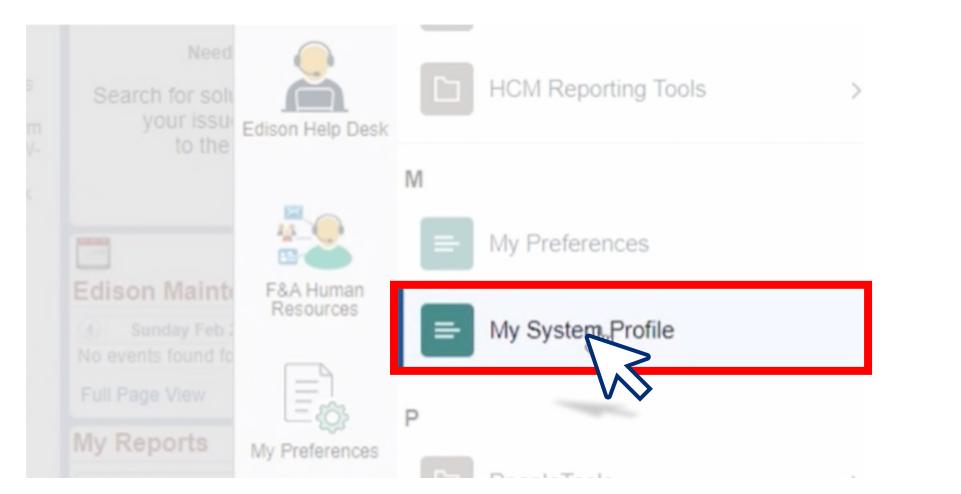

# Click on "Menu." Favorites Company Directory

### Click on "My System Profile."

Here, you should see a checkmark next to the "Primary" email account. This should be your work email address. If you do not have an email address or the correct email address listed, click the "Change or setup email address" link.