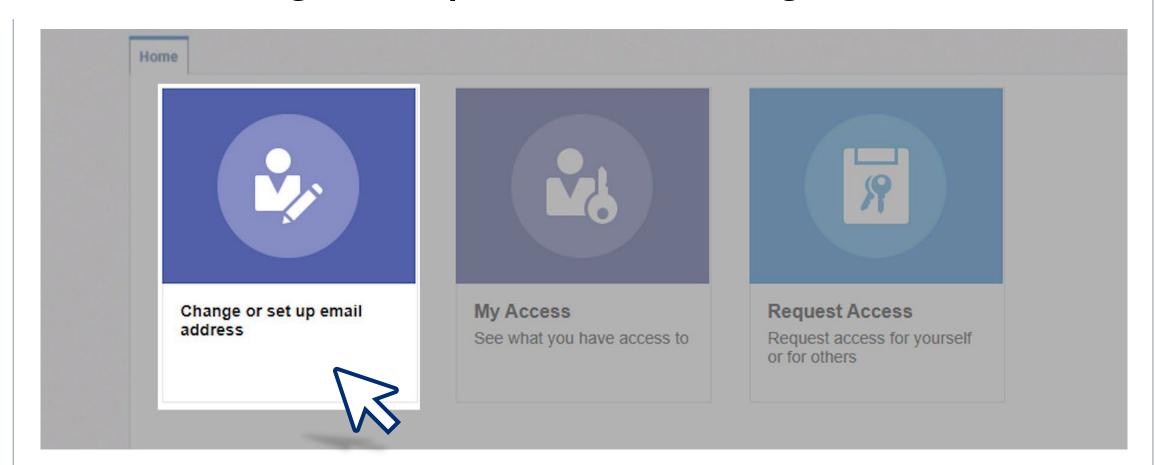

### Click on "My System Profile."

Here, you should see a checkmark next to the "Primary" email account. This should be your work email address. If you do not have an email address or the correct email address listed, click the "Change or setup email address" link.

#### Click the "Change or setup email address" image.