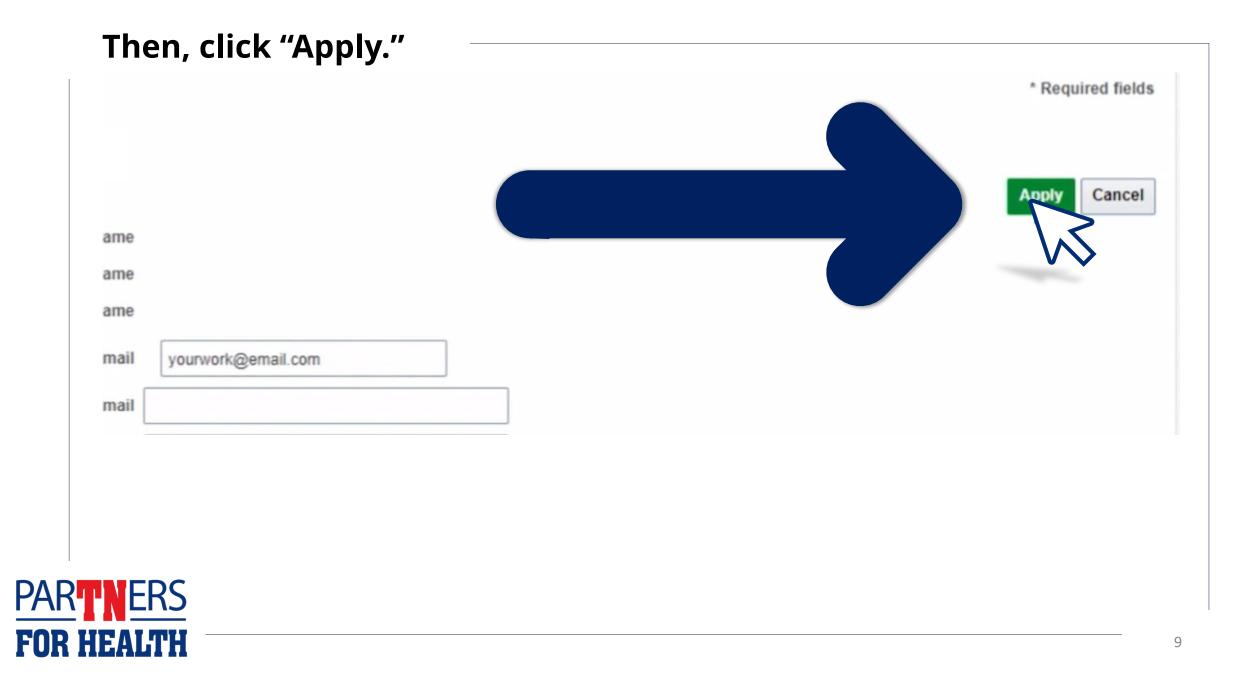

### Enter (or replace) the "Primary Email Account" field – again – using your work email.

| ⊿ Bas | c User Information |                    |
|-------|--------------------|--------------------|
|       |                    | Apply Cancel       |
|       | First Name         |                    |
|       | Middle Name        |                    |
|       | *Last Name         |                    |
|       | * Primary Email    | yourwork@email.com |
|       | Business Email     |                    |
|       | Work Email         |                    |
|       | Home Email         |                    |
|       | Other Email        |                    |
|       | Blackberry Email   |                    |
|       | * Display Name     |                    |
|       | Manager            |                    |
|       |                    |                    |