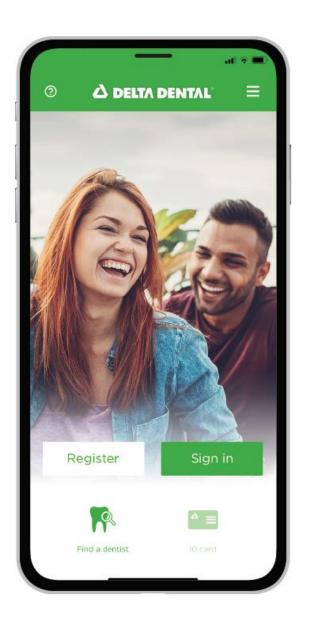

# **Delta Dental Mobile App**

- Available for iOS or Android
- Members can:
  - Search for a provider
  - View ID card
  - Check the status of a claim
  - Verify benefits