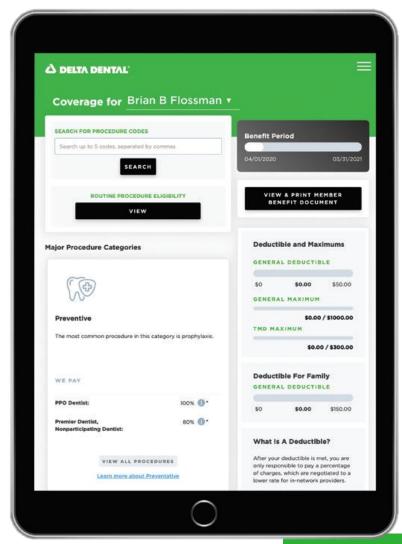

## **Delta Dental Member Portal**

#### Members can:

- View eligibility status
- Check the status of a claim
- View and print ID cards
- View or download explanations of benefits
- Access educational tools