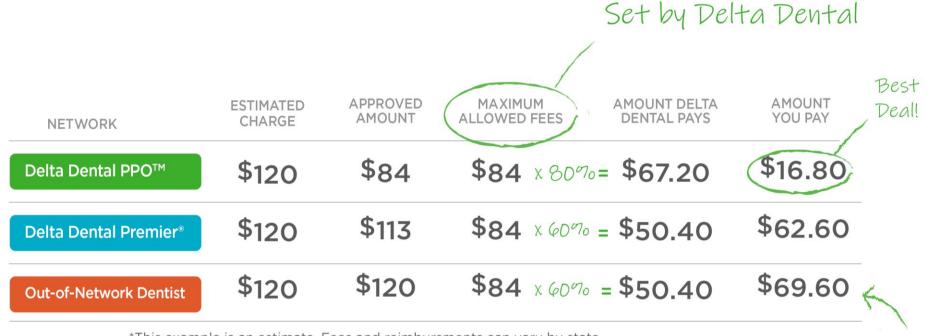

# **Delta Dental PPO: Illustrated Savings**

#### Save MOST when you see a Delta Dental PPO dentist

<sup>\*</sup>This example is an estimate. Fees and reimbursments can vary by state.

Pre-treatment estimates can be helpful in determining what your part of the bill will be. Be sure to refer to your benefit summary for a snapshot of covered dental services

40% +

balance