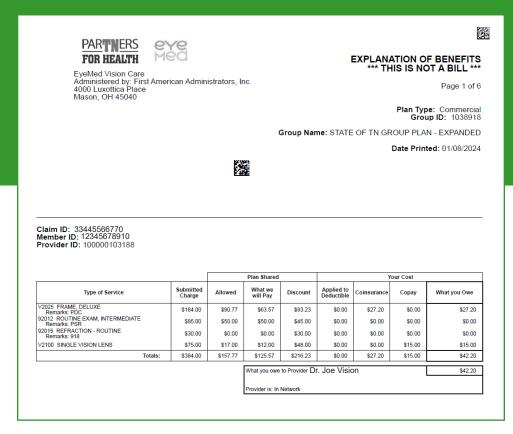

Below is an image of a sample EOB, with a few definitions of the terms used to describe the vision claim. This easy-to-follow guide will make reading and understanding your EOB simple!

- · Claim ID: The number used to track the service you have received.
- Submitted Charge: Charges submitted by the provider for services rendered. (Your Benefit + Discount + What You Owe = the Submitted Charge)
- Allowed: The maximum amount your plan will pay for a covered service. If your provider charges more than the allowed
  amount, you may have to pay the difference.
- Benefit (What We Will Pay): The amount of money paid to or on behalf of the policyholder. (Allowed Discount = The Benefit)
- Deductible: The amount paid out of pocket by the policyholder before the insurance provider pays any expenses.
- · Discount: Reduction of submitted charges negotiated by the payor.
- · Coinsurance: A percentage of health care costs that you are responsible for paying.
- Copay: A fixed amount you pay for a covered service.
- Total Member Responsibility: What you owe. (Copay + Coinsurance + Deductible + any services that your plan does not cover)

## Your EOB in Action

Now, let's take a look at the numbers and costs listed in the sample EOB to see exactly how they add up! The summary below details the costs from an exam and materials transaction:

|                                                  |                                       |                     | Plan Shared         |                     |                          | Y                 | our Cost           |                    |
|--------------------------------------------------|---------------------------------------|---------------------|---------------------|---------------------|--------------------------|-------------------|--------------------|--------------------|
| Type of Service                                  | Submitted<br>Charge                   | Allowed             | What we will Pay    | Discount            | Applied to<br>Deductible | Coinsurance       | Copay              | What you Owe       |
| V2025 FRAME, DELUXE<br>Remarks: PDC              | \$184.00                              | \$90.77             | \$63.57             | \$93.23             | \$0.00                   | \$27.20           | \$0.00             | \$27.20            |
| 92012 ROUTINE EXAM, INTERMEDIATE<br>Remarks: PSR | \$95.00                               | \$50.00             | \$50.00             | \$45.00             | \$0.00                   | \$0.00            | \$0.00             | \$0.00             |
| 92015 REFRACTION - ROUTINE<br>Remarks: 918       | \$30.00                               | \$0.00              | \$0.00              | \$30.00             | \$0.00                   | \$0.00            | \$0.00             | \$0.00             |
| V2100 SINGLE VISION LENS  Totals:                | \$75.00<br>\$384.00                   | \$17.00<br>\$157.77 | \$12.00<br>\$125.57 | \$48.00<br>\$216.23 | \$0.00<br>\$0.00         | \$0.00<br>\$27.20 | \$15.00<br>\$15.00 | \$15.00<br>\$42.20 |
| 10000                                            | , , , , , , , , , , , , , , , , , , , | <b>4</b> 101111     |                     | ¥2.0.20             | 70.00                    | <b>V2.1.25</b>    | Ψ10.00             | <b>V.2.2</b>       |
| ROUTINE EXAM                                     |                                       |                     | _                   |                     | MI                       | EMBER             | PAY TO             | TAL                |
| Exam Retail (submitted charges)                  |                                       | \$95.00             | 0                   | —<br>Ex             | am                       |                   |                    | \$0.00             |
| Exam (plan pays)                                 |                                       | \$50.00             |                     | -                   | Materials (frame + lens) |                   |                    | \$42.20            |
| Exam Copay (Member Pays)                         |                                       | \$0.00              |                     |                     | Member Total             |                   |                    | \$42.20            |
| ROUTINE REFRACTION                               |                                       |                     |                     |                     |                          |                   |                    | * 1-1-1            |
| Exam Retail (submitted charges)                  |                                       | \$30.00             | )                   |                     |                          |                   |                    |                    |
| Exam (plan pays)                                 |                                       | \$0.00              |                     |                     |                          |                   |                    |                    |
| Exam Copay (Member Pays)                         |                                       | \$0.00              |                     |                     |                          |                   |                    |                    |
| FRAME                                            |                                       |                     |                     |                     |                          |                   |                    |                    |
| Frame Retail (submitted charges)                 |                                       | \$184.00            |                     |                     |                          |                   |                    |                    |
| Materials Allowance                              |                                       | - \$150.00          |                     |                     |                          |                   |                    |                    |
| Balance                                          |                                       | \$34.00             |                     |                     |                          |                   |                    |                    |
| Plan Discount on Balance                         |                                       | 20% Off             |                     |                     |                          |                   |                    |                    |
| Frame (Member Pays)                              |                                       | \$27.2              | 20                  |                     |                          |                   |                    |                    |
| LENS                                             |                                       |                     |                     |                     |                          |                   |                    |                    |
| Lens Retail (submitted charges)                  |                                       | \$75.0              | 00                  |                     |                          |                   |                    |                    |
| Lens Copay (Member Pays)                         |                                       | \$15.C              | О                   |                     |                          |                   |                    |                    |