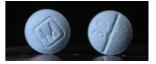

Authentic Oxycodone 30 MG Tablets Counterfeit Pills Containing Fentanyl Can you spot the difference?

Fentanyl has been found in heroin, cocaine, meth and pressed into fake prescription pills. While there are lots of stories of fentanyl found in vapes, there are very few cases in the US when a lab tested and confirmed that fentanyl was present.