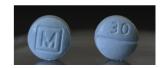

Authentic Oxycodone 30 MG Tablets Counterfeit Pills Containing Fentanyl Can you spot the difference?

Fentanyl has been found in heroin, cocaine, meth and pressed into fake prescription pills. While there are lots of stories of fentanyl found in vapes, there are very few cases in the US when a lab tested and confirmed that fentanyl was present.