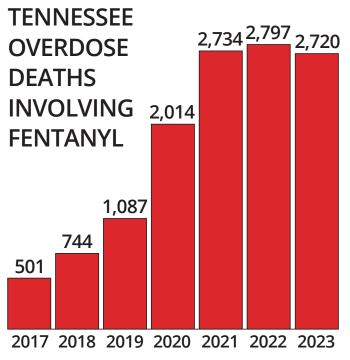

### **COMMON ILLICIT FORMS**

ILLICIT FENTANYL IS SMUGGLED IN POWDER FORM. IT'S MIXED INTO SUBSTANCES INCLUDING HEROIN, COCAINE, METH, AND PRESSED INTO FAKE PRESCRIPTION PILLS.

TN Dept. of Health data shows illicit fentanyl drove the increase in overdose deaths and is keeping totals elevated.