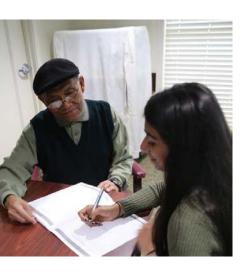

# Recruiting Volunteers

LifeBio Connect – Intergenerational Volunteering

Youth or adult volunteers are instructed and prepared to do interviews.

# Staff/Volunteer Interviews

| Delaware Onio. I lived in Westerville,                 |
|--------------------------------------------------------|
| Ohio and my kids went to Westerville schools           |
|                                                        |
| This is information on the work I have done in my life |
| I began teaching at Medary School                      |
| in Columbus Ohioshortly after                          |
| araduating from college. I would                       |
| love to teach again or read to children.               |
| I never regretted my decision to                       |