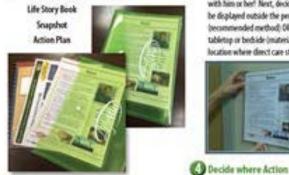

#### STEPS TO PRESENTING THE LIFEBIO!

Congratulations! Inside this puckage are green.
 Likelia presentation movisipes for people who have participated in Lifelia. This contains...

At them display It! Take a moment to read the Snapshot OUT SOUD with each person. This is a special way to CLEBRATE with him or her? Next, divide if the 1-page Snapshot should be displayed outside the person's room on the walk-door occummended method; Oil inside the person's room on a Tabletop or bedside (materials included). Make swe it is in a location where direct care staff will see and use it.