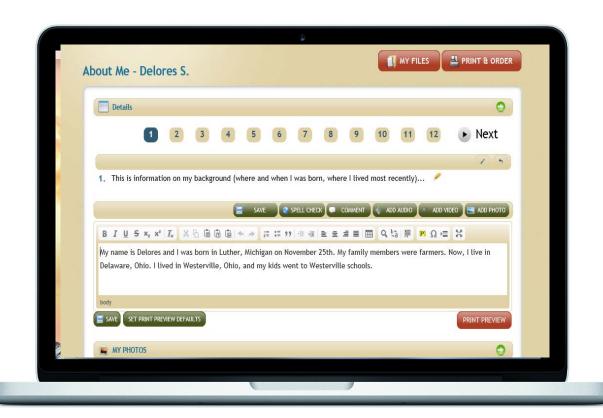

# Staff/Volunteer Interviews

| Delaware Onio. I lived in Westerville,                 |
|--------------------------------------------------------|
| Ohio and my kids went to Westerville schools           |
|                                                        |
| This is information on the work I have done in my life |
| I began teaching at Medary School                      |
| in Columbus Ohioshortly after                          |
| araduating from college. I would                       |
| love to teach again or read to children.               |
| I never regretted my decision to                       |

This is information on my background... (when and where I was born, where I lived most recently)

Luther, Michigan.

and things I like to do... My grandchildren and I would always go to Columbus 200. We like the polar bear like to do any kinds of crad