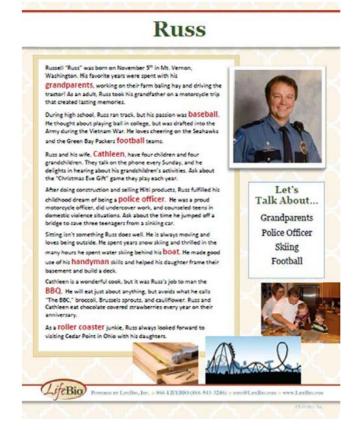

#### My name is Russ Smith. I was born April 17th.

#### ABOUT ME...

- . My wife's name is Kate
- I have two children, Patricia and Thelma (dec'd), and four grandchildren
- · I worked as a police officer
- · I served in Vietnam in the Army
- I lived on a farm for a few years
- . I do not like to sit still
- I love watching football on Sundays (Green Bay Packers)

#### LET'S TALK ABOUT...

- Growing up on a farm and baling hay
- Christmas Eve traditions (Christmas Eve Gift)
- Amusement parks and roller coasters
- Baseball (I played)
- My boat (for water skiing)
- Motorcycles seeing Sturgis
- My Grandpa Bowers my hero

#### THINGS TO DO & ACTIVITIES FOR ME...

- Visit a farm during the summer or fall
- Invite a police officer or detective to visit
- Watch movies about the best roller coasters
- Show football games
- Play Elvis and Garth Brooks music

- Go to a baseball game or play whiffle ball or softball on campus
- Take me for a golf cart ride or a motorcycle ride
- Help me build things
- Host a motorcycle show

- · Take a boat ride
- Serve waffles with peanut butter & strawberry jam on them
- Serve chocolatecovered strawberries on July 4<sup>th</sup>
- Therapy dogs

Hometown: Mount Vernon, WA

#### CARE INFO...

- I am very particular about things
- Asking for help is extremely difficult for me
- Don't make a big deal about my military service
- I do not like a lot of attention about my accomplishments
- I dislike broccoli, Brussels sprouts, and cauliflower ("the BBC")
- Sarcasm is my go-to when I am uncomfortable

U.S. Army 1966 - 1968