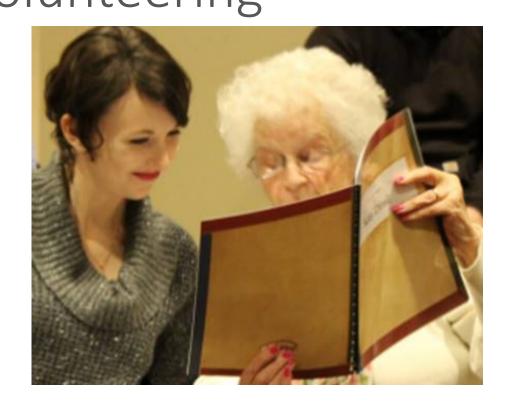

# Recruiting Volunteers

LifeBio Connect – Intergenerational Volunteering

Youth or adult volunteers are instructed and prepared to do interviews.

Use of volunteers to interview residents creates new friendships and lasting relationships.