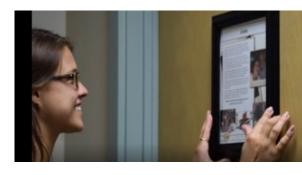

Read the Snapshet outloud to each person

Don't delay! Within 2-3 days of receiving the Lifebie presentation envelope, a train consisting of members of the life enrichment/activity staff as well as at least one direct care staff member (preferably the one most involved in the direct care of the resident (can, stru, norse, social worker, etc.) should present the life story book to each person separately. This is an exciting time to sylektrate!

#### Inside or Outside the Room

Ask resident where he or she would like the Snapshot to be displayed inside the room.