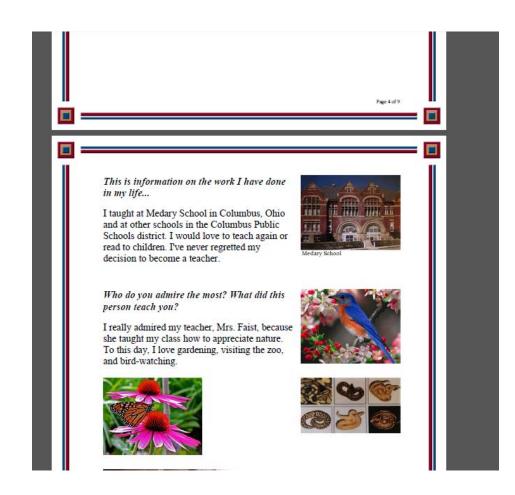

# Staff/Volunteer Interviews

| Delaware Onio. I lived in Westerville,                 |
|--------------------------------------------------------|
| Ohio and my kids went to Westerville schools           |
|                                                        |
| This is information on the work I have done in my life |
| I began teaching at Medary School                      |
| in Columbus Ohioshortly after                          |
| araduating from college. I would                       |
| love to teach again or read to children.               |
| I never regretted my decision to                       |

This is information on my background... (when and where I was born, where I lived most recently)

Luther, Michigan.

and things I like to do... My grandchildren and I would always go to Columbus 200. We like the polar bear like to do any kinds of crad

I have these hobbies, interests, places I like to go,

become a teacher.