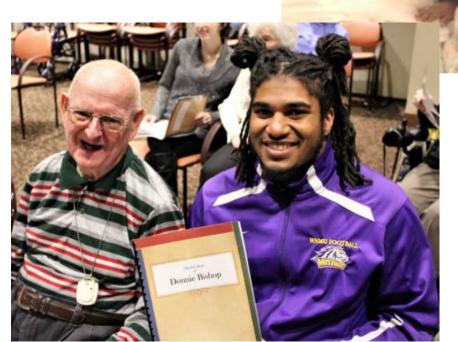

# Recruiting Volunteers

LifeBio Connect – Intergenerational Volunteering

Youth or adult volunteers are instructed and prepared to do interviews.

Use of volunteers to interview residents creates new friendships and lasting relationships.