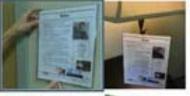

#### Inside or Outside the Room

Ask resident where he or she would like the Snapshot to be displayed inside the room.

#### Action Plan

(Use behind the scenes for care planning)

Placed Inside the Closet Door.