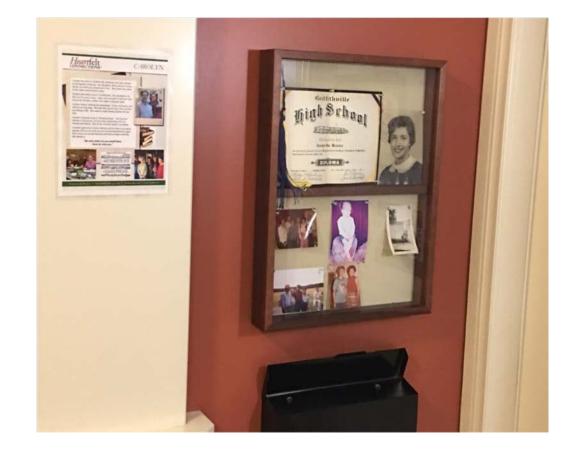

# Life Story Book for Resident & Family

# "Snapshot" View of the Person

"Snapshot" Summary

This will be displayed outside the Residents Door