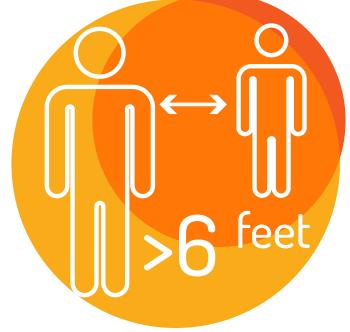

## Getting 'Back to Normal' Is Going to Take All of Our Tools

If we use all the tools we have, we stand the best chance of getting our families, communities, schools, and workplaces "back to normal" sooner:

Get vaccinated.









Stay 6 feet from others, and avoid crowds.





Wash hands often.

## www.vaccinate.tn.gov









## 'Regresar a la Normalidad' Requerirá de **Todas Nuestras Herramientas**

Si usamos todas las herramientas que disponemos, tenemos la mejor oportunidad de hacer que nuestras familias, comunidades, escuelas y lugares de trabajo "regresen a la normalidad" con mayor rapidez:

Vacúnese.





Manténgase a 6 pies de otras personas y evite las multitudes.

Use una mascarilla





Lávese las manos con frecuencia

www.vaccinate.tn.gov