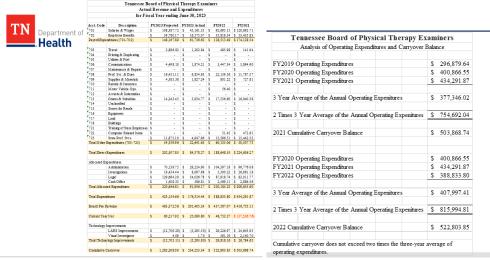

board<br>order                             | 1  | 0   |
|                         |                  |                                                |    |     |
| Agreements<br>Activated |                  |                                                | 0  | 0   |
|                         |                  |                                                |    |     |
| Discharges              |                  |                                                | 1  | 0   |
|                         | Discharge Reason |                                                |    |     |
|                         | Ü                | Evaluated –<br>no<br>monitoring<br>recommended | 1  | 0   |

VI. Keeyona Love, Fiscal Manager presented the Division of Health Licensure and Regulation Reports.



VII. Receive reports and/or requests from the Office of Investigations presented by Barbara Graham, Intake Coordinator, as follow:

11 new complaints have been open, 12 complaints have been closed. Of the closed complaints 6 were sent to OGC, 3 closed without action, 3 with letter of concerned. For the open complaints 1 for criminal charges, 3 unprofessional conduct, 1 lapsed license, 6 CE violations. Physical Therapist: 6 new complaints; 1 criminal charges, 2 unprofessional conduct, 3 CE violations. 9 closed complaints; 3 sent to OGC, 3 without action, 3 letters of concern.

Physical Therapist Assistant: 5 mew complaints; 1 unprofessional conduct, 1 lapsed license, 3 CE violations. 3 closed complaints; 3 sent to OGC.





- VIII. Minutes After review, Dr. Ronald Barredo made a motion, t