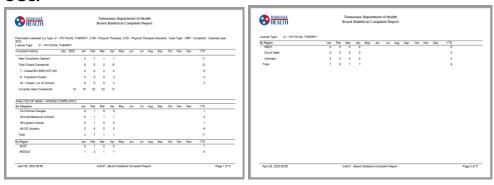

11 new complaints have been open, 12 complaints have been closed. Of the closed complaints 6 were sent to OGC, 3 closed without action, 3 with letter of concerned. For the open complaints 1 for criminal charges, 3 unprofessional conduct, 1 lapsed license, 6 CE violations. Physical Therapist: 6 new complaints; 1 criminal charges, 2 unprofessional conduct, 3 CE violations. 9 closed complaints; 3 sent to OGC, 3 without action, 3 letters of concern.

Physical Therapist Assistant: 5 mew complaints; 1 unprofessional conduct, 1 lapsed license, 3 CE violations. 3 closed complaints; 3 sent to OGC.

- VIII. Minutes After review, Dr. Ronald Barredo made a motion, to approve the February 23, 2023, minutes as written, Dr. Jane David, seconded the motion. The motion carried.
- IX. Review, approve/deny and ratify initial determinations
  - a. After Review, Dr. Ronald Barredo made a motion, to approve Compact Privileges as written, Jane David, seconded the motion. The motion carried.
  - b. Dr. Ronald Barredo made a motion, to approve Newly Licensed as written,
    - Jane David seconded the motion. The motion carried.
  - c. Dr. Ronald Barredo made a motion, to approve Reinstatements as written, Dr. Jane David, seconded the motion. The motion carried.
  - d. Dr. Ronald Barredo made a motion, to approve Provisional as written, Dr. Jane David, seconded the motion. The motion carried.
  - e. Dr. Ronald Barredo made a motion, to approve Closed Files as written, Jane David, seconded the motion. The motion carried.
  - f. Dr. Ronald Barredo made a motion, to approve CE Violation Agreed Citations as written, Jane David, seconded the motion. The motion carried.