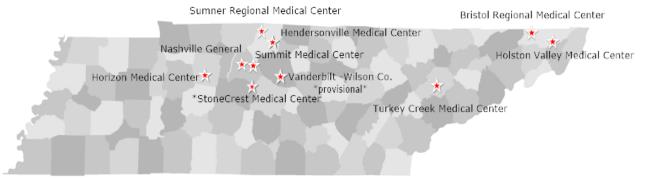

## Level III Tennessee Trauma Centers

In addition to state designation "\*" indicates verification as an American College of Surgeons Trauma Center