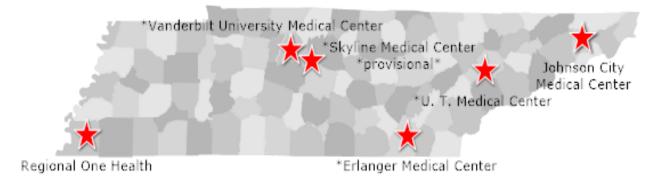

## Level I Tennessee Trauma Centers

In addition to state designation \*\*\* indicates verification as an American College of Surgeons Trauma Center