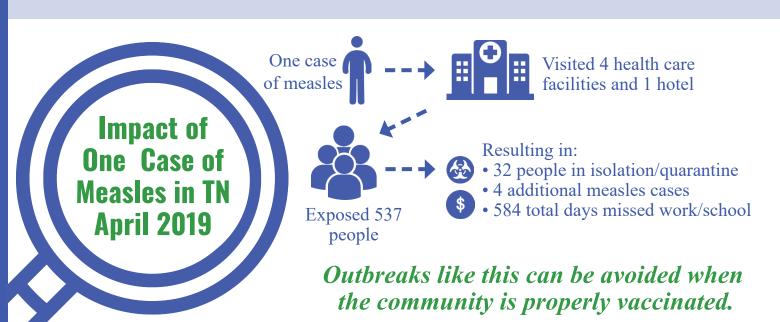

#### What is a VPD Outbreak?

A Vaccine-Preventable Disease, or VPD, outbreak (e.g., measles) may occur when community members are inadequately vaccinated against a disease. The TN Kindergarten Immunization Compliance Assessment is a great way to understand your county's risk of an outbreak!