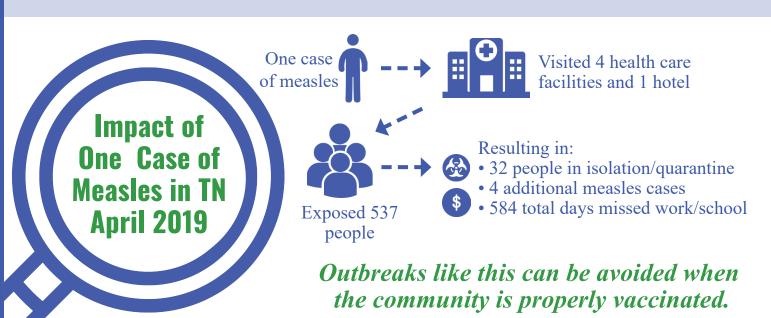

#### What is a VPD Outbreak?

A Vaccine-Preventable Disease, or VPD, outbreak (e.g., measles) may occur when community members are inadequately vaccinated against a disease. The TN Kindergarten Immunization Compliance Assessment is a great way to understand your county's risk of an outbreak!