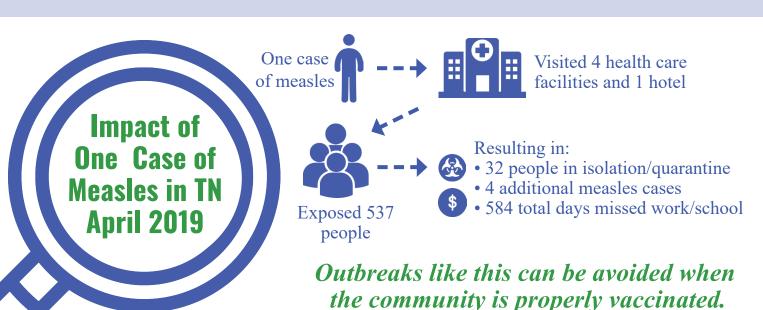

#### What is a VPD Outbreak?

A Vaccine-Preventable Disease, or VPD, outbreak (e.g., measles) may occur when community members are inadequately vaccinated against a disease. The TN Kindergarten Immunization Compliance Assessment is a great way to understand your county's risk of an outbreak!