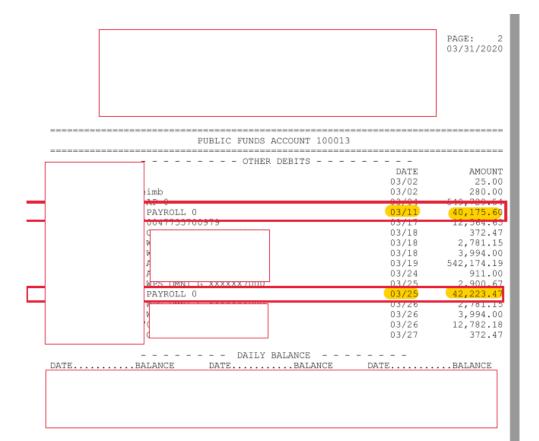

## **Required Documentation: Existing Staff**

- Claim Summary Template
- Grant Budget Form
- Relevant Payroll Policy (hazard pay policy, overtime pay policy, pay differential policy)
- Approved/Verified time for each claimed employee for each day claimed
- Payroll documentation detailing the claimed employee's wages and benefits (pay stubs, payroll registers showing names but no social security numbers)
- Proof of payment for each claimed employee for each claimed pay period
  - Bank statement(s) showing funds being disbursed from the Grantee's bank account to the employee via ACH with corresponding employee listing showing disbursement of funds;
  - Cancelled Checks;
  - Front and back of check with back of check showing third party verification of processing; OR
  - Front of check with corresponding bank statement showing payment from Grantee's bank account to employee, typically through a payroll register