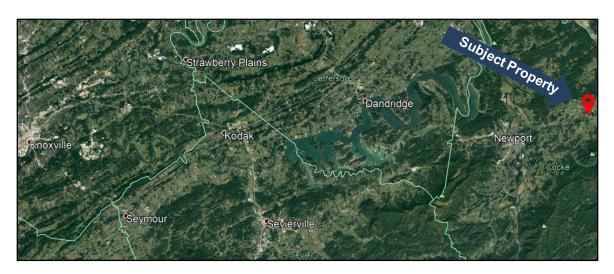

#### > SUMMARY

- Highlights
- Property Aerial
- Area Map
- Property Photographs

# **SUMMARY**

The properties are located within the city limits of Parrottsville, Cocke County, Tennessee. The general location of the subject properties is off the south side of Highway 321, within the Parrottsville Heights subdivision. Parrottsville Heights is an established single-family subdivision.

### **MARKET AREA OVERVIEW**

The subject properties are located in Parrottsville, (Cocke County) Tennessee. Parrottsville, TN is roughly 31 miles from Gatlinburg, TN with a population of 263 residents. Cocke County, Tennessee's estimated population is 36,296 with a growth rate of 0.40% in the past year.