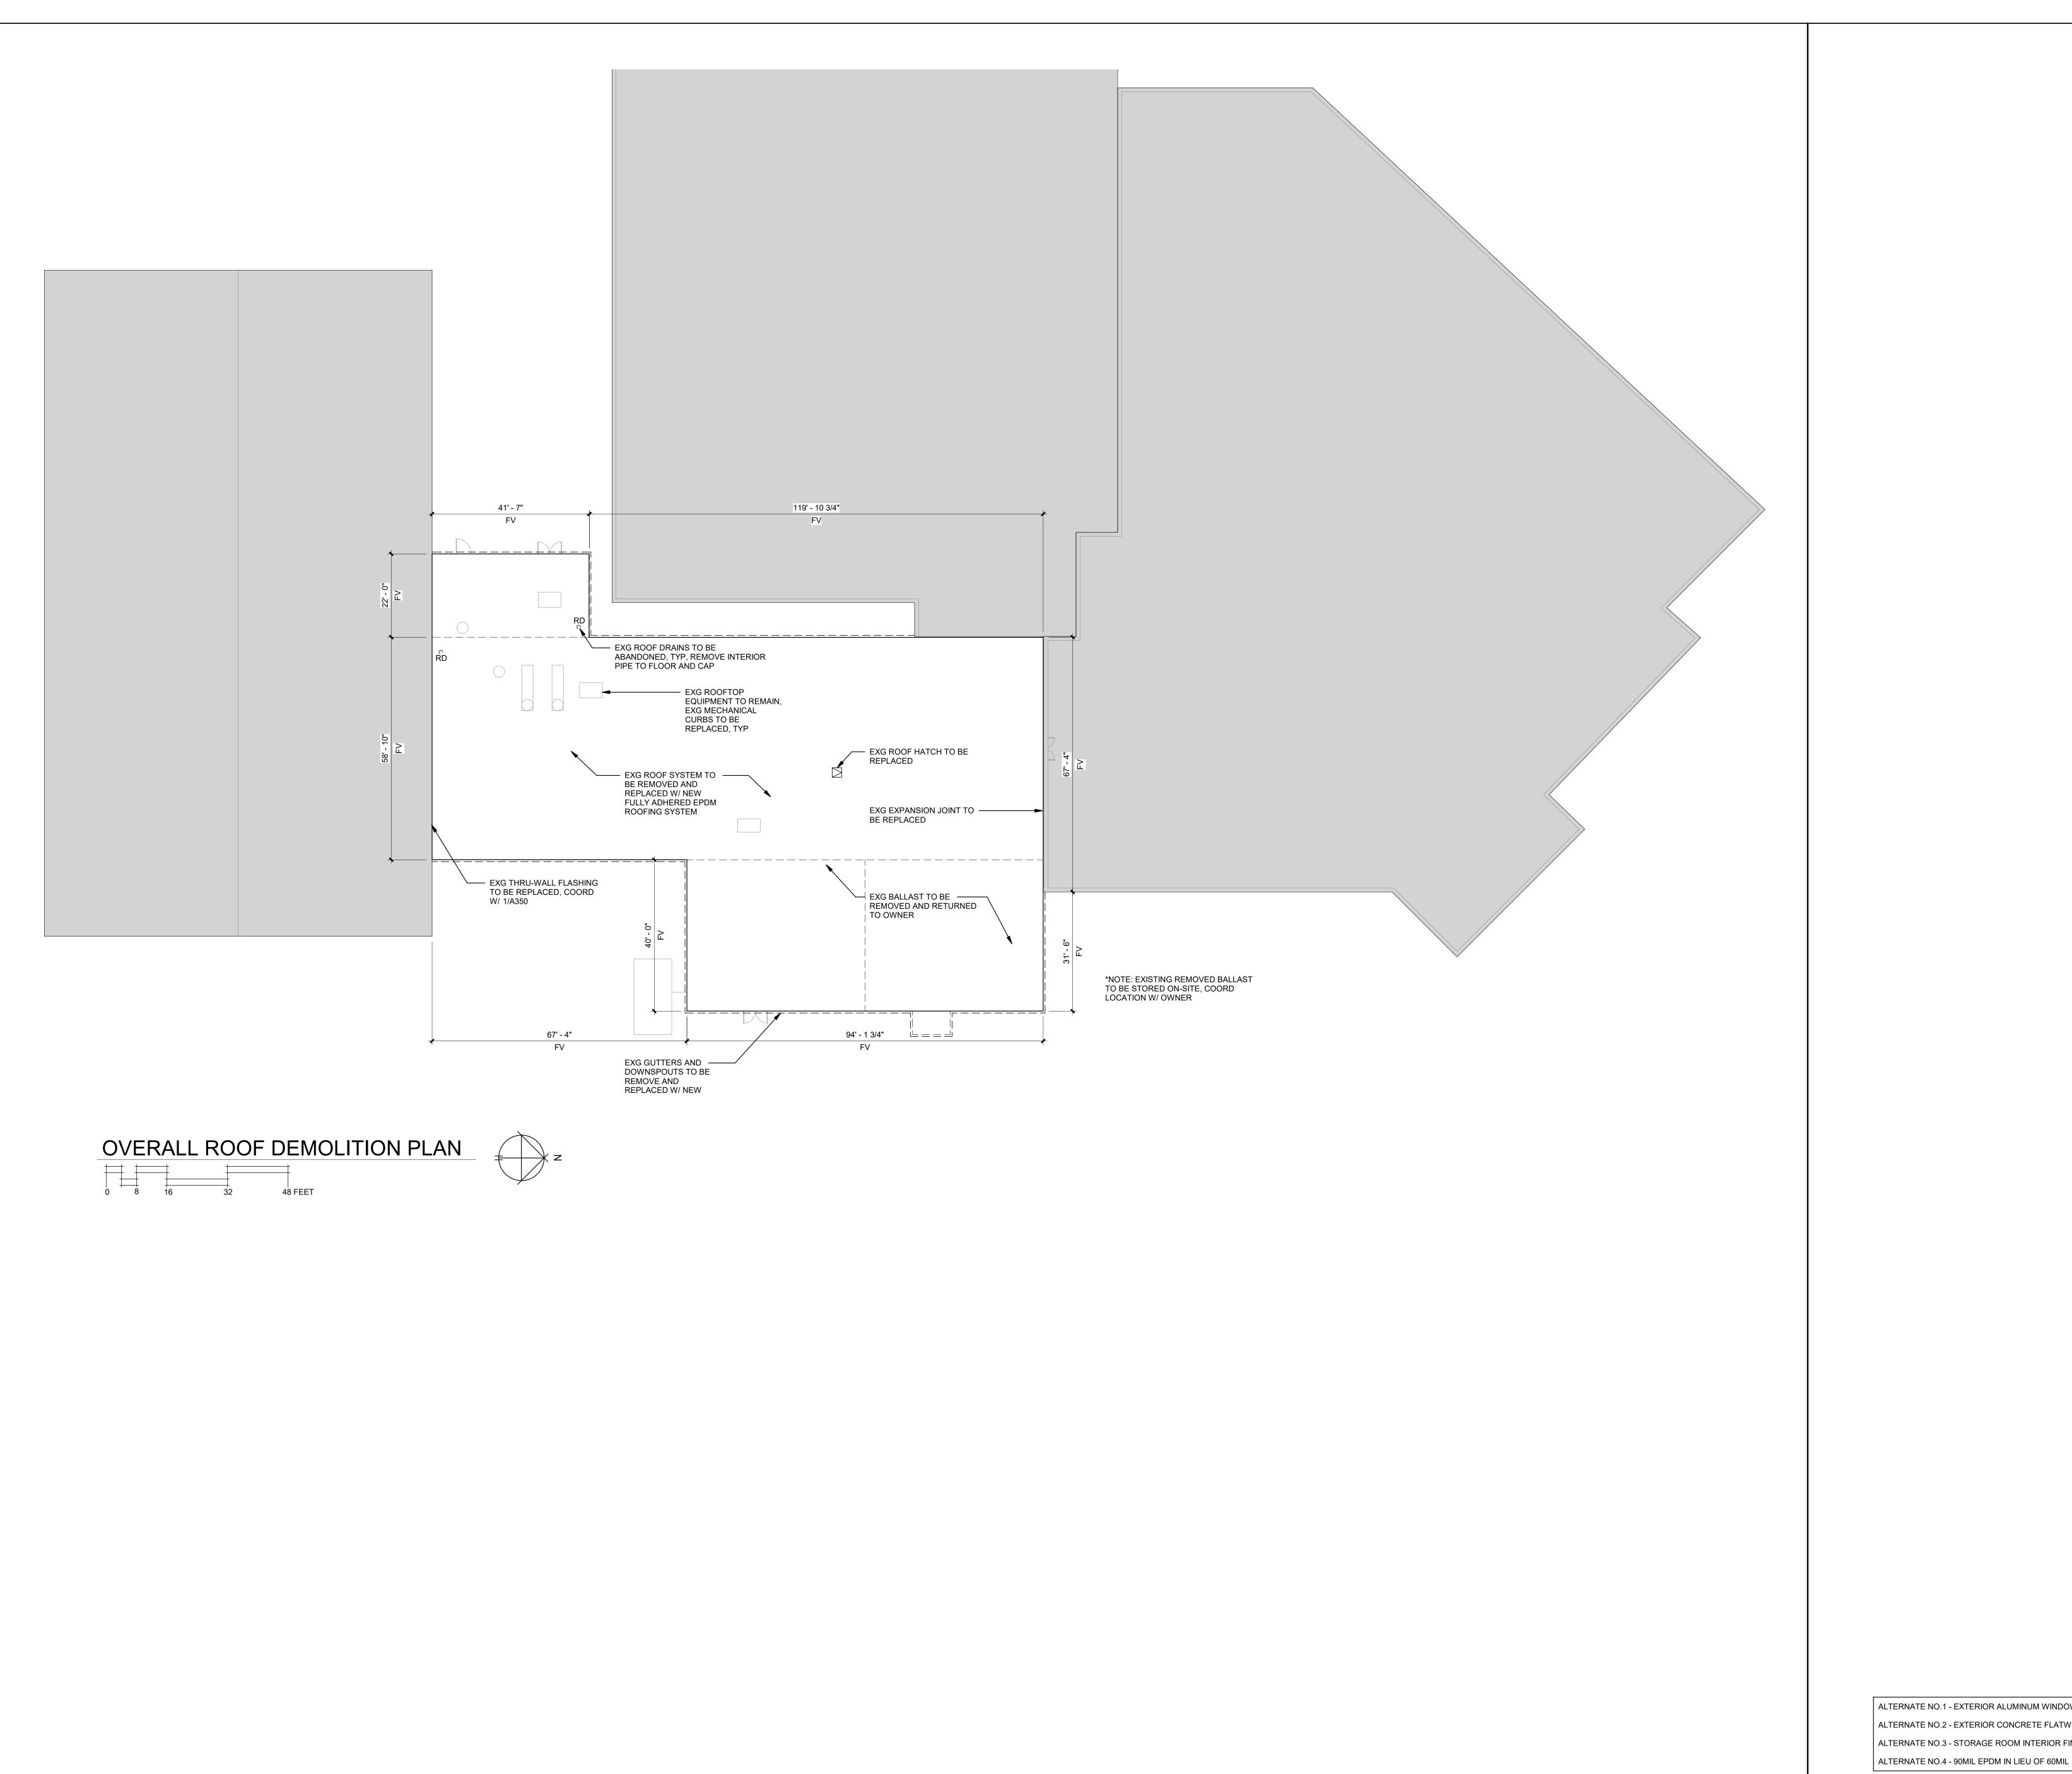

# JOINT

**REVISIONS** Description

A93-102017 Project Number: 2018-03-30

> ROOF DEMOLITION PLAN

ALTERNATE NO.1 - EXTERIOR ALUMINUM WINDOWS AND ASSOCIATED FLASHING ALTERNATE NO.2 - EXTERIOR CONCRETE FLATWORK, GRADING AND DRAINAGE ALTERNATE NO.3 - STORAGE ROOM INTERIOR FINISHES