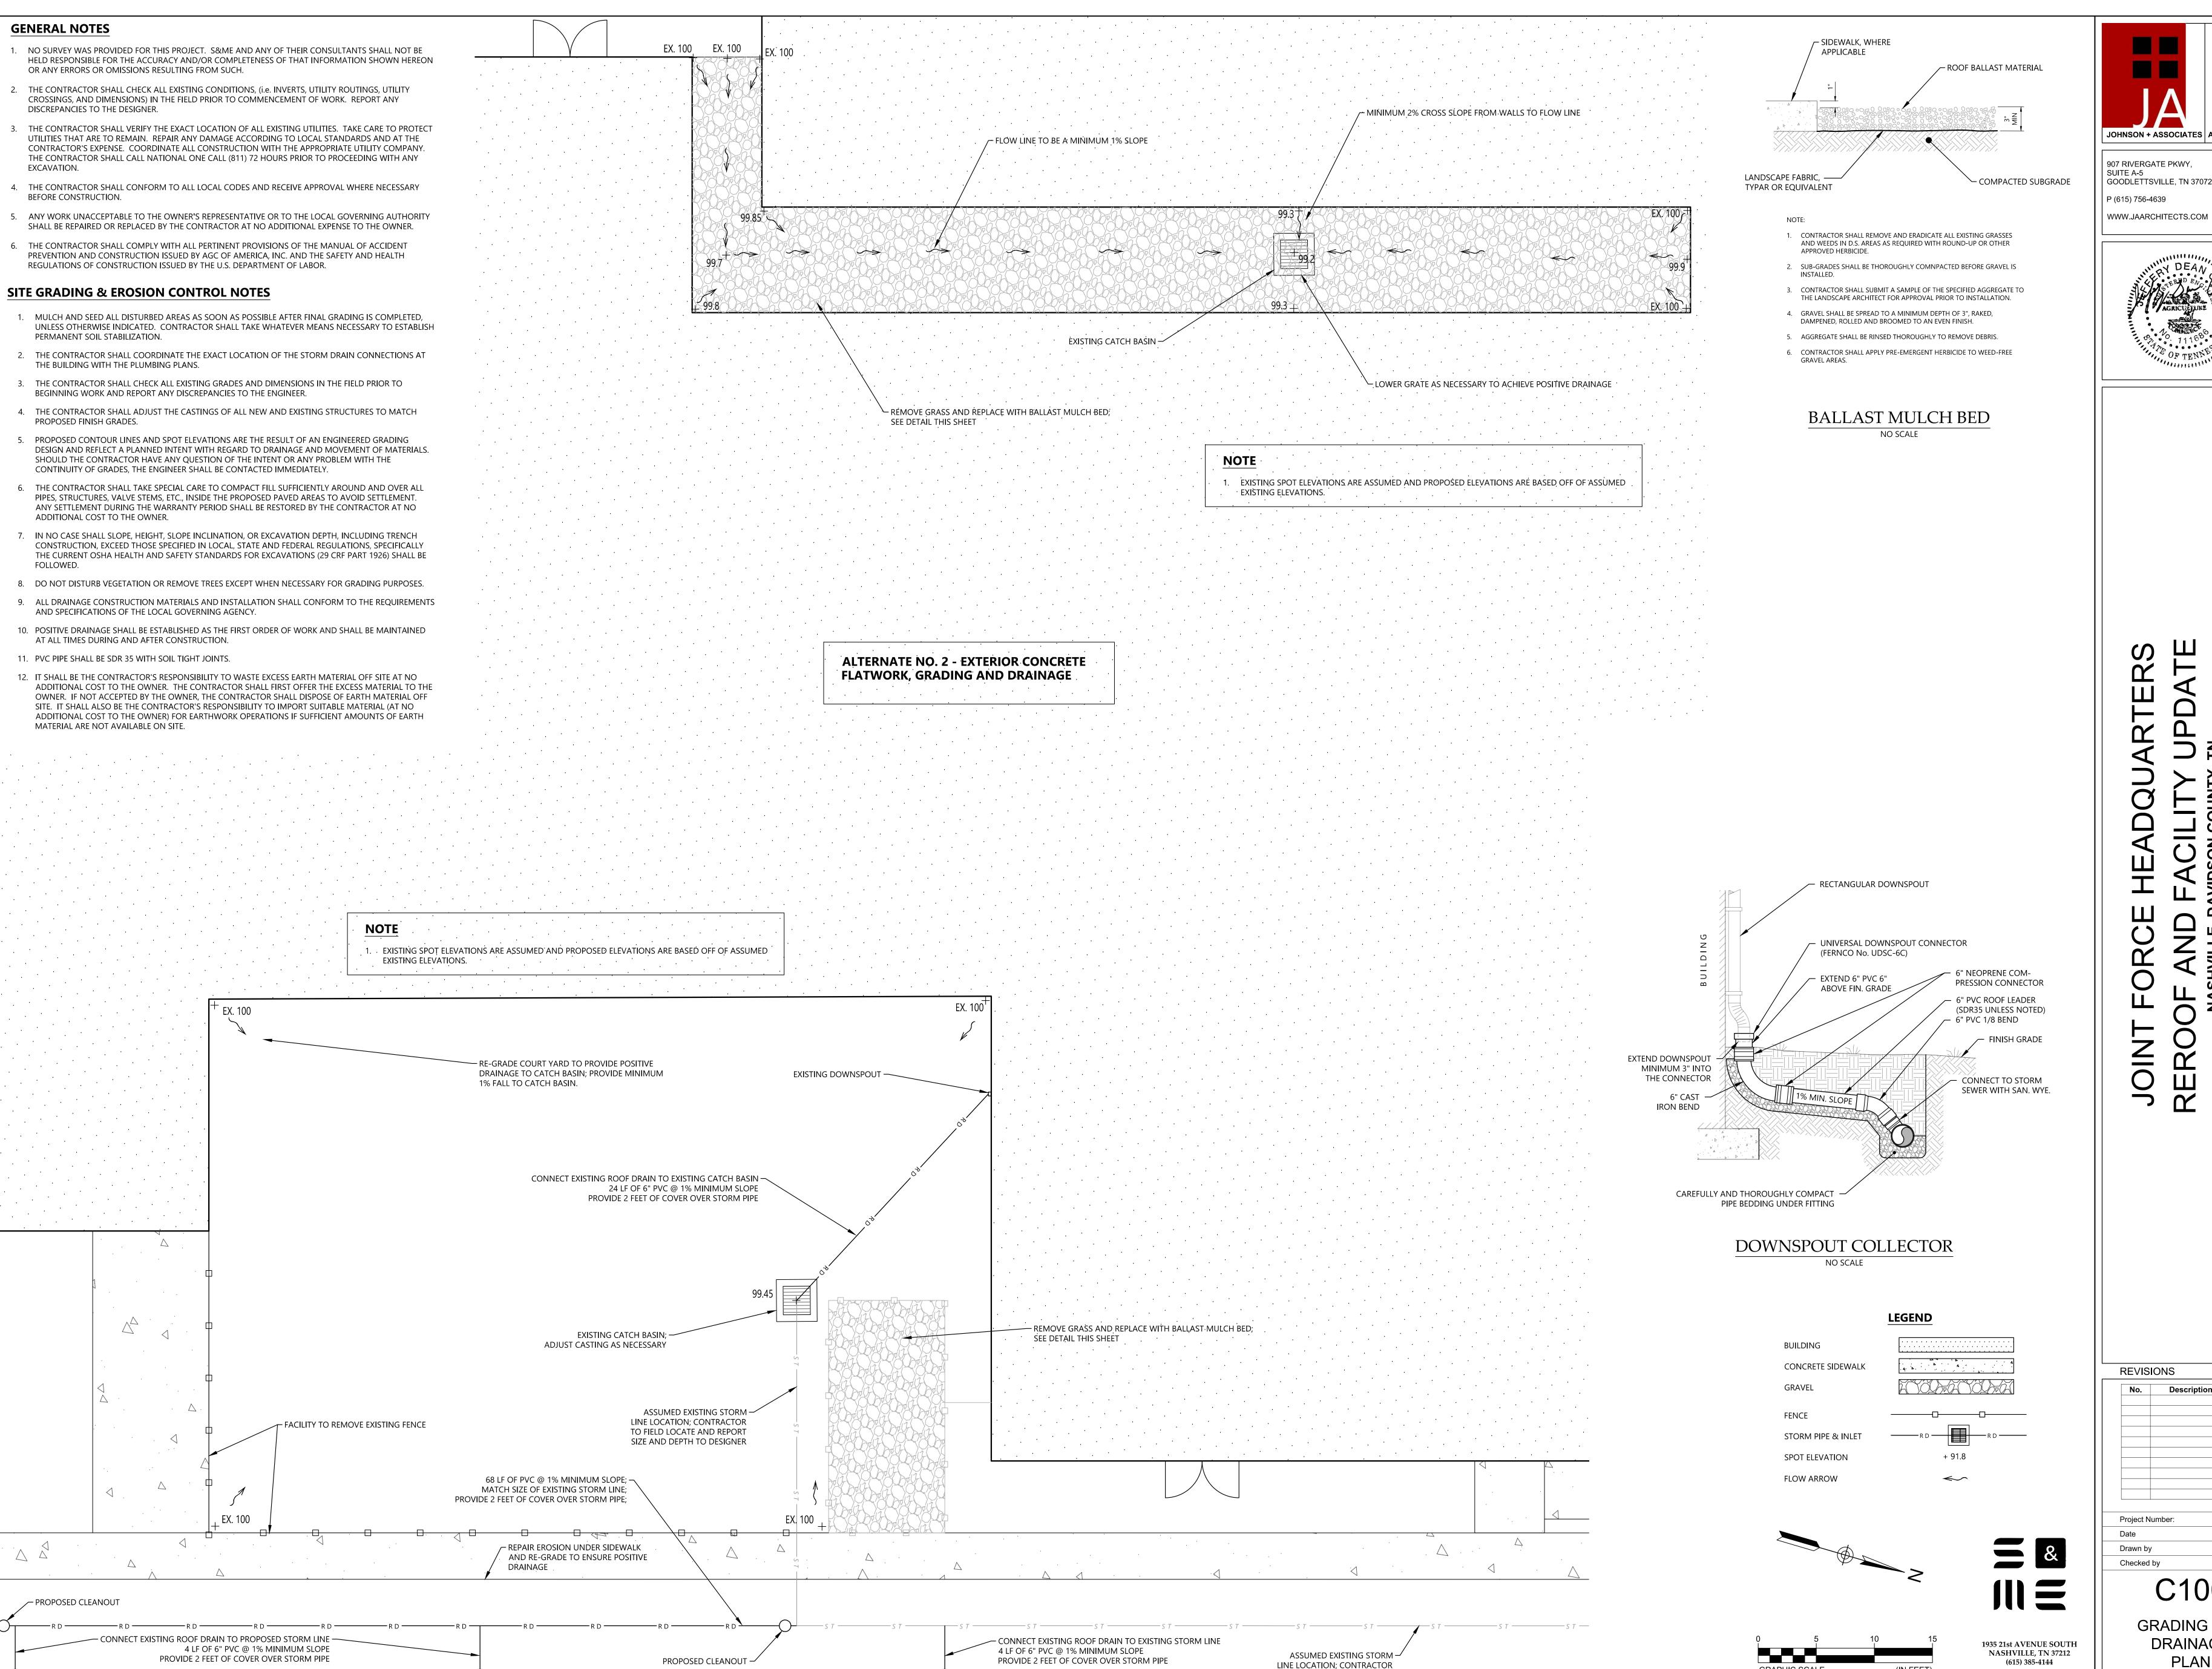

907 RIVERGATE PKWY, SUITE A-5 GOODLETTSVILLE, TN 37072 P (615) 756-4639

REVISIONS

A93-102017 Project Number: 2018-03-30 Checked by

**GRADING AND** DRAINAGE PLAN

WWW.JAARCHITECTS.COM

<u>LEGEND</u>

RE-GRADE AREA TO SLOPE GRADE TO EXISTING DRAINAGE BASIN, COORD W/ CIVIL DRAWINGS