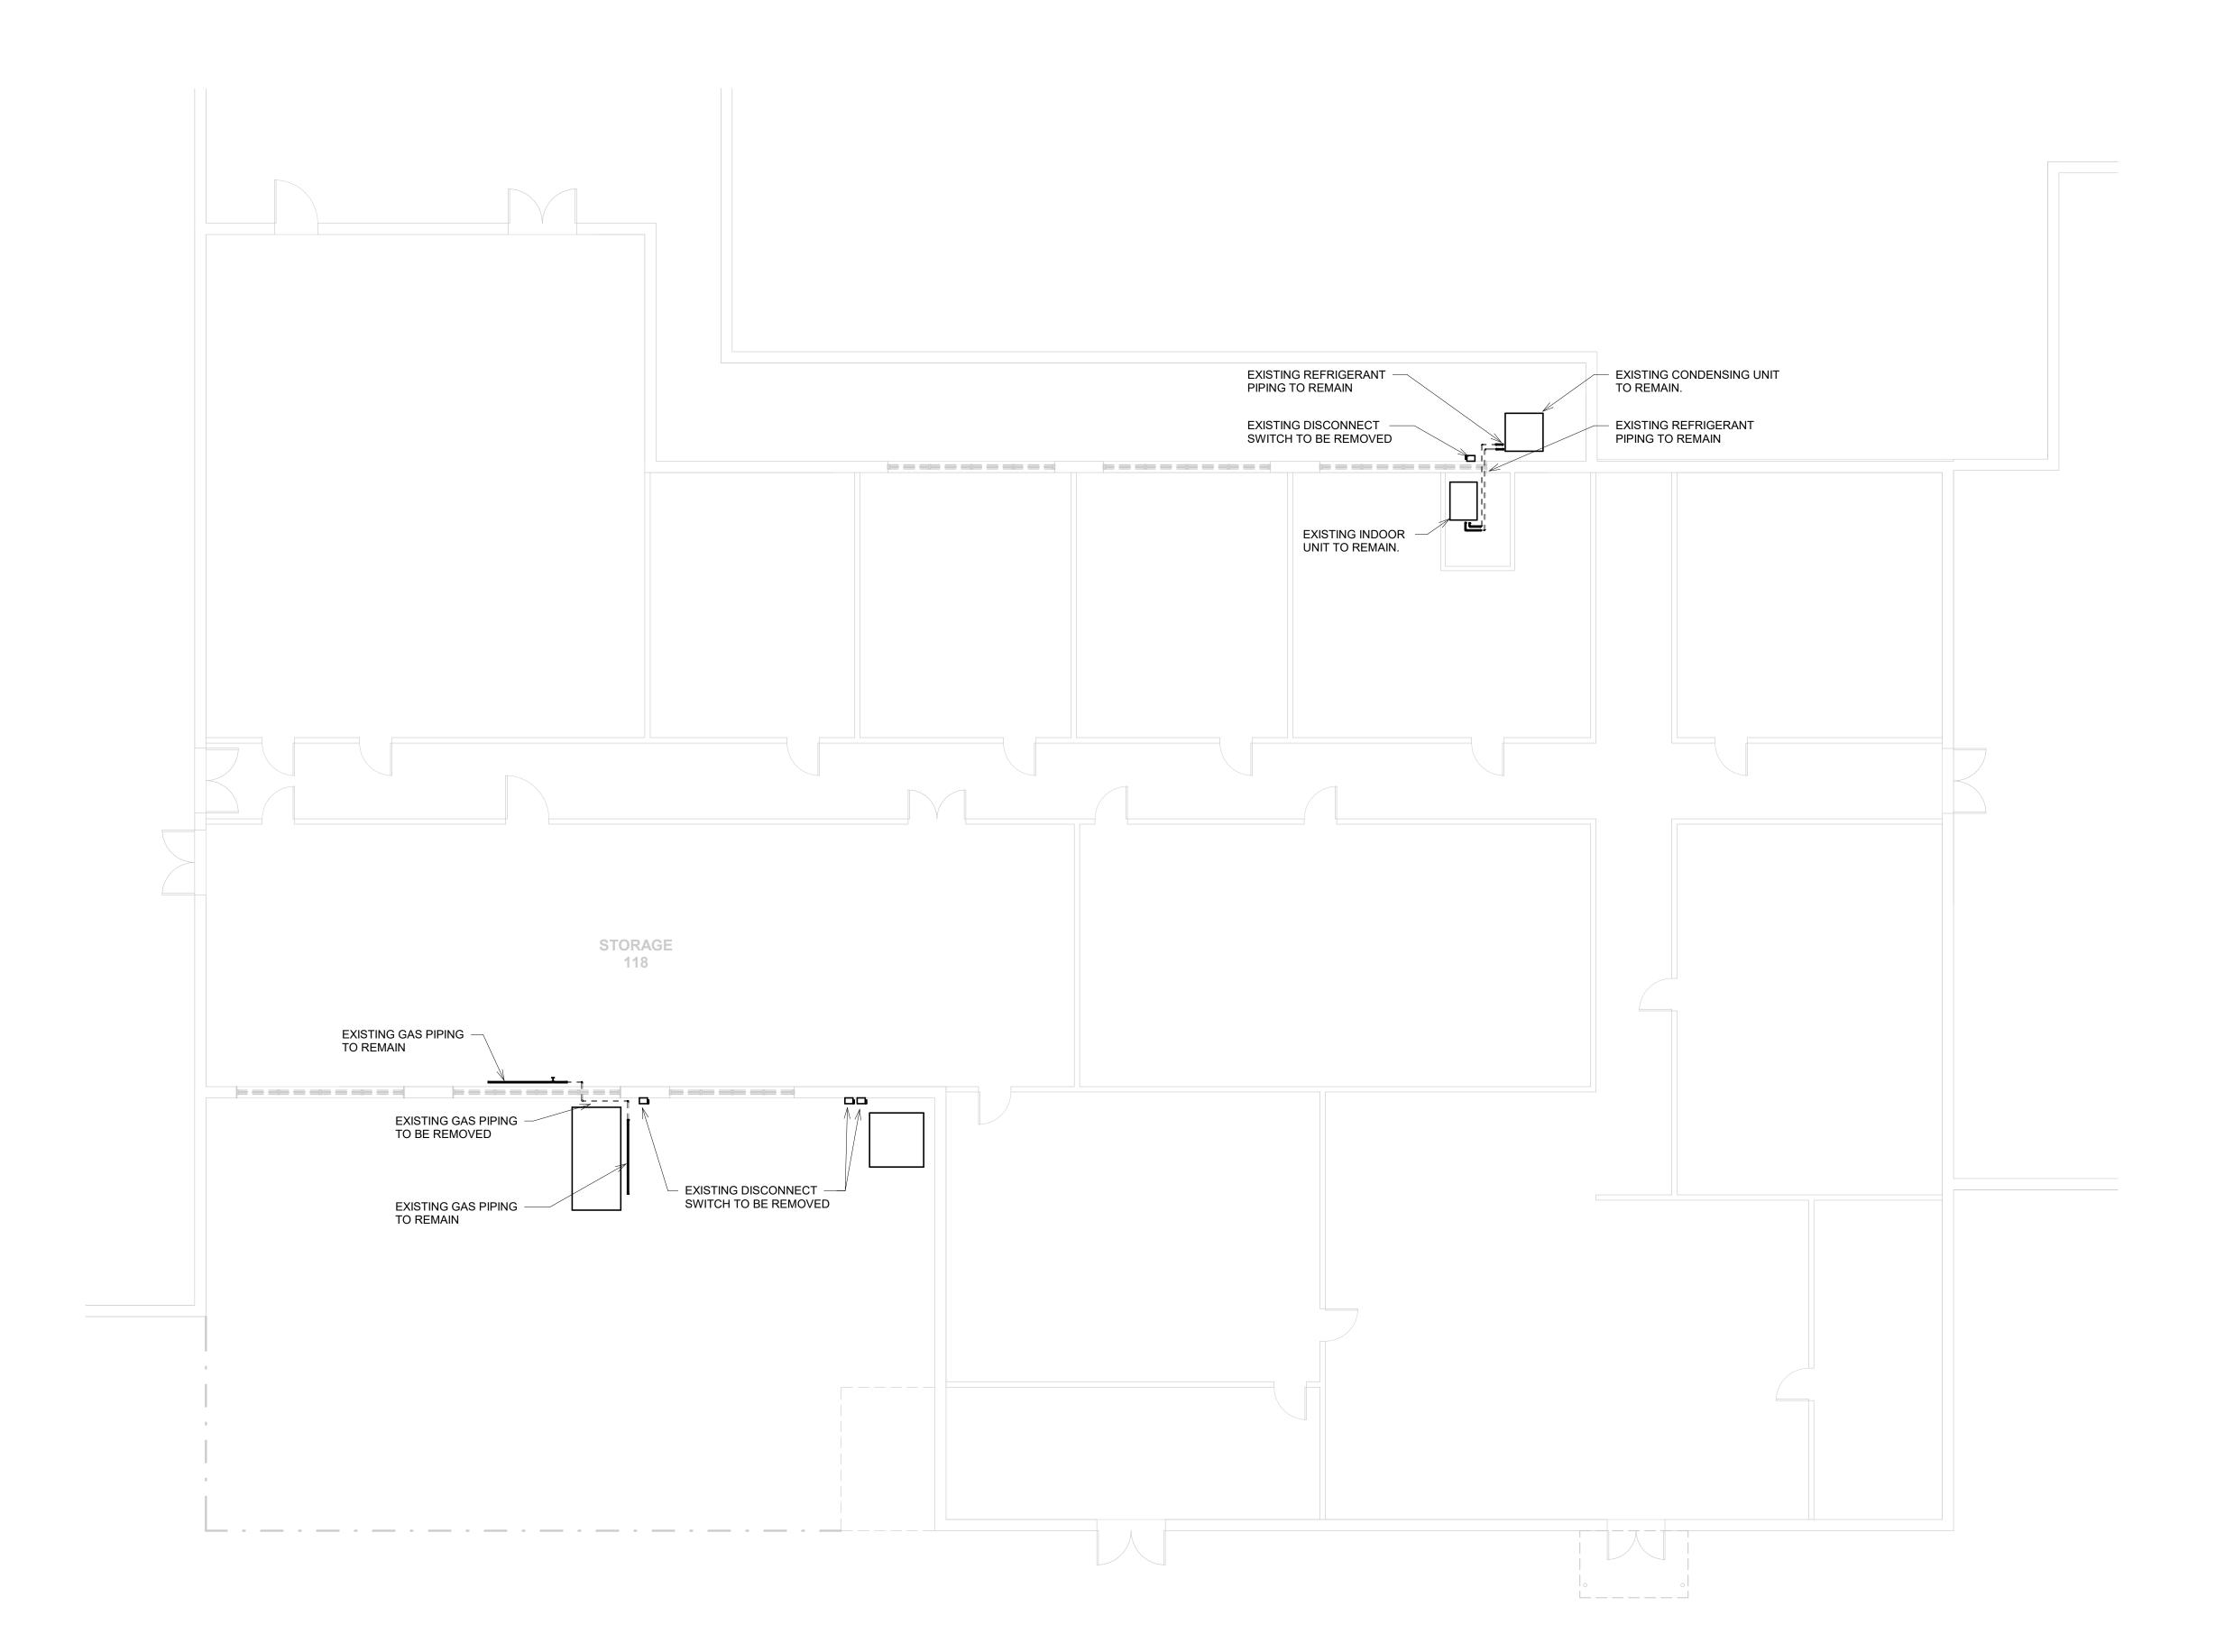

## DEMOLITION KEY NOTES

- 1 EXG WINDOW SYSTEM TO BE REMOVED
  2 EXG CONC SILLS TO BE REMOVED FOR INSTALLATION OF WINDOW FLASHING, CLEANED AND REINSTALLED
- 3 EXG FENCE TO BE REMOVED 4 EXG FENCE TO REMAIN
- 5 EXG CONC PAD TO BE REMOVED
   6 EXG LARGE STORAGE UNITS TO BE REMOVED BY OWNER;
- 6 EXG LARGE STORAGE UNITS TO BE REMOVED BY OWN STORAGE ROOM ONLY
- 7 EXG VCT FLOORING TO BE REMOVED AND CONC SURFACE PREPARED TO RECEIVE NEW FINISH; STORAGE ROOM ONLY
- 8 EXG 2X4 ACT CEILING TILE AND GRID TO BE REMOVED;
  STORAGE ROOM ONLY
- PREPARE EXG WALLS TO RECEIVE NEW PAINT; STORAGE ROOM ONLY

## FLOOR PLAN KEY NOTES

- NEW CONC SIDEWALK AND RAMP EXG CONC SIDEWALK TO REMAIN
- NEW ALUM WINDOW SYSTEM W/ 1" INSULATED GLASS
- EXG DRAINAGE IN AREA-WAY TO BE MODIFIED; GRADE SHALL SLOPE TO EXG DRAINAGE BASIN
- EXG MECH UNIT TO REMAIN; CONDENSER LINES TO BE
- REPLACED W/ NEW RELOCATED LINES THRU MASONRY
- SEAL CONC FLOOR; STORAGE ROOM ONLY WALLS TO RECEIVE NEW PAINT; STORAGE ROOM ONLY

ME101

DEMOLITION FLOOR PLAN

Checked by

DEMOLITION - FIRST FLOOR PLAN

|           | NEW WORK LEGEND         | 907 RIVERGATE PKWY,<br>SUITE A-5<br>GOODLETTSVILLE, TN 37072 |
|-----------|-------------------------|--------------------------------------------------------------|
| WALL TYPE | DESCRIPTION             | P (615) 756-4639                                             |
|           | EXISTING WORK TO REMAIN | WWW.JAARCHITECTS.COM                                         |
|           | NEW WORK                | ***************************************                      |
|           | CONNECTION TO EXISTING  | WISKEN D. WISKEN                                             |