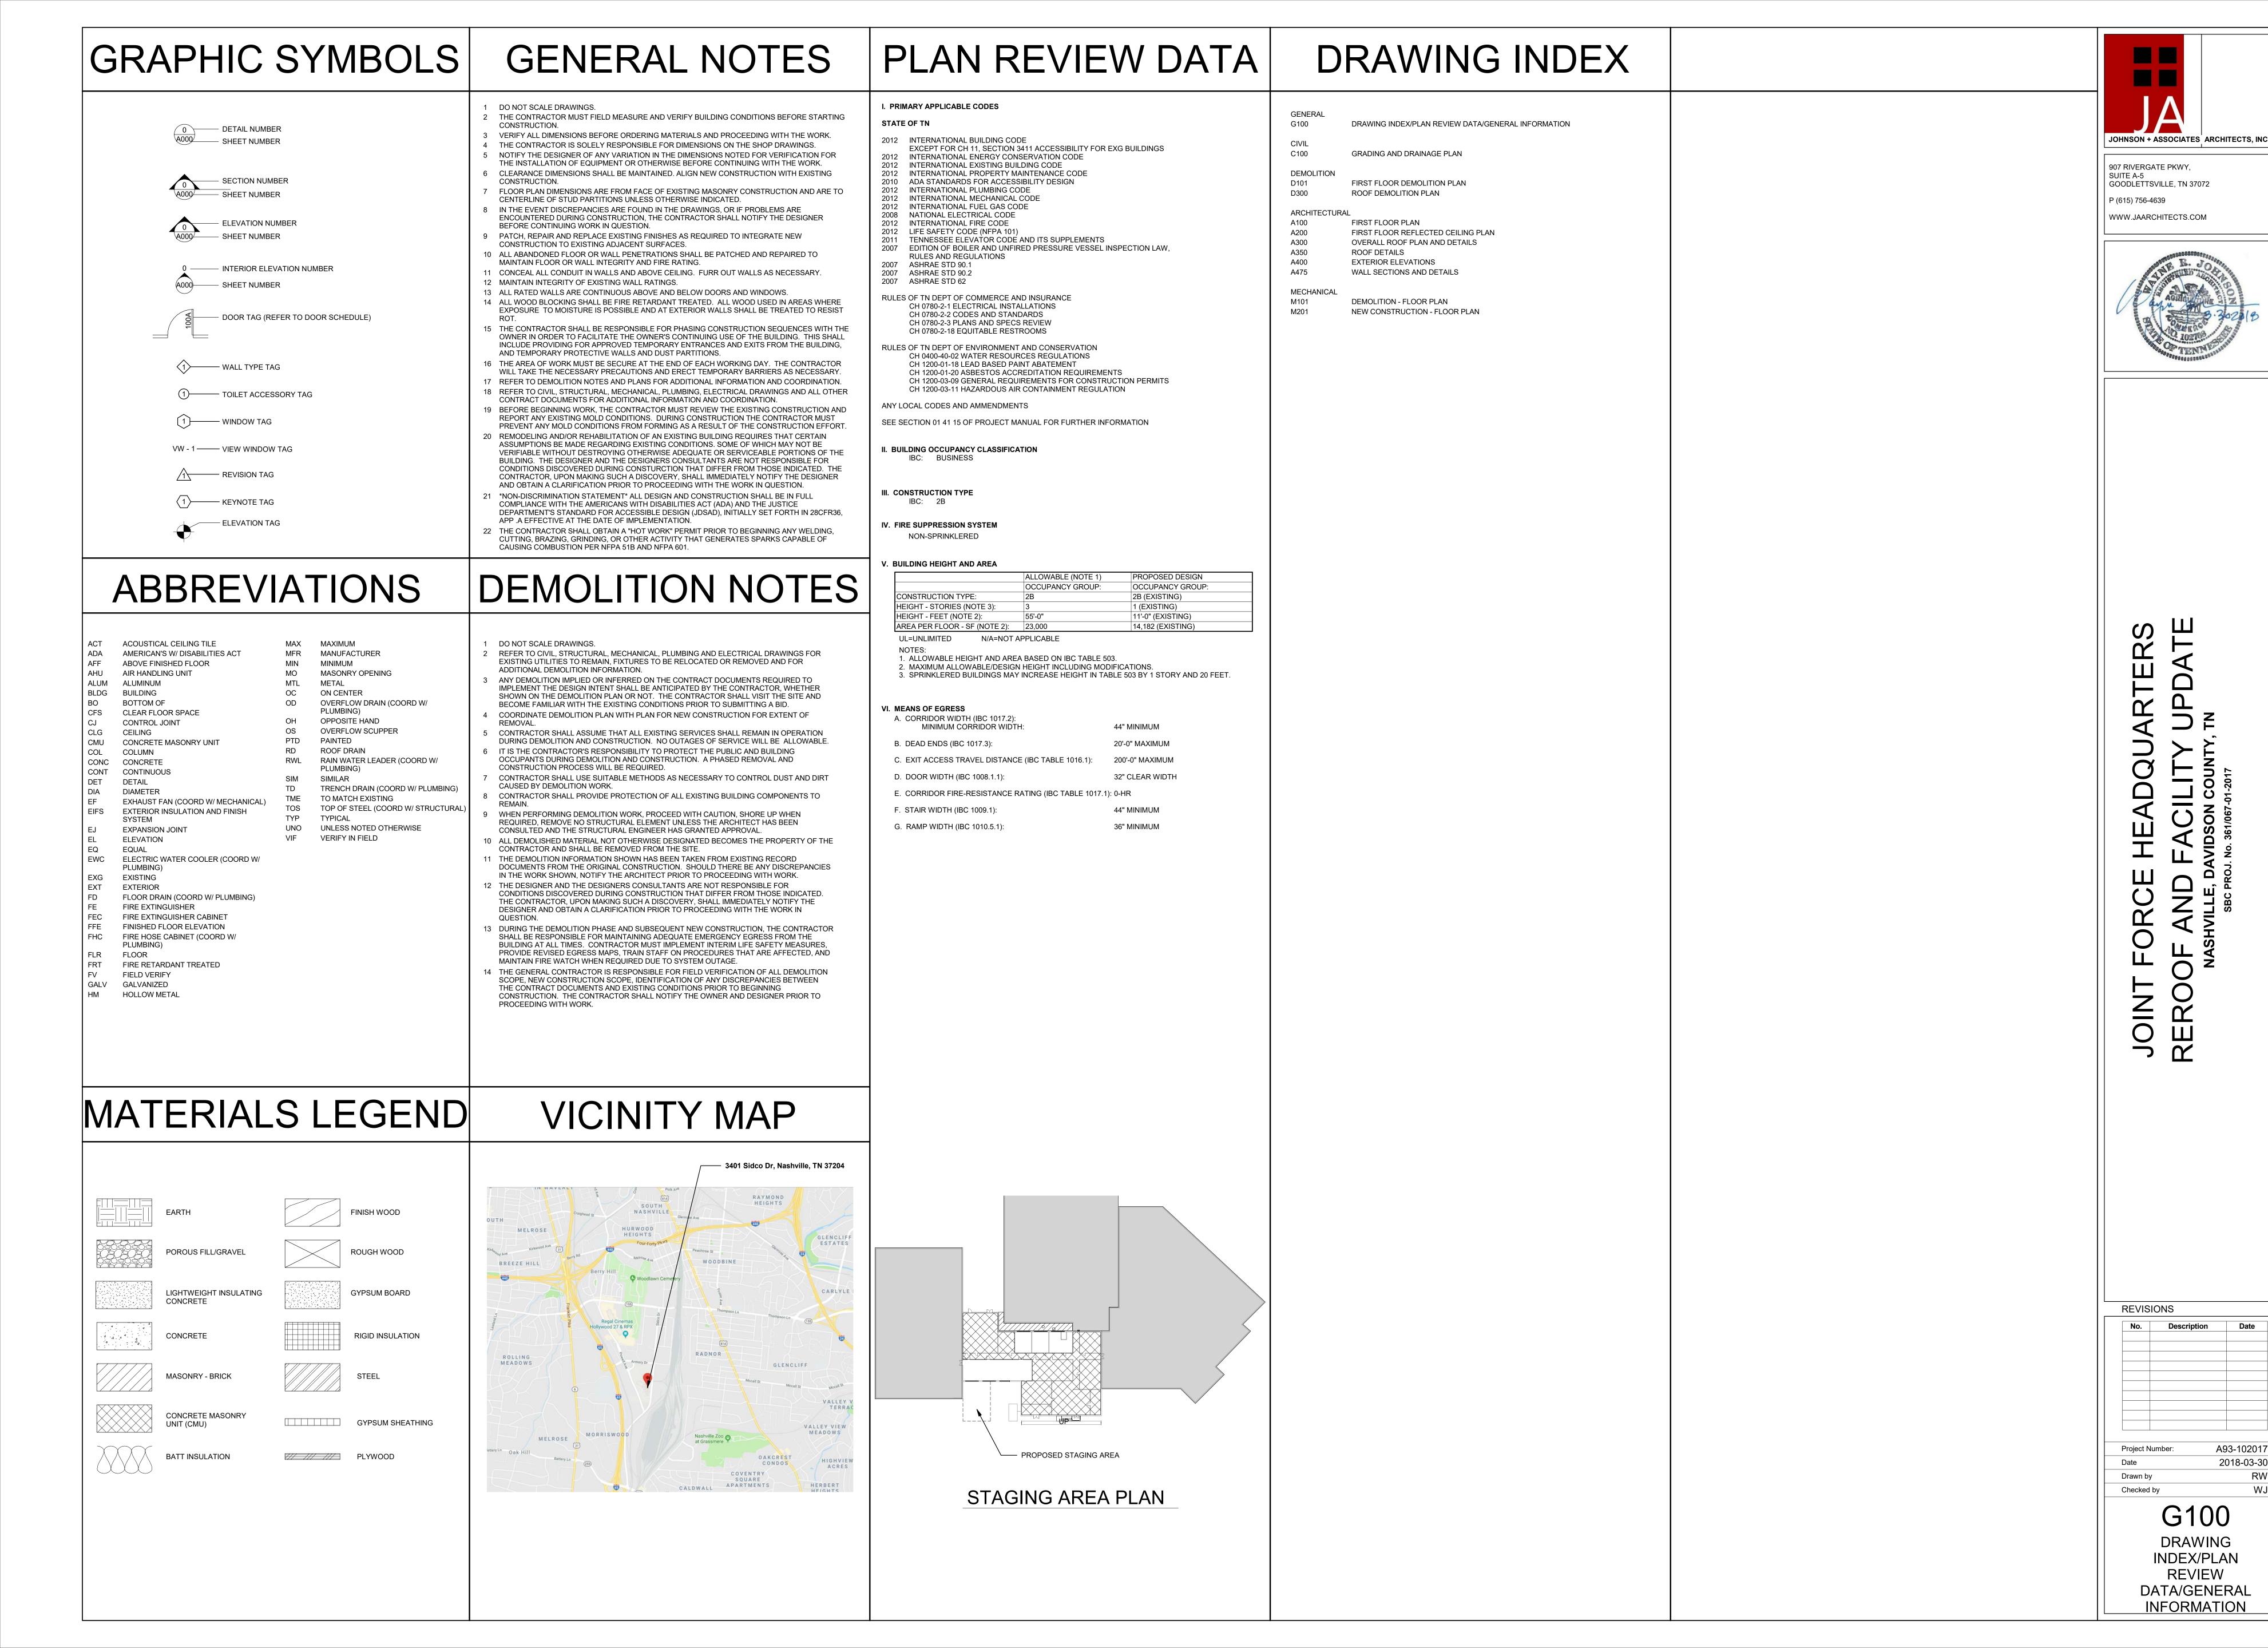

# JOINT FORCE HEADQUARTERS REROOF AND FACILITY UPDATE

NASHVILLE, DAVIDSON COUNTY, TN

SBC PROJ. No. 361/067-01-2017