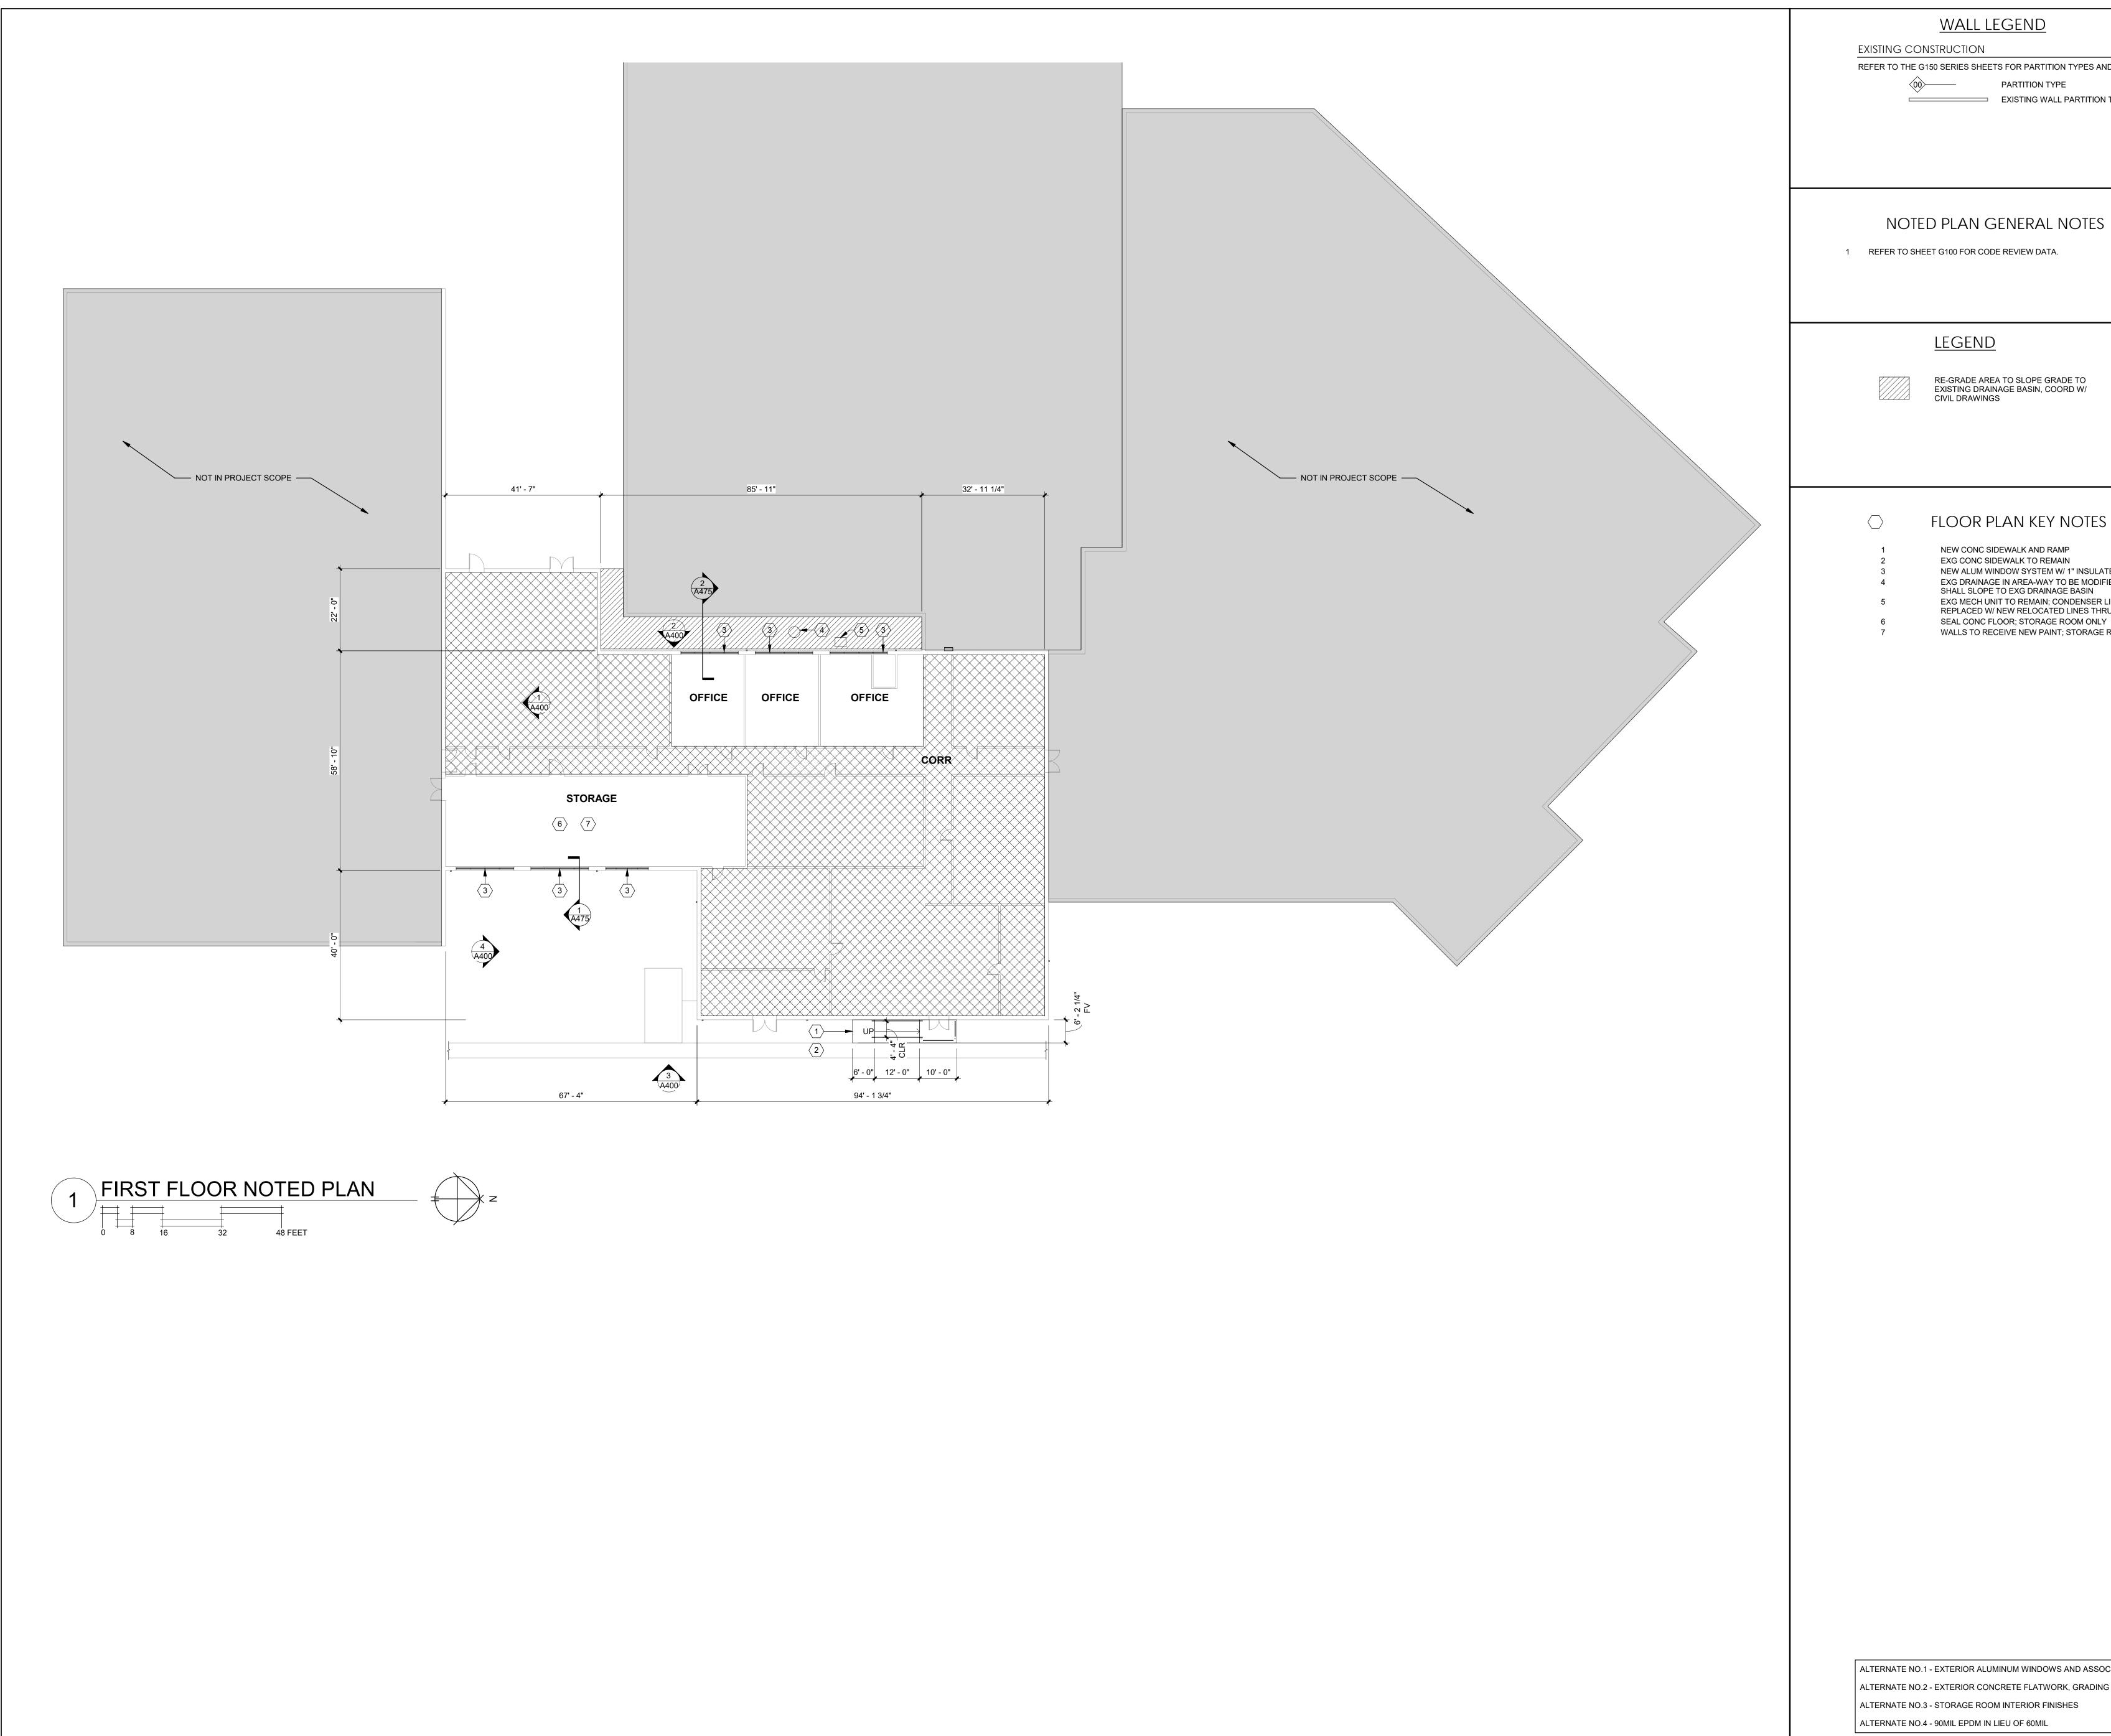

## DEMOLITION KEY NOTES

- 1 EXG WINDOW SYSTEM TO BE REMOVED
  2 EXG CONC SILLS TO BE REMOVED FOR INSTALLATION OF WINDOW FLASHING, CLEANED AND REINSTALLED
- 3 EXG FENCE TO BE REMOVED 4 EXG FENCE TO REMAIN
- 5 EXG CONC PAD TO BE REMOVED
   6 EXG LARGE STORAGE UNITS TO BE REMOVED BY OWNER;
- 6 EXG LARGE STORAGE UNITS TO BE REMOVED BY OWN STORAGE ROOM ONLY
- 7 EXG VCT FLOORING TO BE REMOVED AND CONC SURFACE PREPARED TO RECEIVE NEW FINISH; STORAGE ROOM ONLY
- 8 EXG 2X4 ACT CEILING TILE AND GRID TO BE REMOVED;
  STORAGE ROOM ONLY
- PREPARE EXG WALLS TO RECEIVE NEW PAINT; STORAGE ROOM ONLY

# JOINT FORCE HEADQUARTERS REROOF AND FACILITY UPDATE NASHVILLE, DAVIDSON COUNTY, TN

D101

FIRST FLOOR

DEMOLITION PLAN

ALTERNATE NO.1 - EXTERIOR ALUMINUM WINDOWS AND ASSOCIATED FLASHING

ALTERNATE NO.2 - EXTERIOR CONCRETE FLATWORK, GRADING AND DRAINAGE

## WALL LEGEND

**EXISTING CONSTRUCTION** 

REFER TO THE G150 SERIES SHEETS FOR PARTITION TYPES AND DETAILS

PARTITION TYPE EXISTING WALL PARTITION TO REMAIN

907 RIVERGATE PKWY, SUITE A-5 GOODLETTSVILLE, TN 37072 P (615) 756-4639

WWW.JAARCHITECTS.COM

<u>LEGEND</u>

RE-GRADE AREA TO SLOPE GRADE TO EXISTING DRAINAGE BASIN, COORD W/ CIVIL DRAWINGS

## FLOOR PLAN KEY NOTES

- NEW CONC SIDEWALK AND RAMP EXG CONC SIDEWALK TO REMAIN
- NEW ALUM WINDOW SYSTEM W/ 1" INSULATED GLASS
- EXG DRAINAGE IN AREA-WAY TO BE MODIFIED; GRADE SHALL SLOPE TO EXG DRAINAGE BASIN
- EXG MECH UNIT TO REMAIN; CONDENSER LINES TO BE
- REPLACED W/ NEW RELOCATED LINES THRU MASONRY
- SEAL CONC FLOOR; STORAGE ROOM ONLY WALLS TO RECEIVE NEW PAINT; STORAGE ROOM ONLY