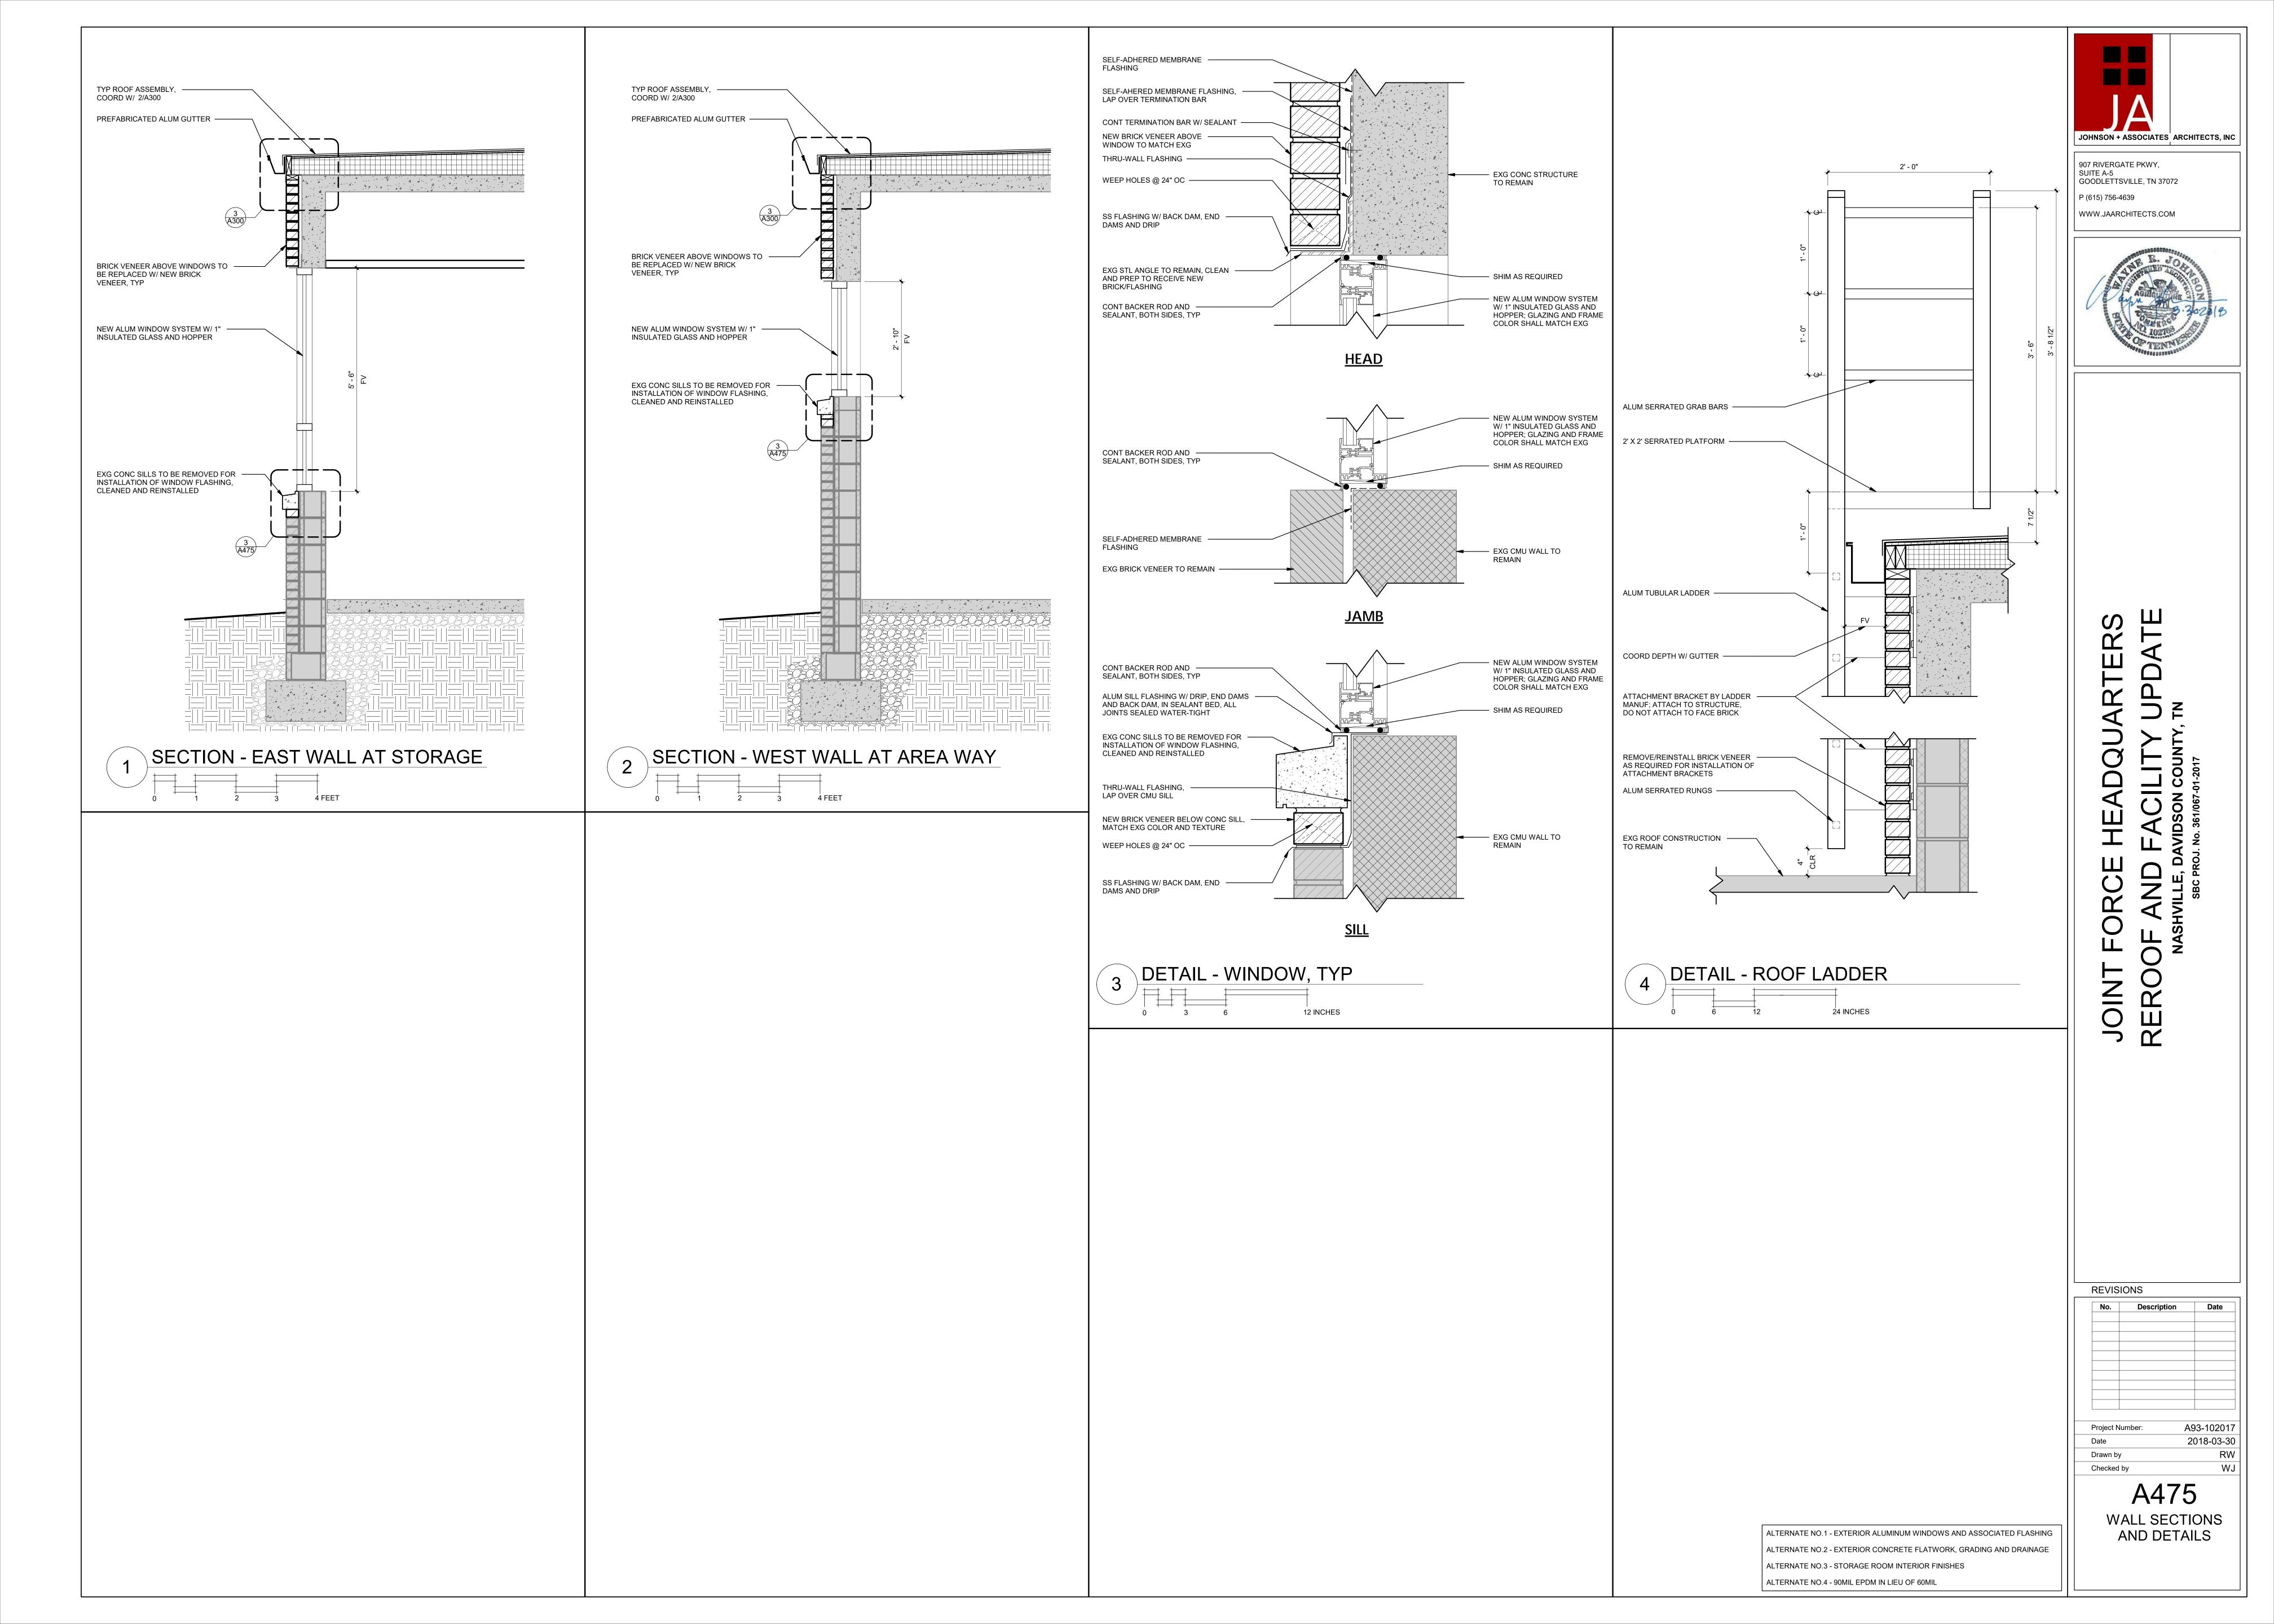

## DEMOLITION KEY NOTES

- 1 EXG WINDOW SYSTEM TO BE REMOVED
  2 EXG CONC SILLS TO BE REMOVED FOR INSTALLATION OF WINDOW FLASHING, CLEANED AND REINSTALLED
- 3 EXG FENCE TO BE REMOVED 4 EXG FENCE TO REMAIN
- 5 EXG CONC PAD TO BE REMOVED
   6 EXG LARGE STORAGE UNITS TO BE REMOVED BY OWNER;
- 6 EXG LARGE STORAGE UNITS TO BE REMOVED BY OWN STORAGE ROOM ONLY
- 7 EXG VCT FLOORING TO BE REMOVED AND CONC SURFACE PREPARED TO RECEIVE NEW FINISH; STORAGE ROOM ONLY
- 8 EXG 2X4 ACT CEILING TILE AND GRID TO BE REMOVED;
  STORAGE ROOM ONLY
- PREPARE EXG WALLS TO RECEIVE NEW PAINT; STORAGE ROOM ONLY

# JOINT FORCE HEADQUARTERS REROOF AND FACILITY UPDATE NASHVILLE, DAVIDSON COUNTY, TN

D101

FIRST FLOOR

DEMOLITION PLAN

ALTERNATE NO.1 - EXTERIOR ALUMINUM WINDOWS AND ASSOCIATED FLASHING

ALTERNATE NO.2 - EXTERIOR CONCRETE FLATWORK, GRADING AND DRAINAGE

ALTERNATE NO.3 - STORAGE ROOM INTERIOR FINISHES

ALTERNATE NO.4 - 90MIL EPDM IN LIEU OF 60MIL

907 RIVERGATE PKWY, SUITE A-5 GOODLETTSVILLE, TN 37072 P (615) 756-4639 WWW.JAARCHITECTS.COM

# JOINT

**REVISIONS** Description

A93-102017 Project Number: 2018-03-30

> ROOF DEMOLITION PLAN

ALTERNATE NO.1 - EXTERIOR ALUMINUM WINDOWS AND ASSOCIATED FLASHING ALTERNATE NO.2 - EXTERIOR CONCRETE FLATWORK, GRADING AND DRAINAGE ALTERNATE NO.3 - STORAGE ROOM INTERIOR FINISHES

## FLOOR PLAN KEY NOTES

- NEW CONC SIDEWALK AND RAMP EXG CONC SIDEWALK TO REMAIN
- NEW ALUM WINDOW SYSTEM W/ 1" INSULATED GLASS
- EXG DRAINAGE IN AREA-WAY TO BE MODIFIED; GRADE SHALL SLOPE TO EXG DRAINAGE BASIN
- EXG MECH UNIT TO REMAIN; CONDENSER LINES TO BE
- REPLACED W/ NEW RELOCATED LINES THRU MASONRY
- SEAL CONC FLOOR; STORAGE ROOM ONLY WALLS TO RECEIVE NEW PAINT; STORAGE ROOM ONLY

REVISIONS A93-102017 2018-03-30

ALTERNATE NO.1 - EXTERIOR ALUMINUM WINDOWS AND ASSOCIATED FLASHING ALTERNATE NO.2 - EXTERIOR CONCRETE FLATWORK, GRADING AND DRAINAGE

A93-102017 2018-03-30

WALL TYPE

|   | DEMOLITION LEGEND              | 907 RIVERGATE PKWY,<br>SUITE A-5<br>GOODLETTSVILLE, TN 370 |
|---|--------------------------------|------------------------------------------------------------|
| E | DESCRIPTION                    | P (615) 756-4639                                           |
| - | EXISTING WORK TO REMAIN        | WWW.JAARCHITECTS.CC                                        |
| - | EXISTING WORK TO BE DEMOLISHED |                                                            |