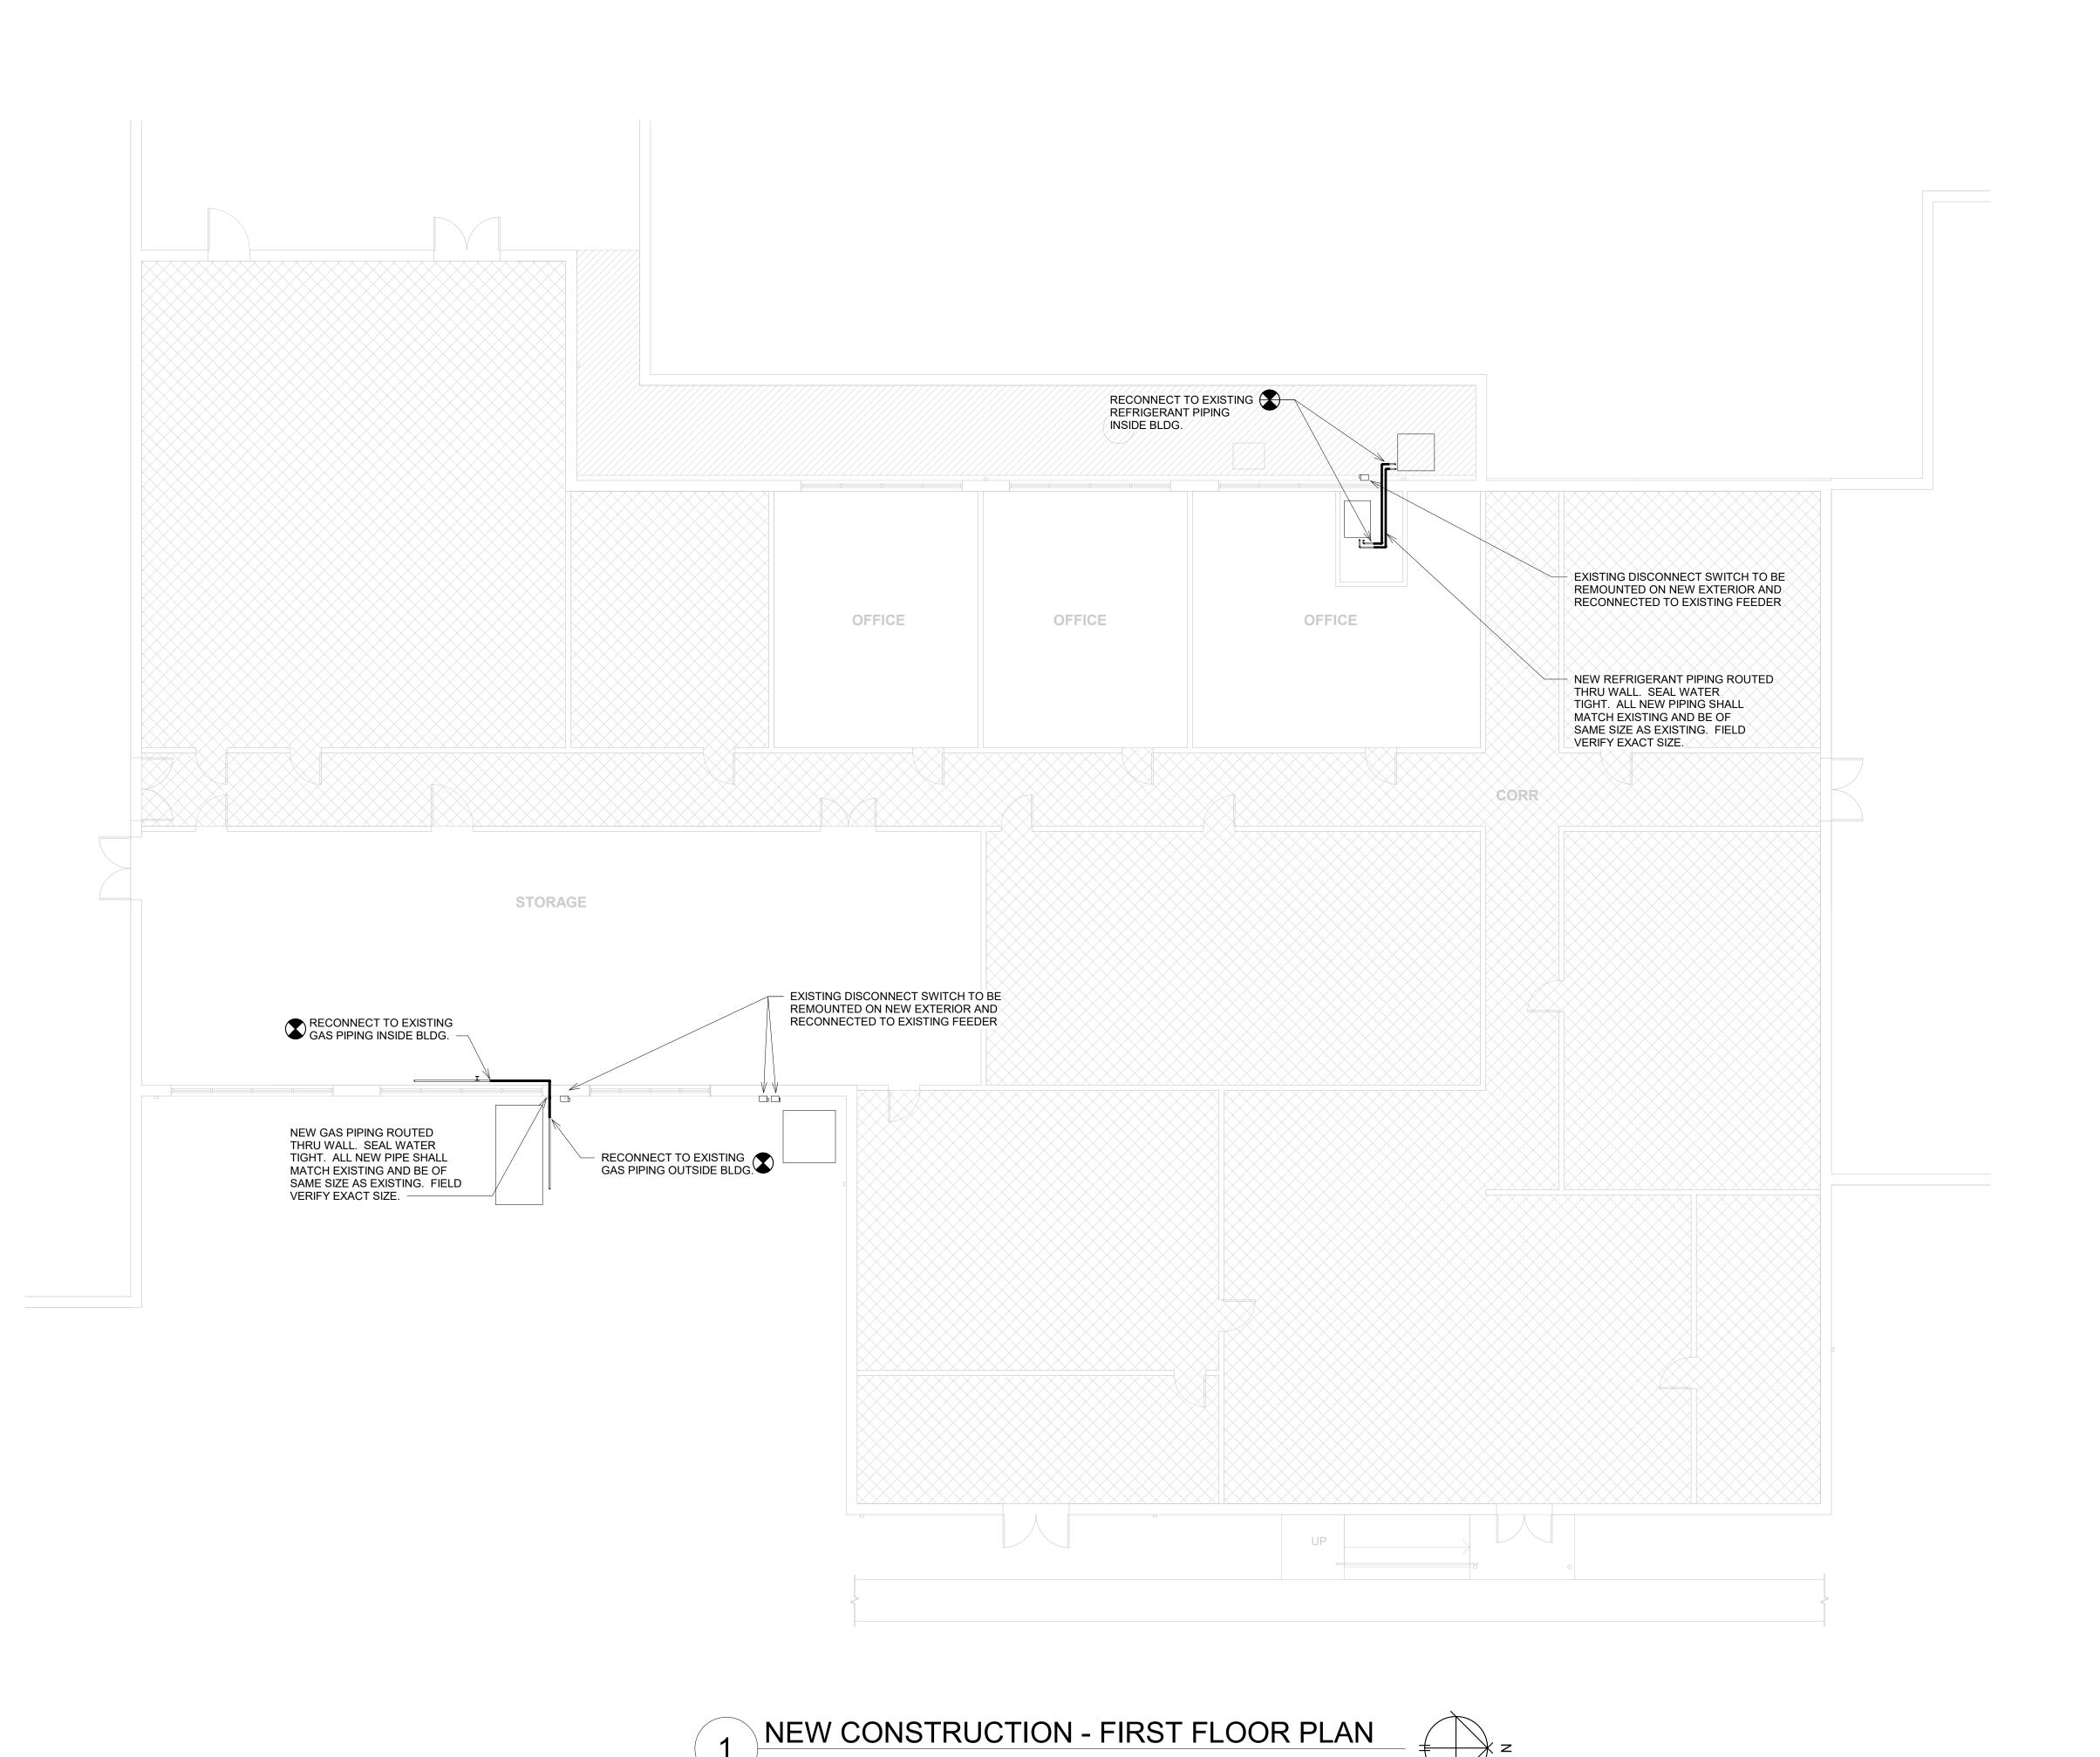

## FLOOR PLAN KEY NOTES

- NEW CONC SIDEWALK AND RAMP EXG CONC SIDEWALK TO REMAIN
- NEW ALUM WINDOW SYSTEM W/ 1" INSULATED GLASS
- EXG DRAINAGE IN AREA-WAY TO BE MODIFIED; GRADE SHALL SLOPE TO EXG DRAINAGE BASIN
- EXG MECH UNIT TO REMAIN; CONDENSER LINES TO BE
- REPLACED W/ NEW RELOCATED LINES THRU MASONRY
- SEAL CONC FLOOR; STORAGE ROOM ONLY WALLS TO RECEIVE NEW PAINT; STORAGE ROOM ONLY

REVISIONS A93-102017 2018-03-30

ALTERNATE NO.1 - EXTERIOR ALUMINUM WINDOWS AND ASSOCIATED FLASHING ALTERNATE NO.2 - EXTERIOR CONCRETE FLATWORK, GRADING AND DRAINAGE

A93-102017 2018-03-30

WALL TYPE

|   | DEMOLITION LEGEND              | 907 RIVERGATE PKWY,<br>SUITE A-5<br>GOODLETTSVILLE, TN 370 |
|---|--------------------------------|------------------------------------------------------------|
| E | DESCRIPTION                    | P (615) 756-4639                                           |
| - | EXISTING WORK TO REMAIN        | WWW.JAARCHITECTS.CC                                        |
| - | EXISTING WORK TO BE DEMOLISHED |                                                            |