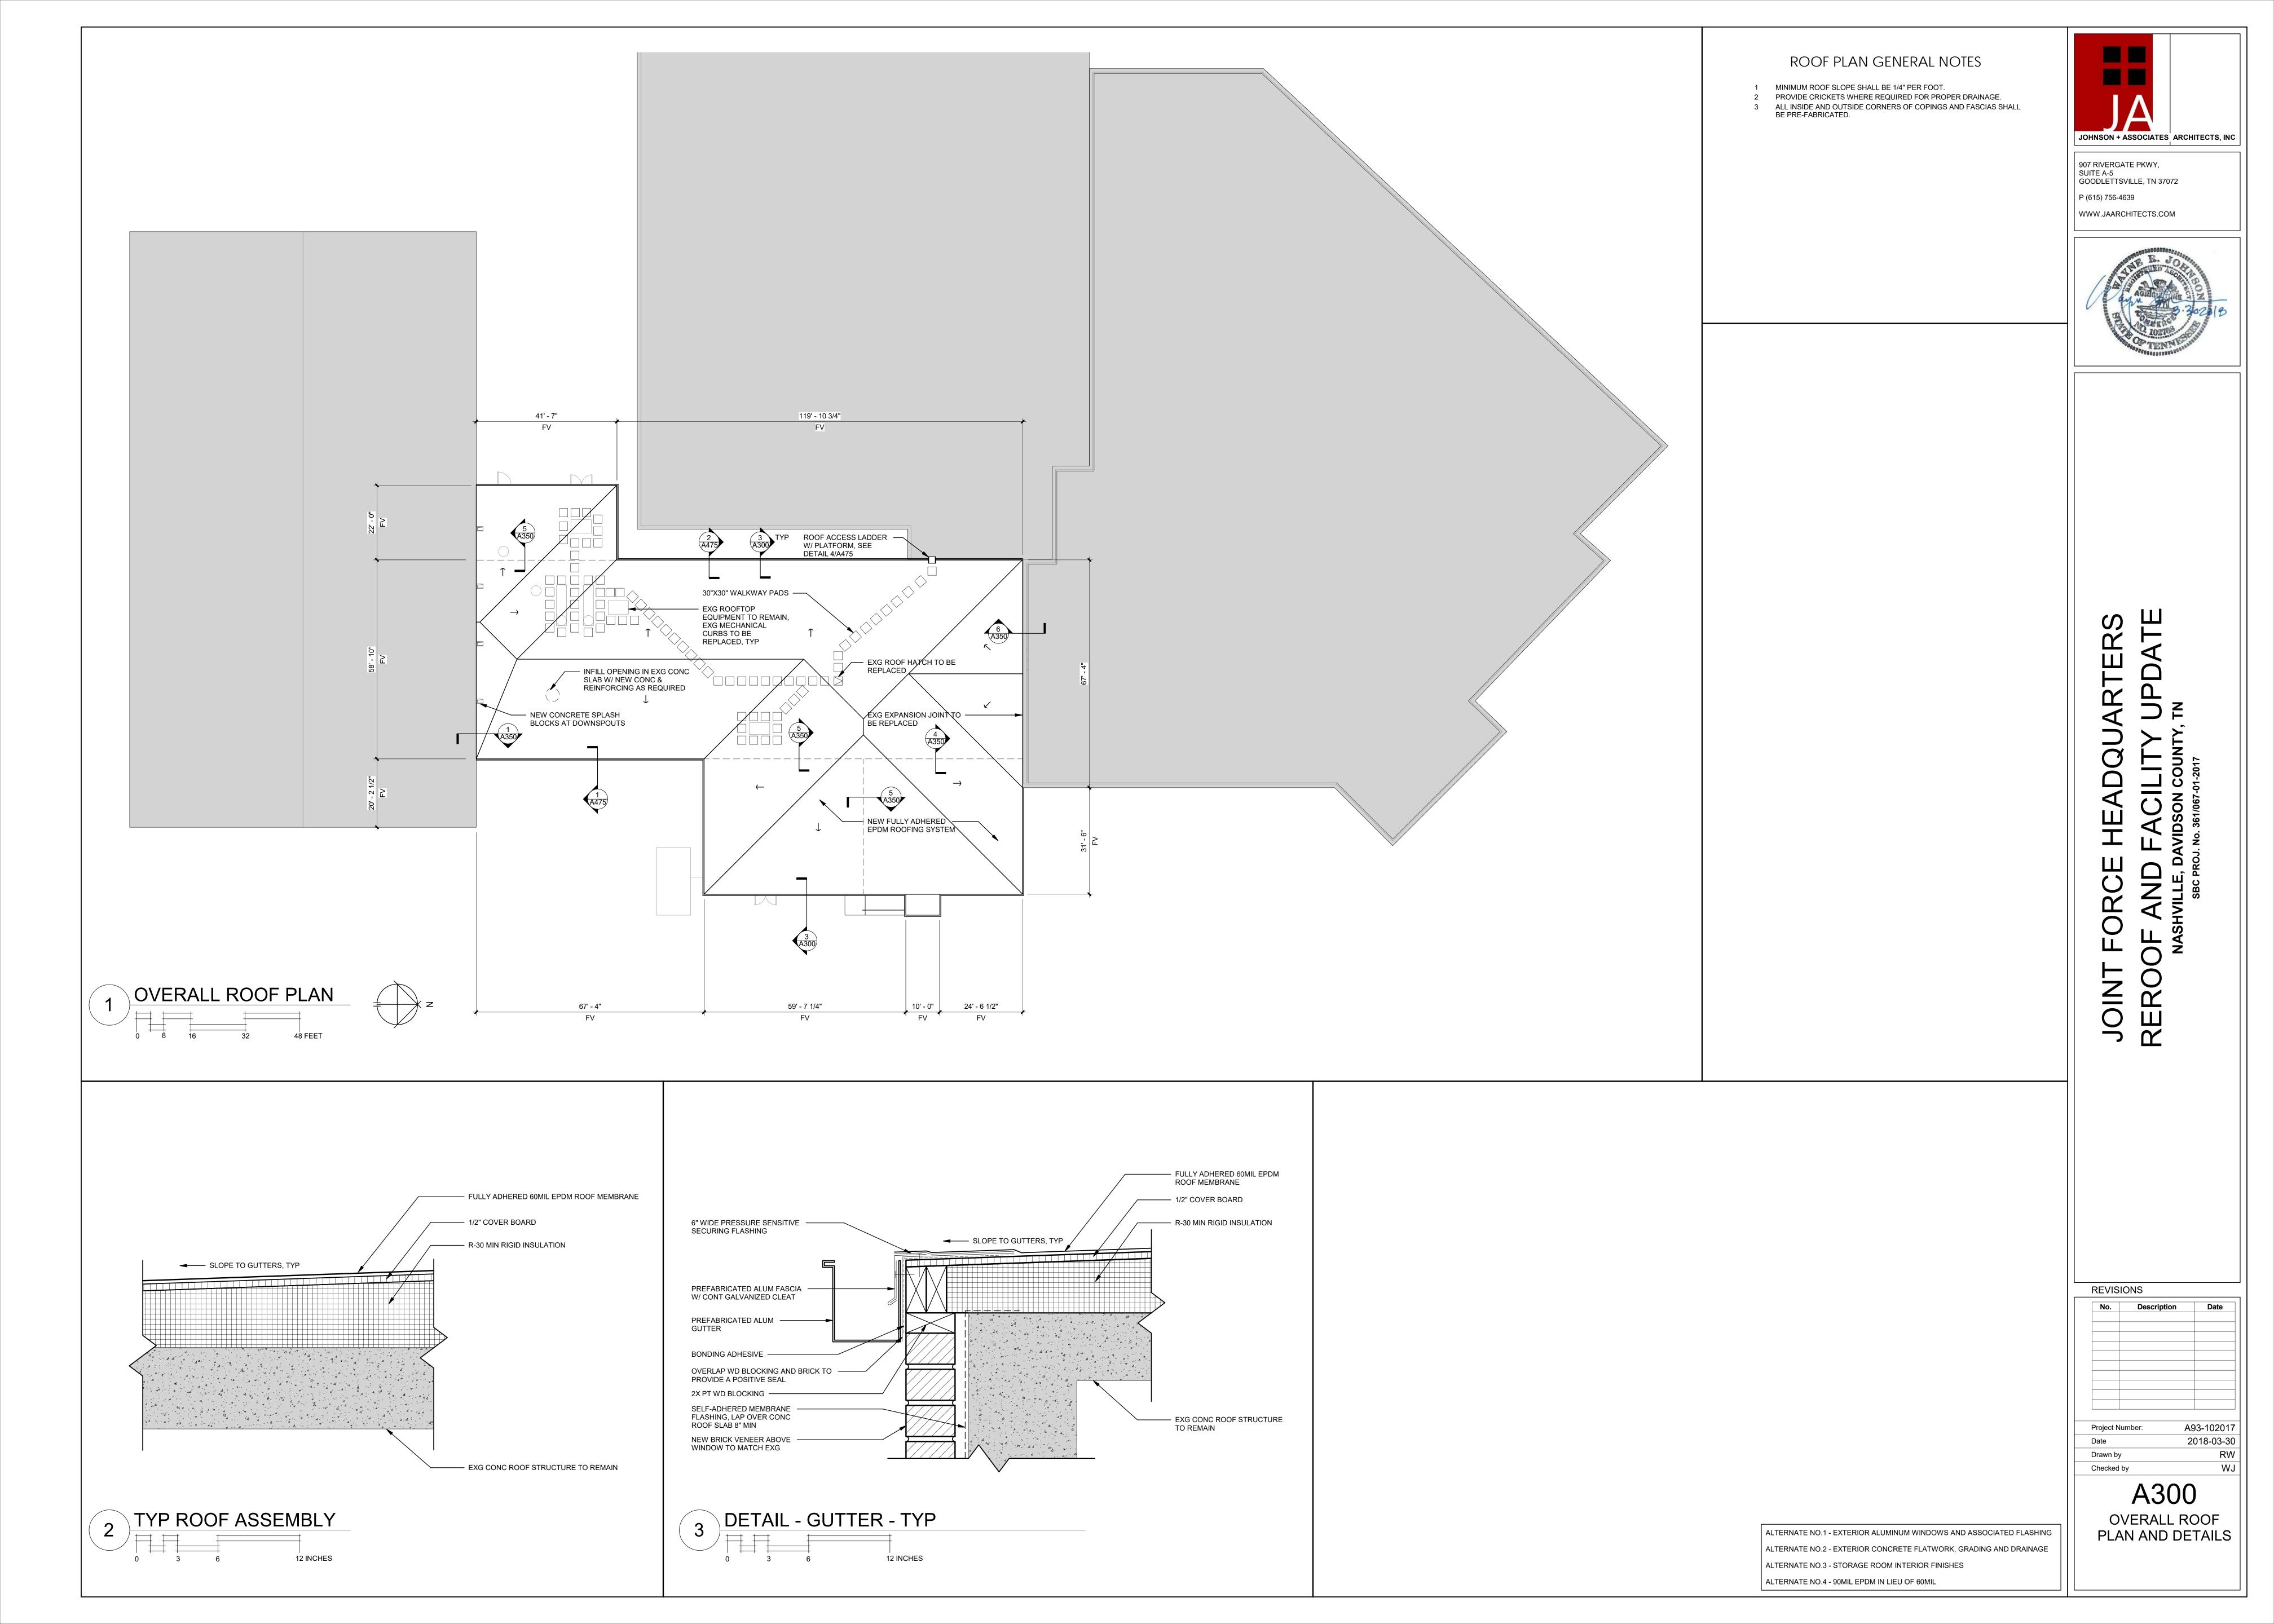

# JOINT

**REVISIONS** Description

A93-102017 Project Number: 2018-03-30

> ROOF DEMOLITION PLAN

ALTERNATE NO.1 - EXTERIOR ALUMINUM WINDOWS AND ASSOCIATED FLASHING ALTERNATE NO.2 - EXTERIOR CONCRETE FLATWORK, GRADING AND DRAINAGE ALTERNATE NO.3 - STORAGE ROOM INTERIOR FINISHES