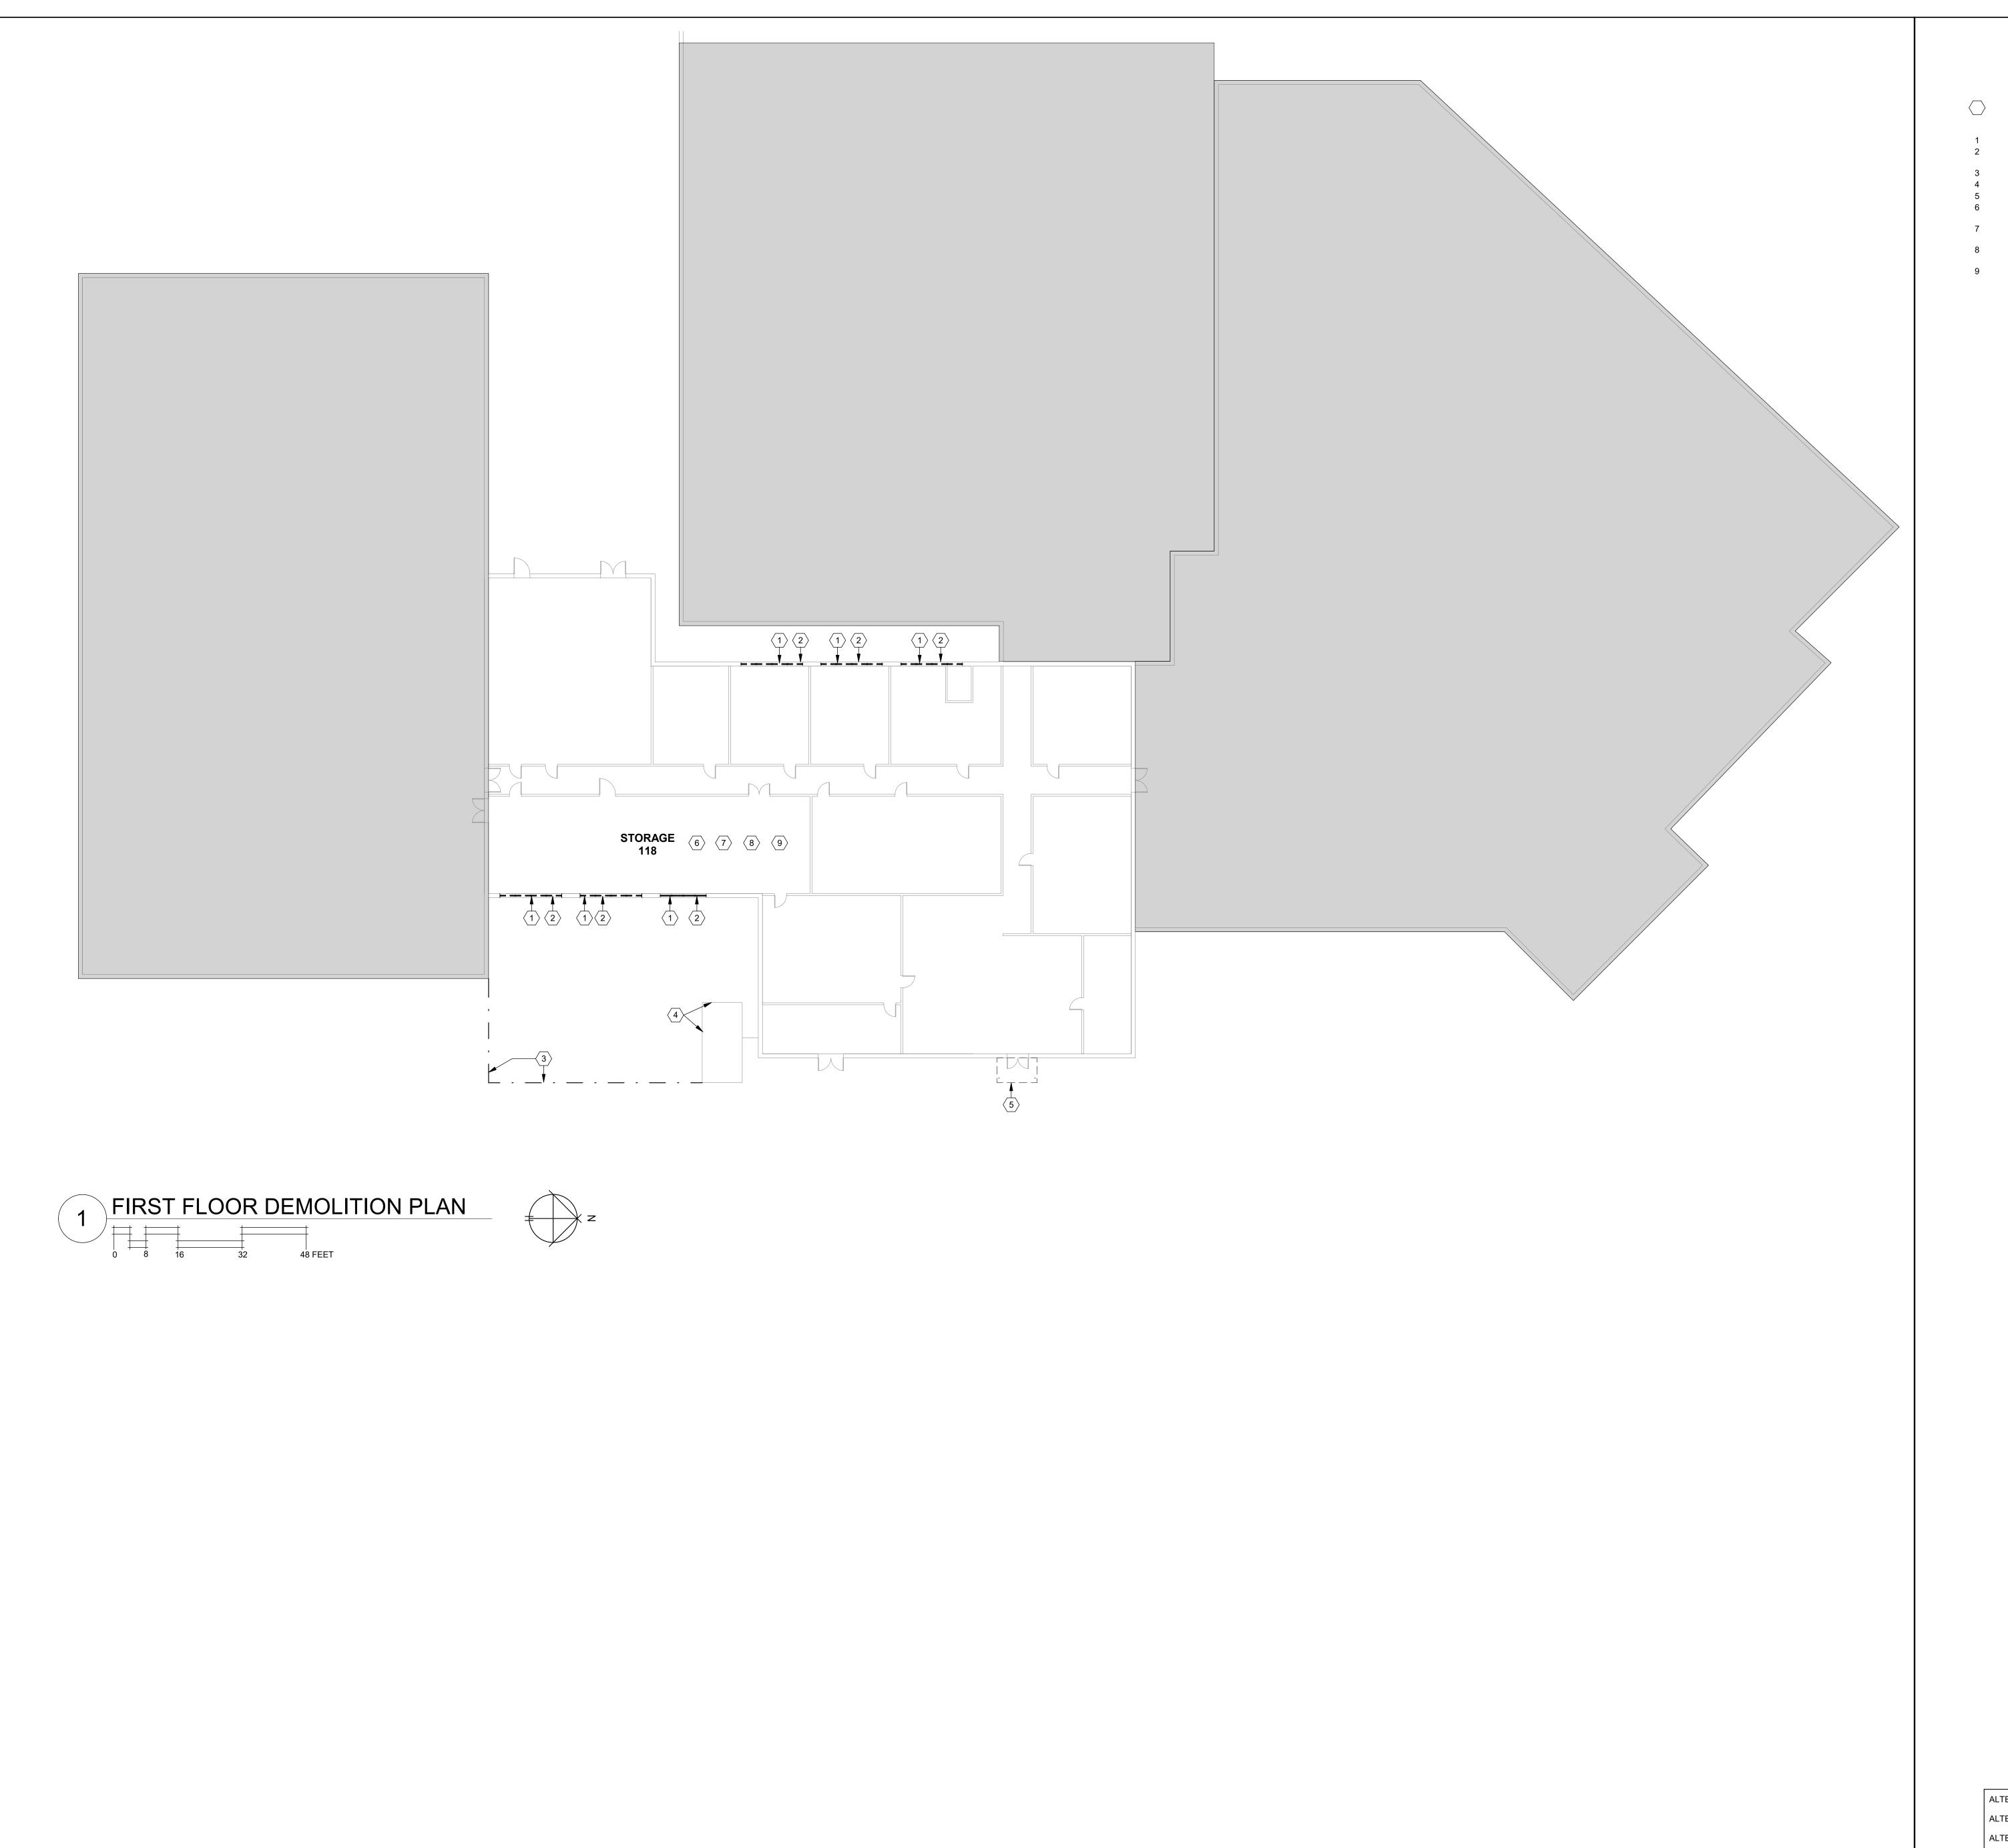

## DEMOLITION KEY NOTES

- 1 EXG WINDOW SYSTEM TO BE REMOVED
  2 EXG CONC SILLS TO BE REMOVED FOR INSTALLATION OF WINDOW FLASHING, CLEANED AND REINSTALLED
- 3 EXG FENCE TO BE REMOVED 4 EXG FENCE TO REMAIN
- 5 EXG CONC PAD TO BE REMOVED
   6 EXG LARGE STORAGE UNITS TO BE REMOVED BY OWNER;
- 6 EXG LARGE STORAGE UNITS TO BE REMOVED BY OWN STORAGE ROOM ONLY
- 7 EXG VCT FLOORING TO BE REMOVED AND CONC SURFACE PREPARED TO RECEIVE NEW FINISH; STORAGE ROOM ONLY
- 8 EXG 2X4 ACT CEILING TILE AND GRID TO BE REMOVED;
  STORAGE ROOM ONLY
- PREPARE EXG WALLS TO RECEIVE NEW PAINT; STORAGE ROOM ONLY

# JOINT FORCE HEADQUARTERS REROOF AND FACILITY UPDATE NASHVILLE, DAVIDSON COUNTY, TN

D101

FIRST FLOOR

DEMOLITION PLAN

ALTERNATE NO.1 - EXTERIOR ALUMINUM WINDOWS AND ASSOCIATED FLASHING

ALTERNATE NO.2 - EXTERIOR CONCRETE FLATWORK, GRADING AND DRAINAGE