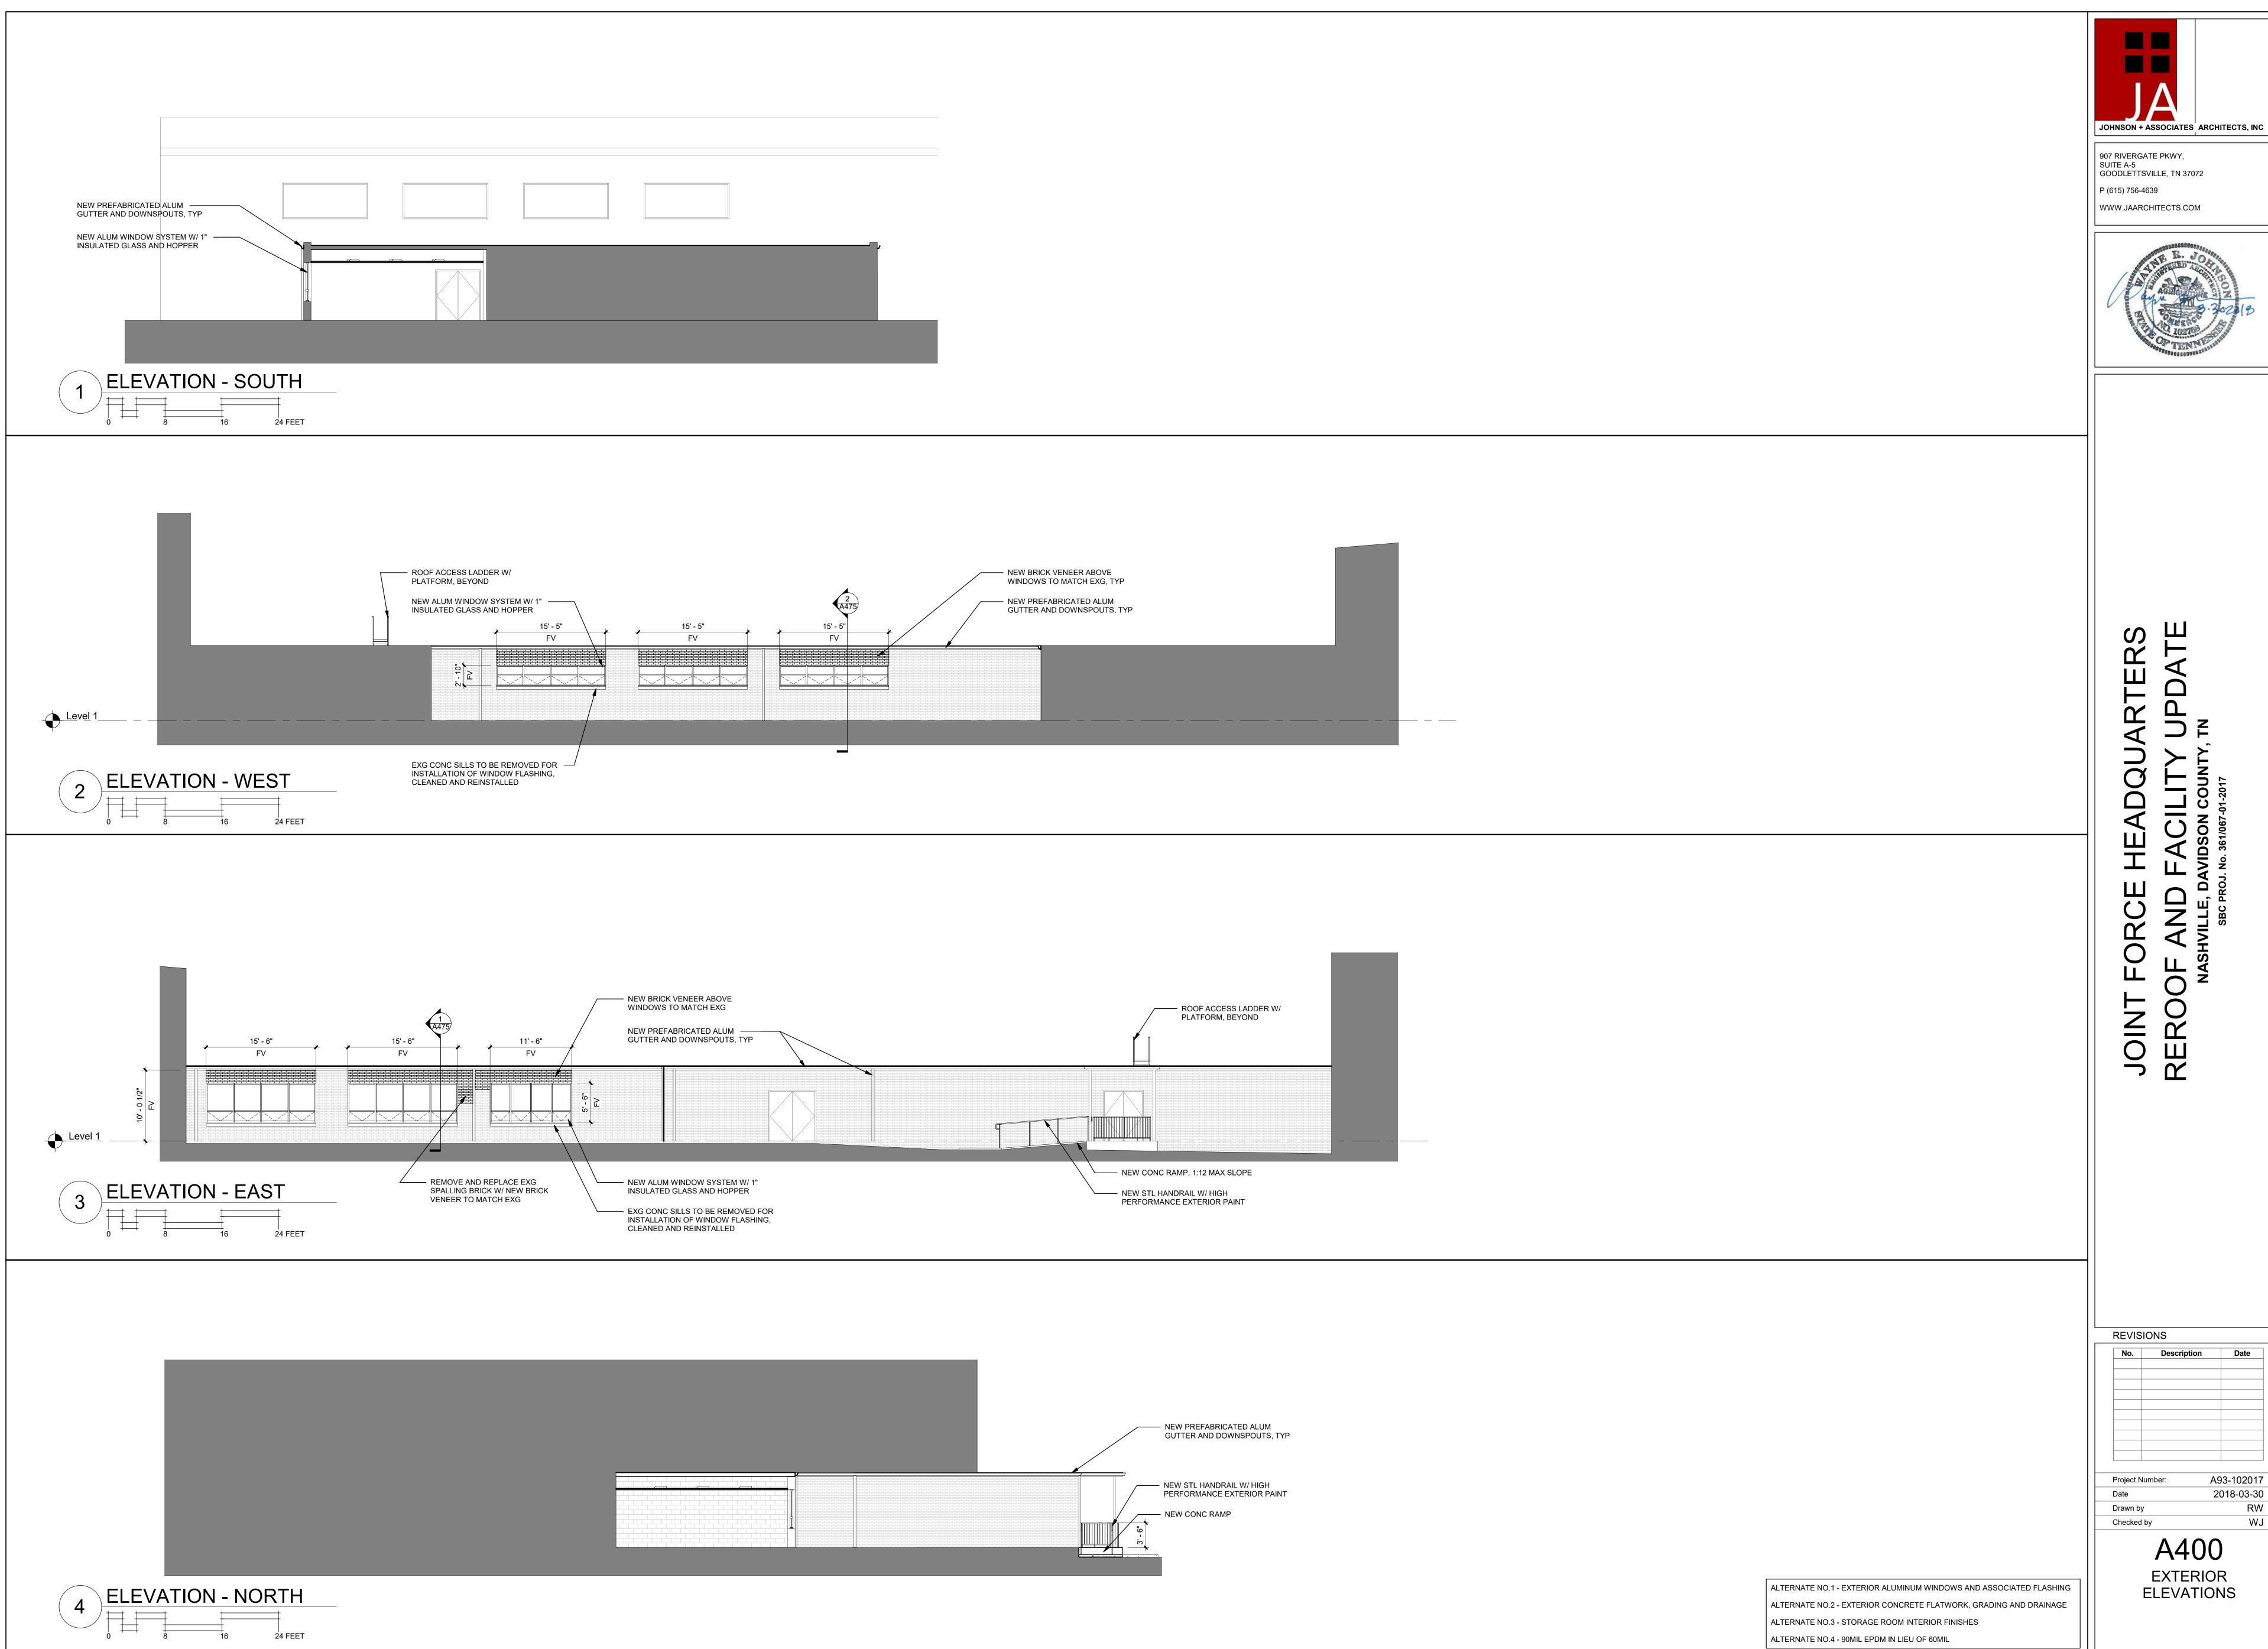

## DEMOLITION KEY NOTES

- 1 EXG WINDOW SYSTEM TO BE REMOVED
  2 EXG CONC SILLS TO BE REMOVED FOR INSTALLATION OF WINDOW FLASHING, CLEANED AND REINSTALLED
- 3 EXG FENCE TO BE REMOVED 4 EXG FENCE TO REMAIN
- 5 EXG CONC PAD TO BE REMOVED
   6 EXG LARGE STORAGE UNITS TO BE REMOVED BY OWNER;
- 6 EXG LARGE STORAGE UNITS TO BE REMOVED BY OWN STORAGE ROOM ONLY
- 7 EXG VCT FLOORING TO BE REMOVED AND CONC SURFACE PREPARED TO RECEIVE NEW FINISH; STORAGE ROOM ONLY
- 8 EXG 2X4 ACT CEILING TILE AND GRID TO BE REMOVED;
  STORAGE ROOM ONLY
- PREPARE EXG WALLS TO RECEIVE NEW PAINT; STORAGE ROOM ONLY