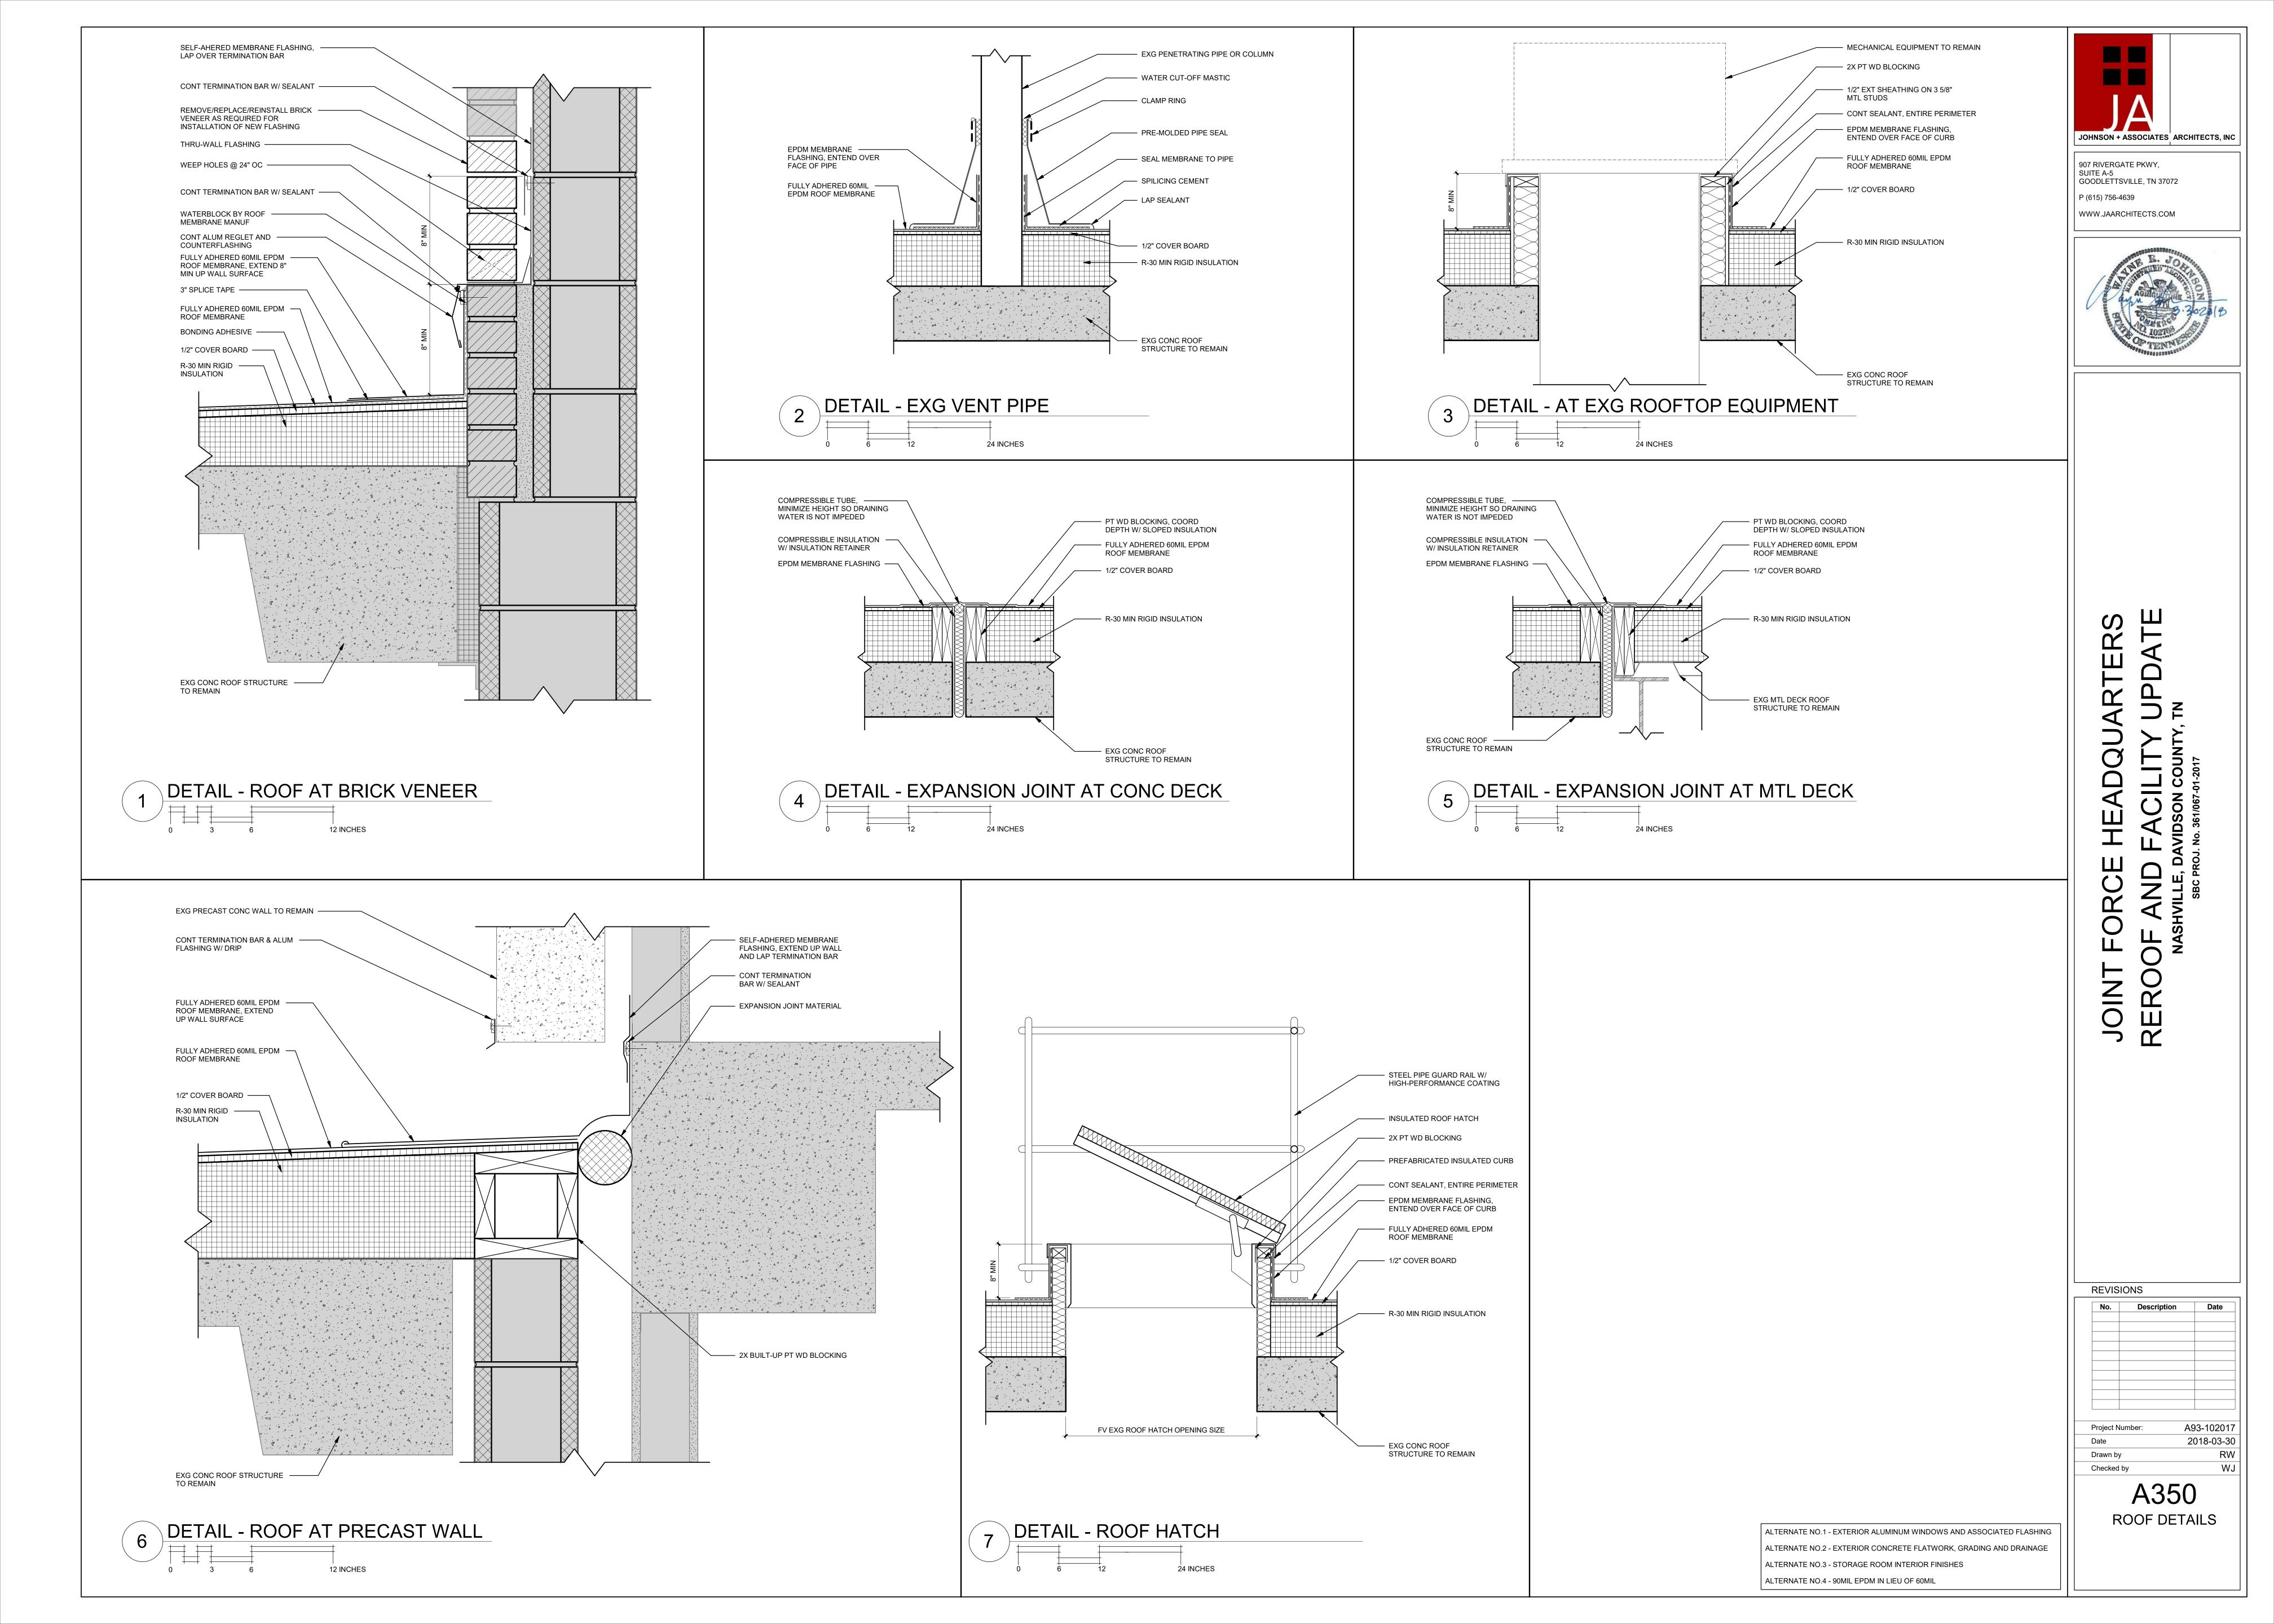

# JOINT

**REVISIONS** Description

A93-102017 Project Number: 2018-03-30

> ROOF DEMOLITION PLAN

ALTERNATE NO.1 - EXTERIOR ALUMINUM WINDOWS AND ASSOCIATED FLASHING ALTERNATE NO.2 - EXTERIOR CONCRETE FLATWORK, GRADING AND DRAINAGE ALTERNATE NO.3 - STORAGE ROOM INTERIOR FINISHES