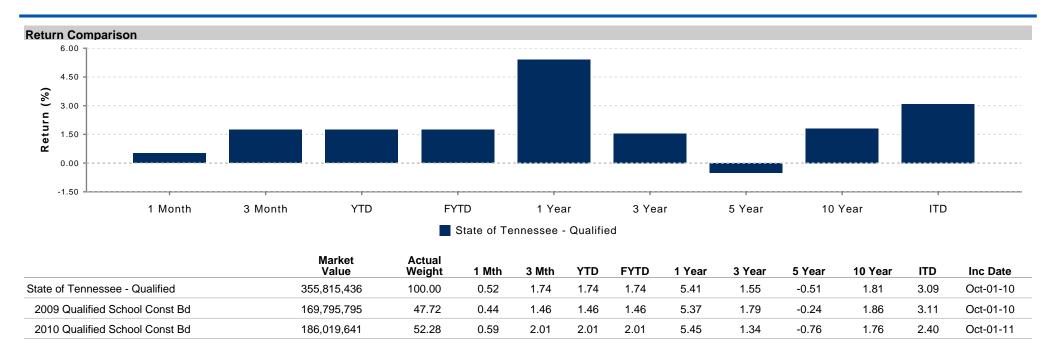

## **Tennessee Consolidated Retirement System**

March 31, 2025

Total





This report was prepared for you by State Street Bank and Trust Company (or its affiliates, "State Street") utilizing scenarios, assumptions and reporting formats as mutually agreed between you and State Street and information or data provided by State Street's third party data sources ("Suppliers"). While reasonable efforts have been made to ensure the accuracy of the information contained in this report, there is no guarantee, representation or warranty, express or implied, as to its accuracy or completeness. This information is provided "as is" and State Street and its Suppliers disclaim any and all liability and makes no guarantee, representation, or warranty with respect to your use of or reliance upon this information in making any decisions or taking) any actions. Neither State