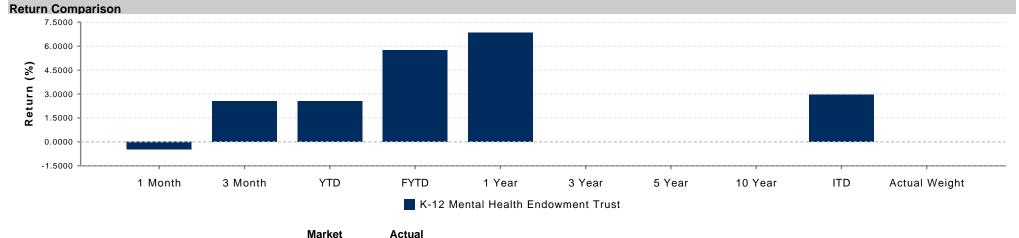

## **Tennessee Consolidated Retirement System**

March 31, 2025

Total

|                                    | Market<br>Value | Actual<br>Weight | 1 Mth | 3 Mth | YTD  | FYTD | 1 Year | 3 Year | 5 Year | 10 Year | ITD   | Inception Date |
|------------------------------------|-----------------|------------------|-------|-------|------|------|--------|--------|--------|---------|-------|----------------|
| K-12 Mental Health Endowment Trust | 266,229,936     | 100.00           | -0.48 | 2.55  | 2.55 | 5.74 | 6.85   |        |        |         | 2.95  | Jul-01-22      |
| K-12 IG Fixed- 500                 | 143,863,646     | 54.04            | -0.46 | 3.63  | 3.63 | 4.44 | 3.76   |        |        |         | 0.24  | Jul-01-22      |
| K-12 NR Fixed-501                  | 122,366,290     | 45.96            | -0.51 | 1.33  | 1.33 | 7.53 | 11.45  |        |        |         | 10.52 | Jan-13-23      |