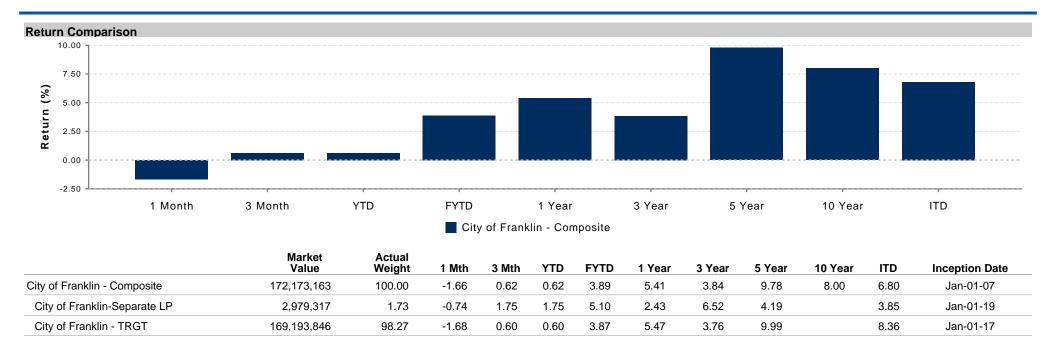

## **Tennessee Consolidated Retirement System**

March 31, 2025

Total





This report was prepared for you by State Street Bank and Trust Company (or its affiliates, "State Street") utilizing scenarios, assumptions and reporting formats as mutually agreed between you and State Street and information or data provided by State Street's third party data sources ("Suppliers"). While reasonable efforts have been made to ensure the accuracy of the information contained in this report, there is no guarantee, representation or warranty, express or implied, as to its accuracy or completeness. This information is provided "as is" and State Street and its Suppliers disclaim any and all liability and makes no guarantee, representation, or warranty with respect to your use of or reliance upon this information in making any decisions or taking) any actions. Neither State