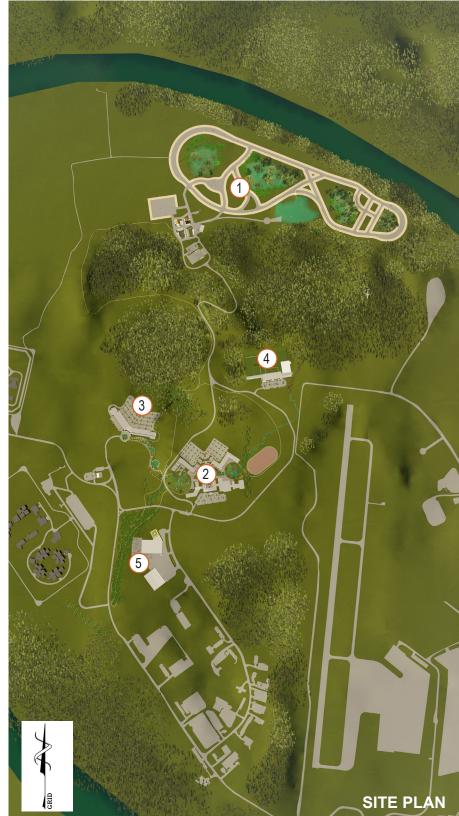

#### **Key Plan**

- 1. Site Access
- 2. Service Center Complex
  - -TDOC Service Center
  - -THP Multi-Purpose Service Center
  - -Helipad
  - -Fleet Storage For THP Vehicles
- 3. Prison Access and THP District Office
- 4. TDOS & TDOC Administrative Headquarters Building
- 5. Training Academy Controlled Access
- 6. Training Academy Facility
  - -Cadet Housing
  - -Dining Hall / Cafeteria
  - -In-Service Housing
  - -Sport Field & Track
  - -POST & TCI
  - -Gym, Training Pool, Mock Detention Pod and support
  - -Hiking & Jogging Trails / ATV Trails
  - -Kennel
  - -Forensic Training Facilities

#### 7. Firing Range

- -Outdoor Rifle Range
- -Outdoor Shot Gun Range
- -Outdoor Pistol Range
- -Indoor Pistol Range
- -Firing Range Support Building

#### 8. EVOC Track

- -Scenario Village
- -Obstacle Course
- -Shoot House
- -Vehicle Garage & Classrooms
- -Training Pond
- -Observation / Rappelling Tower
- 9. Proposed Development area Perimeter