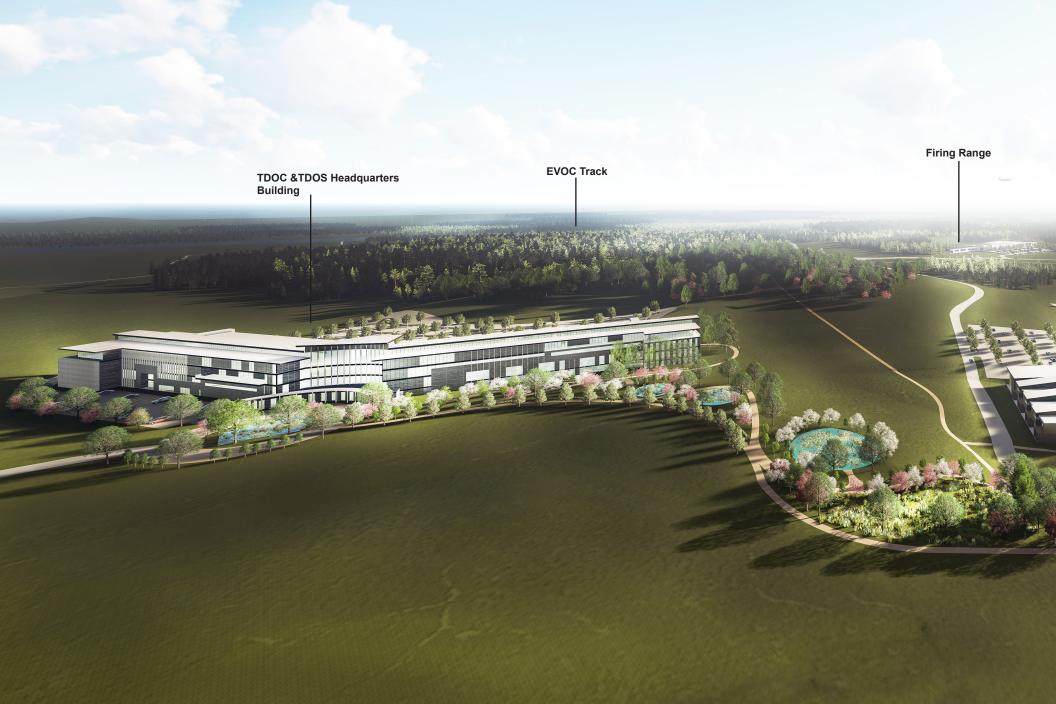

#### **Administrative Headquarters Building for TDOC and TDOS**

- HVAC systems. DOE has determined Geothermal HVAC systems are the most economical to operate.
- This building's aesthetic should reflect its use as an office building.

The placement of the Headquarters Building is intended to acknowledge it as the primary building on the site and to let it be the primary focal point that you will see as you enter the Cockrill Bend development. The view of the prisons to the west is blocked by the hillside as you enter the site.