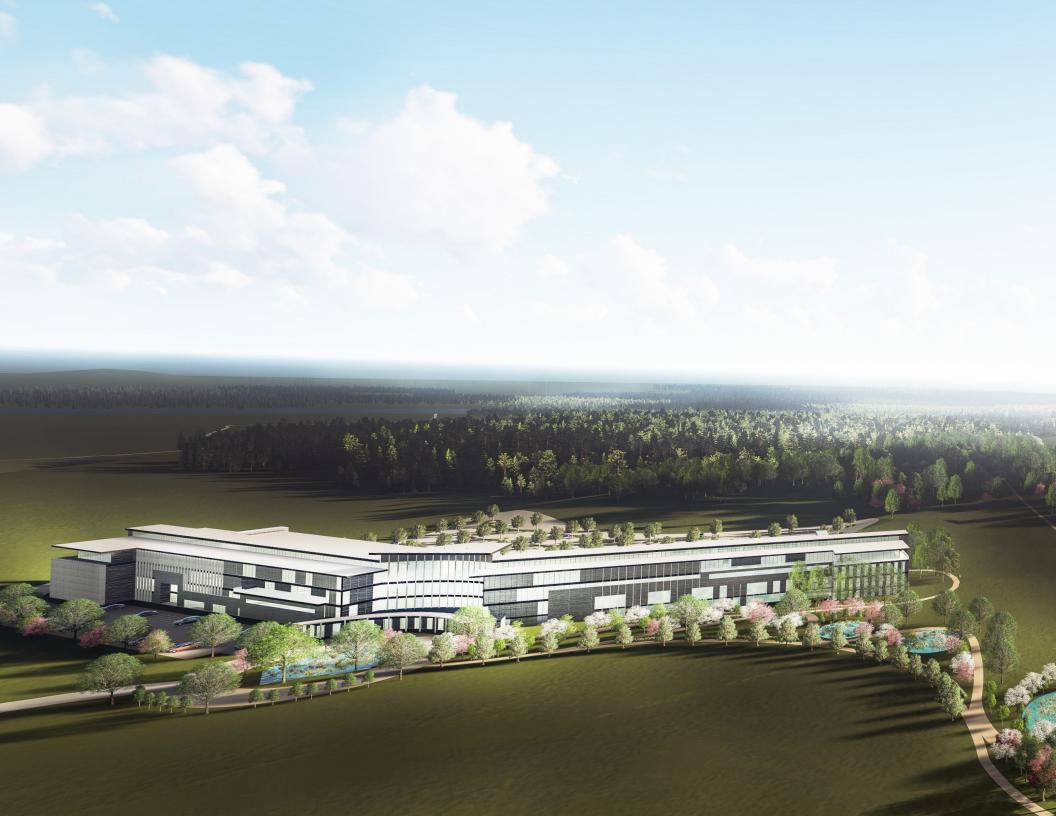

### **Aerial View: Cockrill Bend Development**

The Design Team has developed detailed programs for all departments, agencies, functions and stakeholders currently planned to be located at the Cockrill Bend site. The Design Team has completed over 42 separate, group and individual data gathering meetings to determine specific needs of all stakeholders for this site. Also potential savings in space and functions by combining the three major criminal justice training agencies have been incorporated, along with TBI and TCI. During the programming process, the Design Team researched a number of similar facilities for additional input. 40 Based upon our conversations with these facilities, the Design Team feels that the State should anticipate that numerous additional State and local agencies will be requesting use of the Cockrill Bend training facilities resulting in a very high demand. The Design Team has built-in some growth and has included a 15 year projection of space requirements. TDOS gave us specific growth for their headquarters' requirements.

- HVAC systems. DOE has determined Geothermal HVAC systems are the most economical to operate.
- This building's aesthetic should reflect its use as an office building.

The placement of the Headquarters Building is intended to acknowledge it as the primary building on the site and to let it be the primary focal point that you will see as you enter the Cockrill Bend development. The view of the prisons to the west is blocked by the hillside as you enter the site.