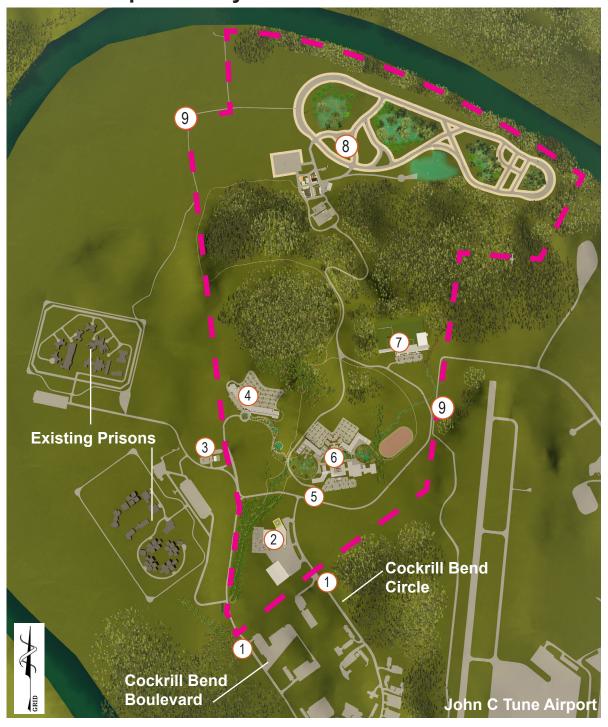

#### **Key Plan**

- 1. Site Access
- 2. Service Center Complex
  - -TDOC Service Center
  - -THP Multi-Purpose Service Center
  - -Helipad
  - -Fleet Storage For THP Vehicles
- 3. Prison Access and THP District Office
- 4. TDOS & TDOC Administrative Headquarters Building
- 5. Training Academy Controlled Access
- 6. Training Academy Facility
  - -Cadet Housing
  - -Dining Hall / Cafeteria
  - -In-Service Housing
  - -Sport Field & Track
  - -POST & TCI
  - -Gym, Training Pool, Mock Detention Pod and support
  - -Hiking & Jogging Trails / ATV Trails
  - -Kennel
  - -Forensic Training Facilities

#### 7. Firing Range

- -Outdoor Rifle Range
- -Outdoor Shot Gun Range
- -Outdoor Pistol Range
- -Indoor Pistol Range
- -Firing Range Support Building

#### 8. EVOC Track

- -Scenario Village
- -Obstacle Course
- -Shoot House
- -Vehicle Garage & Classrooms
- -Training Pond
- -Observation / Rappelling Tower
- 9. Proposed Development area Perimeter

#### Site Development Key Plan