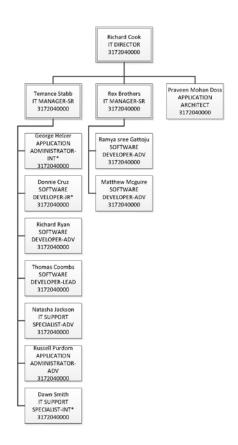

# **All F&A Position Organization Charts**

| Jean-Jacquirs | Nonghymmva | Strophen Swann | T SCURITY | PROGRAM GOORD | 3170300028 | Strophen Swann | T SCURITY | PROGRAM GOORD | 3170300028 | STROPHEN STORM | STROPHEN STROPHEN STROPHEN ST