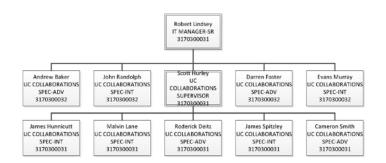

#### Strategic Technology Solutions

Strategic Technology Solutions (STS) is the State of Tennessee's enterprise IT department, which houses Technical Operations & Administration, Business Solutions Delivery (BSD), and Enterprise Resource Planning (Edison ERP). STS facilitates the use of information systems and provides technical direction to departments as charged by the Commissioner of Finance and Administration and the Information Systems Council. STS provides technical services, policies, and enterprise strategic planning for the State's operating systems. STS delivers services for statewide data, voice, and video operations; technical research; information technology training for IT professionals; and security policy, direction, and protection. STS is also responsible for solutions development and support of enterprise applications; manages the State's TN.gov websites; operates two data centers housing servers and data storage; and manages several enterprise cloud environments. Departmentfocused IT staff are housed within the five BSD Business Domains. The Business Domains provide IT strategic planning, high-level shared resources, and customer service delivery. BSD also provides the following IT services to all state departments: strategic planning, project and portfolio management, workstation support, and IT customer care. Edison ERP delivers an integrated enterprise software solution for addressing the state's administrative functions such as human resources, payroll, financial management, and procurement.