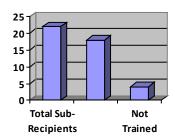

Title VI training for new program directors as part of the orientation to their duties. Five of Volunteer Tennessee's 24 sub-recipients had new staff and received this training. Volunteer Tennessee also provides Title VI refreshers during the annual program director training retreats. Volunteer Tennessee includes language in its Assurances and Certification regarding compliance with non-discrimination regulations, including Title VI. We were able to provide training during the past year to 100% of the 24 sub-recipients.

|            | Total<br>Sub-Recipients | Trained | Not<br>Trained |
|------------|-------------------------|---------|----------------|
| Count      | 22                      | 18      | 4              |
| Percentage |                         | 82%     | 18%            |



OCJP includes a Civil Rights Compliance chapter in its Grants Manual. OCJP also offers an online Title VI training presentation through its website. All grant project directors are required to complete the training and save/print evidence of completion for the grant files. New project directors must complete the training within 90 days of employment. This training is available to anyone who accesses the OCJP website. In FY23, there were over 2,400 Civil Rights trainings completed. Seventy-one (71) sub-recipients out of 246 were monitored for Title VI compliance. There were five (5) findings of noncompliance: four (4) regarding LEP policies and one (1) regarding documentation of training. OCJP includes language in its Assurances and Certification regarding compliance with non-discriminati