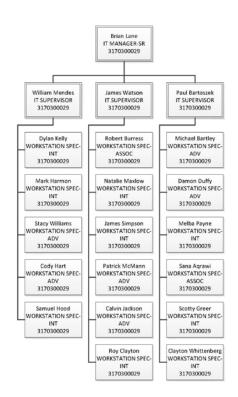

#### Strategic Technology Solutions

Strategic Technology Solutions (STS) is the State of Tennessee's enterprise IT department, which houses Technical Operations & Administration, Business Solutions Delivery (BSD), and Enterprise Resource Planning (Edison ERP). STS facilitates the use of information systems and provides technical direction to departments as charged by the Commissioner of Finance and Administration and the Information Systems Council. STS provides technical services, policies, and enterprise strategic planning for the State's operating systems. STS delivers services for statewide data, voice, and video operations; technical research; information technology training for IT professionals; and security policy, direction, and protection. STS is also responsible for solutions development and support of enterprise applications; manages the State's TN.gov websites; operates two data centers housing servers and data storage; and manages several enterprise cloud environments. Departmentfocused IT staff are housed within the five BSD Business Domains. The Business Domains provide IT strategic planning, high-level shared resources, and customer service delivery. BSD also provides the following IT services to all state departments: strategic planning, project and portfolio management, workstation support, and IT customer care. Edison ERP delivers an integrated enterprise software solution for addressing the state's administrative functions such as human resources, payroll, financial management, and procurement.