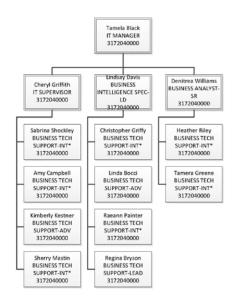

# **All F&A Position Organization Charts**

| Jean-Jacquirs | Nonghymmva | Strophen Swann | T SCURITY | PROGRAM GOORD | 3170300028 | Strophen Swann | T SCURITY | PROGRAM GOORD | 3170300028 | STROPHEN STORM | STROPHEN STROPHEN STROPHEN ST