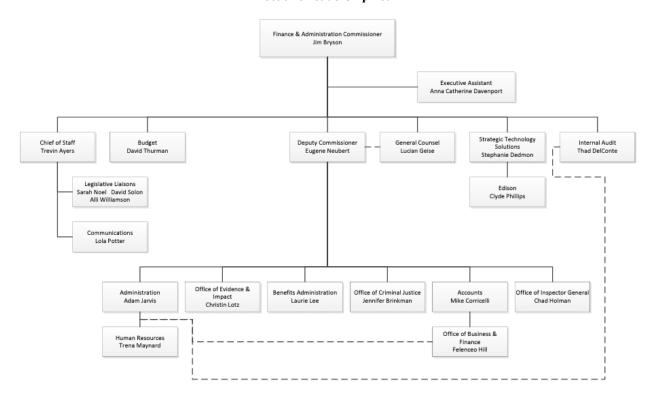

#### THRC DIRECTIVES

Provide a clear description of the department's mission and structure, operations, and statutory based programs, include an explanation of each (including programs that do not receive FFA). Include an organizational chart of the entire department or agency.

# **F&A ORGANIZATION CHARTS**

# **Executive Leadership Team**