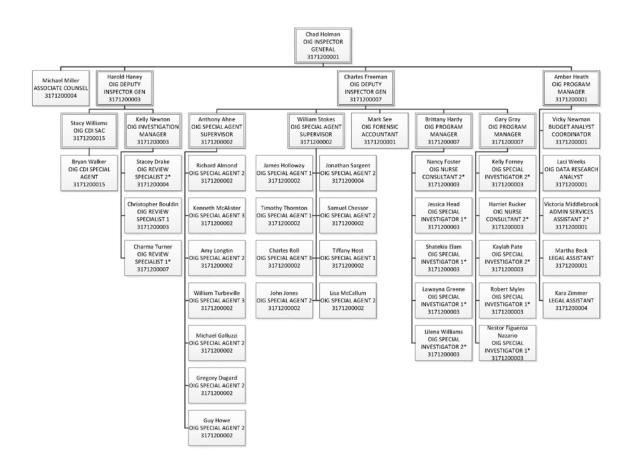

#### Office of Inspector General

The Office of Inspector General was created to identify, investigate, and seek the accountability of those that commit fraud or abuse against the TennCare program.