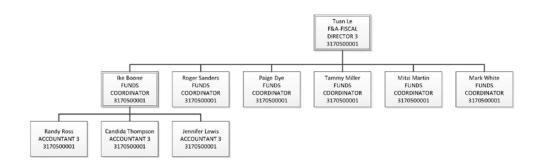

# **F&A ORGANIZATION CHARTS**

# **All F&A Position Organization Charts**

| Jean-Jacquirs | Nonghymmva | Strophen Swann | T SCURITY | PROGRAM GOORD | 3170300028 | Strophen Swann | T SCURITY | PROGRAM GOORD | 3170300028 | STROPHEN STORM | STROPHEN STROPHEN STROPHEN ST