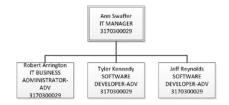

#### Strategic Technology Solutions

Strategic Technology Solutions (STS) is the State of Tennessee's enterprise IT department, which houses Technical Operations & Administration, Business Solutions Delivery (BSD), and Enterprise Resource Planning (Edison ERP). STS facilitates the use of information systems and provides technical direction to departments as charged by the Commissioner of Finance and Administration and the Information Systems Council. STS provides technical services, policies, and enterprise strategic planning for the State's operating systems. STS delivers services for statewide data, voice, and video operations; technical research; information technology training for IT professionals; and security policy, direction, and protection. STS is also responsible for solutions development and support of enterprise applications; manages the State's TN.gov websites; operates two data centers housing servers and data storage; and manages several enterprise cloud environments. Departmentfocused IT staff are housed within the five BSD Business Domains. The Business Domains provide IT strategic planning, high-level shared resources, and customer service delivery. BSD also provides the following IT services to all state departments: strategic planning, project and portfolio management, workstation support, and IT customer care. Edison ERP delivers an integrated enterprise software solution for addressing the state's administrative functions such as human resources, payroll, financial management, and procurement.