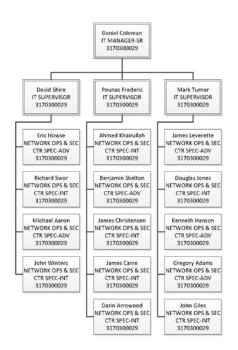

#### Strategic Technology Solutions

Strategic Technology Solutions (STS) is the State of Tennessee's enterprise IT department, which houses Technical Operations & Administration, Business Solutions Delivery (BSD), and Enterprise Resource Planning (Edison ERP). STS facilitates the use of information systems and provides technical direction to departments as charged by the Commissioner of Finance and Administration and the Information Systems Council. STS provides technical services, policies, and enterprise strategic planning for the State's operating systems. STS delivers services for statewide data, voice, and video operations; technical research; information technology training for IT professionals; and security policy, direction, and protection. STS is also responsible for solutions development and support of enterprise applications; manages the State's TN.gov websites; operates two data centers housing servers and data storage; and manages several enterprise cloud environments. Departmentfocused IT staff are housed within the five BSD Business Domains. The Business Domains provide IT strategic planning, high-level shared resources, and customer service delivery. BSD also provides the following IT services to all state departments: strategic planning, project and portfolio management, workstation support, and IT customer care. Edison ERP delivers an integrated enterprise software solution for addressing the state's administrative functions such as human resources, payroll, financial management, and procurement.