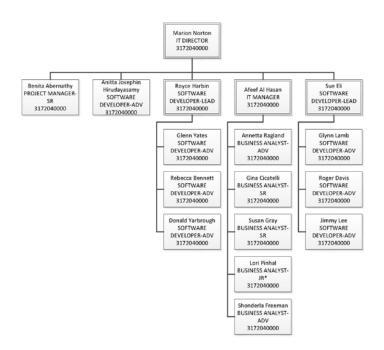

# **F&A ORGANIZATION CHARTS**

# **Executive Leadership Team**

# **All F&A Position Organization Charts**

| Jean-Jacquirs | Nonghymmva | Strophen Swann | T SCURITY | PROGRAM GOORD | 3170300028 | Strophen Swann | T SCURITY | PROGRAM GOORD | 3170300028 | STROPHEN STORM | STROPHEN STROPHEN STROPHEN ST