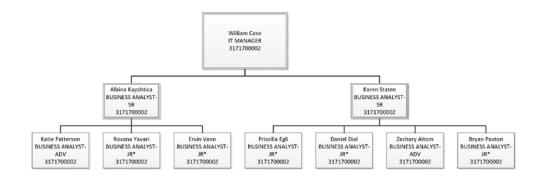

# **All F&A Position Organization Charts**

| Jean-Jacquirs | Nonghymmva | Strophen Swann | T SCURITY | PROGRAM GOORD | 3170300028 | Strophen Swann | T SCURITY | PROGRAM GOORD | 3170300028 | STROPHEN STORM | STROPHEN STROPHEN STROPHEN ST