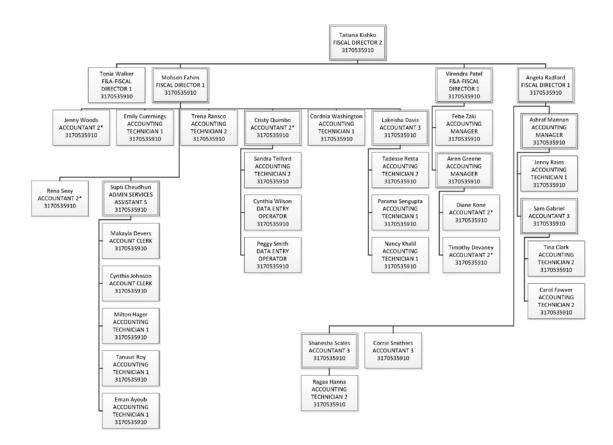

# **F&A ORGANIZATION CHARTS**

# **All F&A Position Organization Charts**

| Jean-Jacquirs | Nonghymmva | Strophen Swann | T SCURITY | PROGRAM GOORD | 3170300028 | Strophen Swann | T SCURITY | PROGRAM GOORD | 3170300028 | STROPHEN STORM | STROPHEN STROPHEN STROPHEN ST