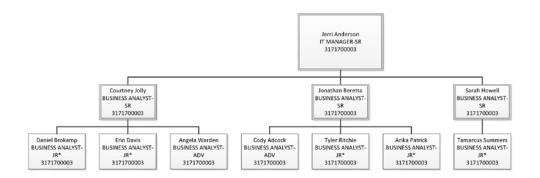

# **F&A ORGANIZATION CHARTS**

# **All F&A Position Organization Charts**

| Jean-Jacquirs | Nonghymmva | Strophen Swann | T SCURITY | PROGRAM GOORD | 3170300028 | Strophen Swann | T SCURITY | PROGRAM GOORD | 3170300028 | STROPHEN STORM | STROPHEN STROPHEN STROPHEN ST