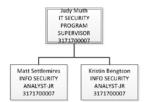

# **F&A ORGANIZATION CHARTS**

# **All F&A Position Organization Charts**

| Jean-Jacquirs | Nonghymmva | Strophen Swann | T SCURITY | PROGRAM GOORD | 3170300028 | Strophen Swann | T SCURITY | PROGRAM GOORD | 3170300028 | STROPHEN STORM | STROPHEN STROPHEN STROPHEN ST