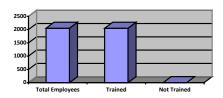

tains the policy, forms and complaint procedures related to both Title VI and Title IX.

Training is offered approximately once a month to new employees and at the beginning of each calendar year, all F&A employees are enrolled and notified to complete the annual online session. As this is an online self-paced course, the classes could potentially be every day of the year. The employee Title VI Training Status report, listing the enrollment date and completion date for every employee, can be found in Appendix A (page 117) of this document.

|            | Total<br>Employees | Trained | Not<br>Trained |
|------------|--------------------|---------|----------------|
| Count      | 2047               | 2047    | 0              |
| Percentage |                    | 100%    | 0%             |



#### SUB RECIPIENT/SERVICE PROVIDER SUPPORT

Volunteer Tennessee includes Title VI training for new program directors as part of the orientation to their duties. Five of Volunteer Tennessee's 24 sub-recipients had new staff and received this training. Volunteer Tennessee also provides Title VI refreshers during the annual program director training retreats. Volunteer Tennessee includes language in its Assurances and Certification regarding compliance with non-discrimination regulations, including Title VI. We were able to provide training during the past year to 100% of the 24 sub-recipients.

|            | Total<br>Sub-Recipients | Trained | Not<br>Trained |
|------------|-------------------------|---------|----------------|
| Count      | 22                      | 18      | 4