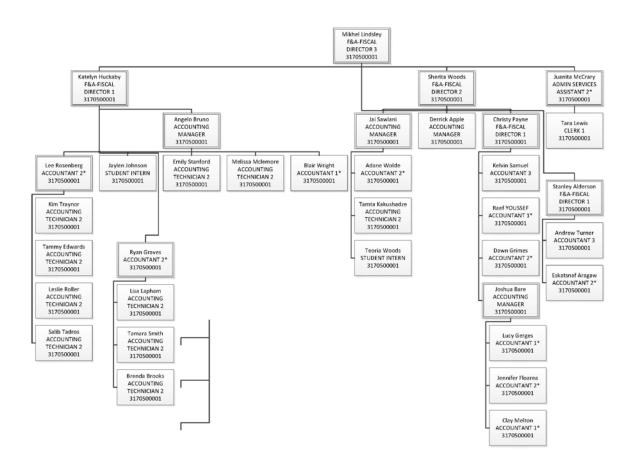

# **F&A ORGANIZATION CHARTS**

# **All F&A Position Organization Charts**

| Jean-Jacquirs | Nonghymmva | Strophen Swann | T SCURITY | PROGRAM GOORD | 3170300028 | Strophen Swann | T SCURITY | PROGRAM GOORD | 3170300028 | STROPHEN STORM | STROPHEN STROPHEN STROPHEN ST