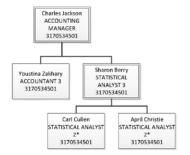

# **All F&A Position Organization Charts**

| Jean-Jacquirs | Nonghymmva | Strophen Swann | T SCURITY | PROGRAM GOORD | 3170300028 | Strophen Swann | T SCURITY | PROGRAM GOORD | 3170300028 | STROPHEN STORM | STROPHEN STROPHEN STROPHEN ST