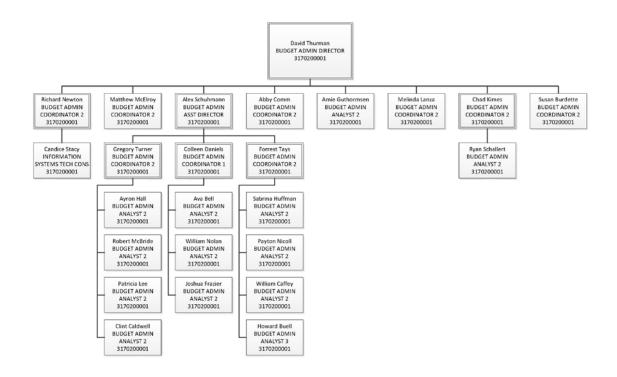

# **F&A ORGANIZATION CHARTS**

# **All F&A Position Organization Charts**

| Jean-Jacquirs | Nonghymmva | Strophen Swann | T SCURITY | PROGRAM GOORD | 3170300028 | Strophen Swann | T SCURITY | PROGRAM GOORD | 3170300028 | STROPHEN STORM | STROPHEN STROPHEN STROPHEN ST