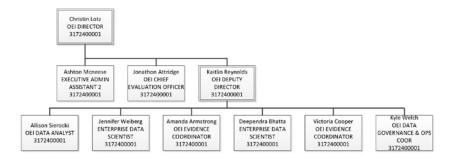

#### Office of Evidence and impact

In partnership with the governor's office and state executive branch agencies, OEI seeks to use data to inform decision makers to ensure the state invests in programs that work for Tennesseans.