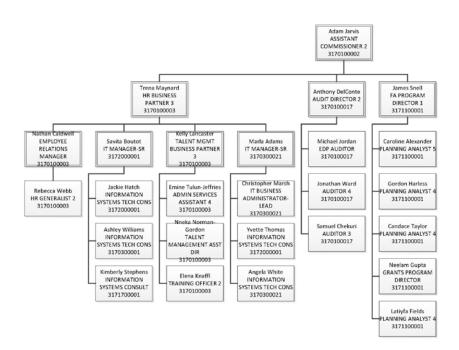

# **F&A ORGANIZATION CHARTS**

# **Executive Leadership Team**

# **All F&A Position Organization Charts**

| Jean-Jacquirs | Nonghymmva | Strophen Swann | T SCURITY | PROGRAM GOORD | 3170300028 | Strophen Swann | T SCURITY | PROGRAM GOORD | 3170300028 | STROPHEN STORM | STROPHEN STROPHEN STROPHEN ST