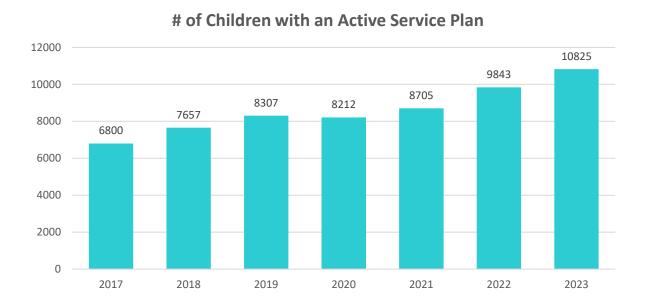

#### Intellectual and Developmental Disabilities - Investments

- Tennessee Early Intervention System (TEIS)
  - First in the nation to serve children through their 5<sup>th</sup> birthday.
  - Since July 1, 2020, TEIS has served over 5,200 additional children and families than the 3 previous years.