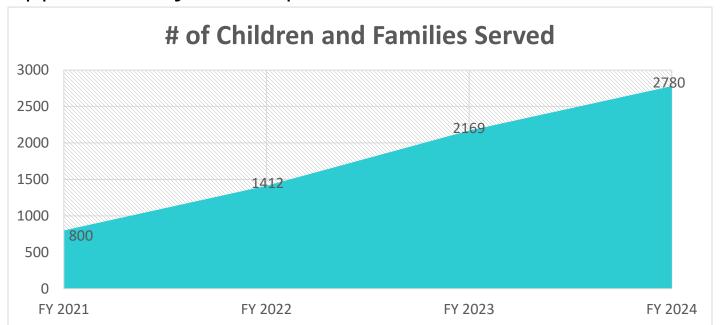

# Intellectual and Developmental Disabilities - Investments

- Katie Beckett Part B
  - Serving over 2,700 kids and families.
  - Approximately 1,300 open slots available.