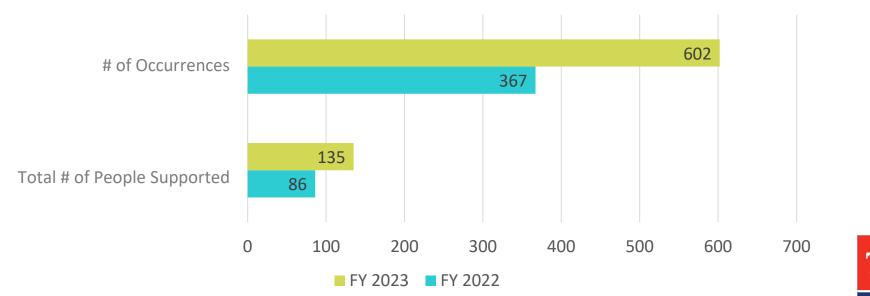

#### Intellectual and Developmental Disabilities - Investments

- TN START Assessment and Stabilization Teams
  - Diversion Rate of over 80% in 'occurrences.'
  - Partnerships with local Law Enforcement, First Responders, and LEAs.