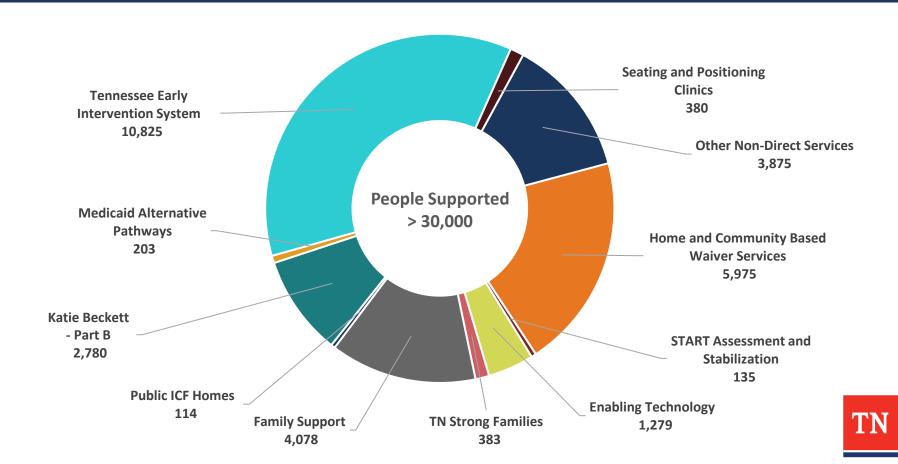

#### Intellectual and Developmental Disabilities - Investments

- Tennessee Early Intervention System (TEIS)
  - First in the nation to serve children through their 5<sup>th</sup> birthday.
  - Since July 1, 2020, TEIS has served over 5,200 additional children and families than the 3 previous years.

#### Intellectual and Developmental Disabilities - Investments

- TN START Assessment and Stabilization Teams
  - Diversion Rate of over 80% in 'occurrences.'
  - Partnerships with local Law Enforcement, First Responders, and LEAs.

# Intellectual and Developmental Disabilities - Investments

- Katie Beckett Part B
  - Serving over 2,700 kids and families.
  - Approximately 1,300 open slots available.