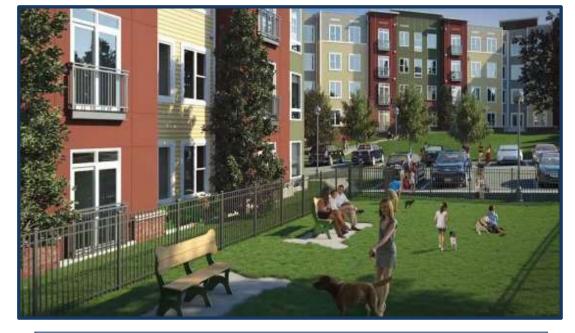

The former Reed's Tire Shop site had petroleum contamination in subsurface soils from years of incidental spillage. Through several phases of investigation and some shallow soil removal, it was determined that placing Land Use Restrictions on the site would allow this site to be redeveloped into a dog park, green space, and recreational area benefit to of residents an adjacent apartment building in this up and coming neighborhood.

Reed's Tire Shop in 2016

This property went through the Division of Remediation's Brownfields Voluntary Program, which is with the owner of the property to return the site to a productive re-use.

Artist rendering of the future dog park, green space, and recreational area