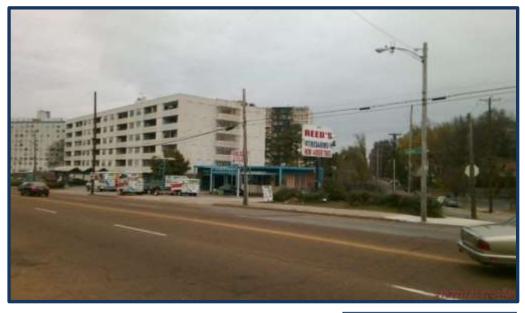

## Former Reed's Tire Shop, Memphis, Tennessee

The former Reed's Tire Shop is located at 1442 Lamar Avenue near downtown Memphis, TN. The property has been in commercial use since at least 1907. Most recently, the property was the site of a former gas station and tire shop.

The former Reed's Tire Shop site had petroleum contamination in subsurface soils from years of incidental spillage. Through several phases of investigation and some shallow soil removal, it was determined that placing Land Use Restrictions on the site would allow this site to be redeveloped into a dog park, green space, and recreational area benefit to of residents an adjacent apartment building in this up and coming neighborhood.

Reed's Tire Shop in 2016

This property went through the Division of Remediation's Brownfields Voluntary Program, which is with the owner of the property to return the site to a productive re-use.

Artist rendering of the future dog park, green space, and recreational area