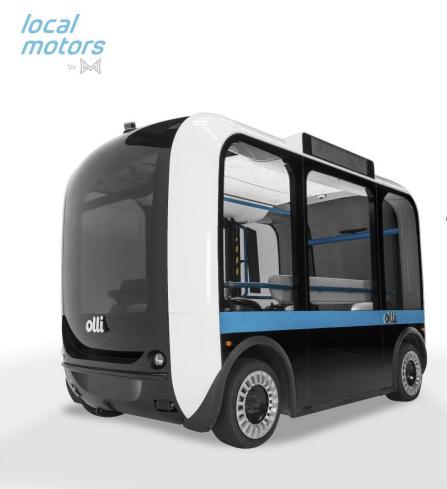

### **Advantages of Advanced 3D Printing**

- Profitable at lower volumes
- Customizable and upgradable
- Rapid vehicle development
- Recyclable materials

Hi. I'm

Not only am I smart, I'm also made to be shared with friends.

#### #MeetOlli

**Electric Self-Driving** Safe **Sustainable On-Demand** Connected **Supervised** Cognitive Personalized Upgradeable