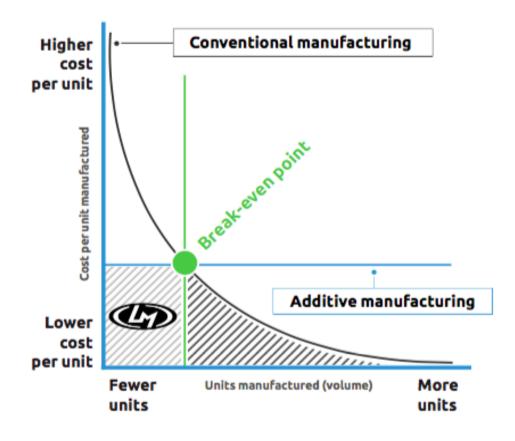

### **Advantages of Advanced 3D Printing**

- Profitable at lower volumes
- Customizable and upgradable
- Rapid vehicle development
- Recyclable materials

Hi. I'm

Not only am I smart, I'm also made to be shared with friends.