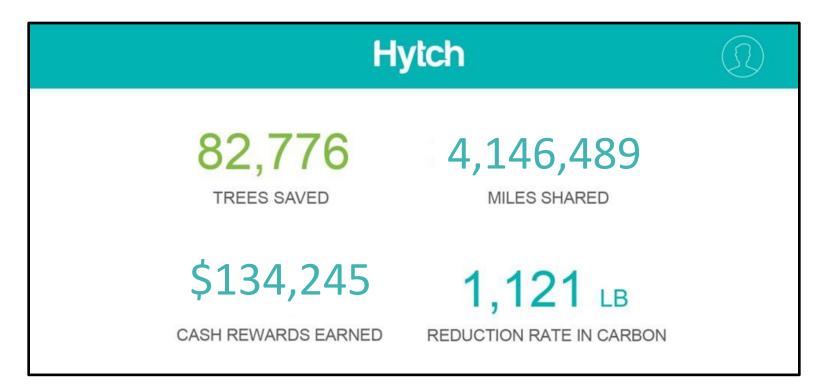

#### 4,146,489 Sum of Distance

SponsorTransactions Jan 25, 2018 - Sep 2, 2018 -

#### \$134,245 Daily Rewards Earned