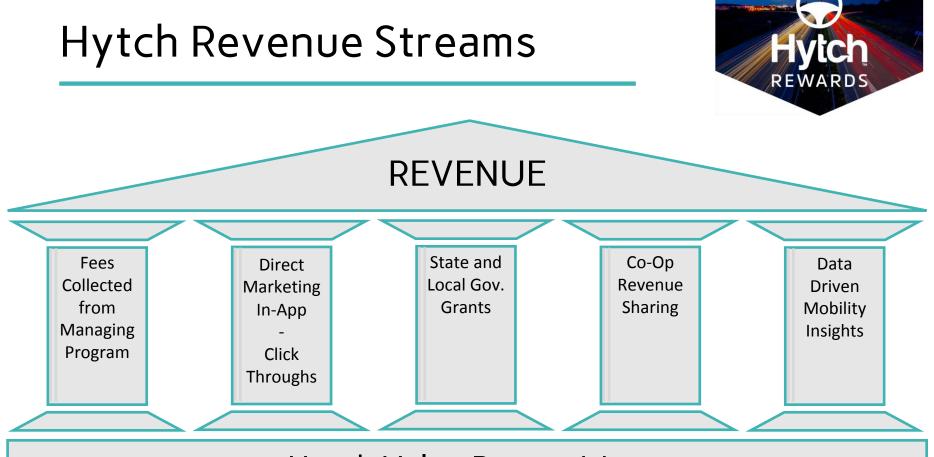

County

5¢ Maryland Farms, Hill Center Belle Meade, & 1¢ Williamson County

4¢ Onin Staffing Employees

**5¢** Goodwill Employees

4¢ Nashville Predators Playoff Games



Miles Shared Jan 26, 2018 - Sep 3, 2018, by Day ~

#### 4,146,489 Sum of Distance





SponsorTransactions Jan 25, 2018 - Sep 2, 2018 -

#### \$134,245 Daily Rewards Earned





#### **Declining Cost of Rewarding Person Miles**





#### Declining Cost with Rising User Count







## The Proof





# The Proof





#### Why Companies Care REWARDS 28.5% The Number One **Emissions Source:** Decrease commute times **Transportation Sector** with HOV access 71.5%



- Increased Punctuality
- Improved Company Culture
- Multitasking Commutes



Workforce retention as recruiting radius expands

# Growing the Hytch Network







Hytch Value Proposition

## What Hytch Sponsors Value



|                        | CARE ABOUT           |                     |                      |              |                               |                      |                  |
|------------------------|----------------------|---------------------|----------------------|--------------|-------------------------------|----------------------|------------------|
| SPONSORS               | Employees<br>& Staff | Image/Brand         | Carbon<br>Reduction  | Traffic      | Parking<br>Hassles &<br>Costs |                      | Mobility<br>Data |
| Companies              | ***                  | ***                 | ***                  | ***          | ☆☆☆                           | ***                  | ፟፟፟፟፟፟፟፟፟፟፟፟፟    |
| Maj