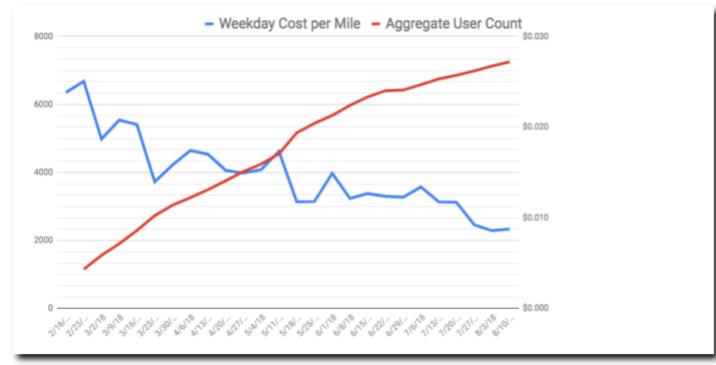

#### **Declining Cost of Rewarding Person Miles**

#### Declining Cost with Rising User Count