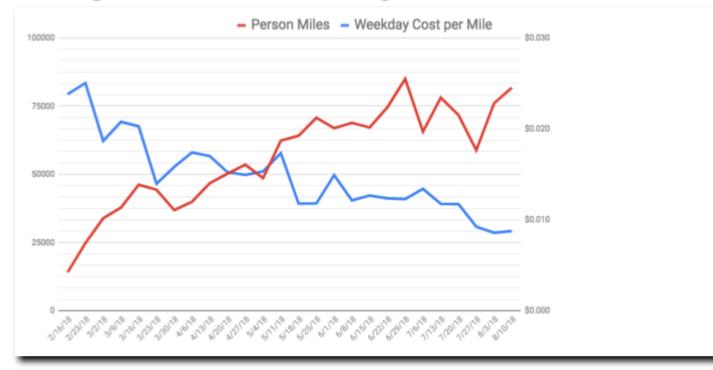

#### **Declining Cost of Rewarding Person Miles**

#### Declining Cost with Rising User Count