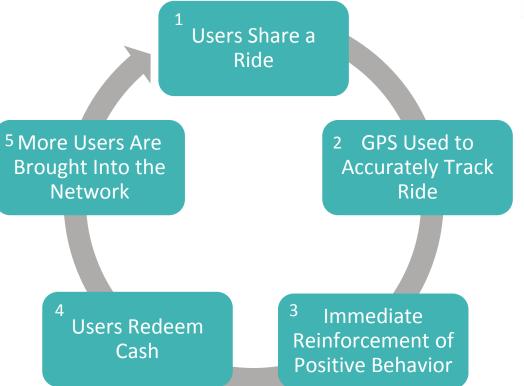

#### How Rewards Work

PRESENTED BY:

1¢ per mile Statewide 5¢ per mile Middle Tennessee

#### How Rewards Work

- 1¢ All of Middle Tennessee
- 1¢ Davidson, Williamson, Rutherford

1¢ Davidson County

5¢ Maryland Farms, Hill Center Belle Meade, & 1¢ Williamson County

4¢ Onin Staffing Employees

**5¢** Goodwill Employees