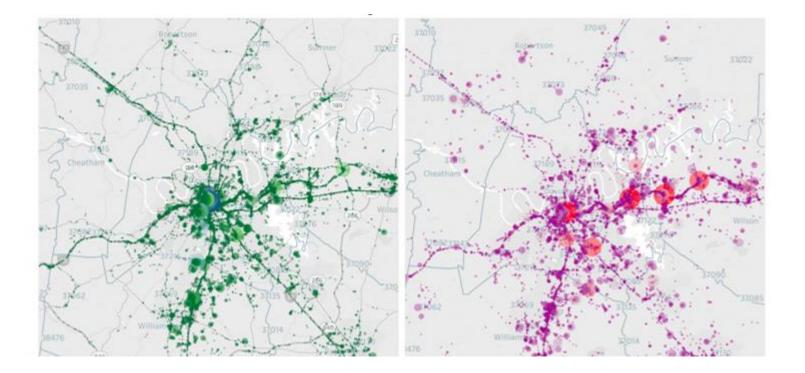

4¢ Nashville Predators Playoff Games

Miles Shared Jan 26, 2018 - Sep 3, 2018, by Day ~

#### 4,146,489 Sum of Distance

SponsorTransactions Jan 25, 2018 - Sep 2, 2018 -

#### \$134,245 Daily Rewards Earned