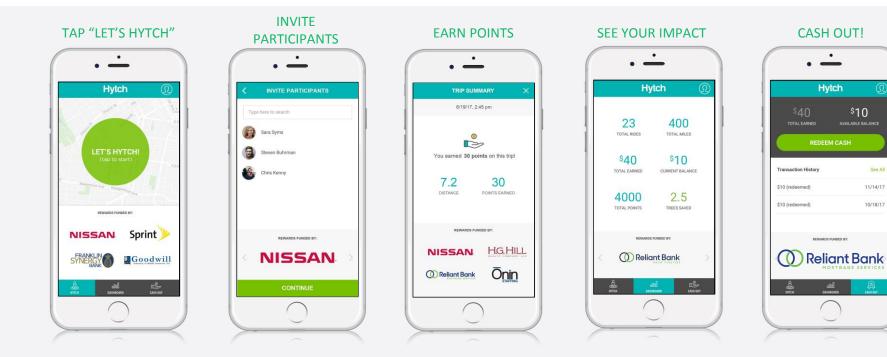

# REWARDS





# Changing the Conversation



#### **RIDESHARING:**

Relating to a car service in which a person uses a smartphone app to arrange a ride in a usually privately owned vehicle.

#### **SHARING RIDES:**

Self-organized networking for the purpose having two or more people move together.

# The Value of Shared Mobility





#### How It Works



\$10

See All

11/14/17

10/18/17



#### How Rewards Work



PRESENTED BY:



1¢ per mile Statewide 5¢ per mile Middle Tennessee



#### How Rewards Work















- 1¢ All of Middle Tennessee
- 1¢ Davidson, Williamson, Rutherford

1¢ Davidson County

5¢ Maryland Farms, Hill Center Belle Meade, & 1¢ Williamson County

4¢ Onin Staffing Employees

**5¢** Goodwill Employees

4¢ Nashville Predators Playoff Games



Miles Shared Jan 26, 2018 - Sep 3, 2018, by Day ~

#### 4,146,489 Sum of Distance





SponsorTransactions Jan 25, 2018 - Sep 2, 2018 -

#### \$134,245 Daily Rewards Earned





#### **Declining Cost of Rewarding Person Miles**





#### Declining Cost with Rising User Count







## The Proof





# The Proof





#### Why Companies Care REWARDS 28.5% The Number One **Emissions Source:** Decrease commute time