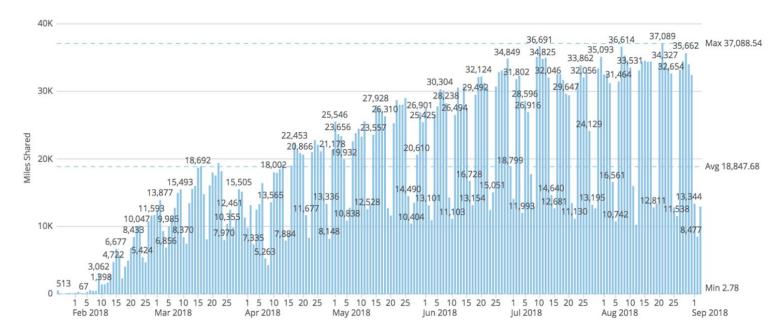

4¢ Nashville Predators Playoff Games

Miles Shared Jan 26, 2018 - Sep 3, 2018, by Day ~

#### 4,146,489 Sum of Distance

SponsorTransactions Jan 25, 2018 - Sep 2, 2018 -