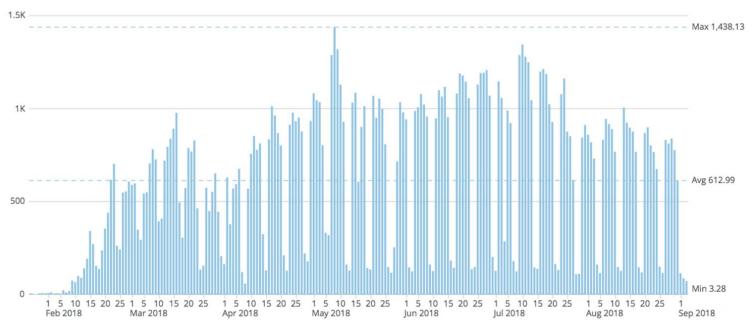

4¢ Nashville Predators Playoff Games

Miles Shared Jan 26, 2018 - Sep 3, 2018, by Day ~

#### 4,146,489 Sum of Distance

SponsorTransactions Jan 25, 2018 - Sep 2, 2018 -