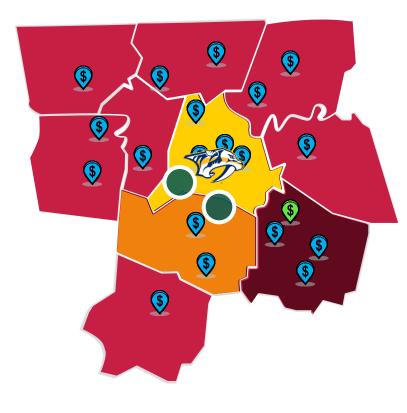

#### How Rewards Work

PRESENTED BY:

1¢ per mile Statewide 5¢ per mile Middle Tennessee

#### How Rewards Work

- 1¢ All of Middle Tennessee
- 1¢ Davidson, Williamson, Rutherford

1¢ Davidson County

5¢ Maryland Farms, Hill Center Belle Meade, & 1¢ Williamson County

4¢ Onin Staffing Employees

**5¢** Goodwill Employees

4¢ Nashville Predators Playoff Games

Miles Shared Jan 26, 2018 - Sep 3, 2018, by Day ~