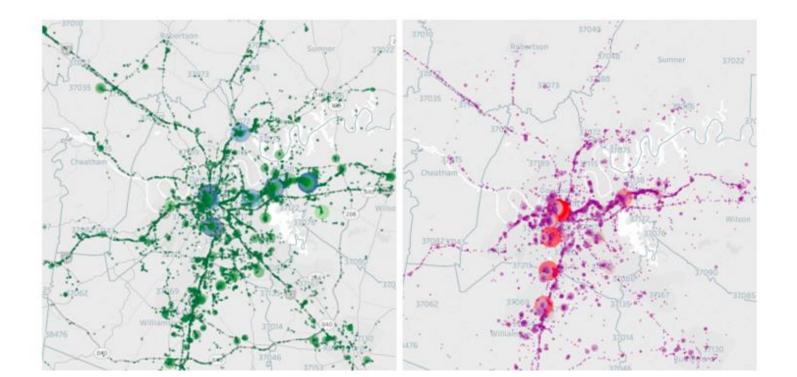

4¢ Nashville Predators Playoff Games

Miles Shared Jan 26, 2018 - Sep 3, 2018, by Day ~

#### 4,146,489 Sum of Distance

SponsorTransactions Jan 25, 2018 - Sep 2, 2018 -

#### \$134,245 Daily Rewards Earned