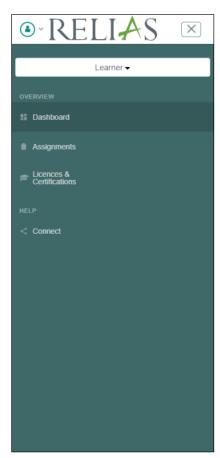

## **Some Things You Should Know:**

Tabs have moved from the top of the webpage to the left side panel.

- The new tabs will include: Dashboard, Assignments, Licenses & Certifications and Connect.
- Assignments contains everything that was previously on the "My Learning" tab, including current training, learner transcripts, and the "My Learning Summary"
- Licenses & Certifications contains any uploaded licenses or certifications
- Connect contains the link to Relias Connect and the Learner Support Portal, which houses FAQ's and helpful training videos