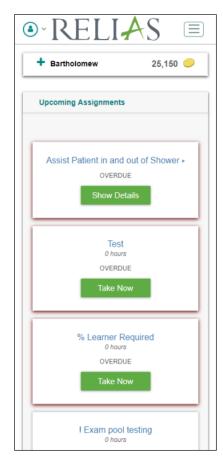

## <u>Improved User Navigation of Relias Platform on Mobile</u> **Devices**

Relias has created a new and improved navigation experience for users that makes the navigation quicker, easier, and more intuitive. Below is a screenshot of what the learner view will look like from a mobile device.