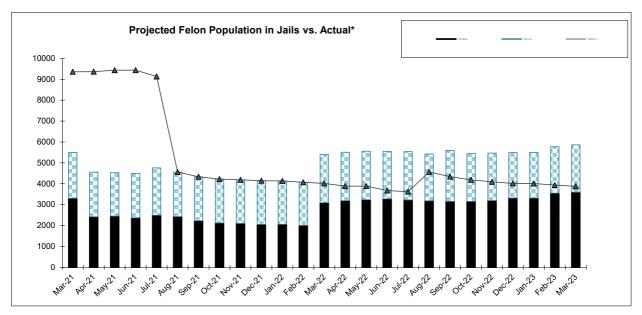

# PROJECTED INCARCERATED POPULATION VS. ACTUAL\* March 2021 - PRESENT

**Projections Updated August 2022** 

These tables compare the actual population to the projection model. Thus, whenever the actual population exceeds the projected population, the % difference is interpreted as exceeding the projected population.

Note: Projections were updated August 2022.
Averages are column averages.