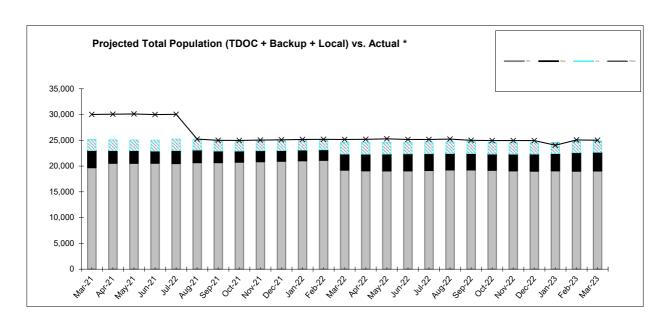

# PROJECTED INCARCERATED POPULATION VS. ACTUAL\* March 2021 - PRESENT

**Projections Updated August 2022** 

# INCARCERATED FELON POPULATION PROJECTIONS VS. ACTUAL Fiscal Years 2020/21- 2022/23

| 2020/2021  | PROJECTED | ACTUAL | DIFF   | % DIFF |
|------------|-----------|--------|--------|--------|
| JULY       | 29,874    | 26,448 | -3,426 | -11.5% |
| AUGUST     | 29,845    | 25,504 | -4,341 | -14.5% |
| SEPTEMBER  | 30,001    | 25,976 | -4,025 | -13.4% |
| OCTOBER    | 29,981    | 25,946 | -4,035 | -13.5% |
| NOVEMBER   | 30,022    | 25,604 | -4,418 | -14.7% |
| DECEMBER   | 30,132    | 25,224 | -4,908 | -16.3% |
| JANUARY    | 30,012    | 25,265 | -4,747 | -15.8% |
| FEBRUARY   | 29,962    | 25,128 | -4,834 | -16.1% |
| MARCH      | 30,013    | 25,184 | -4,829 | -16.1% |
| APRIL      | 30,062    | 25,112 | -4,950 | -16.5% |
| MAY        | 30,109    | 25,065 | -5,044 | -16.8% |
| JUNE       | 30,005    | 25,056 | -4,949 | -16.5% |
| FY AVERAGE | 30,002    | 25,460 | -4,542 | -15.1% |

| 2021/2022  | PROJECTED | ACTUAL | DIFF   | % DIFF |
|------------|-----------|--------|--------|--------|
| 2021/2022  | PROJECTED | ACTUAL | DIFF   |        |
| JULY       | 30,049    | 25,246 | -4,803 | -16.0% |
| AUGUST     | 25,229    | 24,982 | -247   | -1.0%  |
| SEPTEMBER  | 25,005    | 25,032 | 27     | 0.1%   |
| OCTOBER    | 24,984    | 24,817 | -167   | -0.7%  |
| NOVEMBER   | 25,038    | 24,902 | -136   | -0.5%  |
| DECEMBER   | 25,084    | 24,624 | -460   | -1.8%  |
| JANUARY    | 25,166    | 24,532 | -634   | -2.5%  |
| FEBRUARY   | 25,190    | 24,589 | -601   | -2.4%  |
| MARCH      | 25,162    | 24,615 | -547   | -2.2%  |
| APRIL      | 25,192    | 24,593 | -599   | -2.4%  |
| MAY        | 25,285    | 24,615 | -670   | -2.6%  |
| JUNE       | 25,167    | 24,612 | -555   | -2.2%  |
| FY AVERAGE | 25,546    | 24,764 | -782   | -3.1%  |

| 2022/2023  | PROJECTED | ACTUAL | DIFF | % DIFF |
|------------|-----------|--------|------|--------|
| JULY       | 25,166    | 24,680 | -486 | -1.9%  |
| AUGUST     | 25,232    | 24,674 | -558 | -2.2%  |
| SEPTEMBER  | 25,008    | 24,808 | -200 | -0.8%  |
| OCTOBER    | 24,947    | 24,628 | -319 | -1.3%  |
| NOVEMBER   | 24,942    | 24,541 | -401 | -1.6%  |
| DECEMBER   | 24,957    | 24,510 | -447 | -1.8%  |
| JANUARY    | 24,044    | 24,583 | 539  | 2.2%   |
| FEBRUARY   | 25,063    | 24,784 | -279 | -1.1%  |
| MARCH      | 25,024    | 24,909 | -115 | -0.5%  |
| APRIL      | 25,037    |        |      |        |
| MAY        | 25,163    |        |      |        |
| JUNE       | 25,061    |        |      |        |
| FY AVERAGE | 24,970    |        |      |        |

These tables compare the actual population to the projection model. Thus, whenever the actual population exceeds the projected population, the % difference is interpreted as exceeding the projected population.

Note: Projections were updated August 2022.
Averages are column averages.