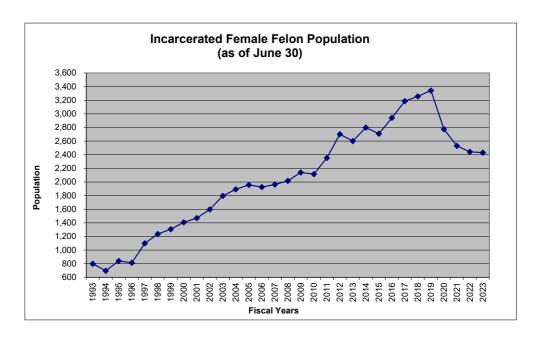

# SYSTEMWIDE INCARCERATED FEMALE FELON POPULATION TOTALS AT FISCAL YEAR-END (JUNE 30) FY 1992/93- 2023/24

|           | Total Female<br>Felon<br>Population |
|-----------|-------------------------------------|
| 6/30/1993 | 798                                 |
| 6/30/1994 | 697                                 |
| 6/30/1995 | 840                                 |
| 6/30/1996 | 815                                 |
| 6/30/1997 | 1,100                               |
| 6/30/1998 | 1,236                               |
| 6/30/1999 | 1,307                               |
| 6/30/2000 | 1,408                               |
| 6/30/2001 | 1,471                               |
| 6/30/2002 | 1,598                               |
| 6/30/2003 | 1,796                               |
| 6/30/2004 | 1,892                               |
| 6/30/2005 | 1,958                               |
| 6/30/2006 | 1,926                               |
| 6/30/2007 | 1,963                               |
| 6/30/2008 | 2,017                               |
| 6/30/2009 | 2,141                               |
| 6/30/2010 | 2,116                               |
| 6/30/2011 | 2,353                               |
| 6/30/2012 | 2,701                               |
| 6/30/2013 | 2,600                               |
| 6/30/2014 | 2,798                               |
| 6/30/2015 | 2,708                               |
| 6/30/2016 | 2,941                               |
| 6/30/2017 | 3,186                               |
| 6/30/2018 | 3,256                               |
| 6/30/2019 | 3,343                               |
| 6/30/2020 | 2,776                               |
| 6/30/2021 | 2,531                               |
| 6/30/2022 | 2,442                               |
| 6/30/2023 | 2,431                               |
| 6/30/2024 |                                     |