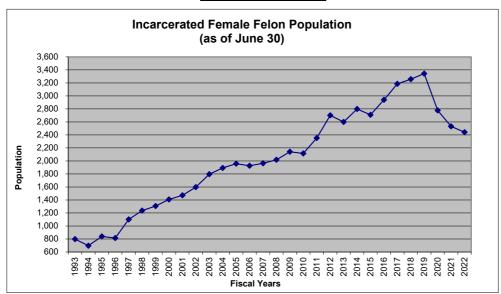

# SYSTEMWIDE INCARCERATED FEMALE FELON POPULATION TOTALS AT FISCAL YEAR-END (JUNE 30) FY 1992/93- 2022/23

| Γ         |              |
|-----------|--------------|
|           | Total Female |
|           | Felon        |
|           | Population   |
| 6/30/1993 | 798          |
| 6/30/1994 | 697          |
| 6/30/1995 | 840          |
| 6/30/1996 | 815          |
| 6/30/1997 | 1,100        |
| 6/30/1998 | 1,236        |
| 6/30/1999 | 1,307        |
| 6/30/2000 | 1,408        |
| 6/30/2001 | 1,471        |
| 6/30/2002 | 1,598        |
| 6/30/2003 | 1,796        |
| 6/30/2004 | 1,892        |
| 6/30/2005 | 1,958        |
| 6/30/2006 | 1,926        |
| 6/30/2007 | 1,963        |
| 6/30/2008 | 2,017        |
| 6/30/2009 | 2,141        |
| 6/30/2010 | 2,116        |
| 6/30/2011 | 2,353        |
| 6/30/2012 | 2,701        |
| 6/30/2013 | 2,600        |
| 6/30/2014 | 2,798        |
| 6/30/2015 | 2,708        |
| 6/30/2016 | 2,941        |
| 6/30/2017 | 3,186        |
| 6/30/2018 | 3,256        |
| 6/30/2019 | 3,343        |
| 6/30/2020 | 2,776        |
| 6/30/2021 | 2,531        |
| 6/30/2022 | 2,442        |
| 6/30/2023 |              |