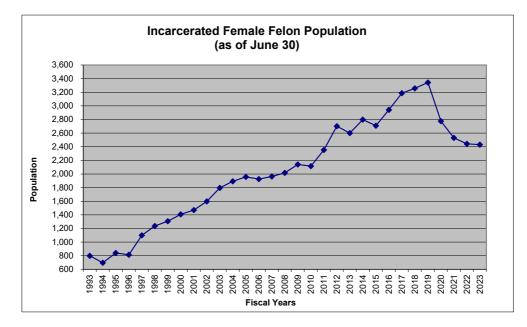

### SYSTEMWIDE INCARCERATED FEMALE FELON POPULATION TOTALS AT FISCAL YEAR-END (JUNE 30) FY 1992/93- 2023/24

| 1         |              |
|-----------|--------------|
|           | Total Female |
|           | Felon        |
|           | Population   |
| 6/30/1993 | 798          |
| 6/30/1994 | 697          |
| 6/30/1995 | 840          |
| 6/30/1996 | 815          |
| 6/30/1997 | 1,100        |
| 6/30/1998 | 1,236        |
| 6/30/1999 | 1,307        |
| 6/30/2000 | 1,408        |
| 6/30/2001 | 1,471        |
| 6/30/2002 | 1,598        |
| 6/30/2003 | 1,796        |
| 6/30/2004 | 1,892        |
| 6/30/2005 | 1,958        |
| 6/30/2006 | 1,926        |
| 6/30/2007 | 1,963        |
| 6/30/2008 | 2,017        |
| 6/30/2009 | 2,141        |
| 6/30/2010 | 2,116        |
| 6/30/2011 | 2,353        |
| 6/30/2012 | 2,701        |
| 6/30/2013 | 2,600        |
| 6/30/2014 | 2,798        |
| 6/30/2015 | 2,708        |
| 6/30/2016 | 2,941        |
| 6/30/2017 | 3,186        |
| 6/30/2018 | 3,256        |
| 6/30/2019 | 3,343        |
| 6/30/2020 | 2,776        |
| 6/30/2021 | 2,531        |
| 6/30/2022 | 2,442        |
| 6/30/2023 | 2,431        |
| 6/30/2024 |              |