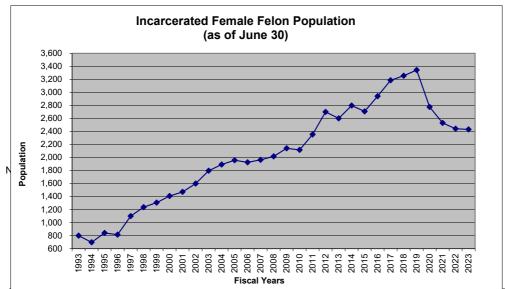

# SYSTEMWIDE INCARCERATED FEMALE FELON POPULATION TOTALS AT FISCAL YEAR-END (JUNE 30) FY 1992/93- 2023/24

|           | Total Female   |
|-----------|----------------|
|           | Felon          |
|           | Population     |
| 6/30/1993 | 798            |
| 6/30/1994 | 697            |
| 6/30/1995 | 840            |
| 6/30/1996 | 815            |
| 6/30/1997 | 1,100          |
| 6/30/1998 | 1,236          |
| 6/30/1999 | 1,307          |
| 6/30/2000 | 1,408          |
| 6/30/2001 | 1,471          |
| 6/30/2002 | 1,598          |
| 6/30/2003 | 1,796          |
| 6/30/2004 | 1,892          |
| 6/30/2005 | 1,958          |
| 6/30/2006 | 1,926          |
| 6/30/2007 | 1,963          |
| 6/30/2008 | 2,017          |
| 6/30/2009 | 2,141          |
| 6/30/2010 | 2,116<br>2,353 |
| 6/30/2011 | 2,353          |
| 6/30/2012 | 2,701          |
| 6/30/2013 | 2,600          |
| 6/30/2014 | 2,798          |
| 6/30/2015 | 2,708          |
| 6/30/2016 | 2,941          |
| 6/30/2017 | 3,186          |
| 6/30/2018 | 3,256          |
| 6/30/2019 | 3,343          |
| 6/30/2020 | 2,776          |
| 6/30/2021 | 2,531          |
| 6/30/2022 | 2,442          |
| 6/30/2023 | 2,431          |
| 6/30/2024 |                |