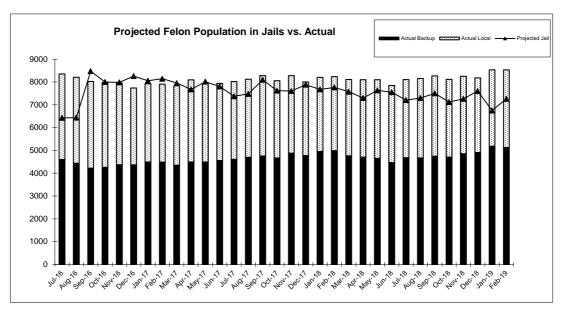

# LOCAL JAIL POPULATIONS FISCAL YEARS 2017/18 - 2018/19 as of February 28, 2019

(Source: TDOC Jail Summary Report)

|           | Total  |         |        | Total   |        |          | Other     |           | Total     | %      | %      | %        | %           | %       | %         |
|-----------|--------|---------|--------|---------|--------|----------|-----------|-----------|-----------|--------|--------|----------|-------------|---------|-----------|
|           | Jail   | Monthly | %      | TDOC    | Local  | Federal  | Convicted | Convicted | Pre-trial | TDOC   | Local  | Federal  | Other Conv. | Conv.   | Pre-trial |
| 2017/2018 | Pop.   | Change  | Change | Inmates | Felons | & Others | Felons    | Misdem.   | Detainees | Felons | Felons | & Others | Felons      | Misdem. | Detainees |
| JULY      | 29,957 | 588     | 2.0%   | 4,613   | 3,404  | 805      | 765       | 5,189     | 15,181    | 15%    | 11%    | 3%       | 3%          | 17%     | 51%       |
| AUGUST    | 29,934 | -23     | -0.1%  | 4,698   | 3,424  | 813      | 775       | 5,293     | 14,931    | 16%    | 11%    | 3%       | 3%          | 18%     | 50%       |
| SEPTEMBER | 30,453 | 519     | 1.7%   | 4,758   | 3,519  | 835      | 839       | 5,351     | 15,151    | 16%    | 12%    | 3%       | 3%          | 18%     | 50%       |
| OCTOBER   | 30,122 | -331    | -1.1%  | 4,669   | 3,387  | 854      | 871       | 4,903     | 15,438    | 16%    | 11%    | 3%       | 3%          | 16%     | 51%       |
| NOVEMBER  | 29,833 | -289    | -1.0%  | 4,883   | 3,397  | 833      | 853       | 4,913     | 14,954    | 16%    | 11%    | 3%       | 3%          | 16%     | 50%       |
| DECEMBER  | 28,827 | -1,006  | -3.4%  | 4,776   | 3,226  | 751      | 793       | 4,393     | 14,888    | 17%    | 11%    | 3%       | 3%          | 15%     | 52%       |
| JANUARY   | 29,897 | 1,070   | 3.7%   | 4,959   | 3,244  | 843      | 825       | 4,660     | 15,366    | 17%    | 11%    | 3%       | 3%          | 16%     | 51%       |
| FEBRUARY  | 30,182 | 285     | 1.0%   | 4,991   | 3,242  | 858      | 833       | 4,728     | 15,530    | 17%    | 11%    | 3%       | 3%          | 16%     | 51%       |
| MARCH     | 30,590 | 408     | 1.4%   | 4,762   | 3,348  | 827      | 836       | 5,082     | 15,735    | 16%    | 11%    | 3%       | 3%          | 17%     | 51%       |
| APRIL     | 30,448 | -142    | -0.5%  | 4,706   | 3,394  | 927      | 882       | 4,901     | 15,638    | 15%    | 11%    | 3%       | 3%          | 16%     | 51%       |
| MAY       | 30,701 | 253     | 0.8%   | 4,657   | 3,444  | 924      | 862       | 5,110     | 15,704    | 15%    | 11%    | 3%       | 3%          | 17%     | 51%       |
| JUNE      | 31,142 | 441     | 1.4%   | 4,463   | 3,385  | 889      | 793       | 5,184     | 16,428    | 14%    | 11%    | 3%       | 3%          | 17%     | 53%       |
| AVERAGE   | 30,174 |         |        | 4,745   | 3,368  | 846.58   | 827       | 4,976     | 15,412    | 16%    | 11%    | 3%       | 3%          | 16%     | 51%       |

|           | Total  |         |        | Total   |        |          | Other     |           | Total     |
|-----------|--------|---------|--------|---------|--------|----------|-----------|-----------|-----------|
|           | Jail   | Monthly | %      | TDOC    | Local  | Federal  | Convicted | Convicted | Pre-trial |
| 2018/2019 | Pop.   | Change  | Change | Inmates | Felons | & Others | Felons    | Misdem.   | Detainees |
| JULY      | 31,436 | 294     | 0.9%   | 4,680   | 3,424  | 947      | 879       | 5,195     | 16,311    |
| AUGUST    | 31,715 | 279     | 0.9%   | 4,670   | 3,482  | 979      | 876       | 5,522     | 16,186    |
| SEPTEMBER | 31,663 | -52     | -0.2%  | 4,748   | 3,520  | 1089     | 811       | 5,406     | 16,089    |
| OCTOBER   | 31,437 | -226    | -0.7%  | 4,710   | 3,408  | 1072     | 811       | 5,065     | 16,371    |
| NOVEMBER  | 30,524 | -913    | -2.9%  | 4,854   | 3,396  | 1092     | 831       | 5,154     | 15,197    |
| DECEMBER  | 30,167 | -357    | -1.2%  | 4,908   | 3,275  | 1039     | 786       | 4,496     | 15,663    |
| JANUARY   | 30,814 | 647     | 2.1%   | 5,184   | 3,347  | 987      | 782       | 4,905     | 15,609    |
| FEBRUARY  | 30,962 | 148     | 0.5%   | 5,129   | 3,402  | 1048     | 874       | 4,948     | 15,561    |
| MARCH     |        |         |        |         |        |          |           |           |           |
| APRIL     |        |         |        |         |        |          |           |           |           |
| MAY       |        |         |        |         |        |          |           |           |           |
| JUNE      |        |         |        |         |        |          |           |           |           |
| AVERAGE   | 31,090 |         |        | 4,860   | 3,407  | 1031.63  | 831       | 5,086     | 15,873    |

| %      | %      | %        | %           | %       | %         |
|--------|--------|----------|-------------|---------|-----------|
| TDOC   | Local  | Federal  | Other Conv. | Conv.   | Pre-trial |
| Felons | Felons | & Others | Felons      | Misdem. | Detainees |
| 15%    | 11%    | 3%       | 3%          | 17%     | 52%       |
| 15%    | 11%    | 3%       | 3%          | 17%     | 51%       |
| 15%    | 11%    | 3%       | 3%          | 17%     | 51%       |
| 15%    | 11%    | 3%       | 3%          | 16%     | 52%       |
| 16%    | 11%    | 4%       | 3%          | 17%     | 50%       |
| 16%    | 11%    | 3%       | 3%          | 15%     | 52%       |
| 17%    | 11%    | 3%       | 3%          | 16%     | 51%       |
| 17%    | 11%    | 3%       | 3%          | 16%     | 50%       |
|        |        |          |             |         |           |
|        |        |          |             |         |           |
|        |        |          |             |         |           |
|        |        |          |             |         |           |
| 16%    | 110/   | 30/      | 30/         | 16%     | 51%       |