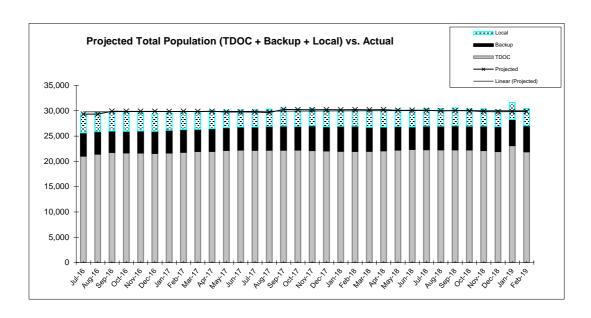

# PROJECTED INCARCERATED POPULATION VS. ACTUAL JULY 2016 - PRESENT

**Projections Updated November 2017** 

# INCARCERATED FELON POPULATION PROJECTIONS VS. ACTUAL Fiscal Years 2016/17- 2018/19

| 2016/2017  | PROJECTED | ACTUAL | DIFF | % DIFF |
|------------|-----------|--------|------|--------|
| JULY       | 29,325    | 29,381 | 56   | 0.2%   |
| AUGUST     | 29,334    | 29,630 | 296  | 1.0%   |
| SEPTEMBER  | 29,918    | 29,796 | -122 | -0.4%  |
| OCTOBER    | 29,884    | 29,654 | -230 | -0.8%  |
| NOVEMBER   | 29,873    | 29,603 | -270 | -0.9%  |
| DECEMBER   | 29,883    | 29,304 | -579 | -1.9%  |
| JANUARY    | 29,855    | 29,565 | -290 | -1.0%  |
| FEBRUARY   | 29,882    | 29,693 | -189 | -0.6%  |
| MARCH      | 29,853    | 29,802 | -51  | -0.2%  |
| APRIL      | 29,894    | 30,063 | 169  | 0.6%   |
| MAY        | 29,751    | 30,092 | 341  | 1.1%   |
| JUNE       | 29,771    | 30,161 | 390  | 1.3%   |
| FY AVERAGE | 29,769    | 29,729 | -40  | -0.1%  |

| 2017/2018  | PROJECTED | ACTUAL | DIFF | % DIFF |
|------------|-----------|--------|------|--------|
| JULY       | 29,756    | 30,185 | 429  | 1.4%   |
| AUGUST     | 29,653    | 30,318 | 665  | 2.2%   |
| SEPTEMBER  | 30,239    | 30,491 | 252  | 0.8%   |
| OCTOBER    | 30,205    | 30,285 | 80   | 0.3%   |
| NOVEMBER   | 30,194    | 30,421 | 227  | 0.8%   |
| DECEMBER   | 30,204    | 30,054 | -150 | -0.5%  |
| JANUARY    | 30,176    | 30,176 | 0    | 0.0%   |
| FEBRUARY   | 30,203    | 30,193 | -10  | 0.0%   |
| MARCH      | 30,174    | 30,082 | -92  | -0.3%  |
| APRIL      | 30,215    | 30,186 | -29  | -0.1%  |
| MAY        | 30,072    | 30,321 | 249  | 0.8%   |
| JUNE       | 30,092    | 30,187 | 95   | 0.3%   |
| FY AVERAGE | 30,099    | 30,242 | 143  | 0.5%   |

| 2018/2019  | PROJECTED | ACTUAL | DIFF | % DIFF |
|------------|-----------|--------|------|--------|
| JULY       | 30,077    | 30,399 | 322  | 1.1%   |
| AUGUST     | 29,974    | 30,433 | 459  | 1.5%   |
| SEPTEMBER  | 30,034    | 30,547 | 513  | 1.7%   |
| OCTOBER    | 29,993    | 30,361 | 368  | 1.2%   |
| NOVEMBER   | 29,851    | 30,369 | 518  | 1.7%   |
| DECEMBER   | 29,804    | 30,128 | 324  | 1.1%   |
| JANUARY    | 29,840    | 30,473 | 633  | 2.1%   |
| FEBRUARY   | 29,851    | 30,419 | 568  | 1.9%   |
| MARCH      | 30,512    |        |      |        |
| APRIL      | 30,480    |        |      |        |
| MAY        | 30,420    |        |      |        |
| JUNE       | 30,397    | ·      |      |        |
| FY AVERAGE | 30,103    | 30,391 | 288  | 1.0%   |

These tables compare the actual population to the projection model. Thus, whenever the actual population exceeds the projected population, the % difference is interpreted as exceeding the projected population.

Note: Projections were updated November 2017. Averages are column averages.