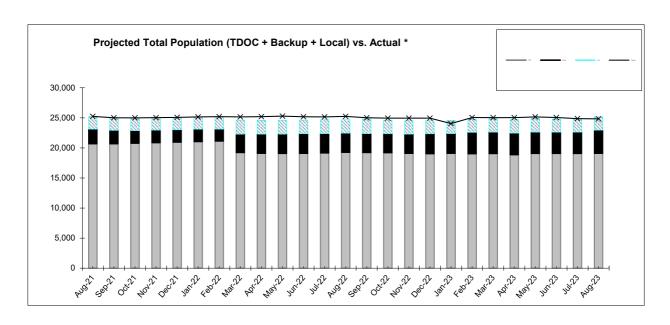

# PROJECTED INCARCERATED POPULATION VS. ACTUAL\* AUGUST 2021 - PRESENT

**Projections Updated August 2023** 

# INCARCERATED FELON POPULATION PROJECTIONS VS. ACTUAL Fiscal Years 2022/23- 2023/24

| 2022/2023         | PROJECTED | ACTUAL | DIFF | % DIFF |
|-------------------|-----------|--------|------|--------|
| JULY              | 25,166    | 24,680 | -486 | -1.9%  |
| AUGUST            | 25,232    | 24,674 | -558 | -2.2%  |
| SEPTEMBER         | 25,008    | 24,808 | -200 | -0.8%  |
| OCTOBER           | 24,947    | 24,628 | -319 | -1.3%  |
| NOVEMBER          | 24,942    | 24,541 | -401 | -1.6%  |
| DECEMBER          | 24,957    | 24,510 | -447 | -1.8%  |
| JANUARY           | 24,044    | 24,583 | 539  | 2.2%   |
| FEBRUARY          | 25,063    | 24,784 | -279 | -1.1%  |
| MARCH             | 25,024    | 24,909 | -115 | -0.5%  |
| APRIL             | 25,037    | 24,688 | -349 | -1.4%  |
| MAY               | 25,163    | 24,892 | -271 | -1.1%  |
| JUNE              | 25,061    | 24,794 | -267 | -1.1%  |
| <b>FY AVERAGE</b> | 24,970    | 24,708 | -262 | -1.0%  |

| 2023/2024  | PROJECTED | ACTUAL | DIFF | % DIFF |
|------------|-----------|--------|------|--------|
| JULY       | 24,861    | 24,796 | -65  | -0.3%  |
| AUGUST     | 24,824    | 25,164 | 340  | 1.4%   |
| SEPTEMBER  |           |        |      |        |
| OCTOBER    |           |        |      |        |
| NOVEMBER   |           |        |      |        |
| DECEMBER   |           |        |      |        |
| JANUARY    |           |        |      |        |
| FEBRUARY   |           |        |      |        |
| MARCH      |           |        |      |        |
| APRIL      |           |        |      |        |
| MAY        |           |        |      |        |
| JUNE       |           |        |      |        |
| FY AVERAGE |           |        |      |        |

These tables compare the actual population to the projection model. Thus, whenever the actual population exceeds the projected population, the % difference is interpreted as exceeding the projected population.

Note: Projections were updated August 2022. Averages are column averages.