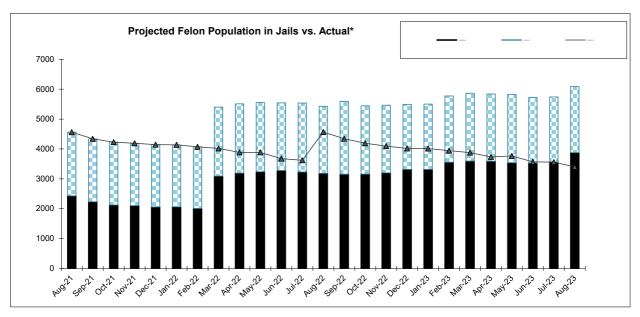

# LOCAL JAIL POPULATIONS \* FISCAL YEARS 2022/23 - 2023/24

# as of August 31, 2023 (Source: TDOC Jail Summary Report)

|           |        |         |        |         |        | •        |           |           |           |        |        |          |             |         |           |
|-----------|--------|---------|--------|---------|--------|----------|-----------|-----------|-----------|--------|--------|----------|-------------|---------|-----------|
|           | Total  |         |        | Total   |        |          | Other     |           | Total     | %      | %      | %        | %           | %       | %         |
|           | Jail   | Monthly | %      | TDOC    | Local  | Federal  | Convicted | Convicted | Pre-trial | TDOC   | Local  | Federal  | Other Conv. | Conv.   | Pre-trial |
| 2022/2023 | Pop.   | Change  | Change | Inmates | Felons | & Others | Felons    | Misdem.   | Detainees | Felons | Felons | & Others | Felons      | Misdem. | Detainees |
| JULY      | 25,646 | 268     | 1.1%   | 3,231   | 2,308  | 759      | 951       | 3,321     | 15,076    | 13%    | 9%     | 3%       | 4%          | 13%     | 59%       |
| AUGUST    | 25,773 | 127     | 0.5%   | 3,184   | 2,245  | 820      | 1,024     | 3,390     | 15,110    | 12%    | 9%     | 3%       | 4%          | 13%     | 59%       |
| SEPTEMBER | 25,411 | -362    | -1.4%  | 3,157   | 2,438  | 797      | 974       | 3,453     | 14,592    | 12%    | 10%    | 3%       | 4%          | 14%     | 57%       |
| OCTOBER   | 25,350 | -61     | -0.2%  | 3,159   | 2,285  | 813      | 966       | 3,151     | 14,976    | 12%    | 9%     | 3%       | 4%          | 12%     | 59%       |
| NOVEMBER  | 24,743 | -607    | -2.4%  | 3,200   | 2,267  | 841      | 974       | 3,089     | 14,372    | 13%    | 9%     | 3%       | 4%          | 12%     | 58%       |
| DECEMBER  | 24,294 | -449    | -1.8%  | 3,315   | 2,178  | 856      | 894       | 2,777     | 14,274    | 14%    | 9%     | 4%       | 4%          | 11%     | 59%       |
| JANUARY   | 25,043 | 749     | 3.1%   | 3,314   | 2,189  | 1300     | 959       | 3,089     | 14,192    | 13%    | 9%     | 5%       | 4%          | 12%     | 57%       |
| FEBRUARY  | 25,361 | 318     | 1.3%   | 3,555   | 2,219  | 1283     | 976       | 3,033     | 14,295    | 14%    | 9%     | 5%       | 4%          | 12%     | 56%       |
| MARCH     | 25,340 | -21     | -0.1%  | 3,597   | 2,268  | 1279     | 967       | 3,305     | 13,924    | 14%    | 9%     | 5%       | 4%          | 13%     | 55%       |
| APRIL     | 25,565 | 225     | 0.9%   | 3,588   | 2,253  | 1338     | 956       | 3,120     | 14,310    | 14%    | 9%     | 5%       | 4%          | 12%     | 56%       |
| MAY       | 25,712 | 147     | 0.6%   | 3,539   | 2,290  | 1354     | 893       | 3,168     | 14,468    | 14%    | 9%     | 5%       | 3%          | 12%     | 56%       |
| JUNE      | 25,696 | -16     | -0.1%  | 3,532   | 2,199  | 1228     | 871       | 3,094     | 14,772    | 14%    | 9%     | 5%       | 3%          | 12%     | 57%       |
| AVERAGE   | 25,328 |         |        | 3,364   | 2,262  | 1056     | 950       | 3,166     | 14,530    | 13%    | 9%     | 4%       | 4%          | 12%     | 57%       |
|           |        |         |        |         |        |          |           |           |           |        |        |          |             |         |           |
| 2023/2024 |        |         |        |         |        |          |           |           |           |        |        |          |             |         |           |
| JULY      | 26,184 | 488     | 1.9%   | 3,565   | 2,175  | 1230     | 929       | 3,154     | 15,131    | 14%    | 8%     | 5%       | 4%          | 12%     | 58%       |
| AUGUST    | 26,685 | 1,357   | 5.4%   | 3,875   | 2,214  | 1225     | 989       | 3,300     | 15,082    | 15%    | 8%     | 5%       | 4%          | 12%     | 57%       |
| SEPTEMBER |        |         |        |         |        |          |           |           |           |        |        |          |             |         |           |
| OCTOBER   |        |         |        |         |        |          |           |           |           |        |        |          |             |         |           |
| NOVEMBER  |        |         |        |         |        |          |           |           |           |        |        |          |             |         |           |
| DECEMBER  |        |         |        |         |        |          |           |           |           |        |        |          |             |         |           |
| JANUARY   |        |         |        |         |        |          |           |           |           |        |        |          |             |         |           |
| FEBRUARY  |        |         |        |         |        |          |           |           |           |        |        |          |             |         |           |
| MARCH     |        |         |        |         |        |          |           |           |           |        |        |          |             |         |           |
| APRIL     |        |         |        |         |        |          |           |           |           |        |        |          |             |         |           |
| MAY       |        |         |        |         |        |          |           |           |           |        |        |          |             |         |           |
| JUNE      |        |         |        |         |        |          |           |           |           |        |        |          |             |         |           |
| AVERAGE   | 26,435 |         |        | 3,720   | 2,195  | 1228     | 959       | 3,227     | 15,107    | 14%    | 8%     | 5%       | 4%          | 12%     | 57%       |